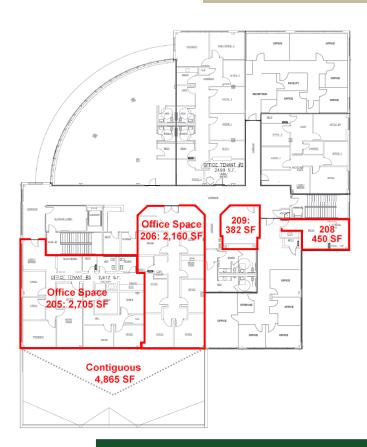

### HIGHLIGHTS

- 29,710 SF Retail/Office Building.
- Located at the signalized intersection of Kirkman Road and Westgate Drive.
- 382 4,865 SF office space available.
- Located close to Orlando International Airport, Universal Studios, and the attractions.
- Excellent visibility and strong daytime population.

#### SECOND FLOOR