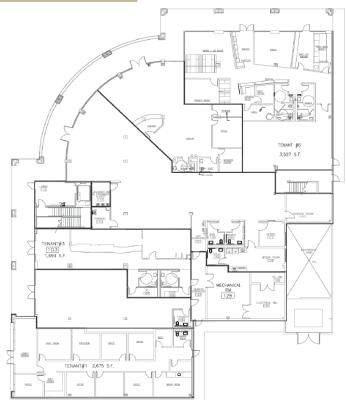

## **BEACON POINTE**

801 - 805 S Kirkman Rd, Orlando, FL 32811





### HIGHLIGHTS

- 29,710 SF Retail/Office Building.
- Located at the signalized intersection of Kirkman Road and Westgate Drive.
- 382 4,865 SF office space available.
- Located close to Orlando International Airport, Universal Studios, and the attractions.
- Excellent visibility and strong daytime population.

<u>Traffic Counts</u> Kirkman Rd: 55,500 vpd





MONTE MITCHELL | Monte@FornessProperties.com | 407.988.0073 www.FornessProperties.com | Licensed Real Estate Broker

# **BEACON POINTE**

801 - 805 S Kirkman Rd, Orlando, FL 32811

#### FIRST FLOOR





COMMERCIAL REAL ESTATE SERVICES

#### SECOND FLOOR