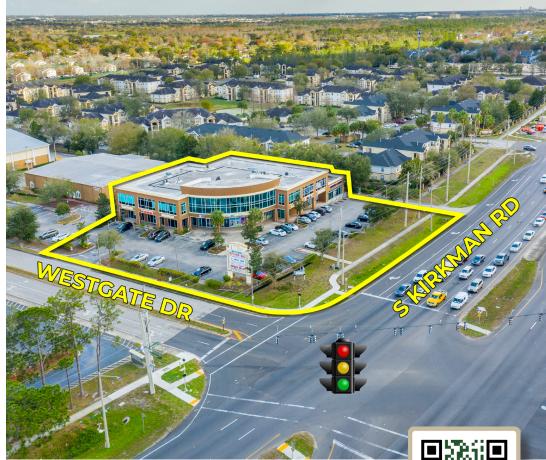

## **BEACON POINTE**

801 - 805 S Kirkman Rd, Orlando, FL 32811

<u>Traffic Counts</u> Kirkman Rd: 55,500 vpd

MONTE MITCHELL | Monte@FornessProperties.com | 407.988.0073 www.FornessProperties.com | Licensed Real Estate Broker