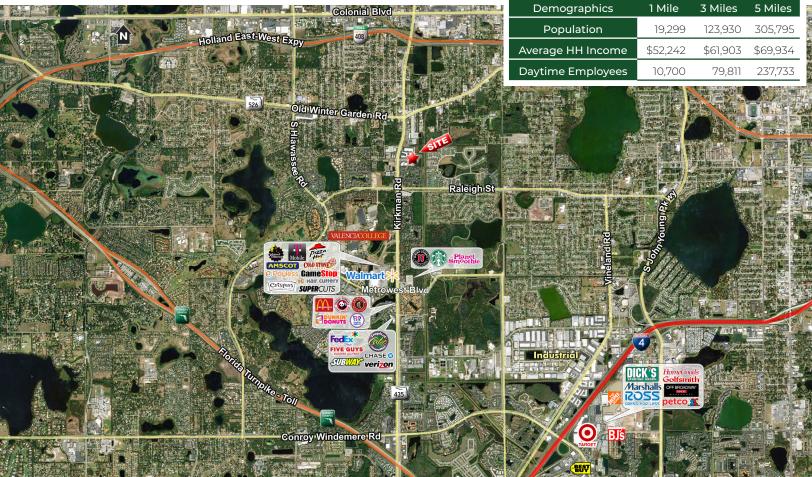

## **BEACON POINTE**

801 - 805 S Kirkman Rd, Orlando, FL 32811

### HIGHLIGHTS

- 29,710 SF Retail/Office Building.
- Located at the signalized intersection of Kirkman Road and Westgate Drive.
- 382 4,865 SF office space available.
- Located close to Orlando International Airport, Universal Studios, and the attractions.
- Excellent visibility and strong daytime population.

<u>Traffic Counts</u> Kirkman Rd: 55,500 vpd

MONTE MITCHELL | Monte@FornessProperties.com | 407.988.0073 www.FornessProperties.com | Licensed Real Estate Broker

# **BEACON POINTE**

801 - 805 S Kirkman Rd, Orlando, FL 32811