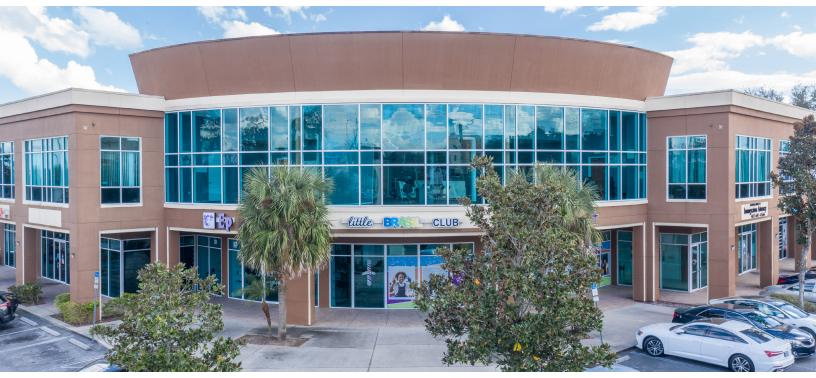

## **BEACON POINTE**

801 - 805 S Kirkman Rd, Orlando, FL 32811

### HIGHLIGHTS

- 29,710 SF Retail/Office Building.
- Located at the signalized intersection of Kirkman Road and Westgate Drive.
- 382 4,865 SF office space available.
- Located close to Orlando International Airport, Universal Studios, and the attractions.
- Excellent visibility and strong daytime population.