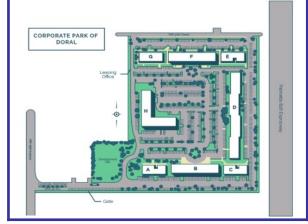

## **Available Suites**

**Building A:** 

| ♦ Suite 110     | ± 1,341 RSF   |
|-----------------|---------------|
| Building B:     |               |
| ♦ Suite 100     | ± 3,352 RSF   |
| ♦ Suite 125     | ± 7,421 RSF   |
| (or Combine for | ± 10,773 RSF) |
| ◆ Suite 350     | ± 1,310 RSF   |
| ♦ Suite 370     | ± 882 RSF     |
| (or Combine for | ± 2,192 RSF)  |
| Building D:     |               |
| ♦ Suite 100     | ± 2,275 RSF   |
| Building F:     |               |
| ♦ Suite 250     | ± 6,727 RSF   |
| ◆ Suite 270     | ± 1,524 RSF   |
| ♦ Suite 300     | ± 3,352 RSF   |
| ◆ Suite 320     | ± 996 RSF     |
| ♦ Suite 360     | ± 996 RSF     |
| ♦ Suite 375     | ± 3,352 RSF   |
| Building H:     |               |
| ♦ Suite 100     | ± 18,254 RSF  |
| ◆ Suite 200     | ± 8,113 RSF   |
| ♦ Suite 260     | ± 924 RSF     |
| ◆ Suite 275     | ± 2,291 RSF   |
| ♦ Suite 295     | ± 1,415 RSF   |
| ♦ Suite 330     | ± 6,695 RSF   |
| ♦ Suite 375     | ± 3,352 RSF   |
|                 |               |