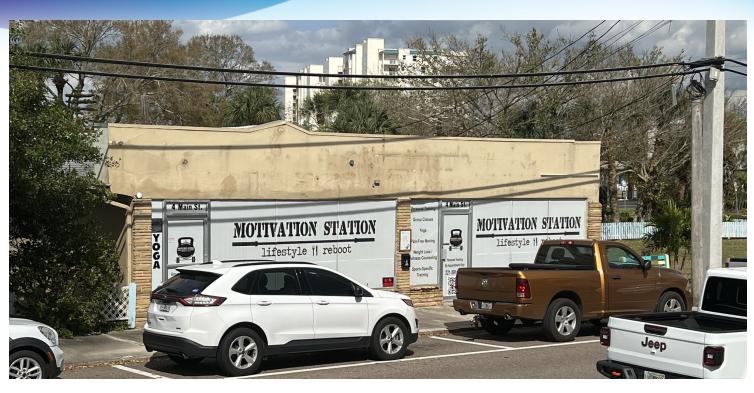

## **EXECUTIVE SUMMARY**

• 2-4 Main Street Titusville, FL 32796

### PROPERTY OVERVIEW

Excellent corner property in downtown Titusville.

Perfect space for small retail business looking to capitalize on the abundant

downtown foot traffic.

The neighboring Indian River RV Park provides a strong customer base as well.

### **LOCATION OVERVIEW**

Property is adjacent to the Indian River close to Space View Park.

Conveniently located between S Washington Ave and Indian River Ave.

Nestled within Titusville downtown retailers.