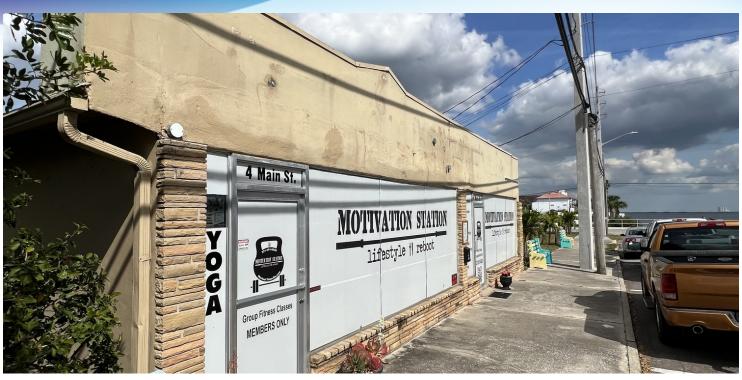

## **EXECUTIVE SUMMARY**

• 2-4 Main Street Titusville, FL 32796

### PROPERTY OVERVIEW

Excellent corner property in downtown Titusville.

Perfect space for small retail business looking to capitalize on the abundant

downtown foot traffic.

The neighboring Indian River RV Park provides a strong customer base as well.

### **LOCATION OVERVIEW**

Property is adjacent to the Indian River close to Space View Park.

Conveniently located between S Washington Ave and Indian River Ave.

Nestled within Titusville downtown retailers.