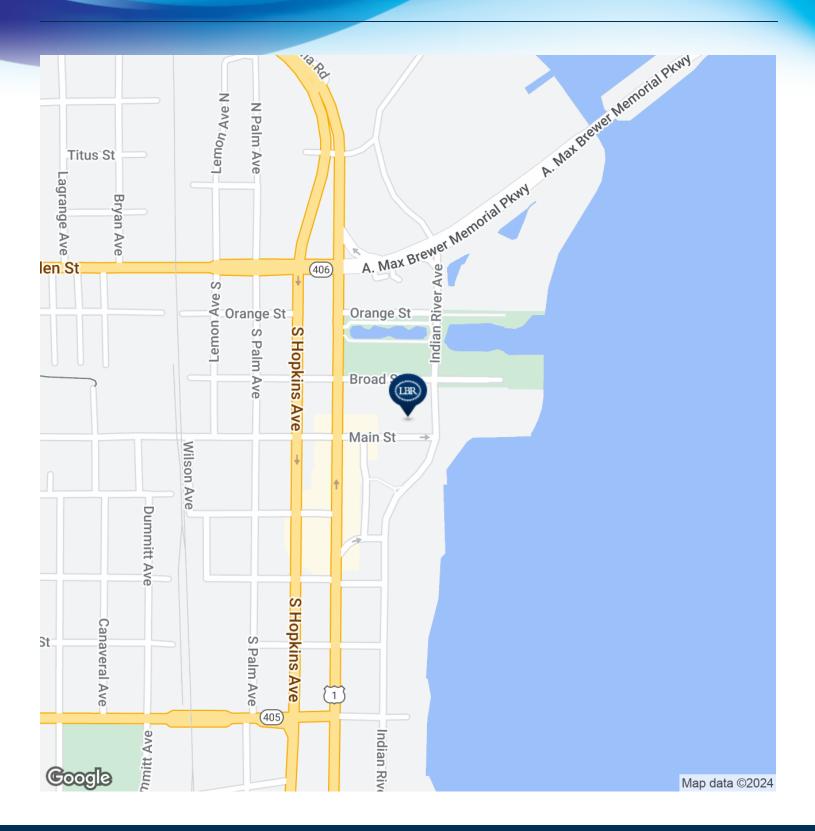

**Zoning:** DMU

### PROPERTY OVERVIEW

Excellent corner property in downtown Titusville.

Perfect space for small retail business looking to capitalize on the abundant

downtown foot traffic.

The neighboring Indian River RV Park provides a strong customer base as well.

### **LOCATION OVERVIEW**

Property is adjacent to the Indian River close to Space View Park.

Conveniently located between S Washington Ave and Indian River Ave.

Nestled within Titusville downtown retailers.

# **ADDITIONAL PHOTOS**

• 2-4 Main Street Titusville, FL 32796









JEFFERY T. ROBISON, CCIM

President | Broker 321.722.0707 X13 jeff@teamlbr.com

Lightle Beckner Robison, Inc. 321.722.0707 • teamlbr.com 70 W. Hibiscus Blvd., Melbourne, FL 32901

## **LOCATION MAP**

• 2-4 Main Street Titusville, FL 32796



# **DEMOGRAPHICS MAP & REPORT**

• 2-4 Main Street Titusville, FL 32796



| POPULATION           | I MILE    | 3 MILES   | 5 MILES   |
|----------------------|-----------|-----------|-----------|
| Total Population     | 3,752     | 25,794    | 50,496    |
| Average Age          | 42.5      | 46.9      | 46.0      |
| Average Age (Male)   | 45.5      | 46.4      | 45.8      |
| Average Age (Female) | 43.7      | 49.4      | 47.7      |
|                      |           |           |           |
| HOUSEHOLDS & INCOME  | I MILE    | 3 MILES   | 5 MILES   |
| Total Households     | 2,301     | 14,550    | 25,705    |
| # of Persons per HH  | 1.6       | 1.8       | 2.0       |
| Average HH Income    | \$41,721  | \$44,536  | \$50,990  |
| Average House Value  | \$126,197 | \$169,330 | \$1