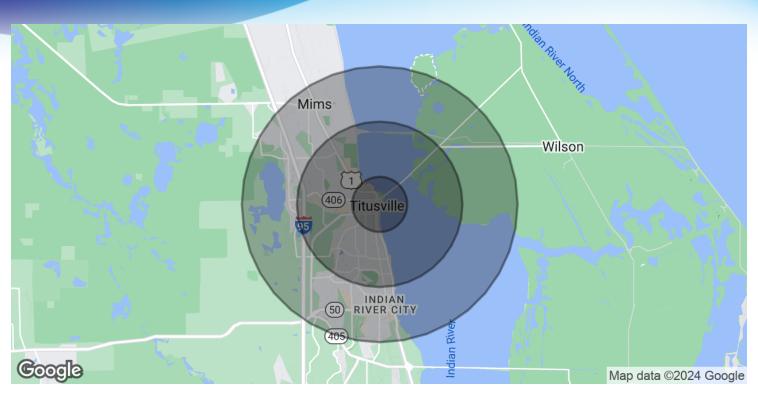

# **DEMOGRAPHICS MAP & REPORT**

• 2-4 Main Street Titusville, FL 32796

| POPULATION           | I MILE    | 3 MILES   | 5 MILES   |
|----------------------|-----------|-----------|-----------|
| Total Population     | 3,752     | 25,794    | 50,496    |
| Average Age          | 42.5      | 46.9      | 46.0      |
| Average Age (Male)   | 45.5      | 46.4      | 45.8      |
| Average Age (Female) | 43.7      | 49.4      | 47.7      |
|                      |           |           |           |
| HOUSEHOLDS & INCOME  | I MILE    | 3 MILES   | 5 MILES   |
| Total Households     | 2,301     | 14,550    | 25,705    |
| # of Persons per HH  | 1.6       | 1.8       | 2.0       |
| Average HH Income    | \$41,721  | \$44,536  | \$50,990  |
| Average House Value  | \$126,197 | \$169,330 | \$172,010 |

<sup>\*</sup> Demographic data derived from 2020 ACS - US Census