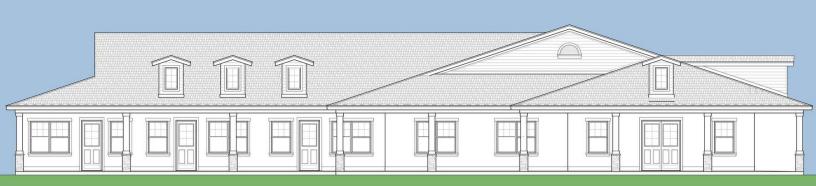

## For Lease Retail/Office Center Under Construction 1,200 - 9,063 SF | \$35.00 / SF

# **Morgan Commerce Center**

981 Vineland Road, Winter Garden, Florida 34787

### **Property Highlights**

- New construction estimated finish date 3rd quarter 2024
- Pre-construction leasing rate
- Minimum unit size is 1,200 SF; up to 9,063 SF (entire building)
- Allows retail and office use; Ceiling height: 18 feet
- Parking 4/1000 SF
- Zoning: PCD Planned Commercial Development (Orange County)
- Corner location allows for access from both Vineland Rd and Morgan Street
- Just 2 blocks north of Colonial Drive (SR 50)
- Surrounded by dense residential development