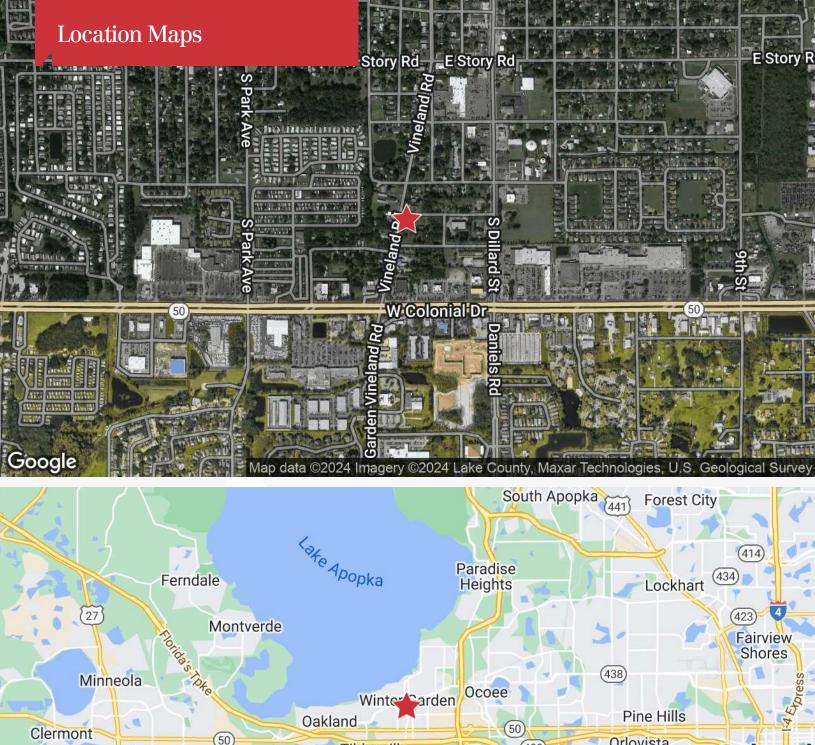

# **Morgan Commerce Center**

981 Vineland Road, Winter Garden, Florida 34787

### **Property Highlights**

- New construction estimated finish date 3rd quarter 2024
- Pre-construction leasing rate
- Minimum unit size is 1,200 SF; up to 9,063 SF (entire building)
- Allows retail and office use; Ceiling height: 18 feet
- Parking 4/1000 SF
- Zoning: PCD Planned Commercial Development (Orange County)
- Corner location allows for access from both Vineland Rd and Morgan Street
- Just 2 blocks north of Colonial Drive (SR 50)
- Surrounded by dense residential development