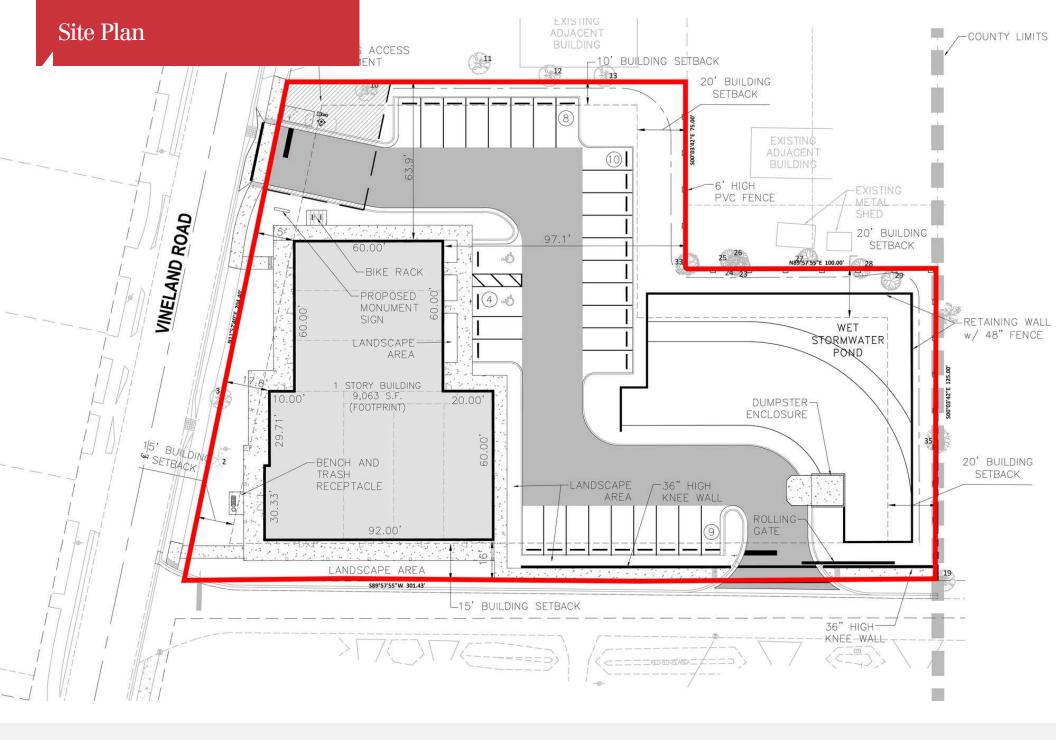

### **Property Highlights**

- New construction estimated finish date 3rd quarter 2024
- Pre-construction leasing rate
- Minimum unit size is 1,200 SF; up to 9,063 SF (entire building)
- Allows retail and office use; Ceiling height: 18 feet
- Parking 4/1000 SF
- Zoning: PCD Planned Commercial Development (Orange County)
- Corner location allows for access from both Vineland Rd and Morgan Street
- Just 2 blocks north of Colonial Drive (SR 50)
- Surrounded by dense residential development