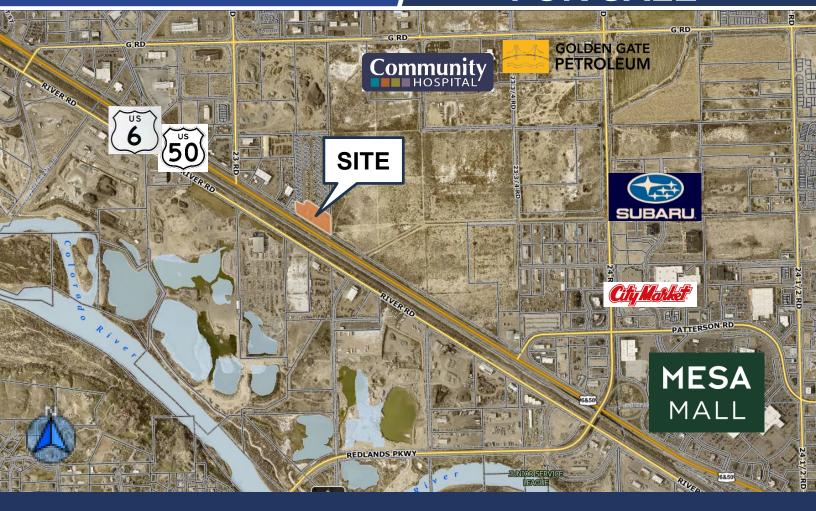

2324 Hwy 6 & 50, Grand Junction, CO

## **FOR SALE**

- > 2.89 AC Zoned I-1
- > 1,452 SF Commercial Building
  - Hwy 6 & 50 Frontage
    - > \$685,000

Mike Foster, CCIM | mfoster@cbcwest.com
Coldwell Banker Commercial Prime Properties

Direct: Mobile: 970-244-6602