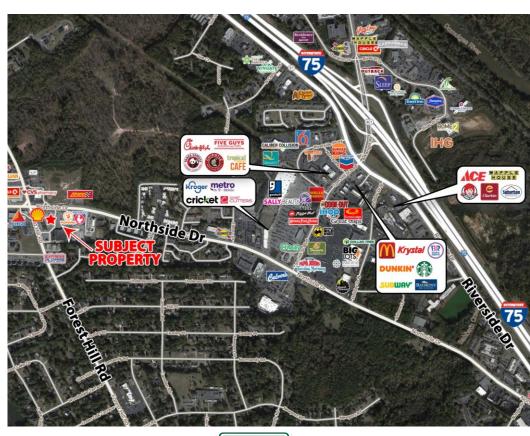

#### **AERIAL FAR**

CONTACT

Patty Burns, CCIM, ALC 478-746-9421 Office 478-954-5100 Cell patty@fickling.com Trip Wilhoit, CCIM, ALC 478-746-9421 Office 478-960-4080 Cell trip@fickling.com

Summary Area Info Aerial Site Map

### **NEARBY**

Neighbors to site include Popeye's, GooGoo Express Car Wash, American Lube Fast, CVS, Circle K, Advance Auto Parts, Food Depot, Family Dollar, and a future self storage facility.