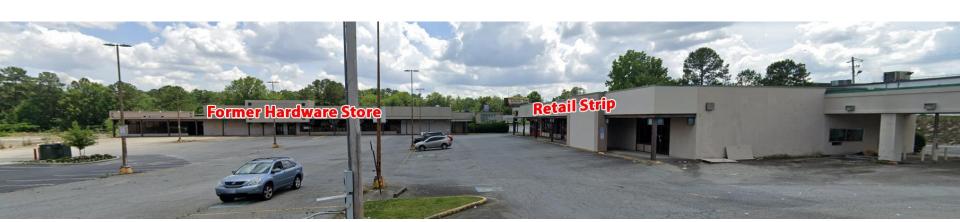

#### PROPERTY INFORMATION

#### **NOTES**

- Four (4) tenant building in front currently has tenant (a tanning salon). Ideal for retail, office, medical office, day care, and the like.
- 45,000 SF Building in rear is ideal for retail, self-storage, etc.