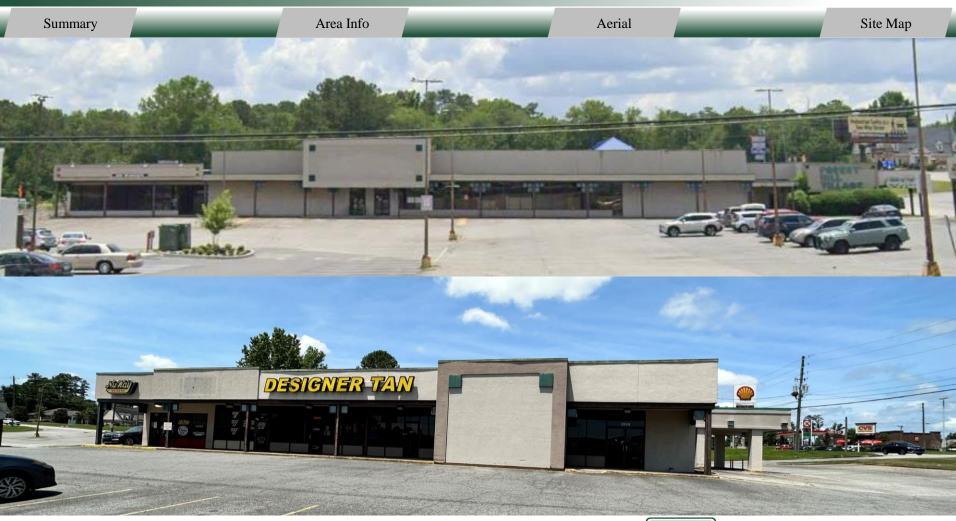

#### PROPERTY INFORMATION

#### BUILDING

**Property Address:** 3980 Northside Drive Macon, GA 31210

Macon, GA 31210

County: Bibb

**Total Size:** 7,200 SF – Four (4) Tenant Building

45,000 SF Big Box space available in rear

**Available:** Endcap w/Drive-thru – 1,200 SF

Inline – 900 SF

Endcap w/Drive-thru – 2,400 SF

Designer Tan (Occupied) -2,700 SF

**Utilities:** All Available

**Parking:** Ample, paved

**Traffic Count:** 19,200 Vehicles Per Day

CONTACT

Patty Burns, CCIM, ALC 478-746-9421 Office 478-954-5100 Cell patty@fickling.com Trip Wilhoit, CCIM, ALC 478-746-9421 Office 478-960-4080 Cell trip@fickling.com

#### SITE

**Site Size:** 4.08 AC

**Parcel ID:** M044-0149

**Zoning:** PDC

# **SALE PRICE: \$1,300,000**

| Demographics<br>2023 | 1 Mile   | 3 Miles   | 5 Miles   |
|----------------------|----------|-----------|-----------|
| Population           | 5,245    | 29,319    | 65,052    |
| Avg HH Income        | \$61,447 | \$116,206 | \$101,803 |
| Median Age           | 33.9     | 36.6      | 37.1      |