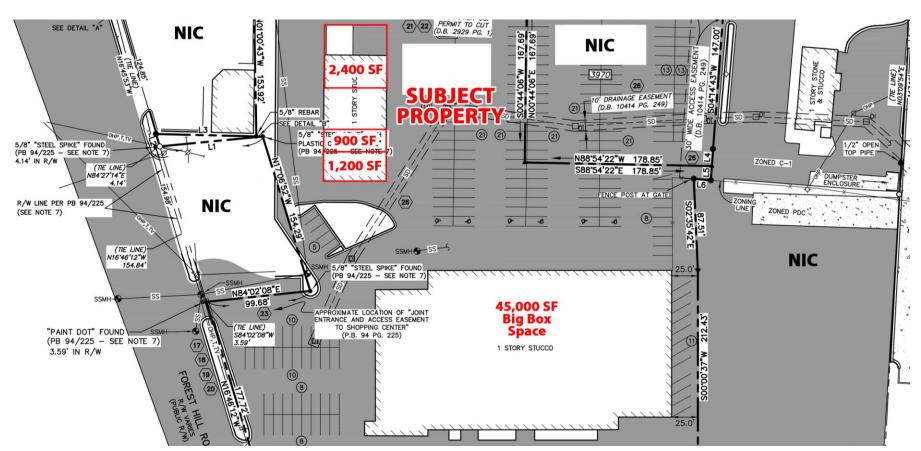

#### BUILDING

**Property Address:** 3980 Northside Drive Macon, GA 31210

Macon, GA 31210

County: Bibb

**Total Size:** 7,200 SF – Four (4) Tenant Building

45,000 SF Big Box space available in rear

**Available:** Endcap w/Drive-thru – 1,200 SF

Inline – 900 SF

Endcap w/Drive-thru – 2,400 SF

Designer Tan (Occupied) -2,700 SF

**Utilities:** All Available

**Parking:** Ample, paved

**Traffic Count:** 19,200 Vehicles Per Day

CONTACT

Patty Burns, CCIM, ALC 478-746-9421 Office 478-954-5100 Cell patty@fickling.com Trip Wilhoit, CCIM, ALC 478-746-9421 Office 478-960-4080 Cell trip@fickling.com

#### SITE

**Site Size:** 4.08 AC

**Parcel ID:** M044-0149

**Zoning:** PDC

#### SITE SURVEY

CONTACT

Patty Burns, CCIM, ALC 478-746-9421 Office 478-954-5100 Cell patty@fickling.com

Trip Wilhoit, CCIM, ALC 478-746-9421 Office 478-960-4080 Cell trip@fickling.com