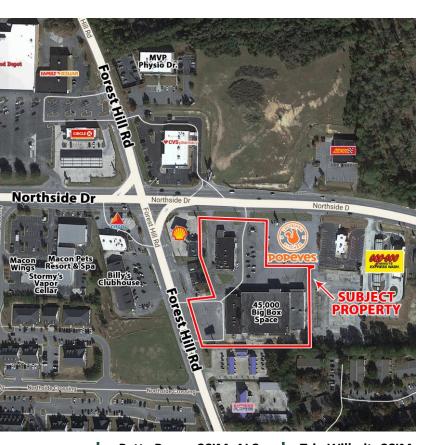

#### **AERIAL CLOSE**

### **NEARBY**

Neighbors to site include Popeye's, GooGoo Express Car Wash, American Lube Fast, CVS, Circle K, Advance Auto Parts, Food Depot, Family Dollar, and a future self storage facility.