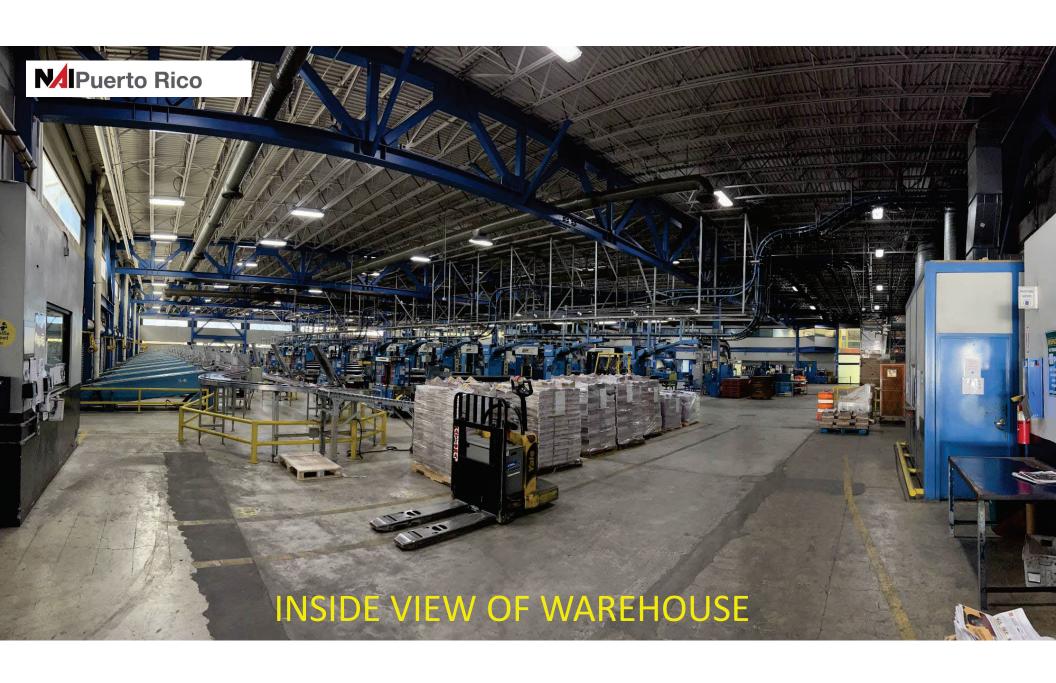

#### Location information and features:

- **Prime location:** Located in the San Juan Metropolitan Area with high traffic exposure to State Road PR-165 and highway PR-22.
- Address: 50 Rd PR-165 adjacent to the entrance of Amelia Distribution Center, Guaynabo PR (Coordinates: 18.417818, -66.110386) Link: https://goo.gl/maps/aBdgCNZ77Toqn8ay9
- Efficiency: Warehouse was designed to optimize use efficiency and interior traffic logistics. Columns are spaced 87 ft in one direction and 58 ft in the other resulting in wide open spaces with minimal obstructions.
- Loading: The warehouse has a total of 18 rolling doors with loading access and two loading dock platforms extending from warehouse.
- Interior height clearance: Structural clearance from 19 feet to 25.5 feet.
- Temperature and humidity controlled.
- **Communications redundancy:** Major telecommunication providers have fiber optic infrastructure in the property.

#### **Property Infrastructure Highlights:**

- Electrical: 38KV sub transmission electrical main feeder with two 3,750 / 4,200 KVA transformers stepping down to 480 VAC for secondary distribution for property tenants and building infrastructure.
- Backup power:
  - Six (6) 1.1 MW diesel backup generators (Cummins) with 25,000 gal of fuel capacity.
- 1.5 MW LNG generator (GE Jenbacher) with absorption HVAC chiller (project completed in 2021)
- HVAC:
  - Property has a capacity to generate 2,165 tons of chilled water with a combination of air and water-cooled chillers. The property is served by 74 air handling units. Warehouse is served by a total of 7 AHUs.
- Continuous operation during and after hurricanes Irma and Maria (2017).