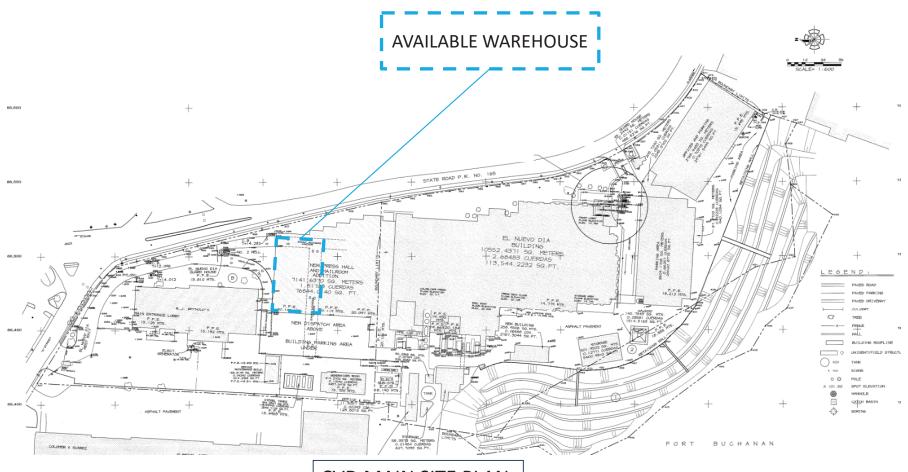

## MIPuerto Rico

CVD MAIN SITE

Google Maps location link: <a href="https://goo.gl/maps/TdZxUZkgXd8UzspU7">https://goo.gl/maps/TdZxUZkgXd8UzspU7</a>

CVD MAIN SITE PLAN

Google Maps location link:

https://goo.gl/maps/TdZxUZkgXd8UzspU7

## MIPuerto Rico

CVD MAIN SITE

Google Maps location link: <a href="https://goo.gl/maps/TdZxUZkgXd8UzspU7">https://goo.gl/maps/TdZxUZkgXd8UzspU7</a>