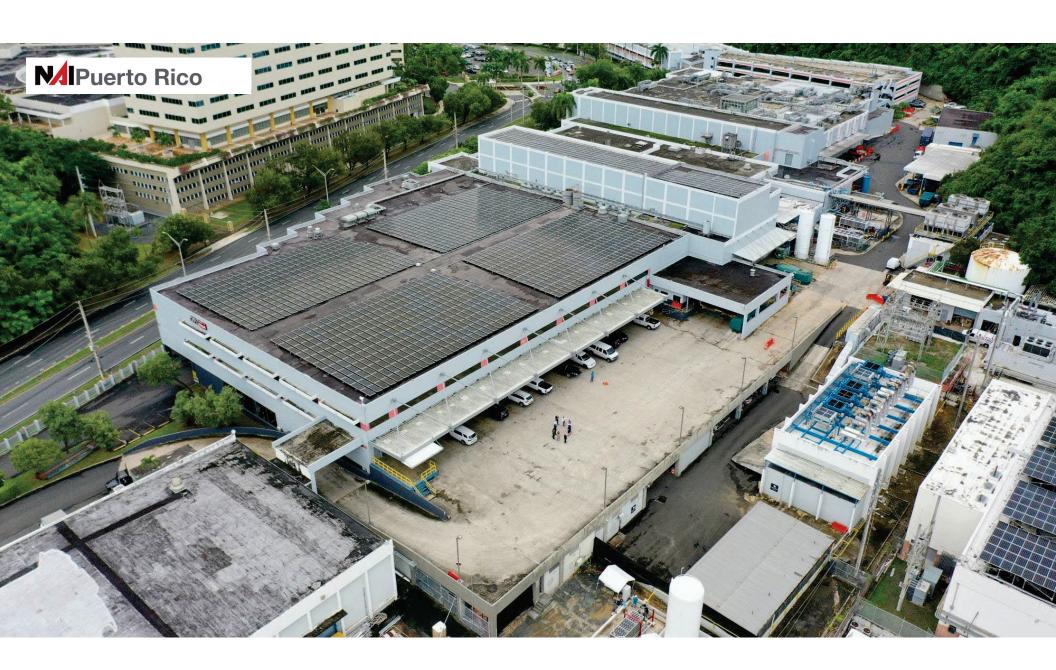

### WAREHOUSE FOR LEASE

21,021 RSF warehouse currently available for lease within CVD Main Building Complex. CVD Main is located in Amelia Distribution Center in Guaynabo, PR. The main warehouse has a total area of approximately 50,000 rentable square feet (RSF) of wich 21,021 RSF can be offered for lease.

#### Location information and features:

- **Prime location:** Located in the San Juan Metropolitan Area with high traffic exposure to State Road PR-165 and highway PR-22.
- Address: 50 Rd PR-165 adjacent to the entrance of Amelia Distribution Center, Guaynabo PR (Coordinates: 18.417818, -66.110386) Link: https://goo.gl/maps/aBdgCNZ77Toqn8ay9
- Efficiency: Warehouse was designed to optimize use efficiency and interior traffic logistics. Columns are spaced 87 ft in one direction and 58 ft in the other resulting in wide open spaces with minimal obstructions.
- Loading: The warehouse has a total of 18 rolling doors with loading access and two loading dock platforms extending from warehouse.
- Interior height clearance: Structural clearance from 19 feet to 25.5 feet.
- Temperature and humidity controlled.
- **Communications redundancy:** Major telecommunication providers have fiber optic infrastructure in the property.