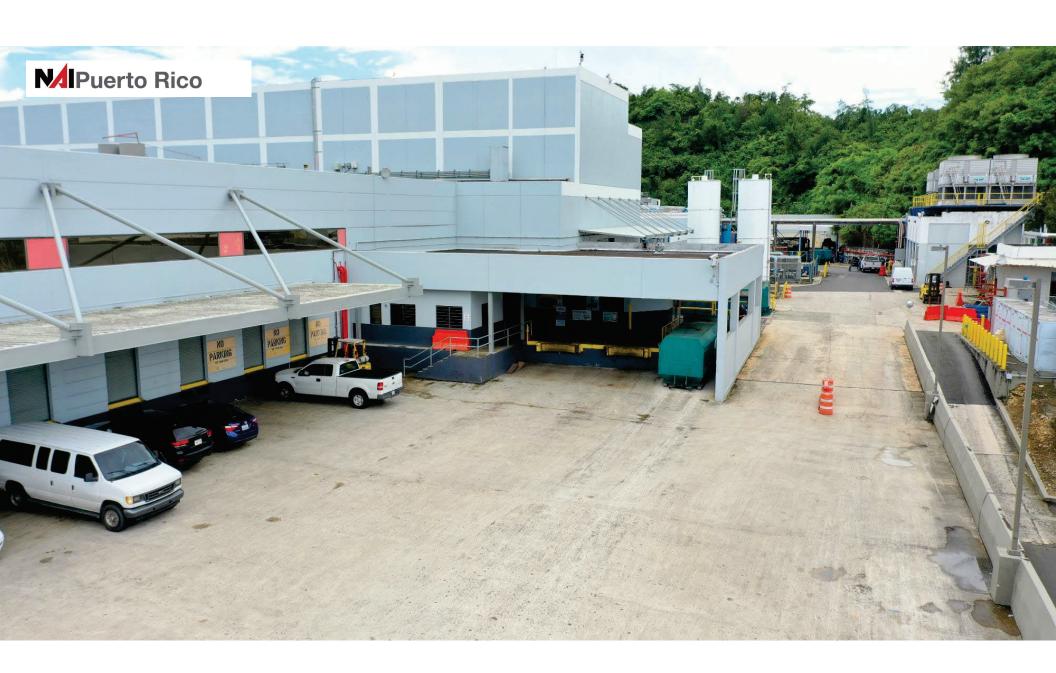

#### Location information and features:

- **Prime location:** Located in the San Juan Metropolitan Area with high traffic exposure to State Road PR-165 and highway PR-22.
- Address: 50 Rd PR-165 adjacent to the entrance of Amelia Distribution Center, Guaynabo PR (Coordinates: 18.417818, -66.110386) Link: https://goo.gl/maps/aBdgCNZ77Toqn8ay9
- Efficiency: Warehouse was designed to optimize use efficiency and interior traffic logistics. Columns are spaced 87 ft in one direction and 58 ft in the other resulting in wide open spaces with minimal obstructions.
- Loading: The warehouse has a total of 18 rolling doors with loading access and two loading dock platforms extending from warehouse.
- Interior height clearance: Structural clearance from 19 feet to 25.5 feet.
- Temperature and humidity controlled.
- **Communications redundancy:** Major telecommunication providers have fiber optic infrastructure in the property.

# **N**IPuerto Rico

CVD MAIN - WAREHOUSE

Building – Location – 15-20 minutes from LMM International Airport