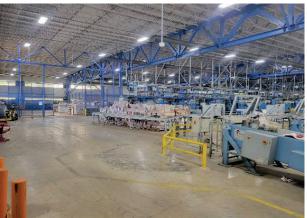

# **N**IPuerto Rico

CVD MAIN - WAREHOUSE

Building – Location – 15-20 minutes from LMM International Airport