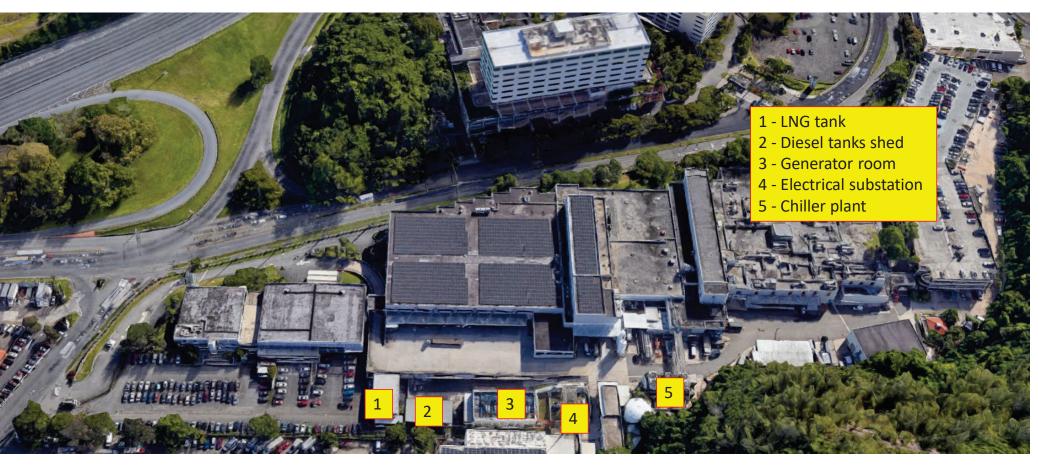

#### **Property Infrastructure Highlights:**

- Electrical: 38KV sub transmission electrical main feeder with two 3,750 / 4,200 KVA transformers stepping down to 480 VAC for secondary distribution for property tenants and building infrastructure.
- Backup power:
  - Six (6) 1.1 MW diesel backup generators (Cummins) with 25,000 gal of fuel capacity.
- 1.5 MW LNG generator (GE Jenbacher) with absorption HVAC chiller (project completed in 2021)
- HVAC:
  - Property has a capacity to generate 2,165 tons of chilled water with a combination of air and water-cooled chillers. The property is served by 74 air handling units. Warehouse is served by a total of 7 AHUs.
- Continuous operation during and after hurricanes Irma and Maria (2017).