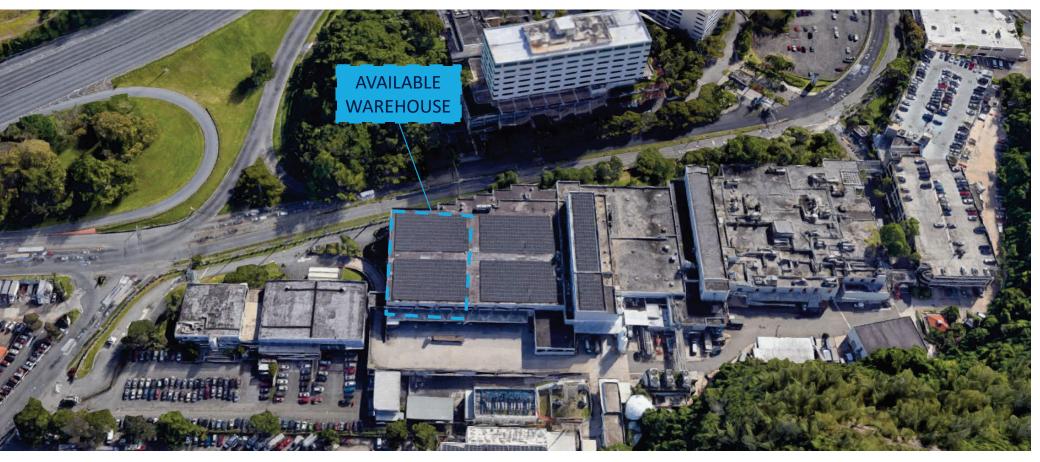

## MIPuerto Rico

CVD MAIN SITE

Google Maps location link: <a href="https://goo.gl/maps/TdZxUZkgXd8UzspU7">https://goo.gl/maps/TdZxUZkgXd8UzspU7</a>

CVD MAIN SITE PLAN

Google Maps location link:

https://goo.gl/maps/TdZxUZkgXd8UzspU7

### WAREHOUSE FOR LEASE

21,021 RSF warehouse currently available for lease within CVD Main Building Complex. CVD Main is located in Amelia Distribution Center in Guaynabo, PR. The main warehouse has a total area of approximately 50,000 rentable square feet (RSF) of wich 21,021 RSF can be offered for lease.

#### Location information and features:

- **Prime location:** Located in the San Juan Metropolitan Area with high traffic exposure to State Road PR-165 and highway PR-22.
- Address: 50 Rd PR-165 adjacent to the entrance of Amelia Distribution Center, Guaynabo PR (Coordinates: 18.417818, -66.110386) Link: https://goo.gl/maps/aBdgCNZ77Toqn8ay9
- Efficiency: Warehouse was designed to optimize use efficiency and interior traffic logistics. Columns are spaced 87 ft in one direction and 58 ft in the other resulting in wide open spaces with minimal obstructions.
- Loading: The warehouse has a total of 18 rolling doors with loading access and two loading dock platforms extending from warehouse.
- Interior height clearance: Structural clearance from 19 feet to 25.5 feet.
- Temperature and humidity controlled.
- **Communications redundancy:** Major telecommunication providers have fiber optic infrastructure in the property.