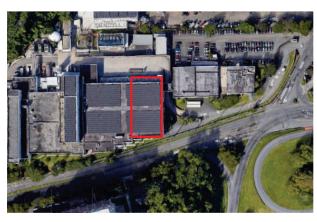

## MIPuerto Rico

CVD MAIN SITE

Google Maps location link: <a href="https://goo.gl/maps/TdZxUZkgXd8UzspU7">https://goo.gl/maps/TdZxUZkgXd8UzspU7</a>

CVD MAIN SITE PLAN

Google Maps location link:

https://goo.gl/maps/TdZxUZkgXd8UzspU7

## MIPuerto Rico

CVD MAIN SITE

Google Maps location link: <a href="https://goo.gl/maps/TdZxUZkgXd8UzspU7">https://goo.gl/maps/TdZxUZkgXd8UzspU7</a>