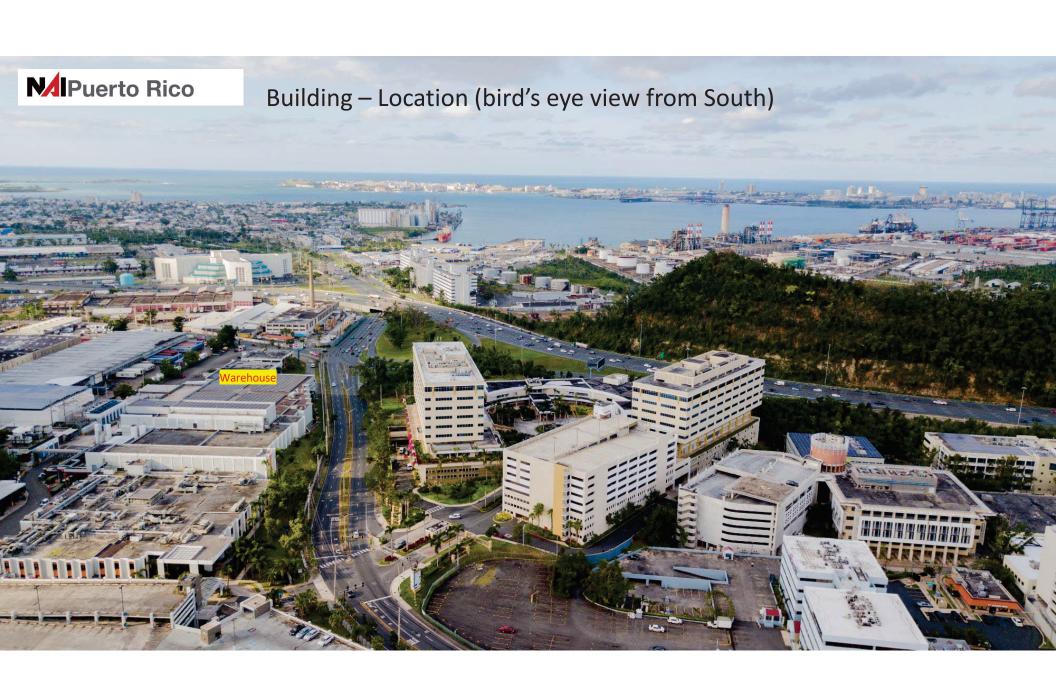

# **N**IPuerto Rico

CVD MAIN - WAREHOUSE

Building – Location – 15-20 minutes from LMM International Airport