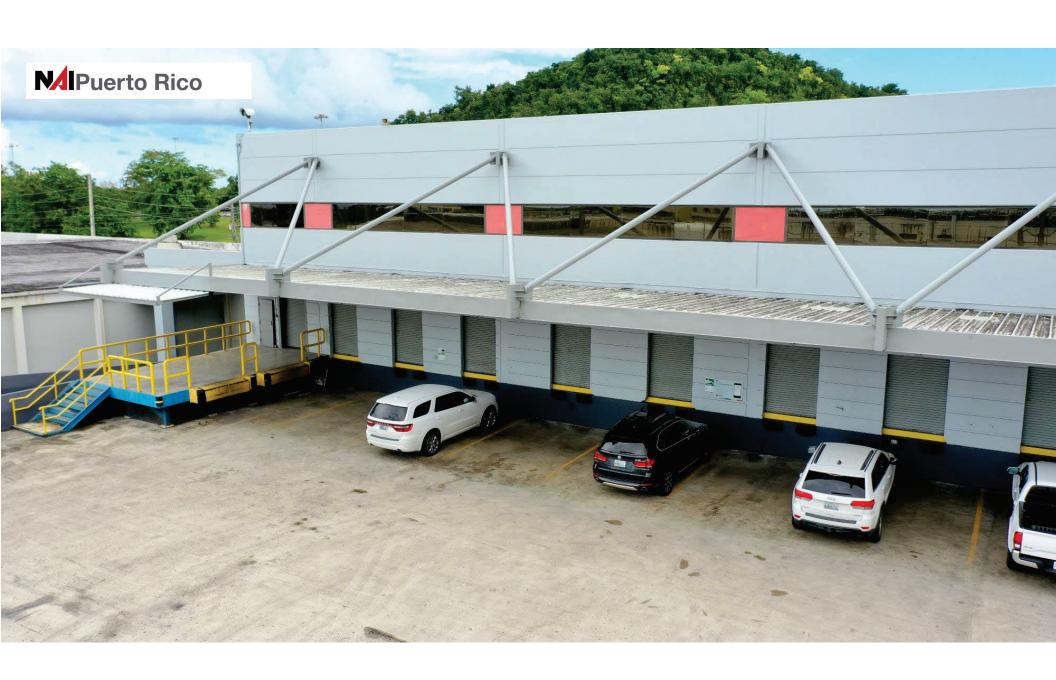

#### Location information and features:

- **Prime location:** Located in the San Juan Metropolitan Area with high traffic exposure to State Road PR-165 and highway PR-22.
- Address: 50 Rd PR-165 adjacent to the entrance of Amelia Distribution Center, Guaynabo PR (Coordinates: 18.417818, -66.110386) Link: https://goo.gl/maps/aBdgCNZ77Toqn8ay9
- Efficiency: Warehouse was designed to optimize use efficiency and interior traffic logistics. Columns are spaced 87 ft in one direction and 58 ft in the other resulting in wide open spaces with minimal obstructions.
- Loading: The warehouse has a total of 18 rolling doors with loading access and two loading dock platforms extending from warehouse.
- Interior height clearance: Structural clearance from 19 feet to 25.5 feet.
- Temperature and humidity controlled.
- **Communications redundancy:** Major telecommunication providers have fiber optic infrastructure in the property.

# **N**IPuerto Rico

CVD MAIN - WAREHOUSE

Building – Location – 15-20 minutes from LMM International Airport