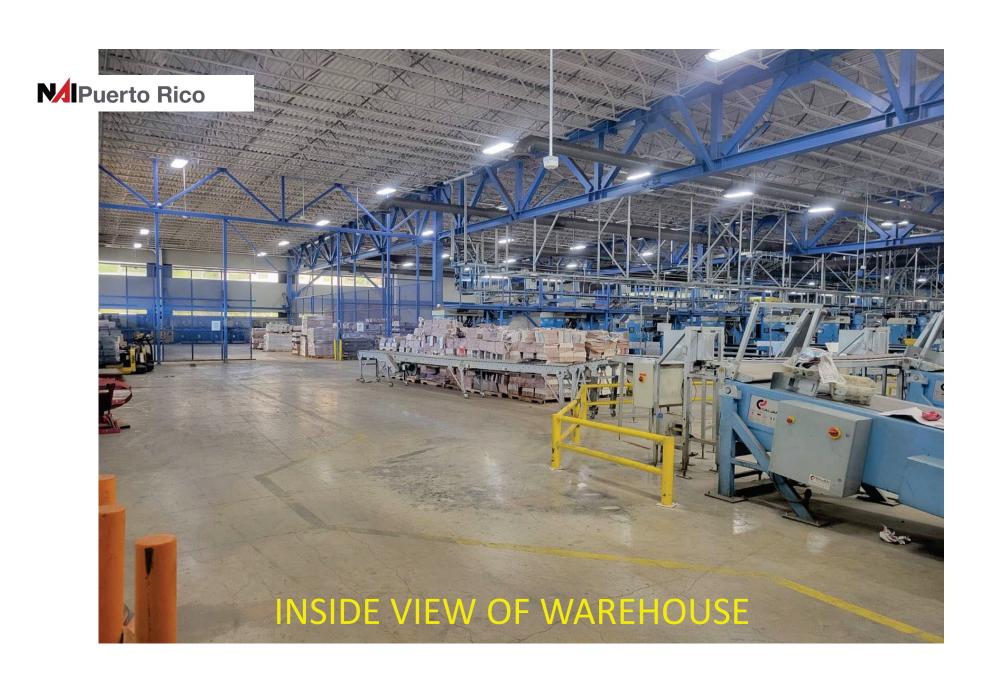

### WAREHOUSE FOR LEASE

21,021 RSF warehouse currently available for lease within CVD Main Building Complex. CVD Main is located in Amelia Distribution Center in Guaynabo, PR. The main warehouse has a total area of approximately 50,000 rentable square feet (RSF) of wich 21,021 RSF can be offered for lease.

#### Location information and features:

- **Prime location:** Located in the San Juan Metropolitan Area with high traffic exposure to State Road PR-165 and highway PR-22.
- Address: 50 Rd PR-165 adjacent to the entrance of Amelia Distribution Center, Guaynabo PR (Coordinates: 18.417818, -66.110386) Link: https://goo.gl/maps/aBdgCNZ77Toqn8ay9
- Efficiency: Warehouse was designed to optimize use efficiency and interior traffic logistics. Columns are spaced 87 ft in one direction and 58 ft in the other resulting in wide open spaces with minimal obstructions.
- Loading: The warehouse has a total of 18 rolling doors with loading access and two loading dock platforms extending from warehouse.
- Interior height clearance: Structural clearance from 19 feet to 25.5 feet.
- Temperature and humidity controlled.
- **Communications redundancy:** Major telecommunication providers have fiber optic infrastructure in the property.