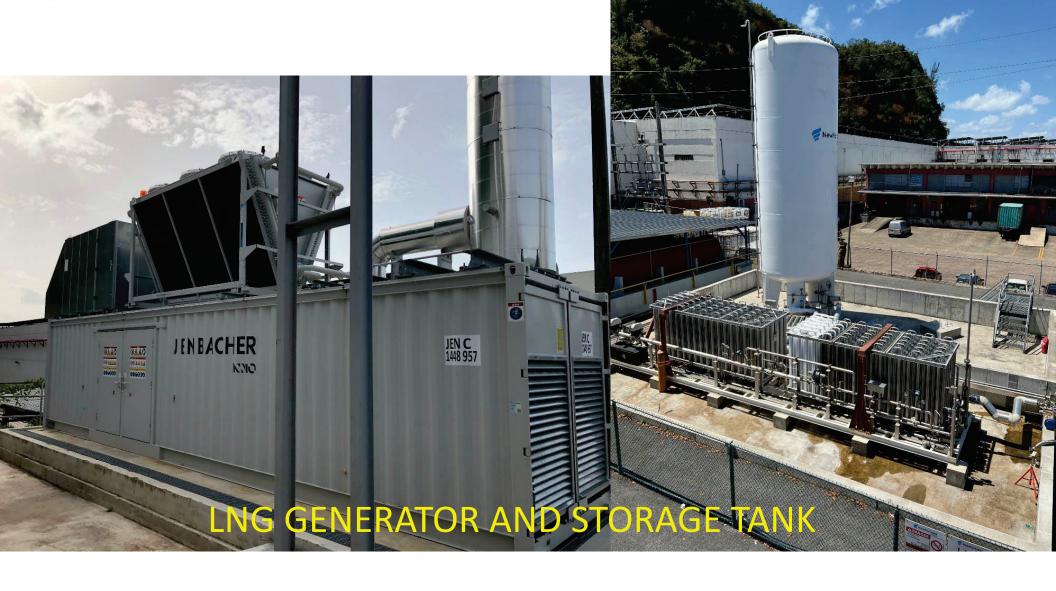

#### **Property Infrastructure Highlights:**

- Electrical: 38KV sub transmission electrical main feeder with two 3,750 / 4,200 KVA transformers stepping down to 480 VAC for secondary distribution for property tenants and building infrastructure.
- Backup power:
  - Six (6) 1.1 MW diesel backup generators (Cummins) with 25,000 gal of fuel capacity.
- 1.5 MW LNG generator (GE Jenbacher) with absorption HVAC chiller (project completed in 2021)
- HVAC:
  - Property has a capacity to generate 2,165 tons of chilled water with a combination of air and water-cooled chillers. The property is served by 74 air handling units. Warehouse is served by a total of 7 AHUs.
- Continuous operation during and after hurricanes Irma and Maria (2017).