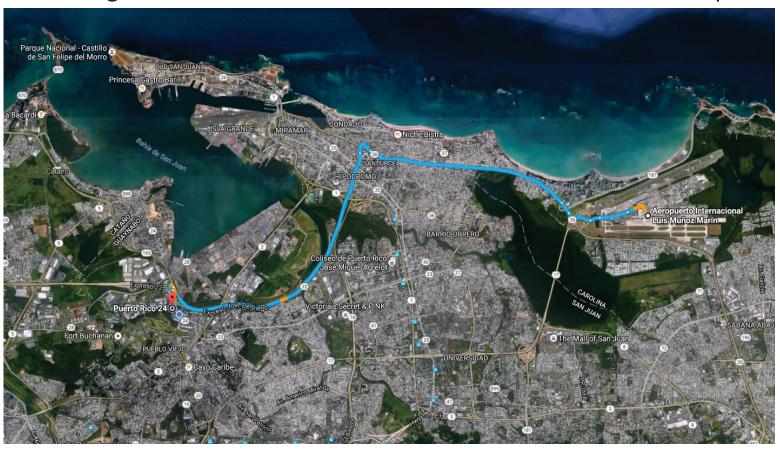

## MIPuerto Rico

CVD MAIN SITE

Google Maps location link: <a href="https://goo.gl/maps/TdZxUZkgXd8UzspU7">https://goo.gl/maps/TdZxUZkgXd8UzspU7</a>

CVD MAIN SITE PLAN

Google Maps location link:

https://goo.gl/maps/TdZxUZkgXd8UzspU7

# **N**IPuerto Rico

CVD MAIN - WAREHOUSE

Building – Location – 15-20 minutes from LMM International Airport

## MIPuerto Rico

CVD MAIN SITE

Google Maps location link: <a href="https://goo.gl/maps/TdZxUZkgXd8UzspU7">https://goo.gl/maps/TdZxUZkgXd8UzspU7</a>