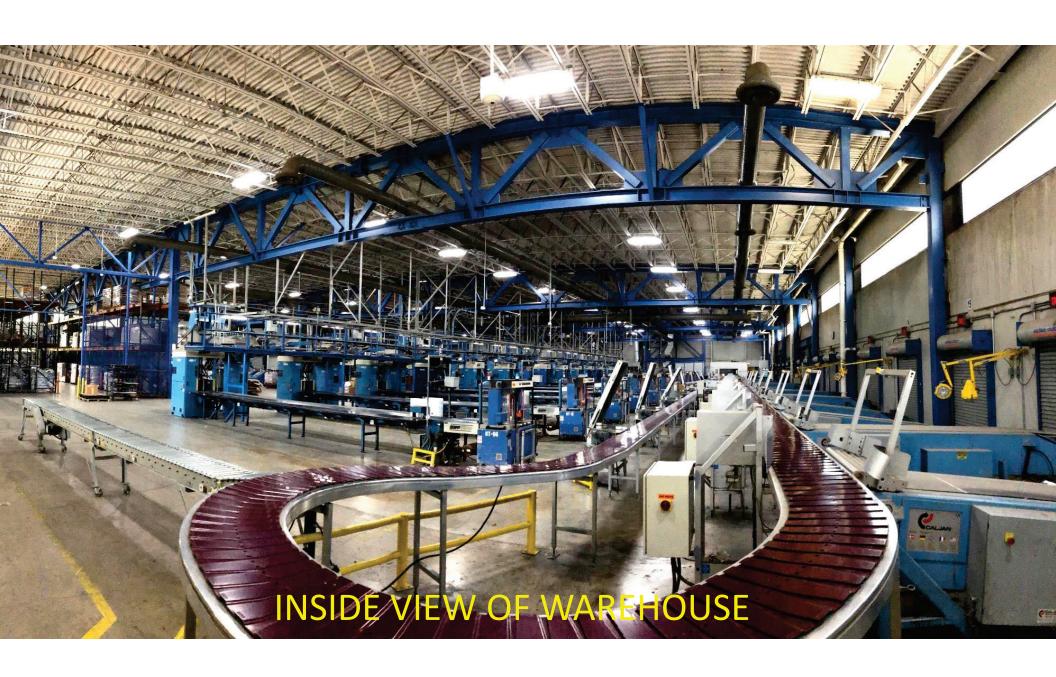

### WAREHOUSE FOR LEASE

21,021 RSF warehouse currently available for lease within CVD Main Building Complex. CVD Main is located in Amelia Distribution Center in Guaynabo, PR. The main warehouse has a total area of approximately 50,000 rentable square feet (RSF) of wich 21,021 RSF can be offered for lease.

#### Location information and features:

- **Prime location:** Located in the San Juan Metropolitan Area with high traffic exposure to State Road PR-165 and highway PR-22.
- Address: 50 Rd PR-165 adjacent to the entrance of Amelia Distribution Center, Guaynabo PR (Coordinates: 18.417818, -66.110386) Link: https://goo.gl/maps/aBdgCNZ77Toqn8ay9
- Efficiency: Warehouse was designed to optimize use efficiency and interior traffic logistics. Columns are spaced 87 ft in one direction and 58 ft in the other resulting in wide open spaces with minimal obstructions.
- Loading: The warehouse has a total of 18 rolling doors with loading access and two loading dock platforms extending from warehouse.
- Interior height clearance: Structural clearance from 19 feet to 25.5 feet.
- Temperature and humidity controlled.
- **Communications redundancy:** Major telecommunication providers have fiber optic infrastructure in the property.