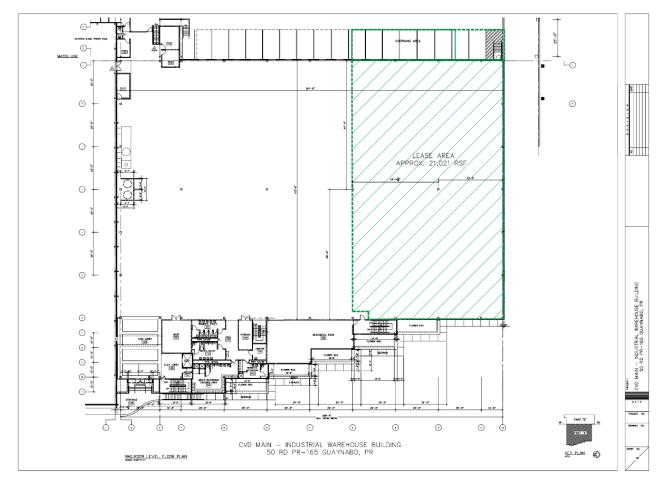

### WAREHOUSE FOR LEASE

21,021 RSF warehouse currently available for lease within CVD Main Building Complex. CVD Main is located in Amelia Distribution Center in Guaynabo, PR. The main warehouse has a total area of approximately 50,000 rentable square feet (RSF) of wich 21,021 RSF can be offered for lease.

#### Location information and features:

- **Prime location:** Located in the San Juan Metropolitan Area with high traffic exposure to State Road PR-165 and highway PR-22.
- Address: 50 Rd PR-165 adjacent to the entrance of Amelia Distribution Center, Guaynabo PR (Coordinates: 18.417818, -66.110386) Link: https://goo.gl/maps/aBdgCNZ77Toqn8ay9
- Efficiency: Warehouse was designed to optimize use efficiency and interior traffic logistics. Columns are spaced 87 ft in one direction and 58 ft in the other resulting in wide open spaces with minimal obstructions.
- Loading: The warehouse has a total of 18 rolling doors with loading access and two loading dock platforms extending from warehouse.
- Interior height clearance: Structural clearance from 19 feet to 25.5 feet.
- Temperature and humidity controlled.
- **Communications redundancy:** Major telecommunication providers have fiber optic infrastructure in the property.

#### **Property Infrastructure Highlights:**

- Electrical: 38KV sub transmission electrical main feeder with two 3,750 / 4,200 KVA transformers stepping down to 480 VAC for secondary distribution for property tenants and building infrastructure.
- Backup power:
  - Six (6) 1.1 MW diesel backup generators (Cummins) with 25,000 gal of fuel capacity.
- 1.5 MW LNG generator (GE Jenbacher) with absorption HVAC chiller (project completed in 2021)
- HVAC:
  - Property has a capacity to generate 2,165 tons of chilled water with a combination of air and water-cooled chillers. The property is served by 74 air handling units. Warehouse is served by a total of 7 AHUs.
- Continuous operation during and after hurricanes Irma and Maria (2017).