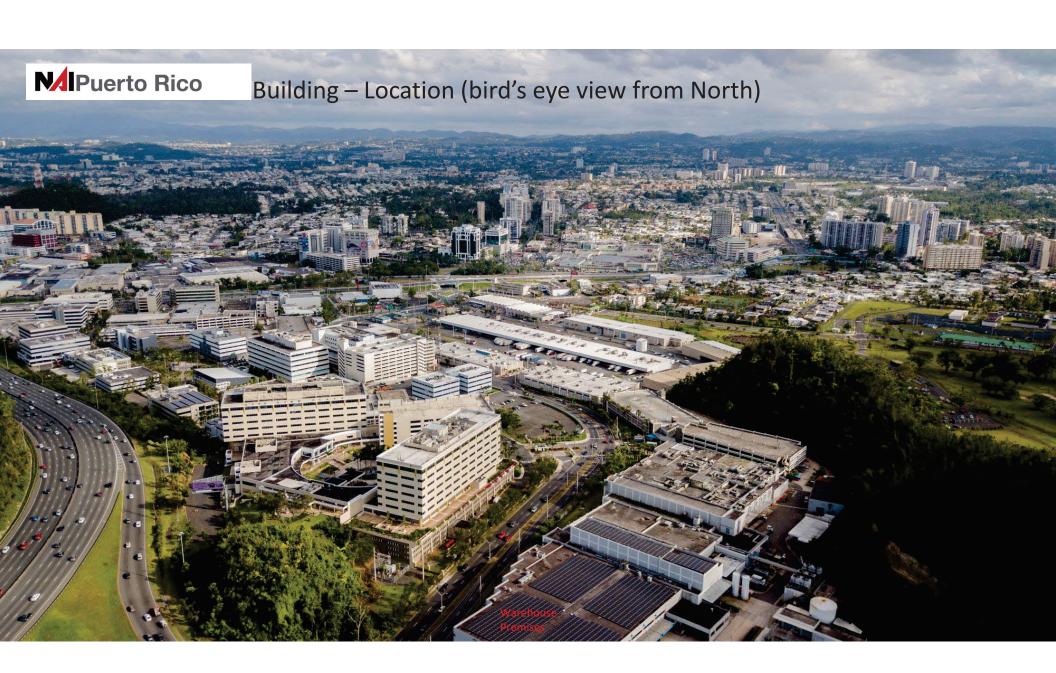

# **N**IPuerto Rico

CVD MAIN - WAREHOUSE

Building – Location – 15-20 minutes from LMM International Airport