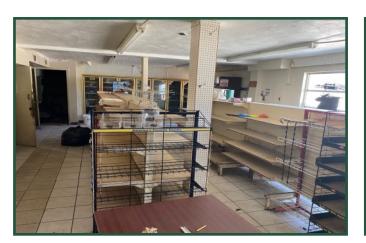

### **FOR SALE - Three Buildings** 5176 Highway 22 Sparta, GA 31087

LOT SIZE: **BUILDINGS:** YEAR BUILT: **TRAFFIC COUNT:** UTILITIES: ZONING: PARKING: TAXES: **NEIGHBORS:** NOTES:

8.5 Acres

Convenience Store: 1,300 SF Former Rest: 1,820 SF Motel: 1,800 SF Convenience Store: 1960 Former Rest: 1960 Motel: 2002 3,440 coming from Highway 22 County water and septic

- Located in the county
- Gravel and ample

\$1,795.00

- **Dollar General** 
  - Located on Highway 22
    - Fixer Upper
    - 17 miles to downtown Milledgeville
    - 6 miles to downtown Sparta
    - Seller will consider a long-term lease and possible owner financing with a substantial down payment.