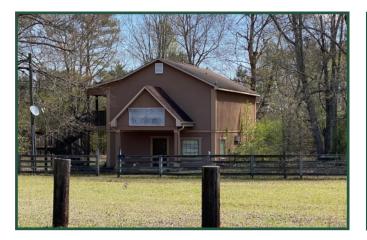

### **FOR SALE - Three Buildings** 5176 Highway 22 Sparta, GA 31087

LOT SIZE: **BUILDINGS:** YEAR BUILT: **TRAFFIC COUNT:** UTILITIES: ZONING: PARKING: TAXES: **NEIGHBORS:** NOTES:

8.5 Acres

Convenience Store: 1,300 SF Former Rest: 1,820 SF Motel: 1,800 SF Convenience Store: 1960 Former Rest: 1960 Motel: 2002 3,440 coming from Highway 22 County water and septic