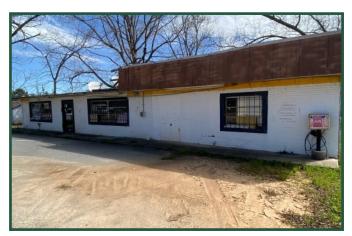

### **FOR SALE - Three Buildings** 5176 Highway 22 Sparta, GA 31087

LOT SIZE: **BUILDINGS:** YEAR BUILT: **TRAFFIC COUNT:** UTILITIES: ZONING: PARKING: TAXES: **NEIGHBORS:** NOTES:

8.5 Acres

Convenience Store: 1,300 SF Former Rest: 1,820 SF Motel: 1,800 SF Convenience Store: 1960 Former Rest: 1960 Motel: 2002 3,440 coming from Highway 22 County water and septic