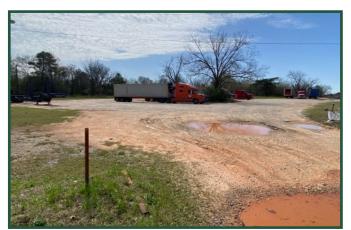

### **FOR SALE - Three Buildings** 5176 Highway 22 Sparta, GA 31087

LOT SIZE: **BUILDINGS:** YEAR BUILT: **TRAFFIC COUNT:** UTILITIES: ZONING: PARKING: TAXES: **NEIGHBORS:** NOTES:

8.5 Acres

Convenience Store: 1,300 SF Former Rest: 1,820 SF Motel: 1,800 SF Convenience Store: 1960 Former Rest: 1960 Motel: 2002 3,440 coming from Highway 22 County water and septic

- Located in the county
- Gravel and ample

\$1,795.00

- **Dollar General** 
  - Located on Highway 22
    - Fixer Upper
    - 17 miles to downtown Milledgeville
    - 6 miles to downtown Sparta
    - Seller will consider a long-term lease and possible owner financing with a substantial down payment.