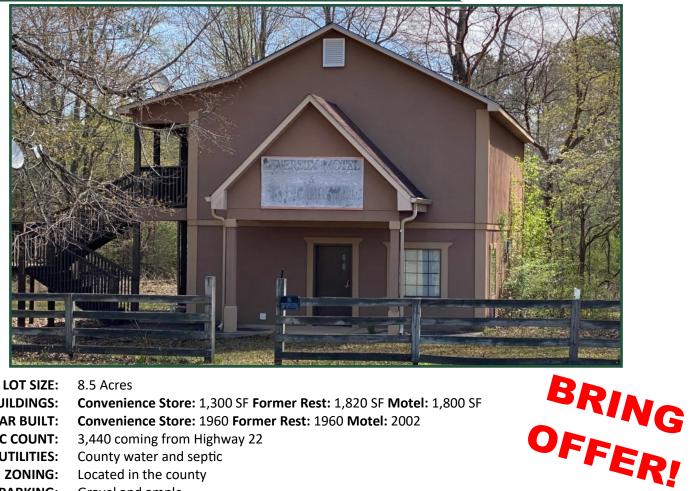

### **FOR SALE - Three Buildings** 5176 Highway 22 Sparta, GA 31087

LOT SIZE: **BUILDINGS:** YEAR BUILT: **TRAFFIC COUNT:** UTILITIES: ZONING: PARKING: TAXES: **NEIGHBORS:** NOTES:

8.5 Acres

Convenience Store: 1,300 SF Former Rest: 1,820 SF Motel: 1,800 SF Convenience Store: 1960 Former Rest: 1960 Motel: 2002 3,440 coming from Highway 22 County water and septic

- Located in the county
- Gravel and ample

\$1,795.00

- **Dollar General** 
  - Located on Highway 22
    - Fixer Upper
    - 17 miles to downtown Milledgeville
    - 6 miles to downtown Sparta
    - Seller will consider a long-term lease and possible owner financing with a substantial down payment.