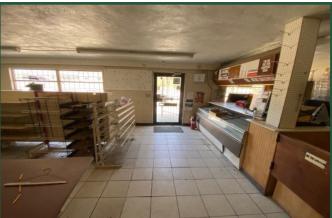

### **FOR SALE - Three Buildings** 5176 Highway 22 Sparta, GA 31087

LOT SIZE: **BUILDINGS:** YEAR BUILT: **TRAFFIC COUNT:** UTILITIES: ZONING: PARKING: TAXES: **NEIGHBORS:** NOTES:

8.5 Acres

Convenience Store: 1,300 SF Former Rest: 1,820 SF Motel: 1,800 SF Convenience Store: 1960 Former Rest: 1960 Motel: 2002 3,440 coming from Highway 22 County water and septic

- Located in the county
- Gravel and ample

\$1,795.00

- **Dollar General** 
  - Located on Highway 22
    - Fixer Upper
    - 17 miles to downtown Milledgeville
    - 6 miles to downtown Sparta
    - Seller will consider a long-term lease and possible owner financing with a substantial down payment.