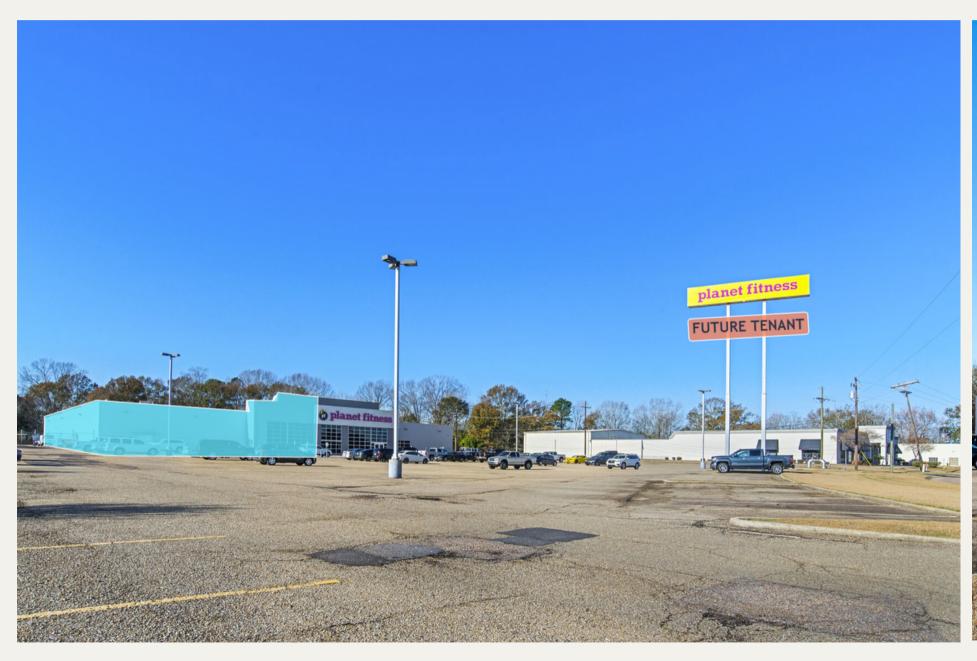

## **FACADE RENDERINGS / PROP INFO**

| nna           |                                                                                                                                                                                                                                                                                                                                                                                                                  |
|---------------|------------------------------------------------------------------------------------------------------------------------------------------------------------------------------------------------------------------------------------------------------------------------------------------------------------------------------------------------------------------------------------------------------------------|
|               | 01.03.23                                                                                                                                                                                                                                                                                                                                                                                                         |
| + engineering | REPRESENTATION ONLY, NOT FOR CONSTRUCTION All images shown are a representation of the design interest and may not portury the exact totals, colon, materials, or contribution that could occur that to make available and find authinistical modifications.  9.020 pill architectural is engineering 1% information constrained in the discussors is considerated and may not be reproduced without permission. |

Baton Rouge, LA Conceptual Rendering - Option 1

An additional 22,398 square feet of vacant space is currently available for lease, presenting an excellent opportunity for businesses looking to establish a presence in Baton Rouge's thriving commercial landscape.

# 21,614 SF AVAILABLE

8620 AIRLINE HWY. | BATON ROUGE, LOUISIANA

# 21,614 SF AVAILABLE

8620 AIRLINE HWY. | BATON ROUGE, LOUISIANA

Trade Area - 8620 Airline Hwy (2019 Census); covers 90% of traffic at location

- Population 82K
- Population Density 2.931
- Age: Over indexed to 18-35 year olds, Gen Z and Millennials
- Ethnicity: Over indexed to African Americans
- Household Income: Lower, over indexed < \$45k
- Family Households: Over indexed to non-family households and 3 person households
   Housing: Over indexed to renters
  - SNAP: Over-indexed to SNAP households