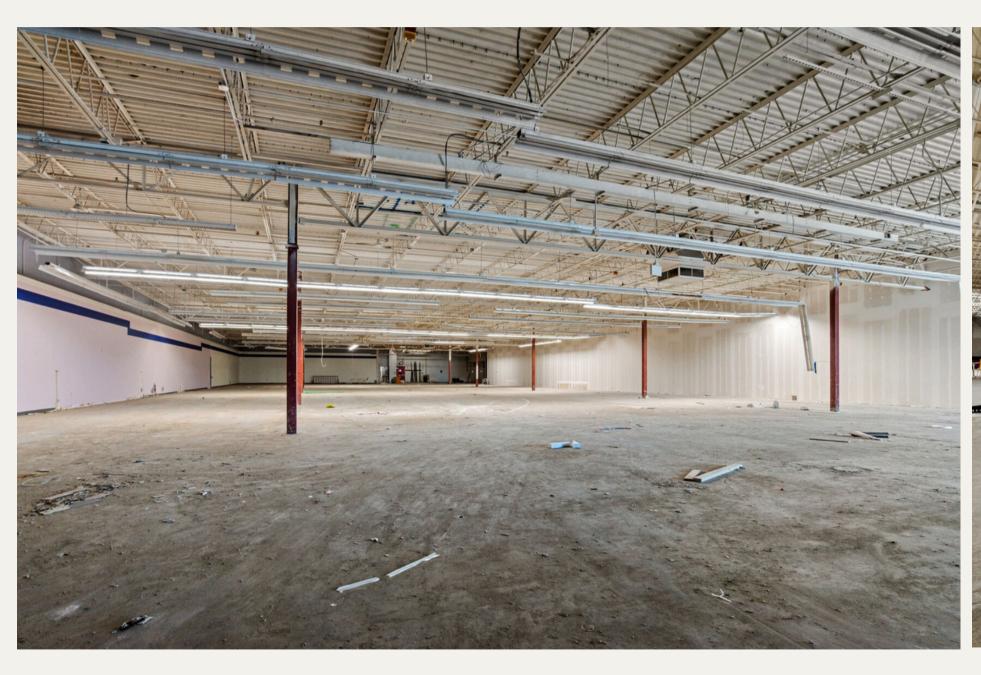

## **OPEN FLOOR PLAN**

# 21,614 SF AVAILABLE

8620 AIRLINE HWY. | BATON ROUGE, LOUISIANA