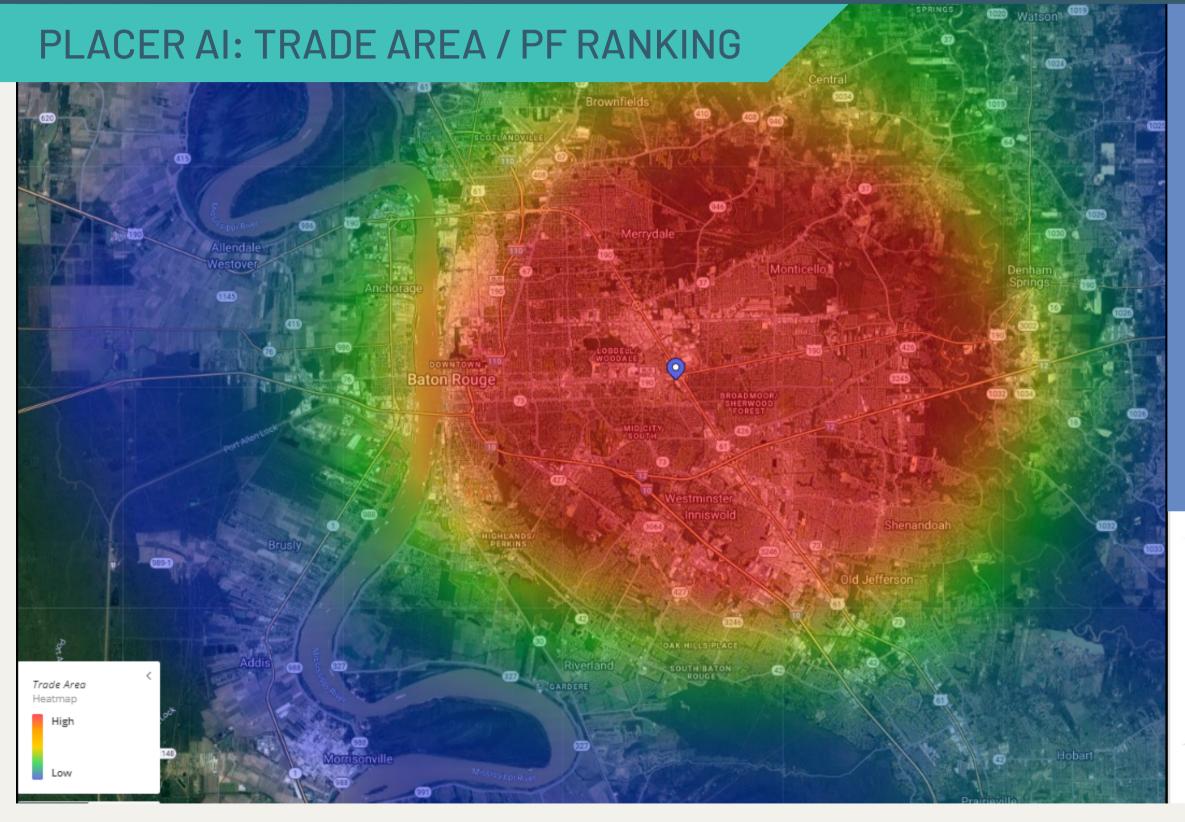

Category: Fitness | Visits | Aug 1st, 2022 - Oct 31st, 2022 Data provided by Placer Labs Inc. (www.placer.ai)

Placer.ai