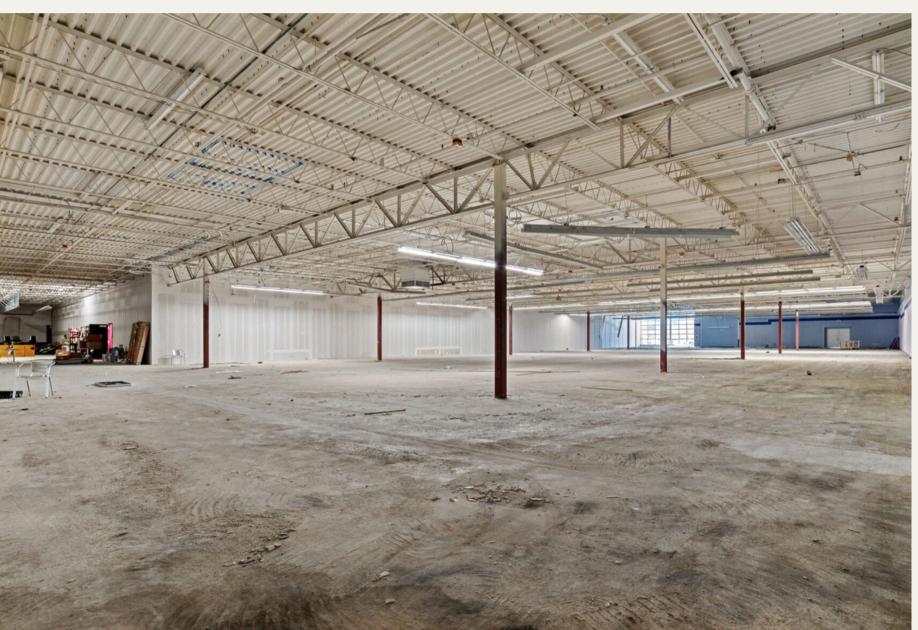

## **OPEN FLOOR PLAN**

# 21,614 SF AVAILABLE

8620 AIRLINE HWY. | BATON ROUGE, LOUISIANA