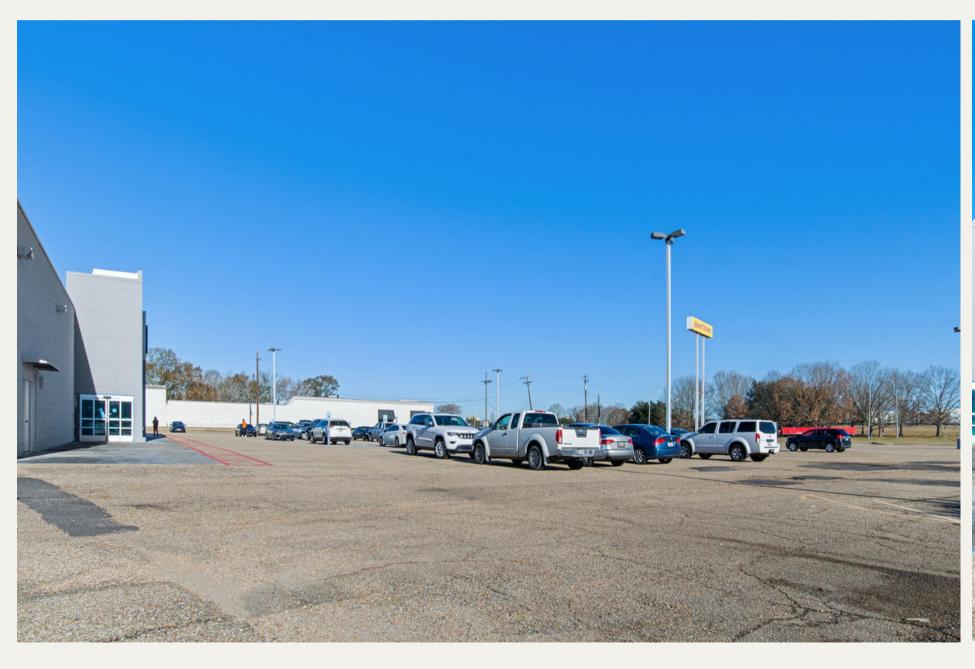

#### 238 PARKING SPACES

8620 AIRLINE HWY. | BATON ROUGE, LOUISIANA

#### **Property Highlights:**

- Across from the new Amazon Fulfillment Center (±3,500 employees)
- 15'+ Ceiling Height
- ±110,000+ Daily Traffic at Florida Blvd / Airline Hwy
- Two dock-high loading docks
- Large lot with ample parking spaces (238+) and multiple points of access