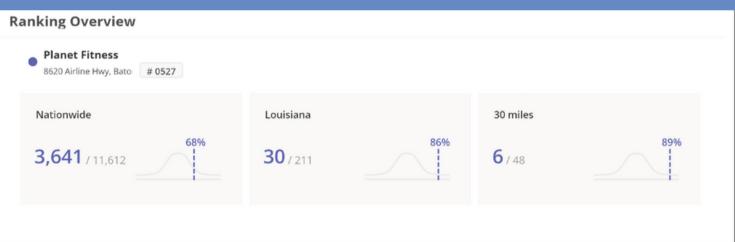

Category: Fitness | Visits | Aug 1st, 2022 - Oct 31st, 2022 Data provided by Placer Labs Inc. (www.placer.ai)

Placer.ai