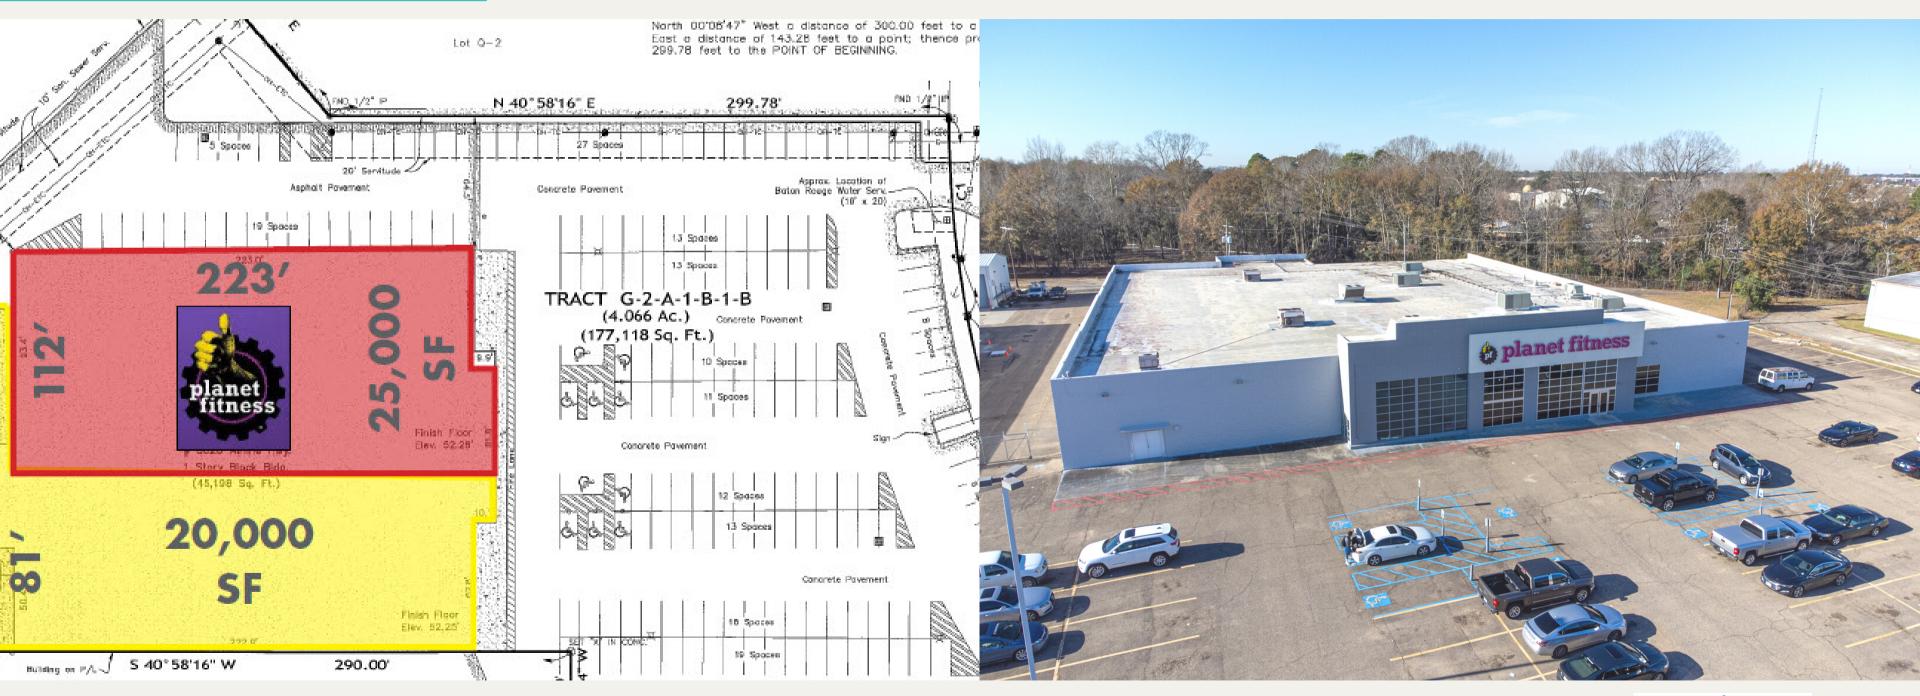

#### **AERIAL / SITE PLAN**

# 21,614 SF AVAILABLE

8620 AIRLINE HWY. | BATON ROUGE, LOUISIANA

#### RETAIL-COMMERCIAL FOR SALE

|  | Property Subtypes:   | Free-Standing Building, Mixed Use, Retail-Pad |
|--|----------------------|-----------------------------------------------|
|  | Building Size (RSF): | 45,198 SF                                     |
|  | Gross Building Area: | See Agent                                     |
|  | Gross Land Area:     | 4.07 Acres                                    |
|  | Sale Price:          | \$3,800,000                                   |
|  | Unit Price:          | \$84.07 PSF                                   |