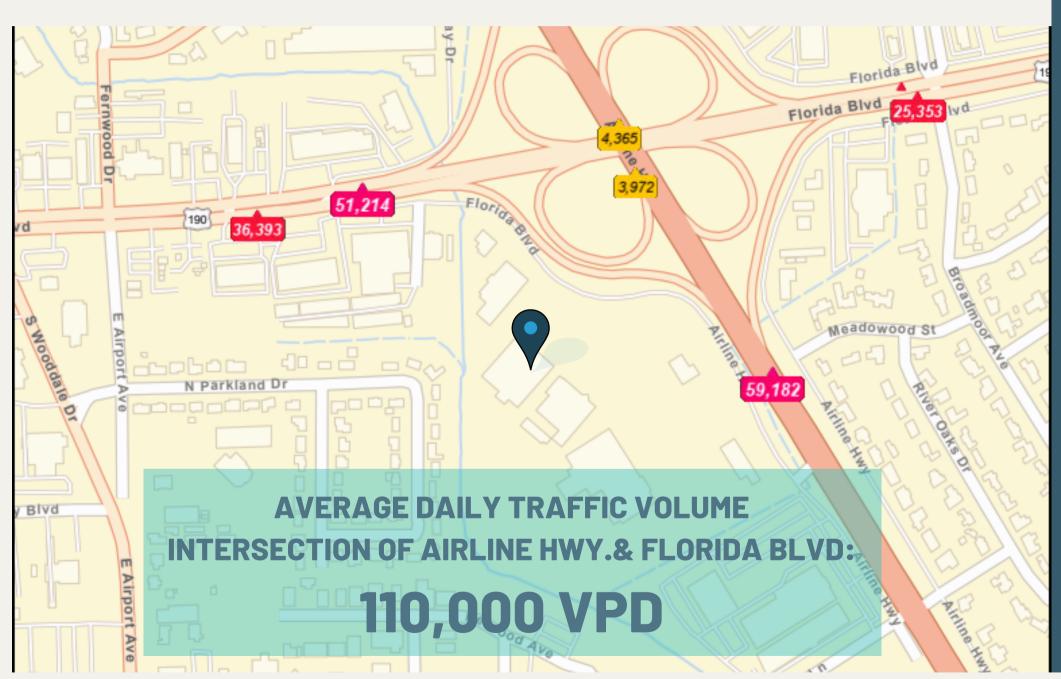

#### TRAFFIC MAP / DEMOGRAPICS

Located on the Airline Highway and Florida Boulevard interchange, this property offers excellent visibility and regional connectivity to one of the most highly trafficked thoroughfares in the Baton Rouge market.

#### PROPERTY OVERVIEW

Investment opportunity at 8620 Airline Hwy, Baton Rouge — a freestanding, two-unit commercial building boasting 45,198 square feet of prime real estate.

Situated at the bustling intersection of Airline Hwy and Florida Blvd, this property enjoys unparalleled visibility with daily traffic counts exceeding 110,000 vehicles.