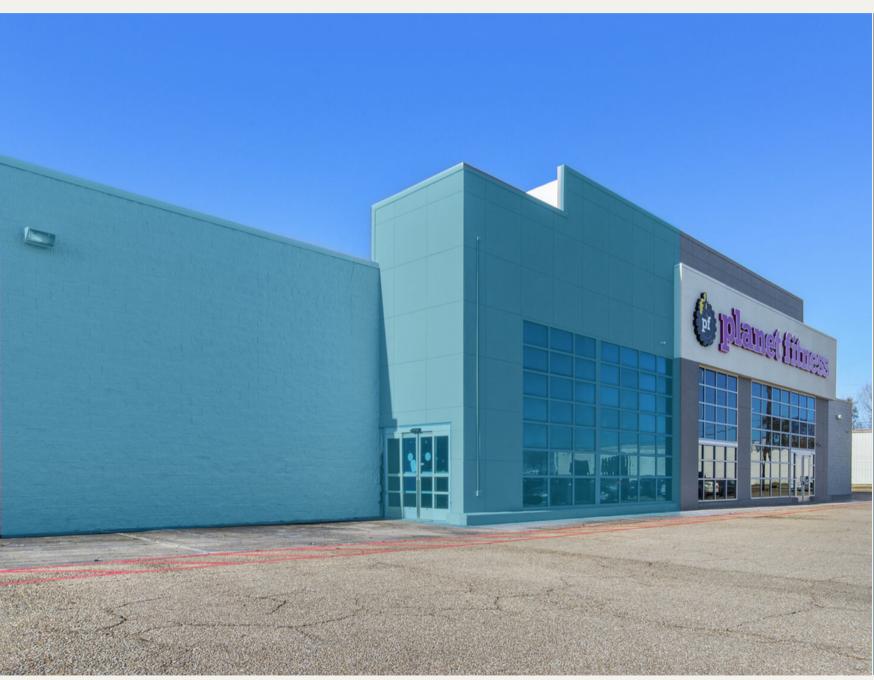

# BIGBOXRETAIL FORSALE



#### SALE / LEASEBACK

8620 AIRLINE HWY. BATON ROUGE, LA 70815







8620 AIRLINE HWY. | BATON ROUGE, LOUISIANA

#### PROPERTY OVERVIEW



Investment opportunity at 8620 Airline Hwy, Baton Rouge — a freestanding, two-unit commercial building boasting 45,198 square feet of prime real estate.

Situated at the bustling intersection of Airline Hwy and Florida Blvd, this property enjoys unparalleled visibility with daily traffic counts exceeding 110,000 vehicles.

The property is anchored by a new, top-performing Planet Fitness that occupies half of the building. Planet Fitness will do a sale-leaseback arrangement, offering a long-term lease that ensures a stable income stream for the investor.

An additional 22,398 square feet of vacant space is currently available for lease, presenting an excellent opportunity for businesses looking to establish a presence in Baton Rouge's thriving commercial landscape.

This value-oriented re