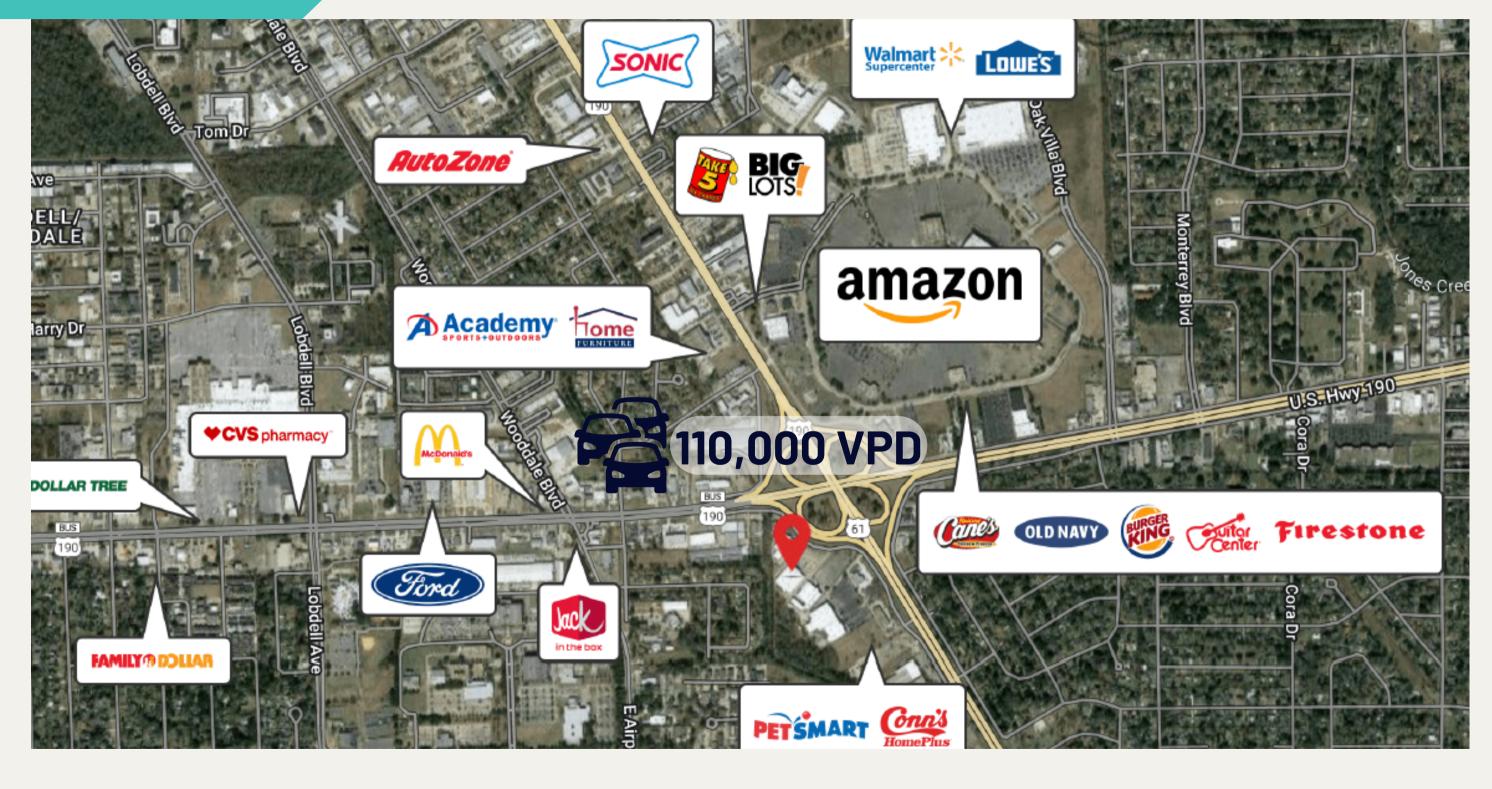

#### **RETAILER MAP**

# 21,614 SF AVAILABLE

8620 AIRLINE HWY. | BATON ROUGE, LOUISIANA

Trade Area - 8620 Airline Hwy (2019 Census); covers 90% of traffic at location

- Population 82K
- Population Density 2.931
- Age: Over indexed to 18-35 year olds, Gen Z and Millennials
- Ethnicity: Over indexed to African Americans
- Household Income: Lower, over indexed < \$45k
- Family Households: Over indexed to non-family households and 3 person households
   Housing: Over indexed to renters
  - SNAP: Over-indexed to SNAP households