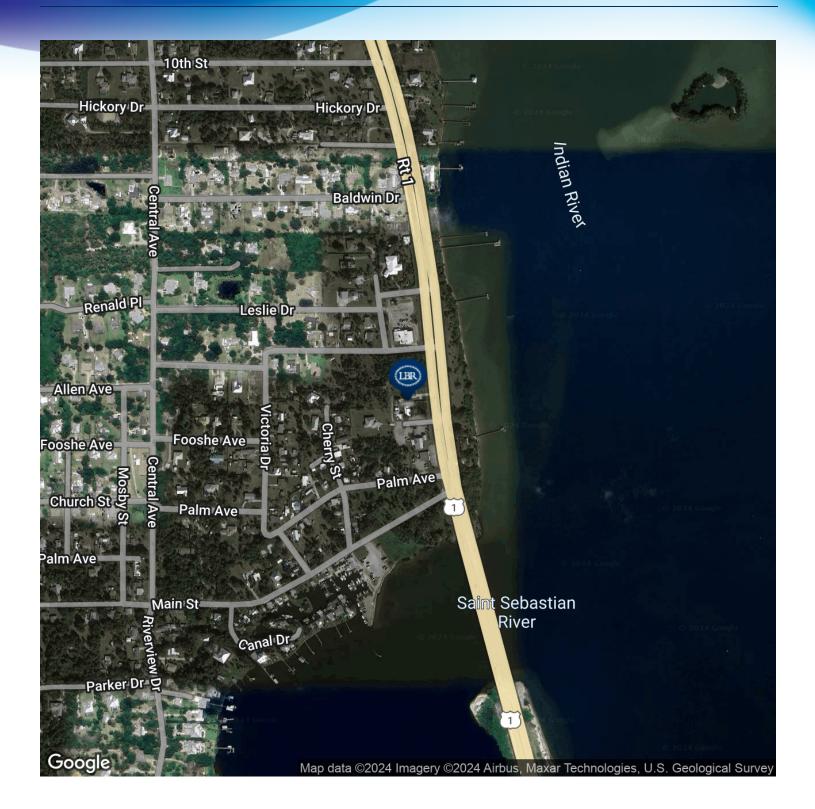

### **DEMOGRAPHICS MAP & REPORT**

• 9300 U.S. | Micco, FL 32976

| POPULATION           | I MILE    | 2 MILES   | 3 MILES   |
|----------------------|-----------|-----------|-----------|
| Total Population     | 2,150     | 4,936     | 9,747     |
| Average Age          | 67.1      | 66.6      | 66. I     |
| Average Age (Male)   | 64.8      | 65.7      | 66.8      |
| Average Age (Female) | 67.7      | 66.6      | 65.2      |
|                      |           |           |           |
| HOUSEHOLDS & INCOME  | I MILE    | 2 MILES   | 3 MILES   |
| Total Households     | 1,551     | 3,567     | 7,386     |
| # of Persons per HH  | 1.4       | 1.4       | 1.3       |
| Average HH Income    | \$39,401  | \$44,494  | \$44,803  |
| Average House Value  | \$184,082 | \$205,886 | \$205,478 |