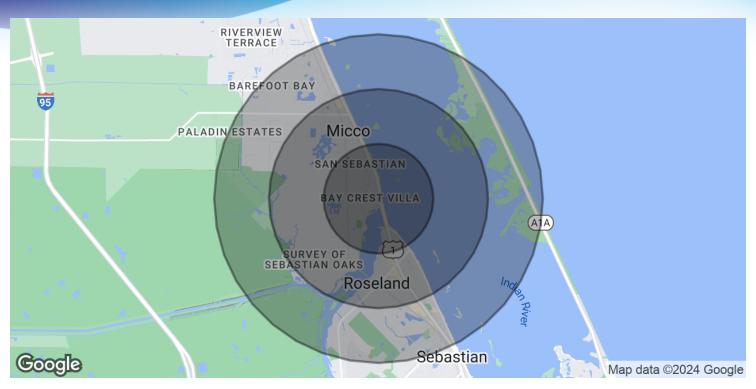

### **DEMOGRAPHICS MAP & REPORT**

• 9300 U.S. | Micco, FL 32976

| POPULATION           | I MILE    | 2 MILES   | 3 MILES   |
|----------------------|-----------|-----------|-----------|
| Total Population     | 2,150     | 4,936     | 9,747     |
| Average Age          | 67.1      | 66.6      | 66. I     |
| Average Age (Male)   | 64.8      | 65.7      | 66.8      |
| Average Age (Female) | 67.7      | 66.6      | 65.2      |
|                      |           |           |           |
| HOUSEHOLDS & INCOME  | I MILE    | 2 MILES   | 3 MILES   |
| Total Households     | 1,551     | 3,567     | 7,386     |
| # of Persons per HH  | 1.4       | 1.4       | 1.3       |
| Average HH Income    | \$39,401  | \$44,494  | \$44,803  |
| Average House Value  | \$184,082 | \$205,886 | \$205,478 |

\* Demographic data derived from 2020 ACS - US Census

VITOR DE SOUSA, CCIM

Retail Sales & Leasing 321.722.0707 X15 vitor@teamlbr.com Lightle Beckner Robison, Inc. 321.722.0707 • teamlbr.com 70 W. Hibiscus Blvd., Melbourne, FL 32901