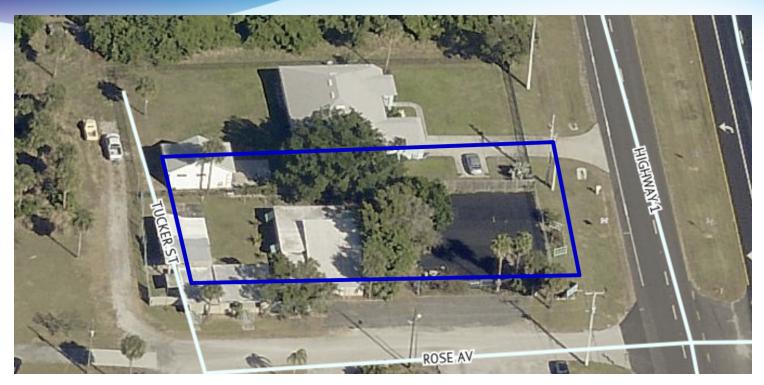

## **EXECUTIVE SUMMARY**

• 9300 U.S. | Micco, FL 32976

| OFFERING SUMMARY |                  | PROPERTY OVERVIEW                                                                                                                                                                                                            |  |
|------------------|------------------|------------------------------------------------------------------------------------------------------------------------------------------------------------------------------------------------------------------------------|--|
| Sale Price:      | \$499,000        | Great property directly on US Hwy 1 that fronts the Indian River in Micco.<br>The property has 2 buildings, the front building is 1,672sf and the second building is 960<br>Many possibilities for this commercial property. |  |
| Price / SF:      | \$298.44         |                                                                                                                                                                                                                              |  |
|                  |                  | LOCATION OVERVIEW                                                                                                                                                                                                            |  |
| Lot Size:        | 0.44 Acres       | Directly on US Hwy I that faces the Indian River                                                                                                                                                                             |  |
|                  |                  |                                                                                                                                                                                                                              |  |
| Year Built:      | 1957             |                                                                                                                                                                                                                              |  |
|                  |                  |                                                                                                                                                                                                                              |  |
| Building Size:   | I,672 SF         |                                                                                                                                                                                                                              |  |
|                  |                  |                                                                                                                                                                                                                              |  |
| Zoning:          | BU-2             |                                                                                                                                                                                                                              |  |
| _                |                  |                                                                                                                                                                                                                              |  |
| APN#:            | 30-38-23-HI-39.3 |                                                                                                                                                                                                                              |  |
|                  |                  |                                                                                                                                                                                                                              |  |

# • 9300 U.S. 1 Micco, FL 32976