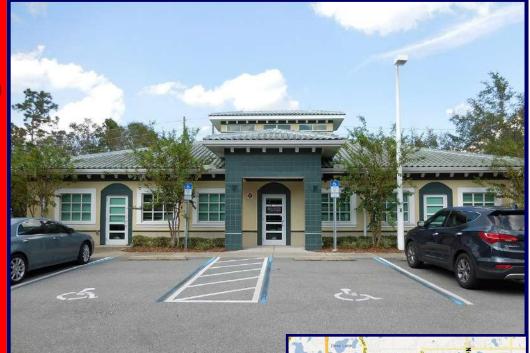

#### **Free-Standing Office or Medical Building**

3157 N. Alafaya Tr., Orlando, FL 32826

Close to UCF, Research Park, Hwy 50 & the 408

\$24/SF, NNN

Avl. Aug. 1st

- Single tenant, 3,976 SF building features Reception, large number of windowed offices, kitchen, multiple storage rooms of various sizes, and much more
- Very attractive suite features new paint & carpet inside, with an excellent parking ratio outside
- Excellent for either an office or medical tenant
- Located in close proximity to UCF & major thoroughfares