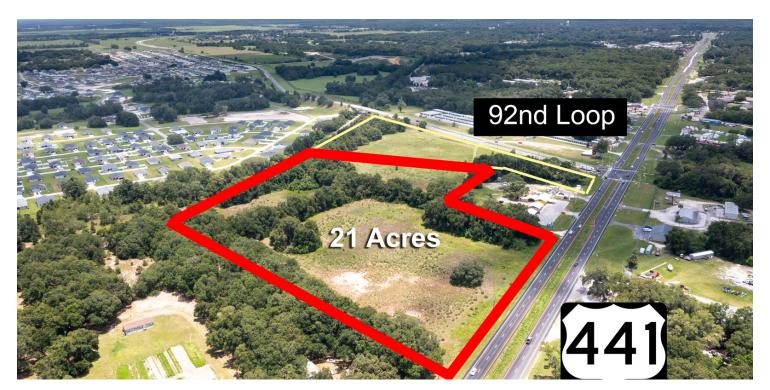

### LAND FOR SALE

|  | OFFERING SUMMARY      |             | PROPERTY OVERVIEW                                                                                                                                                                                                                                                                                                                                                                                                       |
|--|-----------------------|-------------|-------------------------------------------------------------------------------------------------------------------------------------------------------------------------------------------------------------------------------------------------------------------------------------------------------------------------------------------------------------------------------------------------------------------------|
|  | Sale Price:           | \$2,310,000 | With 750 ft of Hwy 441 frontage, this 20.9 acres of mixed use land (B5 and M1) is<br>prime commercial property and priced competitively. Located just North of the<br>signalized intersection of 92nd Loop (Belleview bypass), the land is mostly<br>cleared and ready for commercial use. B5 is Heavy Business and is the most<br>comprehensive business zoning in Marion County. M1 is a light industrial             |
|  | Lot Size:             | 20.9 Acres  | classification. An additional, 6.75 acres fronting 92nd Loop/Belleview Bypass is<br>available (from separate seller) to help secure the entire corner. See photo. The<br>traffic count is 29,500 AADT and conveniently located between Ocala and The<br>Villages, and close to the Florida Greenway. According to the 2023 US News and<br>World Report the Ocala Metro is the 10th safest, 6th fastest growing and 16th |
|  | Zoning:               | B5, M1      | best places to retire. The Ocala Metro ranked #2 nationally in new single home construction per capita.                                                                                                                                                                                                                                                                                                                 |
|  |                       |             | PROPERTY HIGHLIGHTS                                                                                                                                                                                                                                                                                                                                                                                                     |
|  | Traffic Count Street: | 29,500      | Mixed Use                                                                                                                                                                                                                                                                                                                                                                                                               |
|  |                       |             | B5 and M1                                                                                                                                                                                                                                                                                                                                                                                                               |
|  |                       |             | • 29,500 AADT                                                                                                                                                                                                                                                                                                                                                                                                           |
|  |                       |             | • 750 FT Frontage on 441                                                                                                                                                                                                                                                                                                                                                                                                |
|  |                       |             |                                                                                                                                                                                                                                                                                                                                                                                                                         |

Adjoining parcel available

Erin Freel | Broker Associate, CCIM | 813.478.1735 | erin@erinfreel.com

REAL ESTATE. LL

BOYD REAL ESTATE, LLC | 1720 SE 16th Ave #200, Ocala, FL 34471 | 352.861.2248 | boydrealestategroup.com This information has been obtained from sources believed reliable. We have not verified it and make no guarantee, warranty or representation about it. Any projections, opinions, assumptions or estimates used are for example only and do not represent the current or future performance of the property.