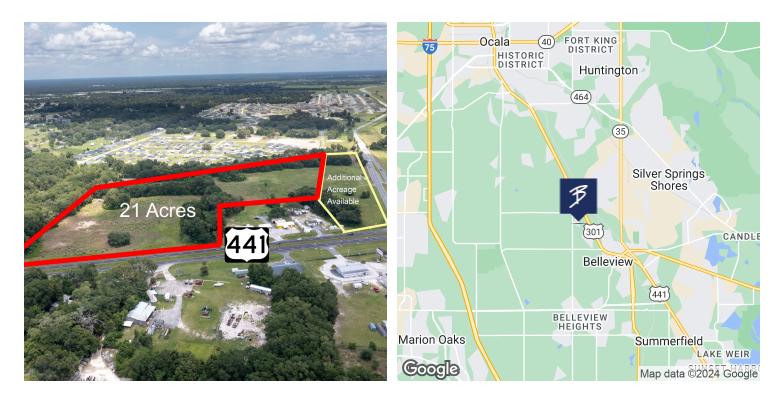

### LAND FOR SALE

|  | OFFERING SUMMARY      |             | PROPERTY OVERVIEW                                                                                                                                                                                                                                                                                                                                                                                                       |
|--|-----------------------|-------------|-------------------------------------------------------------------------------------------------------------------------------------------------------------------------------------------------------------------------------------------------------------------------------------------------------------------------------------------------------------------------------------------------------------------------|
|  | Sale Price:           | \$2,310,000 | With 750 ft of Hwy 441 frontage, this 20.9 acres of mixed use land (B5 and M1) is<br>prime commercial property and priced competitively. Located just North of the<br>signalized intersection of 92nd Loop (Belleview bypass), the land is mostly<br>cleared and ready for commercial use. B5 is Heavy Business and is the most<br>comprehensive business zoning in Marion County. M1 is a light industrial             |
|  | Lot Size:             | 20.9 Acres  | classification. An additional, 6.75 acres fronting 92nd Loop/Belleview Bypass is<br>available (from separate seller) to help secure the entire corner. See photo. The<br>traffic count is 29,500 AADT and conveniently located between Ocala and The<br>Villages, and close to the Florida Greenway. According to the 2023 US News and<br>World Report the Ocala Metro is the 10th safest, 6th fastest growing and 16th |
|  | Zoning:               | B5, M1      | best places to retire. The Ocala Metro ranked #2 nationally in new single home construction per capita.                                                                                                                                                                                                                                                                                                                 |
|  |                       |             | PROPERTY HIGHLIGHTS                                                                                                                                                                                                                                                                                                                                                                                                     |
|  | Traffic Count Street: | 29,500      | Mixed Use                                                                                                                                                                                                                                                                                                                                                                                                               |
|  |                       |             | B5 and M1                                                                                                                                                                                                                                                                                                                                                                                                               |
|  |                       |             | • 29,500 AADT                                                                                                                                                                                                                                                                                                                                                                                                           |
|  |                       |             | • 750 FT Frontage on 441                                                                                                                                                                                                                                                                                                                                                                                                |
|  |                       |             |                                                                                                                                                                                                                                                                                                                                                                                                                         |

Adjoining parcel available

Erin Freel | Broker Associate, CCIM | 813.478.1735 | erin@erinfreel.com

REAL ESTATE. LL

BOYD REAL ESTATE, LLC | 1720 SE 16th Ave #200, Ocala, FL 34471 | 352.861.2248 | boydrealestategroup.com This information has been obtained from sources believed reliable. We have not verified it and make no guarantee, warranty or representation about it. Any projections, opinions, assumptions or estimates used are for example only and do not represent the current or future performance of the property.

### LOCATION MAP