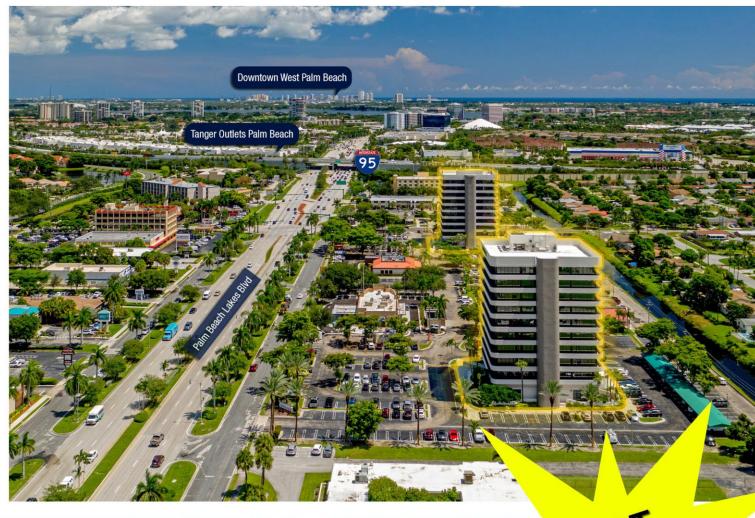

### ±1,999-7,296 SF West Palm Beach Office Space Near I-95

2000-2090 PALM BEACH LAKES BOULEVARD

Beaches.

- 5 minutes to Tanger Outlets Palm Beach & Marketplace
- 8 minutes to Downtown West Palm Beach
- 9 minutes to the Brightline Florida Station
- 10 minutes to PBIA
- 54 minutes to Fort Lauderdale Airport

Located on the south side of Palm Beach Lakes Boulevard, Concourse Towers offers easy access to nearby dining options.

Are you ready for stunning panoramic views and walkable amenities, in an unbeatable location near the best of the Palm Beaches?