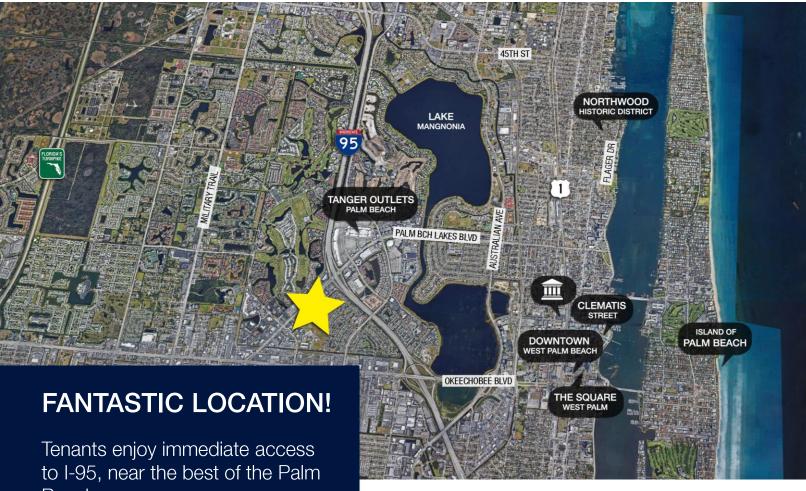

### ±1,999-7,296 SF West Palm Beach Office Space Near I-95

2000-2090 PALM BEACH LAKES BOULEVARD

Beaches.

- 5 minutes to Tanger Outlets Palm Beach & Marketplace
- 8 minutes to Downtown West Palm Beach
- 9 minutes to the Brightline Florida Station
- 10 minutes to PBIA
- 54 minutes to Fort Lauderdale Airport

Located on the south side of Palm Beach Lakes Boulevard, Concourse Towers offers easy access to nearby dining options.

Are you ready for stunning panoramic views and walkable amenities, in an unbeatable location near the best of the Palm Beaches?