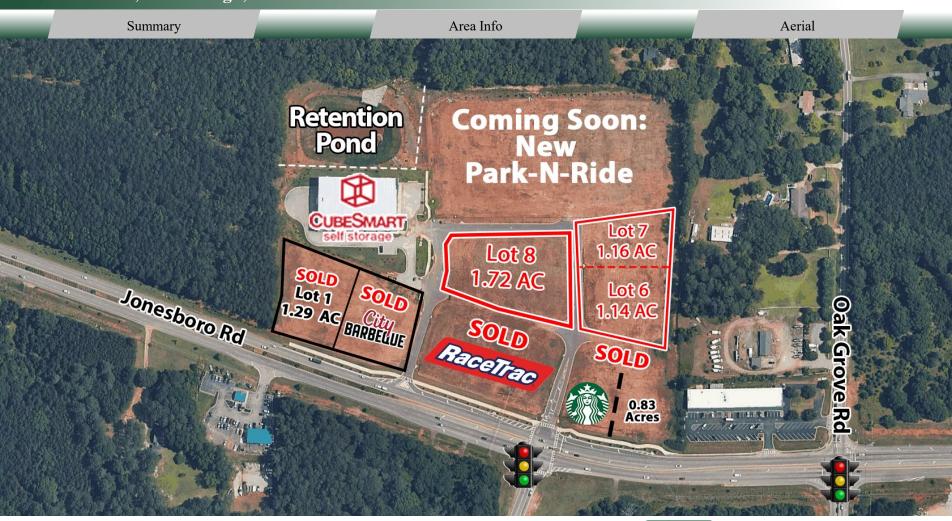

## NOTES

New Park-N-Ride coming soon. Outparcels and Interior lots are available. See Proposed Conceptual included in the marketing package. Lot 10 sold to CubeSmart Self Storage, a climate-controlled self storage facility. The Park-N-Ride will be used by Express Commuter Coaches. Express Commuter Coaches will service downtown and midtown Atlanta with additional service to Hartsfield-Jackson International Airport.