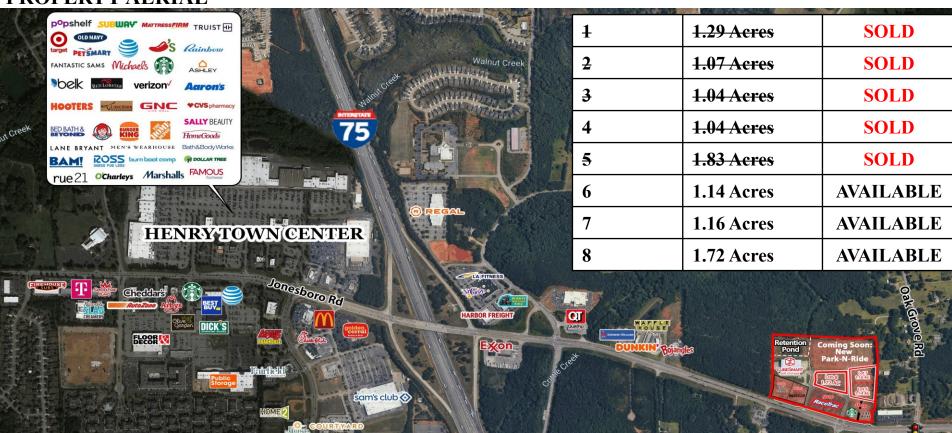

#### **NEARBY BUSINESSES**

Nearby businesses include Sam's Club, Regal Cinemas, HomeGoods, Staples, Longhorn's, Chick-fil-A, Cheddar's, BB&T Bank, LA Fitness, and many more retailers, restaurants, and businesses.

## **PROPERTY AERIAL**

CONTACT

Patty Burns, CCIM, ALC 478-746-9421 Office 478-951-5100 Cell patty@fickling.com Trip Wilhoit, CCIM, ALC 478-746-9421 Office 478-960-4080 Cell trip@fickling.com