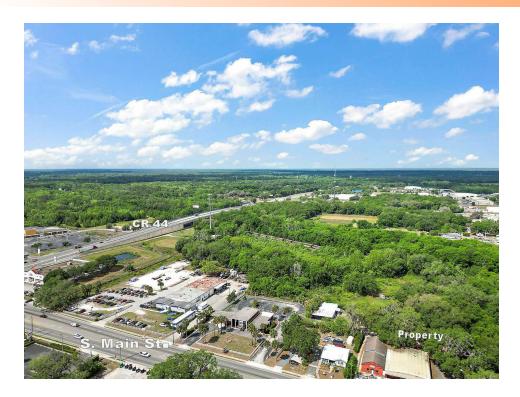

### Aerial Map

#### WILDWOOD PROFESSIONAL OFFICE BUILDING 4,500 $\pm$ SF | 805 S MAIN ST WILDWOOD, FL 34785