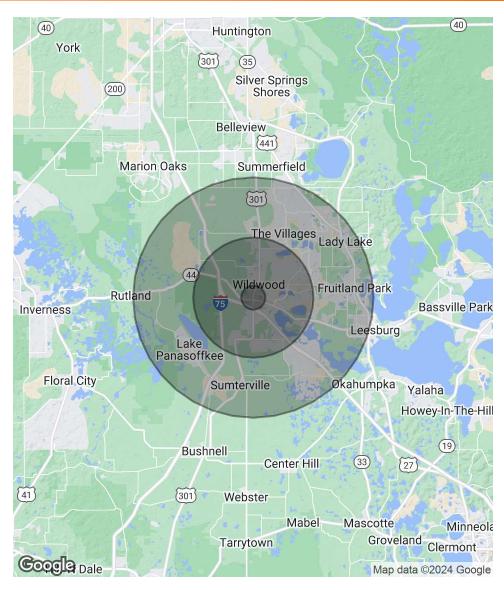

## Demographics Map & Report

| POPULATION                              | 1 MILE               | 5 MILES               | 10 MILES                  |
|-----------------------------------------|----------------------|-----------------------|---------------------------|
| Total Population                        | 1,428                | 46,497                | 166,917                   |
| Average Age                             | 39.8                 | 63.9                  | 61.6                      |
| Average Age (Male)                      | 50.9                 | 63.0                  | 60.8                      |
| Average Age (Female)                    | 41.4                 | 64.1                  | 62.1                      |
|                                         |                      |                       |                           |
| HOUSEHOLDS & INCOME                     | 1 MILE               | 5 MILES               | 10 MILES                  |
| HOUSEHOLDS & INCOME<br>Total Households | <b>1 MILE</b><br>768 | <b>5 MILES</b> 28,986 | <b>10 MILES</b><br>96,952 |
|                                         |                      |                       |                           |
| Total Households                        | 768                  | 28,986                | 96,952                    |

\* Demographic data derived from 2020 ACS - US Census