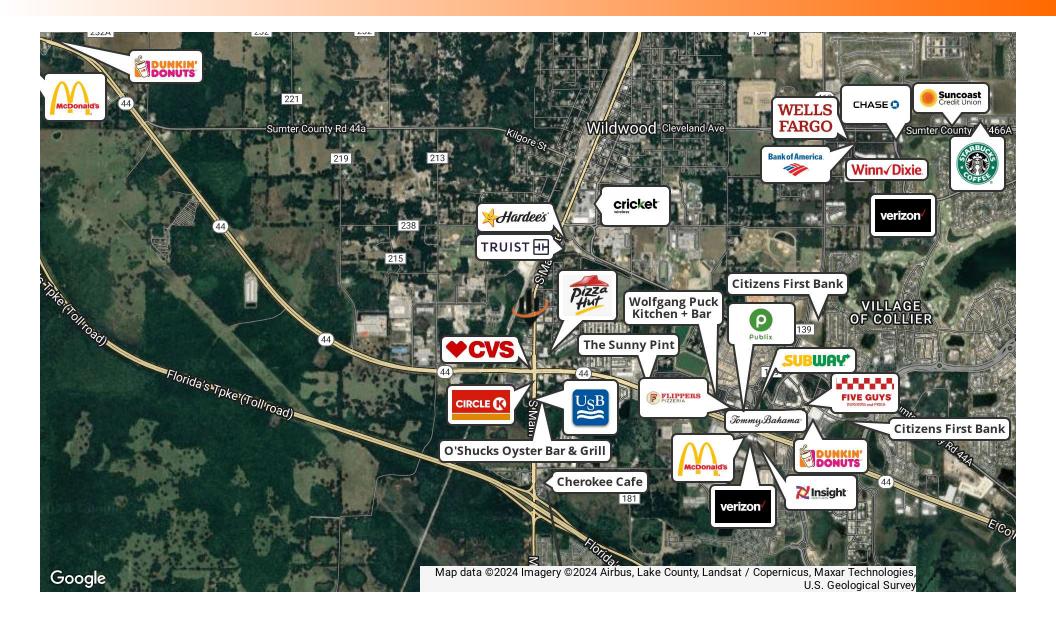

### Retailer Map

#### WILDWOOD PROFESSIONAL OFFICE BUILDING 4,500 $\pm$ SF | 805 S MAIN ST WILDWOOD, FL 34785