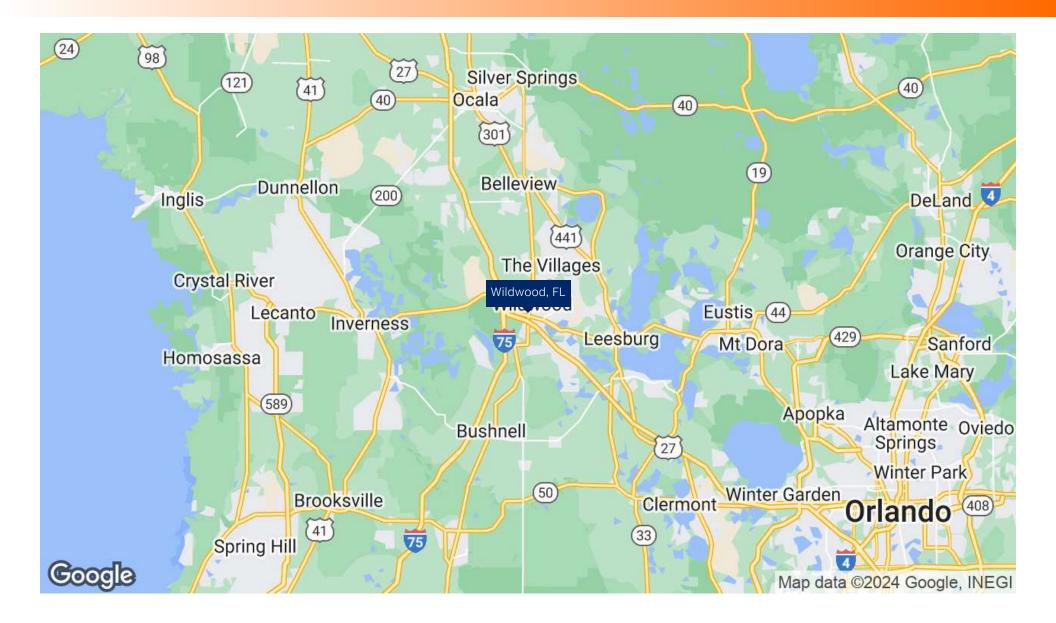

### Regional Map

#### WILDWOOD PROFESSIONAL OFFICE BUILDING 4,500 $\pm$ SF | 805 S MAIN ST WILDWOOD, FL 34785