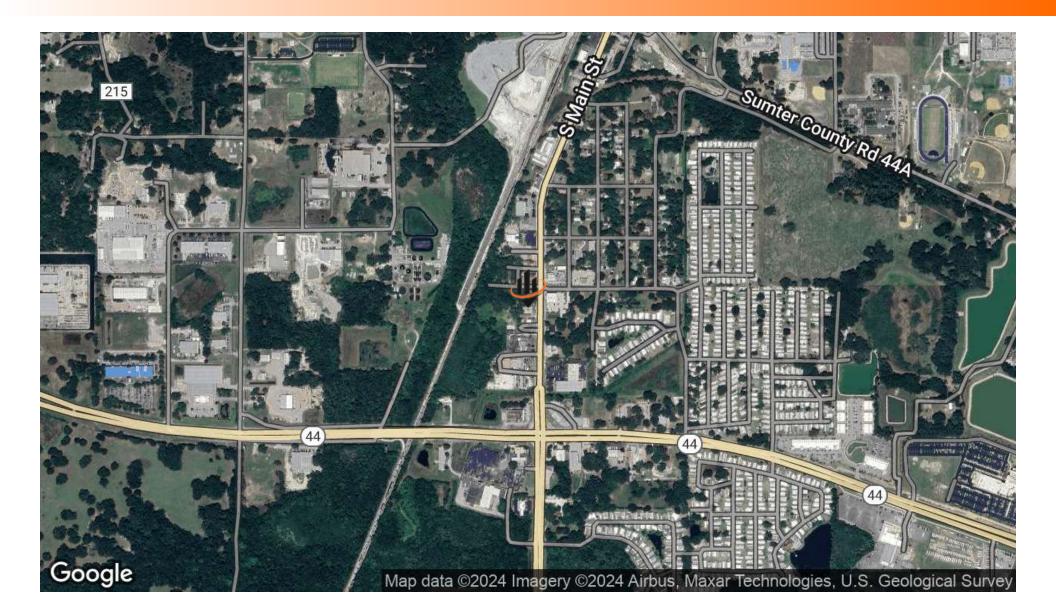

### Aerial Map

#### WILDWOOD PROFESSIONAL OFFICE BUILDING 4,500 $\pm$ SF | 805 S MAIN ST WILDWOOD, FL 34785