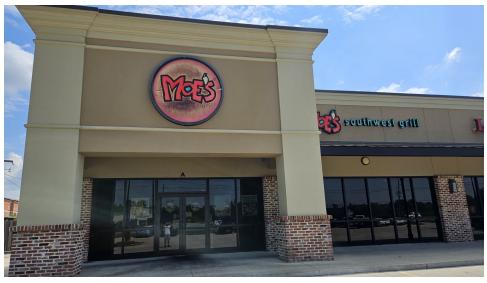

### **Key Features:**

Tenant Mix: Anchored by prominent businesses such as Moe's Southwest Grill, Lendmark Financial, Salad Station, Firehouse Subs, Quest Diagnostic, and Crumble Cookies. Traffic Volume: Benefits from significant daily exposure with traffic counts averaging 29,386 vehicles per day.

## **TENANTS**

• Moe's Southwest Grill, Lendmark Financial, Little Caesars Pizza, Just For Him, The Salad Station, Kaitlyn Spa, Quest Diagnostic, Fire House Subs, Crumble Cookies, Xhale City