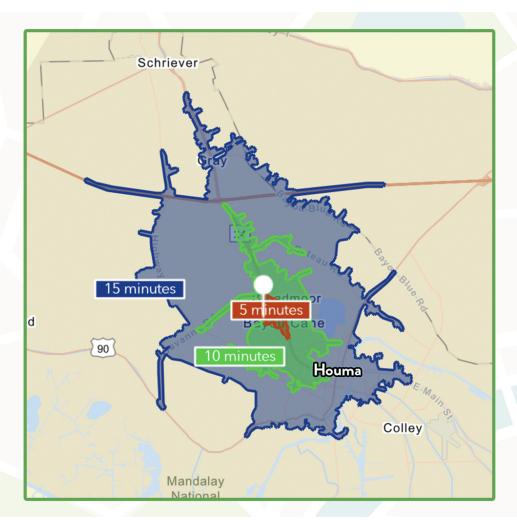

# Travel Time to Site

5 Minutes

10 Minutes

15 Minutes

**RETAIL PROPERTY FOR SALE** 

**AREA DEMOGRAPHICS** 