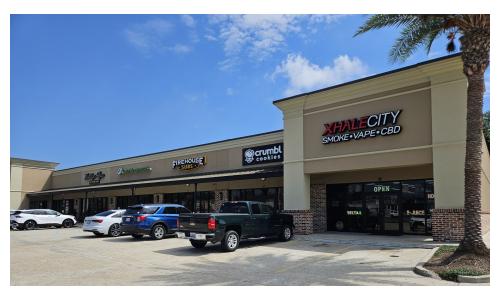

### **Key Features:**

Tenant Mix: Anchored by prominent businesses such as Moe's Southwest Grill, Lendmark Financial, Salad Station, Firehouse Subs, Quest Diagnostic, and Crumble Cookies. Traffic Volume: Benefits from significant daily exposure with traffic counts averaging 29,386 vehicles per day.

## **TENANTS**

• Moe's Southwest Grill, Lendmark Financial, Little Caesars Pizza, Just For Him, The Salad Station, Kaitlyn Spa, Quest Diagnostic, Fire House Subs, Crumble Cookies, Xhale City

**ADDITIONAL PHOTOS** 

SOUTHEAST

**RETAIL PROPERTY FOR SALE** 

SITE PLAN

**RETAIL PROPERTY FOR SALE** 

\$89,842

Average Household Income within 15 minutes of site.

37.7