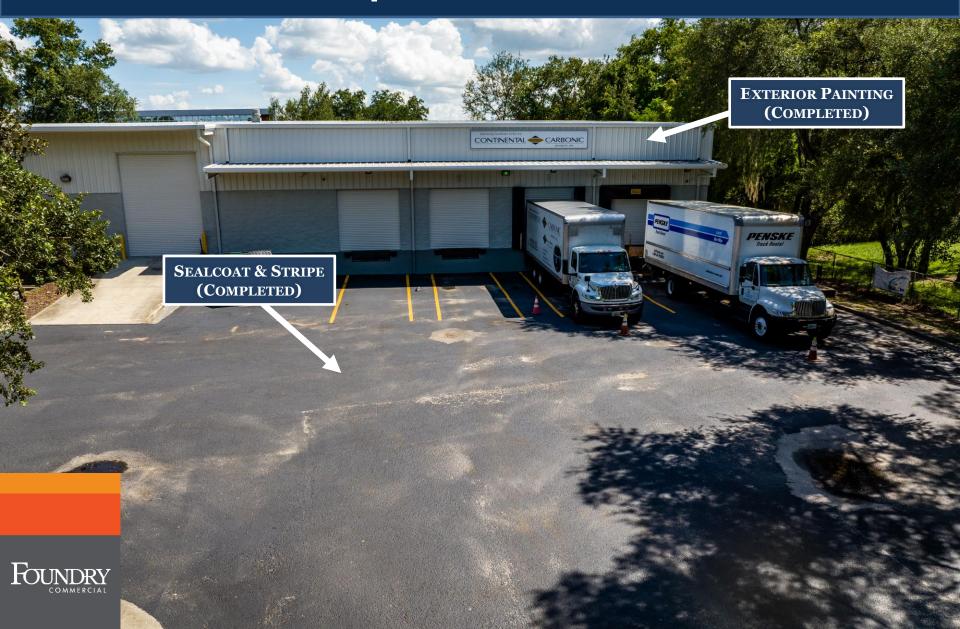

15,262 SF AVAILABLE 6705 PARKE EAST BLVD TAMPA, FLORIDA

#### **SPACE FOR LEASE - INFORMATION**

- 15,262 SF BUILDING AVAILABLE
- +/- 2,800 SF OFFICE
- FULLY CONDITIONED WAREHOUSE
- 20' CLEAR HEIGHT
- 4 Dock High Doors
- 1 DRIVE-IN DOOR
- YEAR BUILT: 2003
- COLUMN SPACING: 30' X 90'
- **POWER: 480V, 3 PHASE**
- PARKING: 10 SPACES
- SINGLE TENANT BUILDING
- 8.1 MILES FROM DOWNTOWN TAMPA