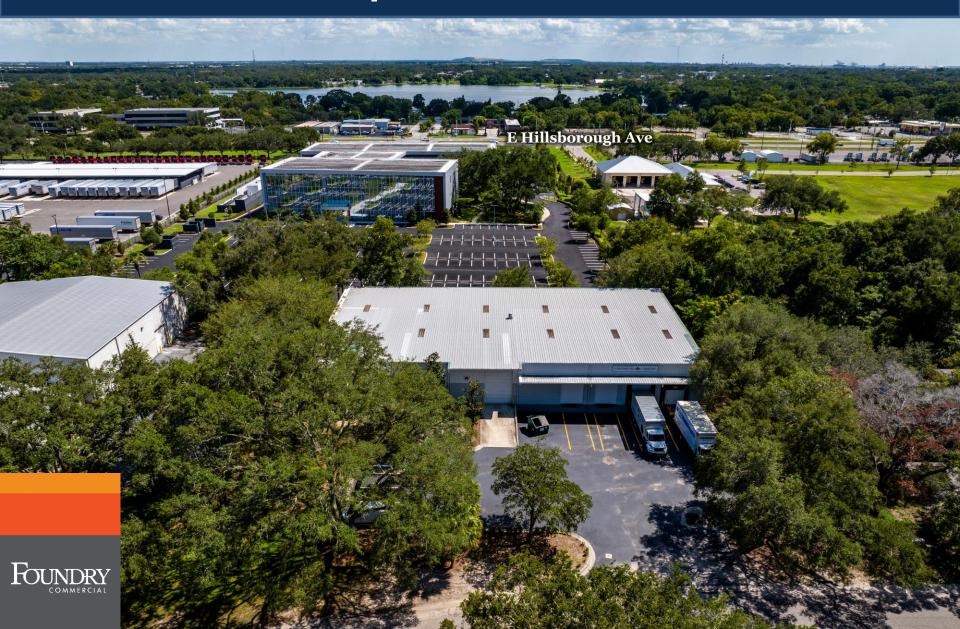

15,262 SF AVAILABLE 6705 PARKE EAST BLVD TAMPA, FLORIDA

#### **SPACE FOR LEASE - INFORMATION**

- 15,262 SF BUILDING AVAILABLE
- +/- 2,800 SF OFFICE
- FULLY CONDITIONED WAREHOUSE
- 20' CLEAR HEIGHT
- 4 Dock High Doors
- 1 DRIVE-IN DOOR
- YEAR BUILT: 2003
- COLUMN SPACING: 30' X 90'
- **POWER: 480V, 3 PHASE**
- PARKING: 10 SPACES
- SINGLE TENANT BUILDING
- 8.1 MILES FROM DOWNTOWN TAMPA