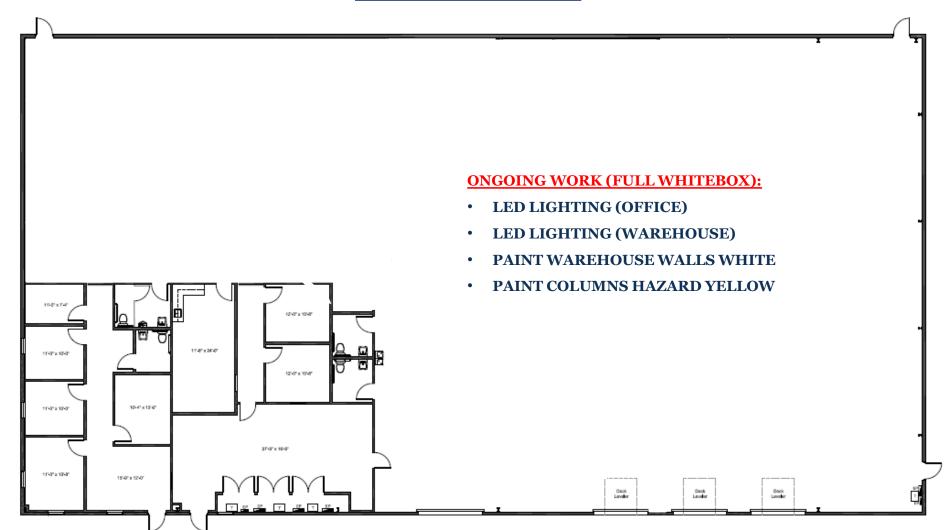

15,262 SF AVAILABLE 6705 PARKE EAST BLVD TAMPA, FLORIDA



#### **SPACE FOR LEASE - INFORMATION**

- 15,262 SF BUILDING AVAILABLE
- +/- 2,800 SF OFFICE
- FULLY CONDITIONED WAREHOUSE
- 20' CLEAR HEIGHT
- 4 Dock High Doors
- 1 DRIVE-IN DOOR
- YEAR BUILT: 2003
- COLUMN SPACING: 30' X 90'
- **POWER: 480V, 3 PHASE**
- PARKING: 10 SPACES
- SINGLE TENANT BUILDING
- 8.1 MILES FROM DOWNTOWN TAMPA

#### **MARKETED BY:**

CAITLIN SHICK

540.550.2549

CAITLIN.SHICK@FOUNDRYCOMMERCIAL.COM

**JUSTIN RUBY, SIOR** 

407.865.0311

JUSTIN.RUBY@FOUNDRYCOMMERCIAL.COM







15,262 SF AVAILABLE 6705 PARKE EAST BLVD TAMPA, FLORIDA



#### **BUILDING FLOOR PLAN**





















#### 15,262 SF AVAILABLE 6705 PARKE EAST BLVD TAMPA, FLORIDA





#### **MARKETED BY:**

CAITLIN SHICK
540.550.2549
CAITLIN.SHICK@FOUNDRYCOMMERCIAL.COM

JUSTIN RUBY, SIOR
407.865.0311
JUSTIN.RUBY@FOUNDRYCOMMERCIAL.COM

15,262 SF AVAILABLE OCTOBER 2024

> TAMPA, FLORIDA