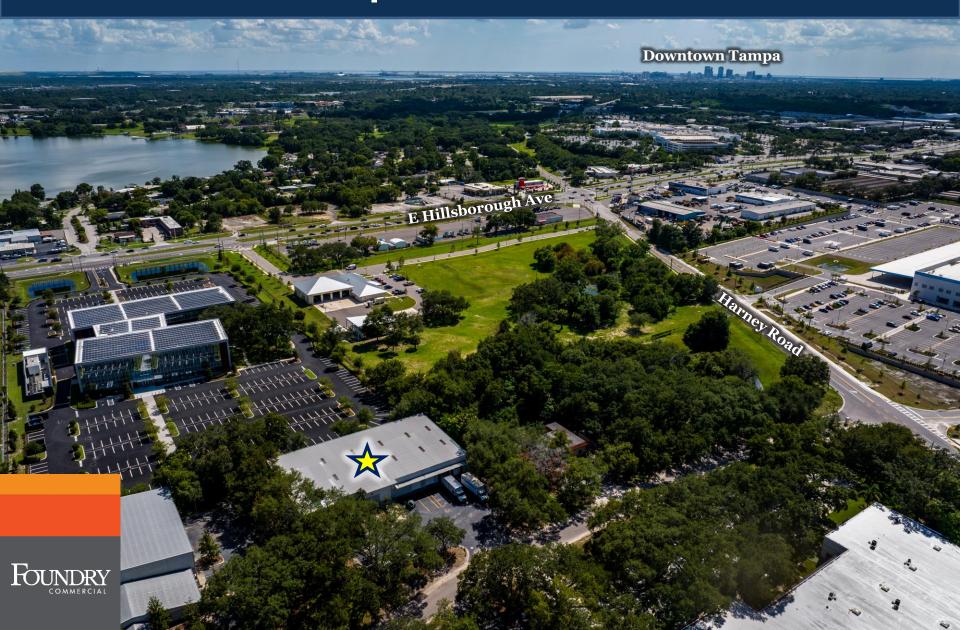

#### **SPACE FOR LEASE - INFORMATION**

- 15,262 SF BUILDING AVAILABLE
- +/- 2,800 SF OFFICE
- FULLY CONDITIONED WAREHOUSE
- 20' CLEAR HEIGHT
- 4 Dock High Doors
- 1 DRIVE-IN DOOR
- YEAR BUILT: 2003
- COLUMN SPACING: 30' X 90'
- **POWER: 480V, 3 PHASE**
- PARKING: 10 SPACES
- SINGLE TENANT BUILDING
- 8.1 MILES FROM DOWNTOWN TAMPA

#### 15,262 SF AVAILABLE 6705 PARKE EAST BLVD TAMPA, FLORIDA