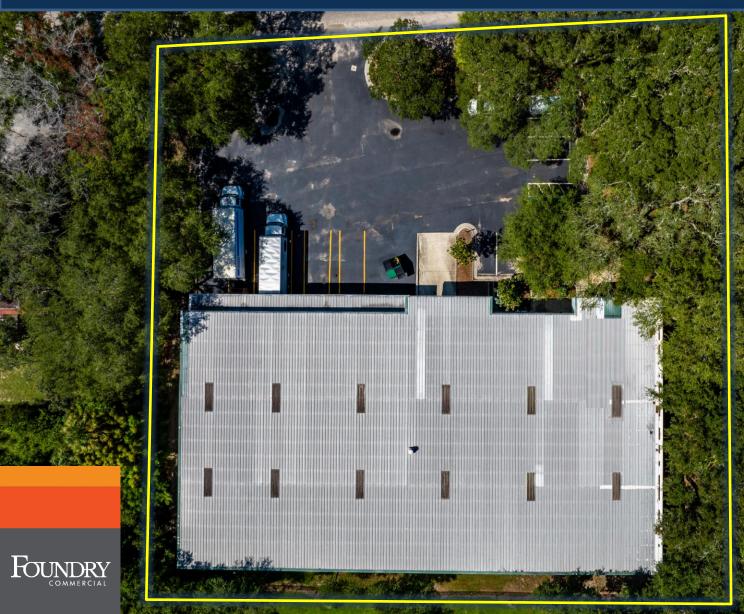

15,262 SF AVAILABLE 6705 PARKE EAST BLVD TAMPA, FLORIDA



#### **SPACE FOR LEASE - INFORMATION**

- 15,262 SF BUILDING AVAILABLE
- +/- 2,800 SF OFFICE
- FULLY CONDITIONED WAREHOUSE
- 20' CLEAR HEIGHT
- 4 Dock High Doors
- 1 DRIVE-IN DOOR
- YEAR BUILT: 2003
- COLUMN SPACING: 30' X 90'
- **POWER: 480V, 3 PHASE**
- PARKING: 10 SPACES
- SINGLE TENANT BUILDING
- 8.1 MILES FROM DOWNTOWN TAMPA

#### **MARKETED BY:**

CAITLIN SHICK

540.550.2549

CAITLIN.SHICK@FOUNDRYCOMMERCIAL.COM

**JUSTIN RUBY, SIOR** 

407.865.0311

JUSTIN.RUBY@FOUNDRYCOMMERCIAL.COM







15,262 SF AVAILABLE 6705 PARKE EAST BLVD TAMPA, FLORIDA



#### **BUILDING FLOOR PLAN**





















#### 15,262 SF AVAILABLE 6705 PARKE EAST BLVD TAMPA, FLORIDA





#### **MARKETED BY:**

CAITLIN SHICK
540.550.2549
CAITLIN.SHICK@FOUNDRYCOMMERCIAL.COM

JUSTIN RUBY, SIOR
407.865.0311
JUSTIN.RUBY@FOUNDRYCOMMERCIAL.COM

15,262 SF AVAILABLE OCTOBER 2024

> TAMPA, FLORIDA