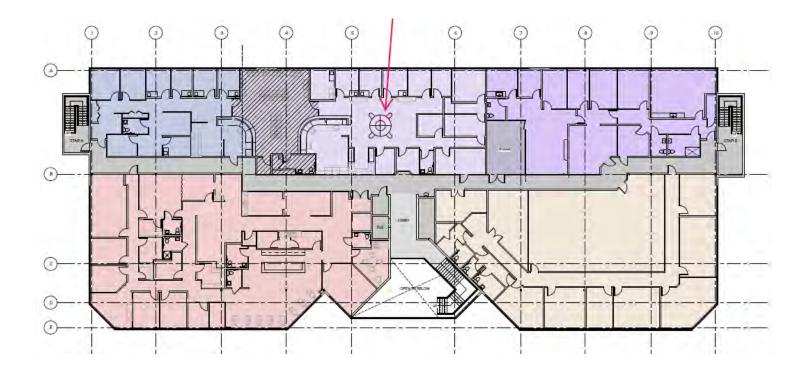

# **Indus Pavilion**

2200-2290 W. Eau Gallie Blvd, Melbourne, FL 32935

2200 Suite 202B Floor Plan (2,954 SF)