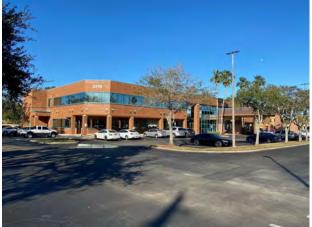

# **Indus Pavilion**

2200-2290 W. Eau Gallie Blvd, Melbourne, FL 32935

### **Class A Medical Office in Heart of Melbourne**

| OFFERING SUMMARY |                         | PROPERTY OVERVIEW                                                                                                                                                                                                                                                                                                               |
|------------------|-------------------------|---------------------------------------------------------------------------------------------------------------------------------------------------------------------------------------------------------------------------------------------------------------------------------------------------------------------------------|
| Available SF:    | 2,954 - 3,259 SF        | 2200 #202B (2,954 SF): Reception, 4 Exam Rooms, 4 Offices, Break Room                                                                                                                                                                                                                                                           |
| Lease Rate:      | \$15.00 SF/yr (NNN)     | 2290 #205 (3,259 SF): Reception, 5 Exam Rooms, 4 Offices, Break Room<br>Lots of Windows/Sunlight. Drop Ceiling Throughout<br>100% Fire Sprinklered. 2nd Floor Units with Elevator Access<br>Covered Portico for Patient Drop Off. Automatic Double Entry Doors                                                                  |
| Acreage:         | 5.7 Acres               | 313 Paved/Striped/Lighted Common Parking Spaces<br>Traffic Count est. 23,000 VPD on Eau Gallie Boulevard<br>Est. CAM \$7.67 PSF                                                                                                                                                                                                 |
| Facility SF:     | 77,145 SF               | LOCATION OVERVIEW                                                                                                                                                                                                                                                                                                               |
| Core Factor:     | 16%                     | Indus Pavilion is located in the heart of Melbourne approximately halfway<br>between Interstate 95 and US1. Close proximity to the Melbourne International<br>Airport, Downtown Eau Gallie Arts District, Holmes Regional Medical Center,<br>and all of the Shopping, Dining, Education and Beaches that the area has to offer. |
| Zoning:          | City of Melbourne (C1A) | Make this the future home for your business today!                                                                                                                                                                                                                                                                              |