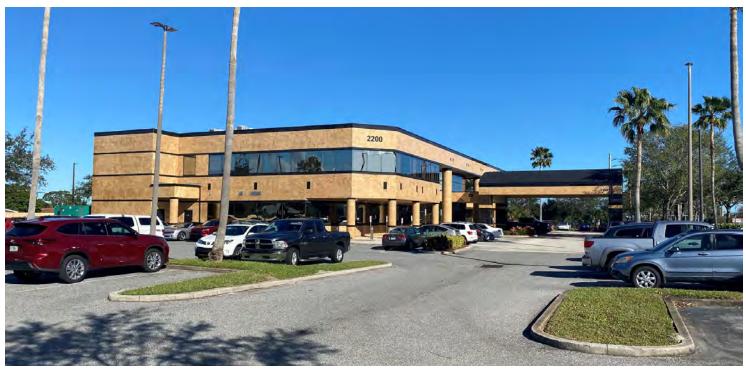

# **Indus Pavilion**

2200-2290 W. Eau Gallie Blvd, Melbourne, FL 32935

### **Class A Medical Office in Heart of Melbourne**

| OFFERING SUMMARY |                         | PROPERTY OVERVIEW                                                                                                                                                                                                                                                                                                               |
|------------------|-------------------------|---------------------------------------------------------------------------------------------------------------------------------------------------------------------------------------------------------------------------------------------------------------------------------------------------------------------------------|
| Available SF:    | 2,954 - 3,259 SF        | 2200 #202B (2,954 SF): Reception, 4 Exam Rooms, 4 Offices, Break Room                                                                                                                                                                                                                                                           |
| Lease Rate:      | \$15.00 SF/yr (NNN)     | 2290 #205 (3,259 SF): Reception, 5 Exam Rooms, 4 Offices, Break Room<br>Lots of Windows/Sunlight. Drop Ceiling Throughout<br>100% Fire Sprinklered. 2nd Floor Units with Elevator Access<br>Covered Portico for Patient Drop Off. Automatic Double Entry Doors                                                                  |
| Acreage:         | 5.7 Acres               | 313 Paved/Striped/Lighted Common Parking Spaces<br>Traffic Count est. 23,000 VPD on Eau Gallie Boulevard<br>Est. CAM \$7.67 PSF                                                                                                                                                                                                 |
| Facility SF:     | 77,145 SF               | LOCATION OVERVIEW                                                                                                                                                                                                                                                                                                               |
| Core Factor:     | 16%                     | Indus Pavilion is located in the heart of Melbourne approximately halfway<br>between Interstate 95 and US1. Close proximity to the Melbourne International<br>Airport, Downtown Eau Gallie Arts District, Holmes Regional Medical Center,<br>and all of the Shopping, Dining, Education and Beaches that the area has to offer. |
| Zoning:          | City of Melbourne (C1A) | Make this the future home for your business today!                                                                                                                                                                                                                                                                              |