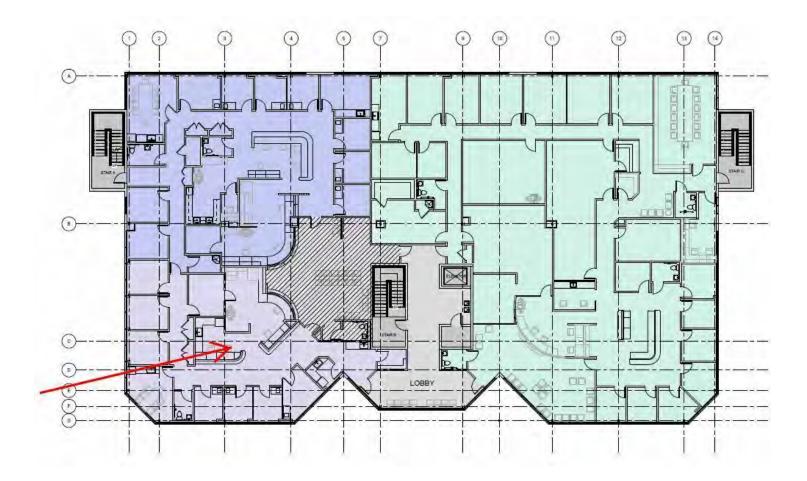

# **Indus Pavilion**

2200-2290 W. Eau Gallie Blvd, Melbourne, FL 32935

2200 Suite 202B Floor Plan (2,954 SF)