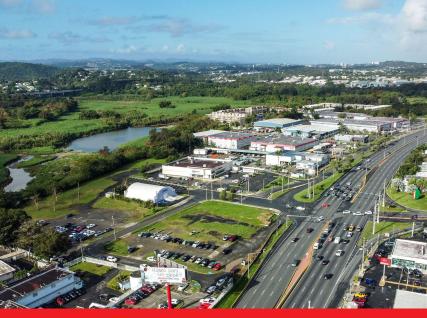

## Highlights

- 5,000 SM~ corner lot across Walgreens at traffic light on PR-3 (65 Infanteria Ave.) in Carolina, PR.
- High traffic (60,882) and high population density (98,806: 3-mile) location.
- Across Walgreens, Hyundai and Kia. Within one mile of Dewey University, The Roberto Clemente Stadium, Puerto Rico Industrial Park, Industrial Zone Julio N. Matos, Carolina Shopping Court, and USPS, among others.

#### **Location highlights**

Located on PR-3 with a significant traffic count of 60,882 (AADT). Across Walgreens, Hyundai and Kia. Within one mile of Dewey University, The Roberto Clemente Stadium, Puerto Rico Industrial Park, Industrial Zone Julio N. Matos, Carolina Shopping Court, and USPS, among others.