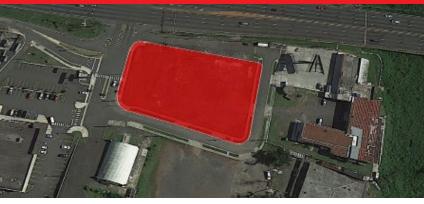

### Overview

SIZE

5,000 SM~

**LOCATION** 

18.375750, -65.954472

PRODUCT TYPE ZONING Land IL-1

CADASTER

088-098-803-24-000

## Highlights

- 5,000 SM~ corner lot across Walgreens at traffic light on PR-3 (65 Infanteria Ave.) in Carolina, PR.
- High traffic (60,882) and high population density (98,806: 3-mile) location.
- Across Walgreens, Hyundai and Kia. Within one mile of Dewey University, The Roberto Clemente Stadium, Puerto Rico Industrial Park, Industrial Zone Julio N. Matos, Carolina Shopping Court, and USPS, among others.