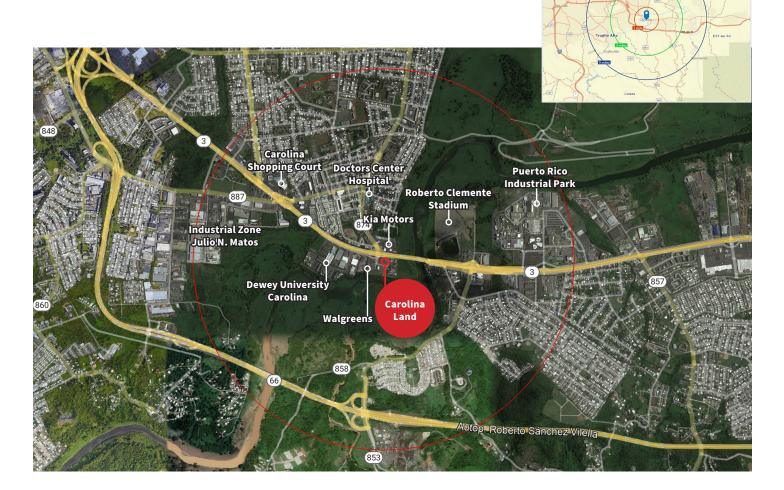

## Highlights

- 5,000 SM~ corner lot across Walgreens at traffic light on PR-3 (65 Infanteria Ave.) in Carolina, PR.
- High traffic (60,882) and high population density (98,806: 3-mile) location.
- Across Walgreens, Hyundai and Kia. Within one mile of Dewey University, The Roberto Clemente Stadium, Puerto Rico Industrial Park, Industrial Zone Julio N. Matos, Carolina Shopping Court, and USPS, among others.

#### **Location highlights**

Located on PR-3 with a significant traffic count of 60,882 (AADT). Across Walgreens, Hyundai and Kia. Within one mile of Dewey University, The Roberto Clemente Stadium, Puerto Rico Industrial Park, Industrial Zone Julio N. Matos, Carolina Shopping Court, and USPS, among others.