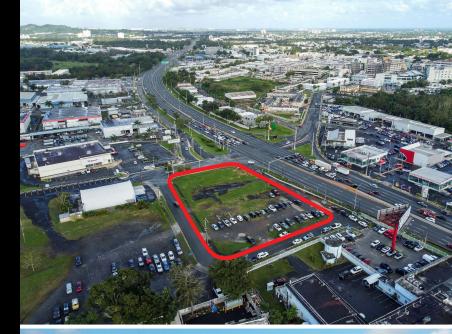

## Highlights

- 5,000 SM~ corner lot across Walgreens at traffic light on PR-3 (65 Infanteria Ave.) in Carolina, PR.
- High traffic (60,882) and high population density (98,806: 3-mile) location.
- Across Walgreens, Hyundai and Kia. Within one mile of Dewey University, The Roberto Clemente Stadium, Puerto Rico Industrial Park, Industrial Zone Julio N. Matos, Carolina Shopping Court, and USPS, among others.

#### **Location highlights**

Located on PR-3 with a significant traffic count of 60,882 (AADT). Across Walgreens, Hyundai and Kia. Within one mile of Dewey University, The Roberto Clemente Stadium, Puerto Rico Industrial Park, Industrial Zone Julio N. Matos, Carolina Shopping Court, and USPS, among others.