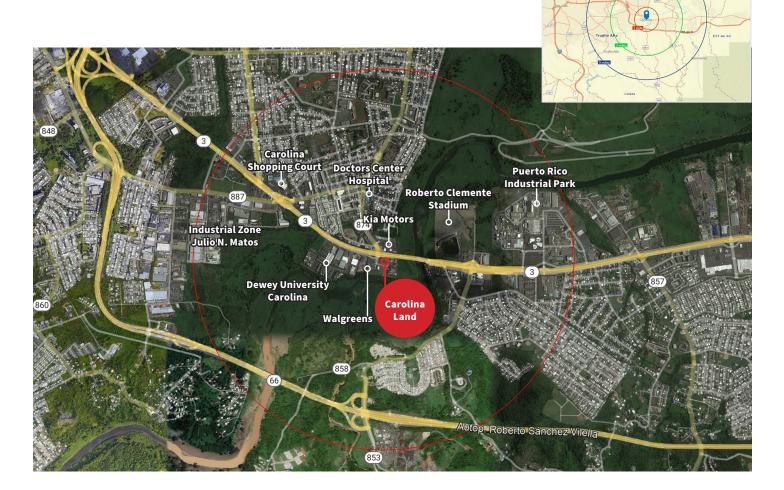

## **Highlights**

- 5,000 SM~ corner lot across Walgreens at traffic light on PR-3 (65 Infanteria Ave.) in Carolina, PR.
- High traffic (60,882) and high population density (98,806: 3-mile) location.
- Across Walgreens, Hyundai and Kia. Within one mile of Dewey University, The Roberto Clemente Stadium, Puerto Rico Industrial Park, Industrial Zone Julio N. Matos, Carolina Shopping Court, and USPS, among others.

#### **Location highlights**

Located on PR-3 with a significant traffic count of 60,882 (AADT). Across Walgreens, Hyundai and Kia. Within one mile of Dewey University, The Roberto Clemente Stadium, Puerto Rico Industrial Park, Industrial Zone Julio N. Matos, Carolina Shopping Court, and USPS, among others.