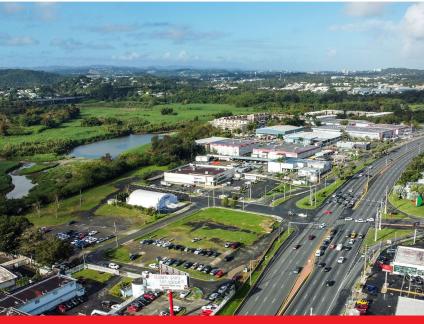

# Corner Lot across Walgreens in Carolina

PR-3 Km 10.6, Carolina PR

#### **Location highlights**

Located on PR-3 with a significant traffic count of 60,882 (AADT). Across Walgreens, Hyundai and Kia. Within one mile of Dewey University, The Roberto Clemente Stadium, Puerto Rico Industrial Park, Industrial Zone Julio N. Matos, Carolina Shopping Court, and USPS, among others.