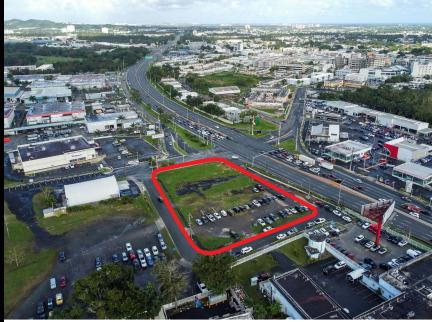

# Corner Lot across Walgreens in Carolina

PR-3 Km 10.6, Carolina PR

Exclusively listed by JLL

## **Highlights**

- 5,000 SM~ corner lot across Walgreens at traffic light on PR-3 (65 Infanteria Ave.) in Carolina, PR.
- High traffic (60,882) and high population density (98,806: 3-mile) location.
- Across Walgreens, Hyundai and Kia. Within one mile of Dewey University, The Roberto Clemente Stadium, Puerto Rico Industrial Park, Industrial Zone Julio N. Matos, Carolina Shopping Court, and USPS, among others.