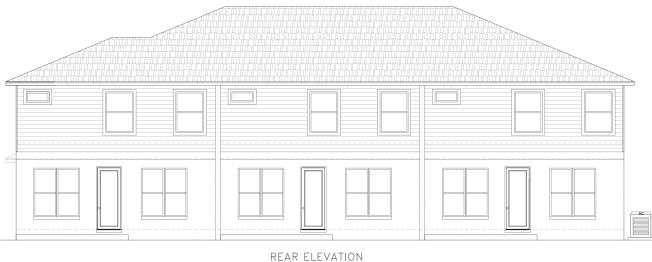

# **Elevations of Proposed Townhouses**

### PROPERTY DESCRIPTION

This .28 acre property is located at the SE quadrant of US 19 & Park Blvd in Pinellas Park, FL. The property has plans to build 3 townhouses and can be provided upon request.