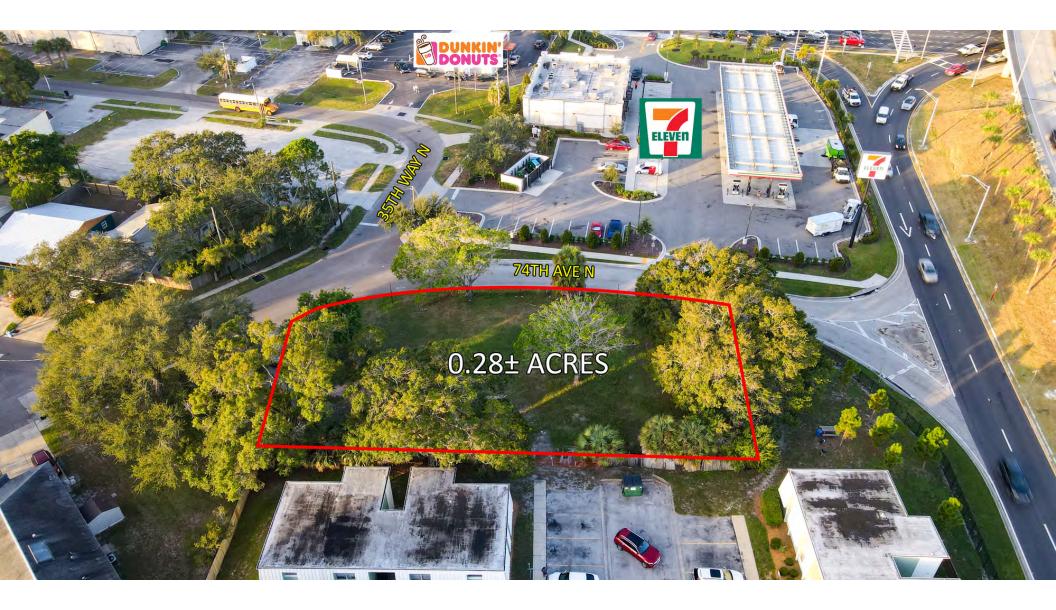

## **Aerial**

### PROPERTY DESCRIPTION

This .28 acre property is located at the SE quadrant of US 19 & Park Blvd in Pinellas Park, FL. The property has plans to build 3 townhouses and can be provided upon request.

#### **PROPERTY SIZE**

0.28 Acres