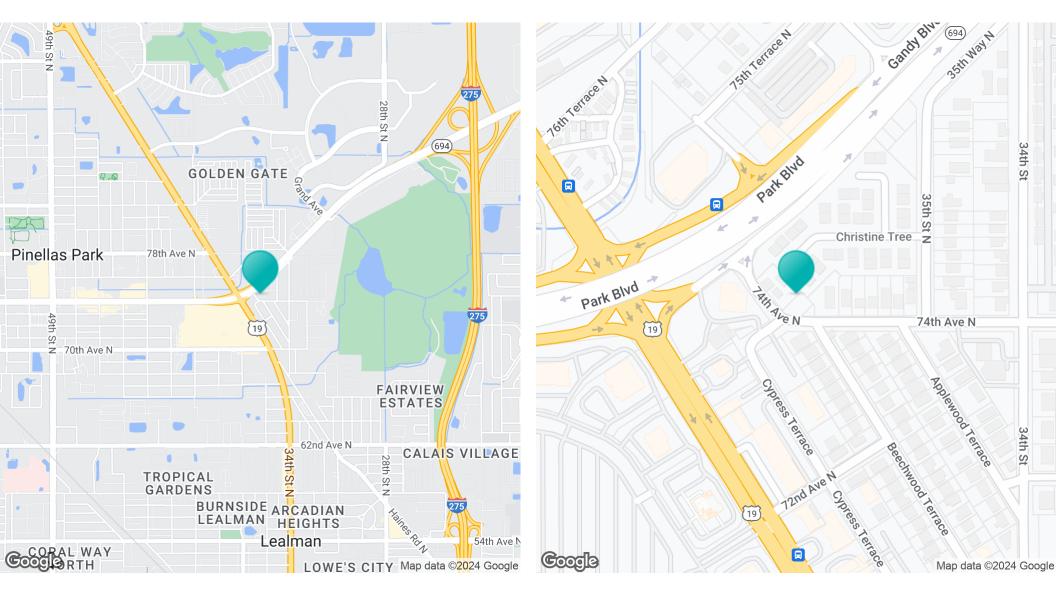

# **Location Maps**

### PROPERTY DESCRIPTION

This .28 acre property is located at the SE quadrant of US 19 & Park Blvd in Pinellas Park, FL. The property has plans to build 3 townhouses and can be provided upon request.