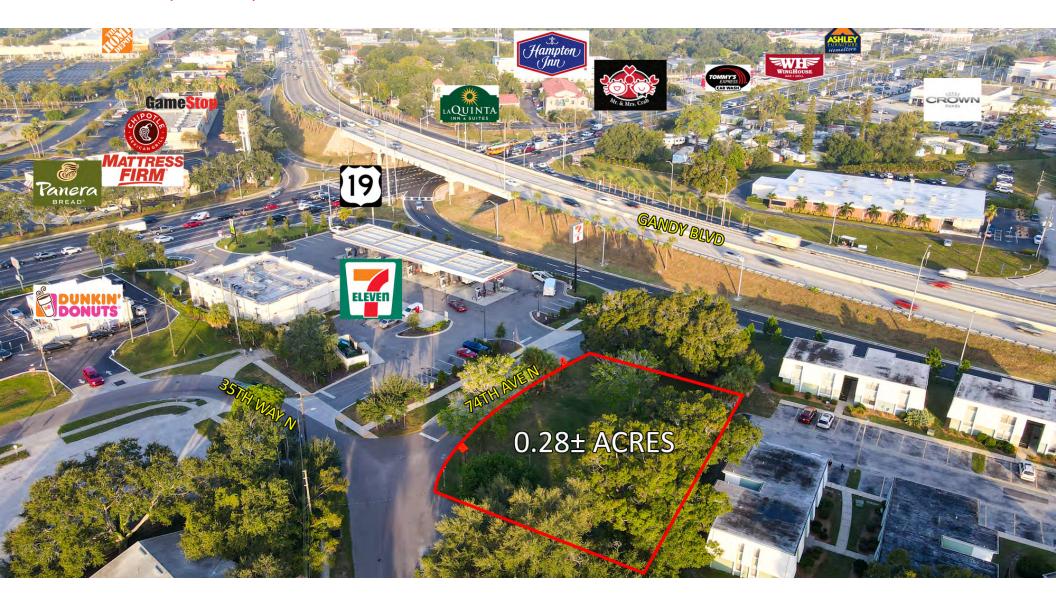

# We know this land.



04 S. WILLOW AVENUE TAMPA, FL 33606 813.287.8787 www.thedirtdog.com

## **Aerial**





# **Property Description**

### PROPERTY DESCRIPTION

This .28 acre property is located at the SE quadrant of US 19 & Park Blvd in Pinellas Park, FL. The property has plans to build 3 townhouses and can be provided upon request.

#### **MUNICIPALITY**

Pinellas Park

#### **PROPERTY SIZE**

0.28 Acres

#### **ZONING**

R-5

#### **FUTURE LAND USE**

**CRD** 

## **PARCEL ID**

27-30-16-30024-005-0140

## **PROPERTY OWNER**

NCRC HOUSING REHAB FUND LLC

## **PRICE**

\$195,000

## **BROKER CONTACT INFO**

Chris Bowers, CCIM Senior Broker Associate 813.287.8787 x8 chris@thedirtdog.com





# Aerials (cont.)





# **Elevations of Proposed Townhouses**







# **Location Maps**





## Confidentiality & Disclaimer

All materials and information received or derived from Eshenbaugh Land Company, LLC its directors, officers, agents, advisors, affiliates and/or any third party sources are provided without representation or warranty as to completeness, veracity, or accuracy, condition of the property, compliance or lack of compliance with applicable governmental requirements, developability or suitability, financial performance of the property, projected financial performance of the property for any party's intended use or any and all other matters.

Neither Eshenbaugh Land Company, LLC its directors, officers, agents, advisors, or affiliates makes any representation or warranty, express or implied