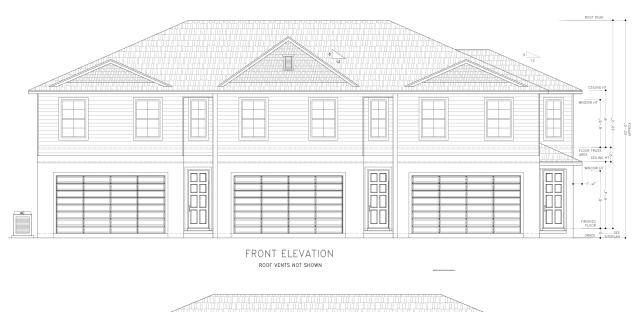

### PROPERTY DESCRIPTION

This .28 acre property is located at the SE quadrant of US 19 & Park Blvd in Pinellas Park, FL. The property has plans to build 3 townhouses and can be provided upon request.

# **Elevations of Proposed Townhouses**