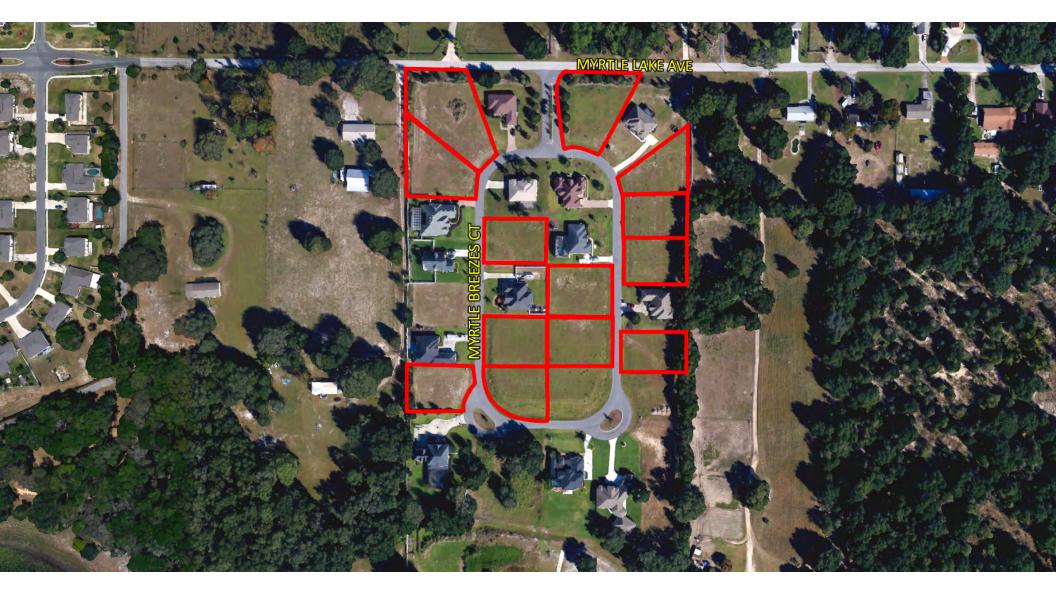

#### **PROPERTY DESCRIPTION**

The property consists of 13 single family lots located in Fruitland Park, FL. The lots are located in Lake Myrtle Breezes subdivision which is a small, custom home community consisting of 32 lots. Water is available and septic is required. Great opportunity for custom homes in an established neighborhood.

#### **PROPERTY SIZE**

The property consists of 13 single family residential lots ranging from 0.59 - 0.33 acres

#### # OF LOTS 13 | TOTAL LOT SIZE - | TOTAL LOT PRICE - | BEST USE -

| LOT # | ADDRESS                                         | APN                     | SIZE        |
|-------|-------------------------------------------------|-------------------------|-------------|
| 1     | 1004 MYRTLE BREEZES CT FRUITLAND PARK FL, 34731 | 08-19-24-1200-000-00300 | 0.442 Acres |
| 2     | 1002 MYRTLE BREEZES CT FRUITLAND PARK FL, 34731 | 08-19-24-1200-000-00200 | 0.589 Acres |
| 3     | 1001 MYRTLE BREEZES CT FRUITLAND PARK FL, 34731 | 08-19-24-1200-000-02200 | 0.416 Acres |
| 4     | 1005 MYRTLE BREEZES CT FRUITLAND PARK FL, 34731 | 08-19-24-1200-000-02000 | 0.454 Acres |
| 5     | 1007 MYRTLE BREEZES CT FRUITLAND PARK FL, 34731 | 08-19-24-1200-000-01900 | 0.341 Acres |
| 6     | 1009 MYRTLE BREEZES CT FRUITLAND PARK FL, 34731 | 08-19-24-1200-000-01800 | 0.339 Acres |
| 7     | 1114 MYRTLE BREEZES CT FRUITLAND PARK FL, 34731 | 08-19-24-1200-000-01600 | 0.334 Acres |
| 8     | 1114 MYRTLE BREEZES CT FRUITLAND PARK FL, 34731 | 08-19-24-1200-000-02900 | 0.342 Acres |
| 9     | 1115 MYRTLE BREEZES CT FRUITLAND PARK FL, 34731 | 08-19-24-1200-000-02600 | 0.346 Acres |
| 10    | 1117 MYRTLE BREEZES CT FRUITLAND PARK FL, 34731 | 08-19-24-1200-000-02700 | 0.367 Acres |
| 11    | 1112 MYRTLE BREEZES CT FRUITLAND PARK FL, 34731 | 08-19-24-1200-000-03000 | 0.341 Acres |
| 12    | 1013 MYRTLE BREEZES CT FRUITLAND PARK FL, 34731 | 08-19-24-1200-000-02400 | 0.342 Acres |
| 13    | 1104 MYRTLE BREEZES CT FRUITLAND PARK FL, 34731 | 08-19-24-1200-000-00800 | 0.334 Acres |
|       |                                                 |                         |             |