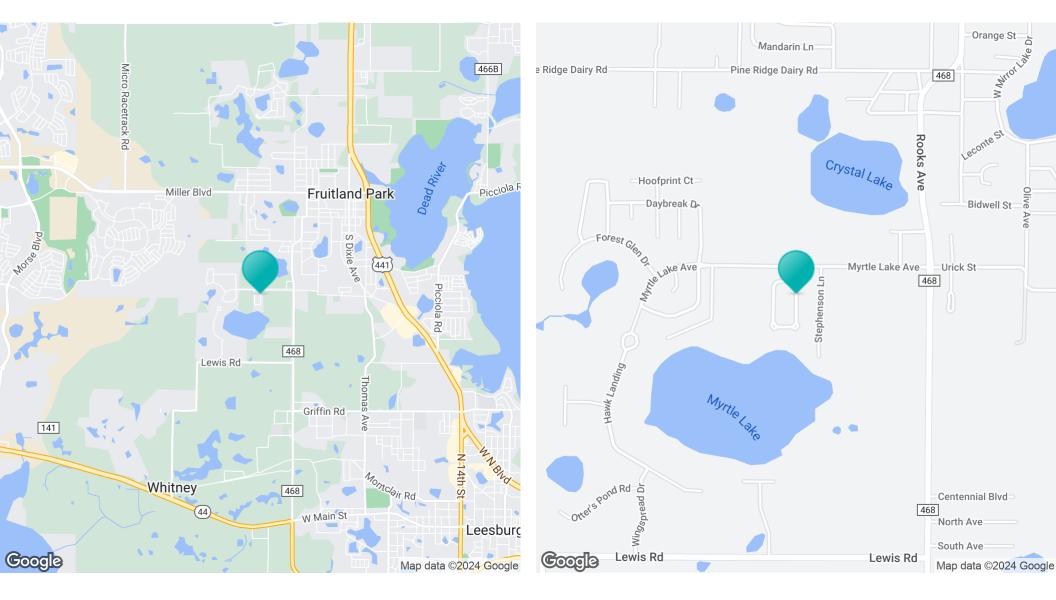

CT FRUITLAND PARK FL, 34731 | 08-19-24-1200-000-01600 | 0.334 Acres |
| 8     | 1114 MYRTLE BREEZES CT FRUITLAND PARK FL, 34731 | 08-19-24-1200-000-02900 | 0.342 Acres |
| 9     | 1115 MYRTLE BREEZES CT FRUITLAND PARK FL, 34731 | 08-19-24-1200-000-02600 | 0.346 Acres |
| 10    | 1117 MYRTLE BREEZES CT FRUITLAND PARK FL, 34731 | 08-19-24-1200-000-02700 | 0.367 Acres |
| 11    | 1112 MYRTLE BREEZES CT FRUITLAND PARK FL, 34731 | 08-19-24-1200-000-03000 | 0.341 Acres |
| 12    | 1013 MYRTLE BREEZES CT FRUITLAND PARK FL, 34731 | 08-19-24-1200-000-02400 | 0.342 Acres |
| 13    | 1104 MYRTLE BREEZES CT FRUITLAND PARK FL, 34731 | 08-19-24-1200-000-00800 | 0.334 Acres |
|       |                                                 |                         |             |











# Location Map

5





### **Confidentiality & Disclaimer**

All materials and information received or derived from Eshenbaugh Land Company, LLC its directors, officers, agents, advisors, affiliates and/or any third party sources are provided without representation or warranty as to completeness , veracity, or accuracy, condition of the property, compliance or lack of compliance with applicable governmental requirements, developability or suitability, financial performance of the property, projected financial performance of the property for any party's intended use or any and all other matters.

Neither Eshenbaugh Land Company, LLC its directors, officers, agents, advisors, or affiliates makes any representation or warranty, express or implied, as to accuracy or completeness of the any materials or informati