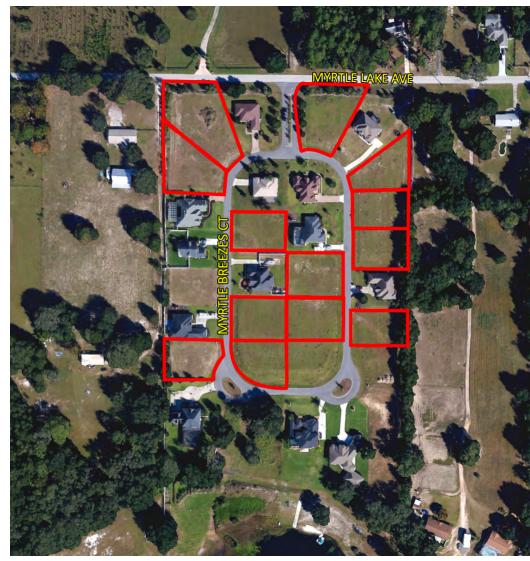

#### **PROPERTY DESCRIPTION**

The property consists of 13 single family lots located in Fruitland Park, FL. The lots are located in Lake Myrtle Breezes subdivision which is a small, custom home community consisting of 32 lots. Water is available and septic is required. Great opportunity for custom homes in an established neighborhood.

#### **PROPERTY SIZE**

The property consists of 13 single family residential lots ranging from 0.59 - 0.33 acres

#### # OF LOTS 13 | TOTAL LOT SIZE - | TOTAL LOT PRICE - | BEST USE -

| LOT # | ADDRESS                                         | APN                     | SIZE        |
|-------|-------------------------------------------------|-------------------------|-------------|
| 1     | 1004 MYRTLE BREEZES CT FRUITLAND PARK FL, 34731 | 08-19-24-1200-000-00300 | 0.442 Acres |
| 2     | 1002 MYRTLE BREEZES CT FRUITLAND PARK FL, 34731 | 08-19-24-1200-000-00200 | 0.589 Acres |
| 3     | 1001 MYRTLE BREEZES CT FRUITLAND PARK FL, 34731 | 08-19-24-1200-000-02200 | 0.416 Acres |
| 4     | 1005 MYRTLE BREEZES CT FRUITLAND PARK FL, 34731 | 08-19-24-1200-000-02000 | 0.454 Acres |
| 5     | 1007 MYRTLE BREEZES CT FRUITLAND PARK FL, 34731 | 08-19-24-1200-000-01900 | 0.341 Acres |
| 6     | 1009 MYRTLE BREEZES CT FRUITLAND PARK FL, 34731 | 08-19-24-1200-000-01800 | 0.339 Acres |
| 7     | 1114 MYRTLE BREEZES CT FRUITLAND PARK FL, 34731 | 08-19-24-1200-000-01600 | 0.334 Acres |
| 8     | 1114 MYRTLE BREEZES CT FRUITLAND PARK FL, 34731 | 08-19-24-1200-000-02900 | 0.342 Acres |
| 9     | 1115 MYRTLE BREEZES CT FRUITLAND PARK FL, 34731 | 08-19-24-1200-000-02600 | 0.346 Acres |
| 10    | 1117 MYRTLE BREEZES CT FRUITLAND PARK FL, 34731 | 08-19-24-1200-000-02700 | 0.367 Acres |
| 11    | 1112 MYRTLE BREEZES CT FRUITLAND PARK FL, 34731 | 08-19-24-1200-000-03000 | 0.341 Acres |
| 12    | 1013 MYRTLE BREEZES CT FRUITLAND PARK FL, 34731 | 08-19-24-1200-000-02400 | 0.342 Acres |
| 13    | 1104 MYRTLE BREEZES CT FRUITLAND PARK FL, 34731 | 08-19-24-1200-000-00800 | 0.334 Acres |
|       |                                                 |                         |             |