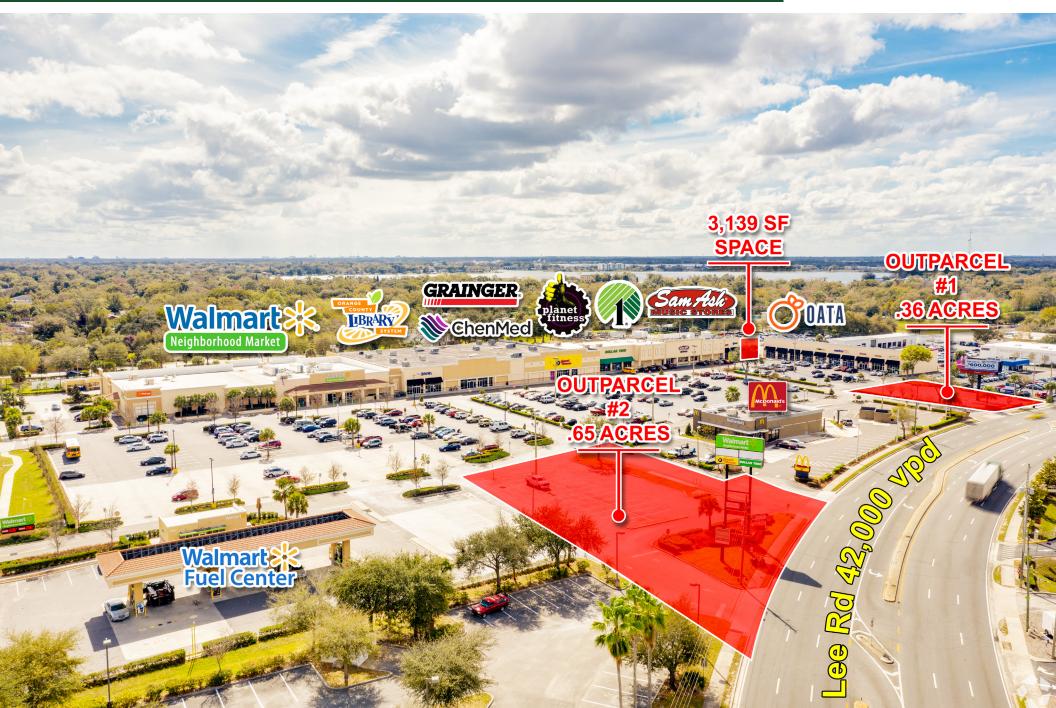

#### **HIGHLIGHTS**

- 1,350 3,139 SF (divisible) retail space available.
- 0.36 and 0.65 acre outparcels available.
- Renovations completed in 2018 include new building façade, walkways, landscaping, pylon signs, parking lot and more.
- Excellent visibility from Lee Rd and Adanson Street.
- Conveniently located 1/4 mile west of I-4.
- Infill location in the central Orlando metropolitan area, with over 265,000 people living within 5 miles.
- Pylon signage available.
- Incentives available for qualified tenants.

**Traffic Counts** 

Lee Rd: 42,000 vpd

902 - 1028 Lee Rd | Orlando, FL

902 - 1028 Lee Rd | Orlando, FL

**COMMERCIAL REAL ESTATE SERVICES** 

902 - 1028 Lee Rd | Orlando, FL

902 - 1028 Lee Rd | Orlando, FL