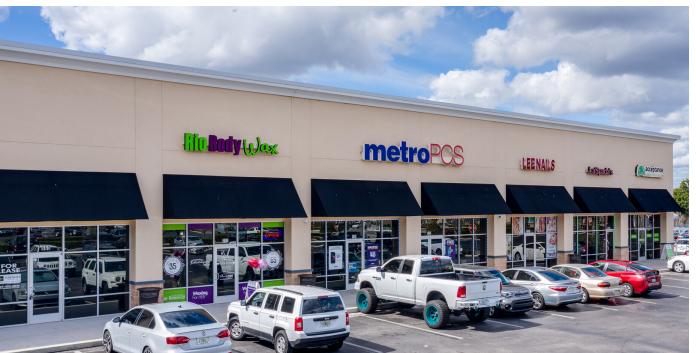

#### **HIGHLIGHTS**

- 1,350 3,139 SF (divisible) retail space available.
- 0.36 and 0.65 acre outparcels available.
- Renovations completed in 2018 include new building façade, walkways, landscaping, pylon signs, parking lot and more.
- Excellent visibility from Lee Rd and Adanson Street.
- Conveniently located 1/4 mile west of I-4.
- Infill location in the central Orlando metropolitan area, with over 265,000 people living within 5 miles.
- Pylon signage available.
- Incentives available for qualified tenants.