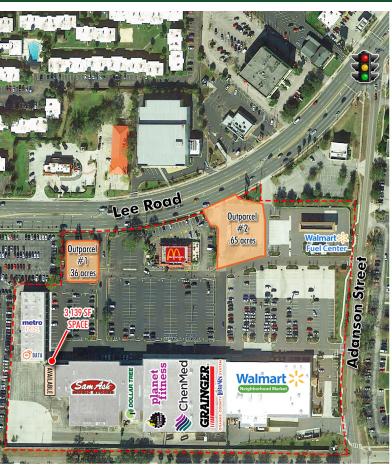

#### **HIGHLIGHTS**

- 1,350 3,139 SF (divisible) retail space available.
- 0.36 and 0.65 acre outparcels available.
- Renovations completed in 2018 include new building façade, walkways, landscaping, pylon signs, parking lot and more.
- Excellent visibility from Lee Rd and Adanson Street.
- Conveniently located 1/4 mile west of I-4.
- Infill location in the central Orlando metropolitan area, with over 265,000 people living within 5 miles.
- Pylon signage available.
- Incentives available for qualified tenants.

**Traffic Counts** 

Lee Rd: 42,000 vpd

902 - 1028 Lee Rd | Orlando, FL

902 - 1028 Lee Rd | Orlando, FL

**COMMERCIAL REAL ESTATE SERVICES** 

902 - 1028 Lee Rd | Orlando, FL

902 - 1028 Lee Rd | Orlando, FL