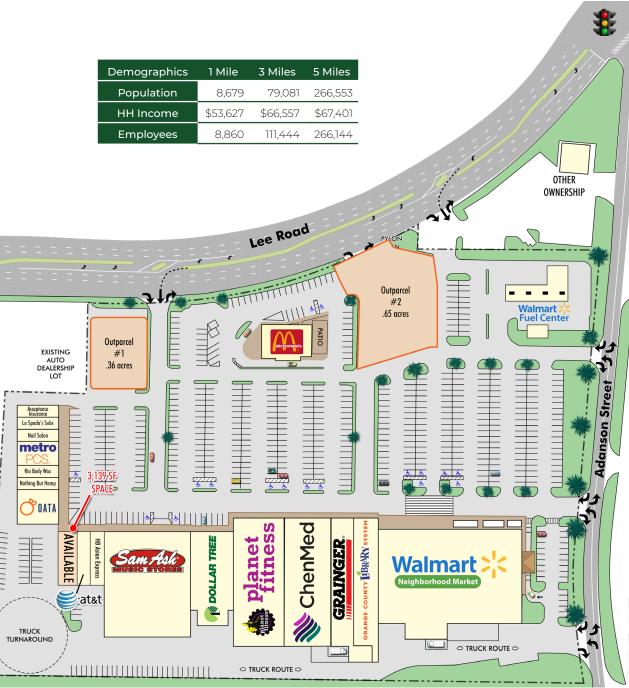

#### **HIGHLIGHTS**

- 1,350 3,139 SF (divisible) retail space available.
- 0.36 and 0.65 acre outparcels available.
- Renovations completed in 2018 include new building façade, walkways, landscaping, pylon signs, parking lot and more.
- Excellent visibility from Lee Rd and Adanson Street.
- Conveniently located 1/4 mile west of I-4.
- Infill location in the central Orlando metropolitan area, with over 265,000 people living within 5 miles.
- Pylon signage available.
- Incentives available for qualified tenants.

**Traffic Counts** 

Lee Rd: 42,000 vpd

902 - 1028 Lee Rd | Orlando, FL

902 - 1028 Lee Rd | Orlando, FL

**COMMERCIAL REAL ESTATE SERVICES** 

902 - 1028 Lee Rd | Orlando, FL

902 - 1028 Lee Rd | Orlando, FL