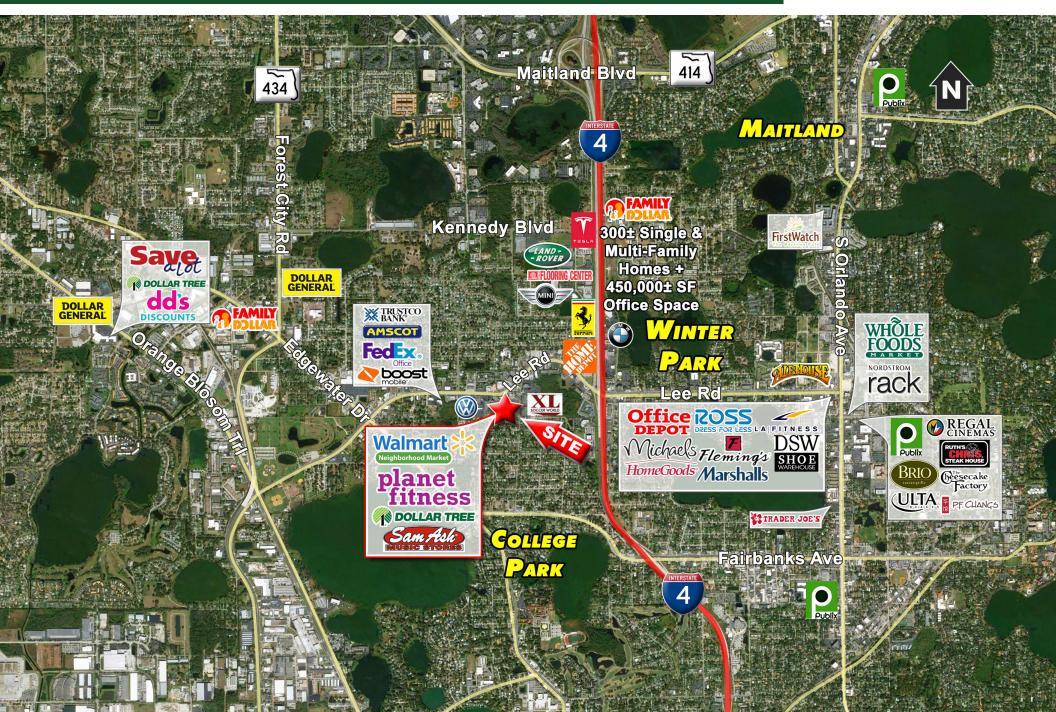

#### **HIGHLIGHTS**

- 1,350 3,139 SF (divisible) retail space available.
- 0.36 and 0.65 acre outparcels available.
- Renovations completed in 2018 include new building façade, walkways, landscaping, pylon signs, parking lot and more.
- Excellent visibility from Lee Rd and Adanson Street.
- Conveniently located 1/4 mile west of I-4.
- Infill location in the central Orlando metropolitan area, with over 265,000 people living within 5 miles.
- Pylon signage available.
- Incentives available for qualified tenants.

**Traffic Counts** 

Lee Rd: 42,000 vpd

902 - 1028 Lee Rd | Orlando, FL

902 - 1028 Lee Rd | Orlando, FL

**COMMERCIAL REAL ESTATE SERVICES** 

902 - 1028 Lee Rd | Orlando, FL

902 - 1028 Lee Rd | Orlando, FL