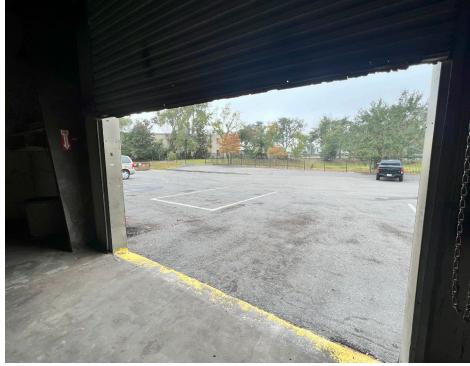

## **Property details**

Small-bay warehouse space in Northwest Orlando available for lease. This  $\pm 2,000$  sf space has one front loading 12' x 14' grade-level roll-up door. Located off of Orange Blossom Trail (US-441) and minutes away from Maitland Boulevard Extension (SR 414), Interstate-4, and Central Florida Expressway (SR 451), providing quick access to all major Central Florida markets.

Asking Rate: Negotiable 2024 Est. CAM: \$3.20 PSF

| Property Stats |                                        |
|----------------|----------------------------------------|
| Available SF   | 2,000± sf                              |
| Roll-up door   | 12' x 14'                              |
| Clear height   | 18' - 20'                              |
| Zoning         | I-L - City of Apopka                   |
| Parking        | 3.00/1,000 sf                          |
| TI             | Tenant improvement allowance available |