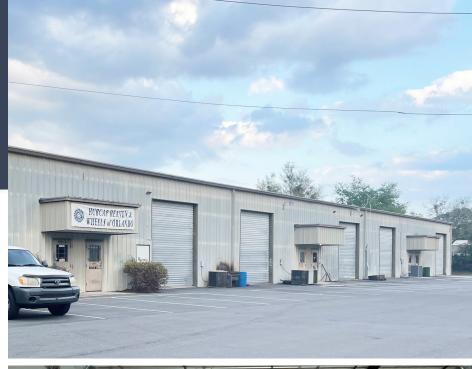

## For Lease 1789 Benbow Ct.

Apopka, FL 32703

## **Property details**

Small-bay warehouse space in Northwest Orlando available for lease. This  $\pm 2,000$  sf space has one front loading 12' x 14' grade-level roll-up door. Located off of Orange Blossom Trail (US-441) and minutes away from Maitland Boulevard Extension (SR 414), Interstate-4, and Central Florida Expressway (SR 451), providing quick access to all major Central Florida markets.