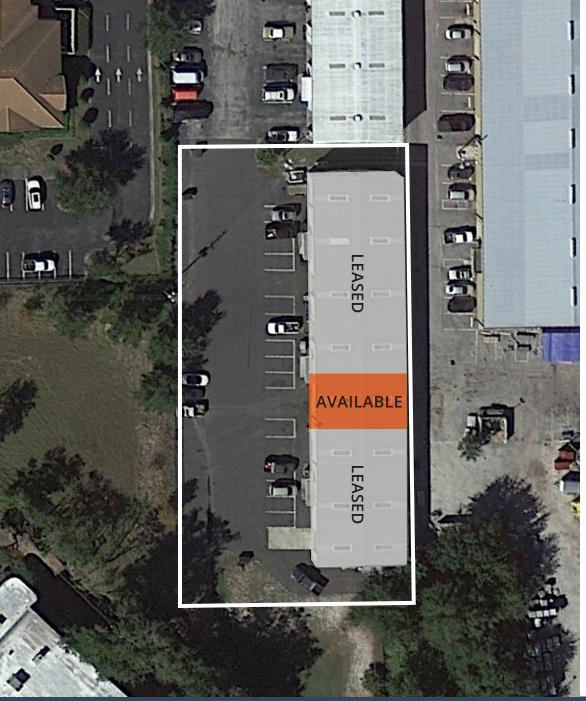

## **Property details**

Small-bay warehouse space in Northwest Orlando available for lease. This  $\pm 2,000$  sf space has one front loading 12' x 14' grade-level roll-up door. Located off of Orange Blossom Trail (US-441) and minutes away from Maitland Boulevard Extension (SR 414), Interstate-4, and Central Florida Expressway (SR 451), providing quick access to all major Central Florida markets.

Asking Rate: Negotiable 2024 Est. CAM: \$3.20 PSF

| Property Stats |                                        |
|----------------|----------------------------------------|
| Available SF   | 2,000± sf                              |
| Roll-up door   | 12' x 14'                              |
| Clear height   | 18' - 20'                              |
| Zoning         | I-L - City of Apopka                   |
| Parking        | 3.00/1,000 sf                          |
| TI             | Tenant improvement allowance available |