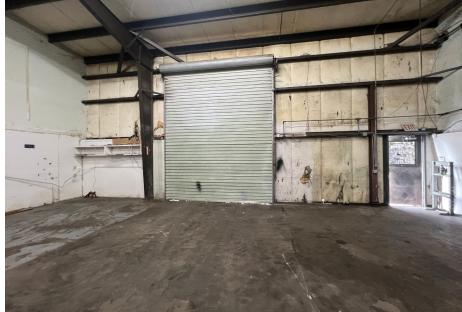

## **Property details**

Small-bay warehouse space in Northwest Orlando available for lease. This  $\pm 2,000$  sf space has one front loading 12' x 14' grade-level roll-up door. Located off of Orange Blossom Trail (US-441) and minutes away from Maitland Boulevard Extension (SR 414), Interstate-4, and Central Florida Expressway (SR 451), providing quick access to all major Central Florida markets.

Asking Rate: Negotiable 2024 Est. CAM: \$3.20 PSF

| Property Stats |                                        |
|----------------|----------------------------------------|
| Available SF   | 2,000± sf                              |
| Roll-up door   | 12' x 14'                              |
| Clear height   | 18' - 20'                              |
| Zoning         | I-L - City of Apopka                   |
| Parking        | 3.00/1,000 sf                          |
| TI             | Tenant improvement allowance available |