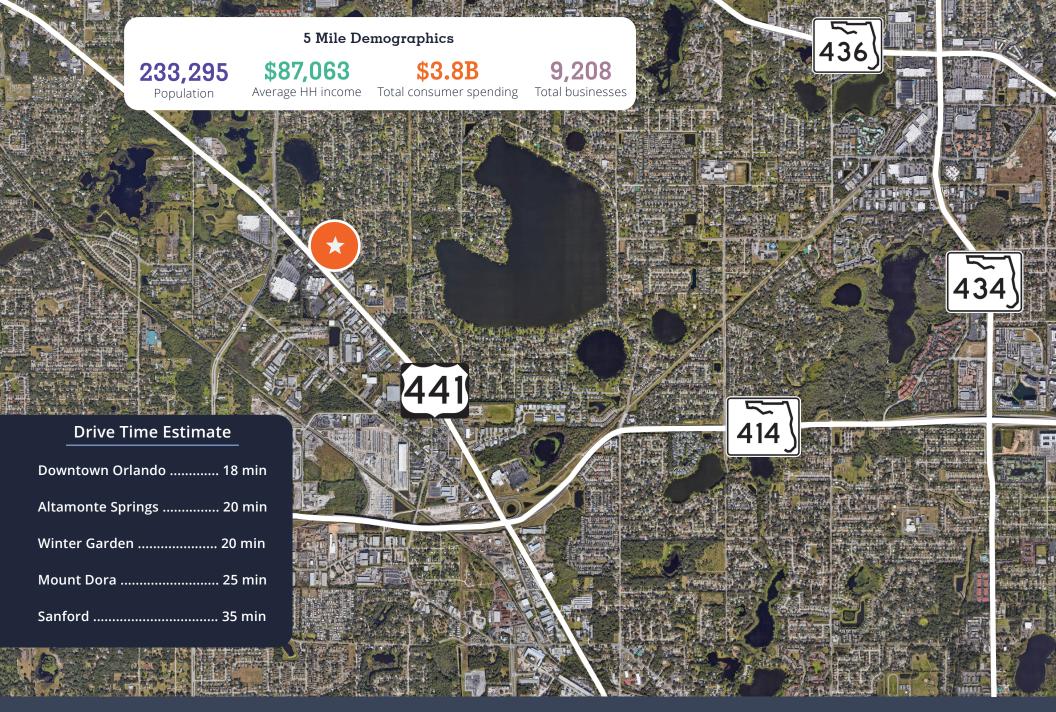

## **Property details**

Small-bay warehouse space in Northwest Orlando available for lease. This  $\pm 2,000$  sf space has one front loading 12' x 14' grade-level roll-up door. Located off of Orange Blossom Trail (US-441) and minutes away from Maitland Boulevard Extension (SR 414), Interstate-4, and Central Florida Expressway (SR 451), providing quick access to all major Central Florida markets.