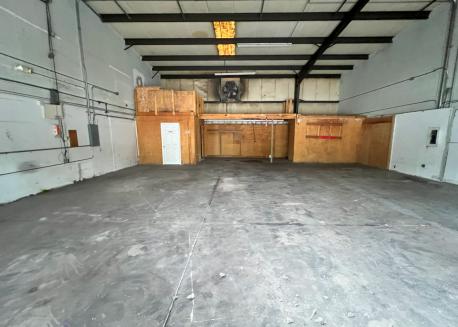

## **Property details**

Small-bay warehouse space in Northwest Orlando available for lease. This  $\pm 2,000$  sf space has one front loading 12' x 14' grade-level roll-up door. Located off of Orange Blossom Trail (US-441) and minutes away from Maitland Boulevard Extension (SR 414), Interstate-4, and Central Florida Expressway (SR 451), providing quick access to all major Central Florida markets.

Asking Rate: Negotiable 2024 Est. CAM: \$3.20 PSF

| Property Stats |                                        |
|----------------|----------------------------------------|
| Available SF   | 2,000± sf                              |
| Roll-up door   | 12' x 14'                              |
| Clear height   | 18' - 20'                              |
| Zoning         | I-L - City of Apopka                   |
| Parking        | 3.00/1,000 sf                          |
| TI             | Tenant improvement allowance available |