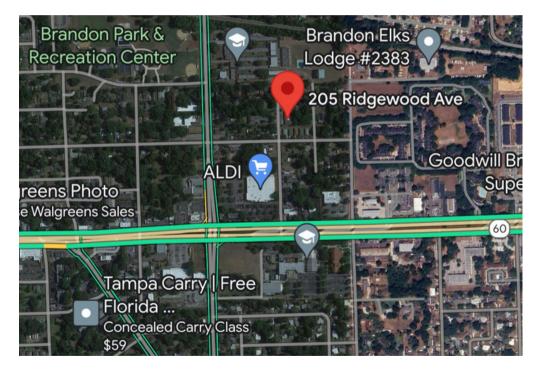

# 205 RIDGEWOOD AVE BRANDON, FL 33510

### LOCATION

County: Hillsborough Street Number: 205 Street Name: Ridgewood Street Suffix: Avenue City: Brandon Traffic Count: 59,000 at E. Brandon Blvd (SR 60) & Kingsway Rd Market: Tampa-St. Petersburg-Clearwater Sub- Market: Brandon

## Located in Brandon, a suburb of Tampa, FL

Located just north of SR 60, and just east of Kingsway Rd

Strong surrounding population of 30,181

DRIVING DIRECTIONS TO 205 RIDGEWOOD AVE FROM FL-60 E/ BRANDON BLVD, HEAD EAST TO RIDGEWOOD AVENUE. TURN LEFT ONTO RIDGEWOOD AVENUE. HEAD NORTH 2/10THS OF A MILE. PROPERTY IS ON THE RIGHT.