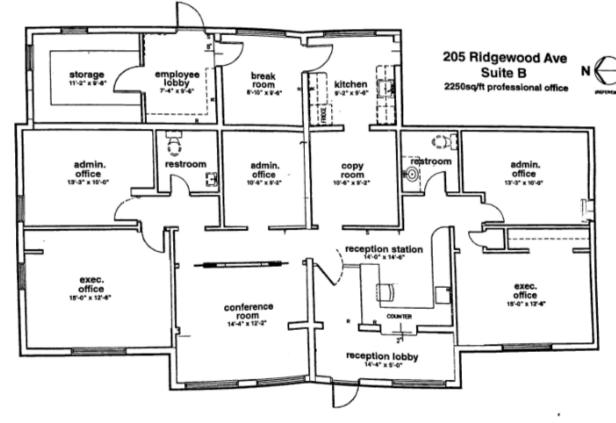

#### THE PROPERTY

Folio #: 069469-0000
Taxes: \$4402 (2023 for S)
Zoning: PD
Improvement Size: 4,464 SF
Current Use: Pediatric Therapy Office
Future Use: Medical or Professional Office
Property Style: Duplex
Leasable Space: 2,232 SF
AYB: 1954
Lot Size: 20,160 SF
Front Footage: 144'
Total Acreage: .46
Parking: 10 Assigned Spaces
Utilities: Connected to Public Utilities (provided by Hillsborough County and TECO), and Frontier Fiber

# Move In Ready, Updated 2,232 SF Functional Floor Plan

- Medical/Professional Office Space
- Lobby and Front Reception Desk
- Six Private Offices/Treatment Rooms
- Copy/Mail Room
- Kitchen and Break Room
- Interior Storage Room
- 2 Accessible Restrooms One Includes a Shower
- 10 Assigned Parking Spaces
- Major Renovation in 2008 with Updates in 2021
- Just Repainted and Landscaped
- Just North of SR 60/E Brandon Blvd
- 59,000 Cars Passing Daily (SR 60 & Kingsway)
- Densely Populated Suburban Location
- Convenient to SR60, I-4, I-75, Selmon Expressway, and US 41 for an Easy Commute