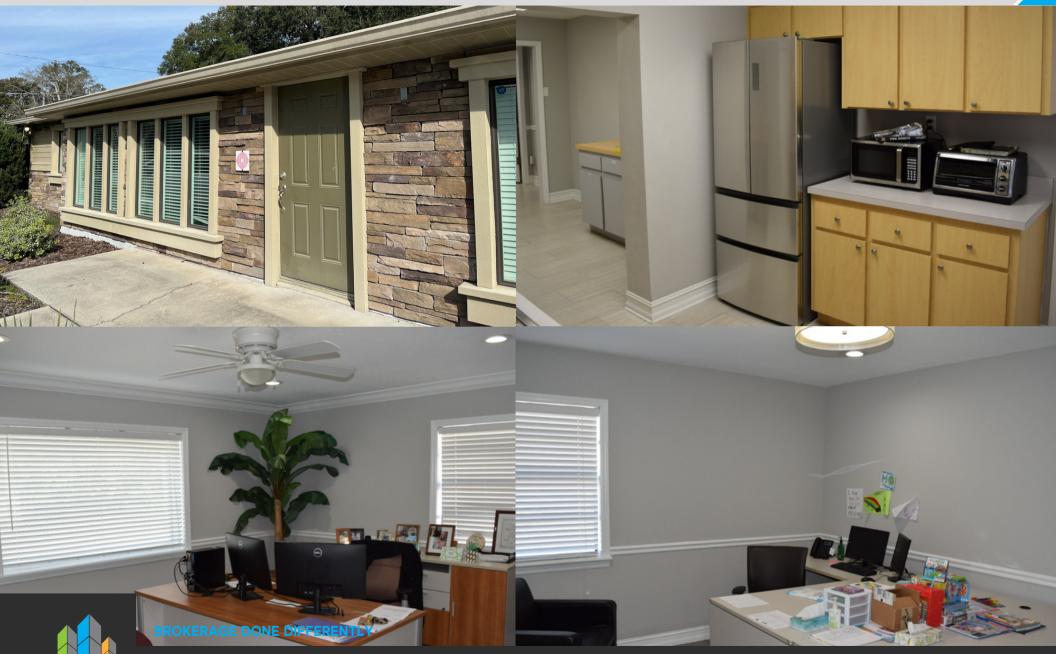

# Move In Ready, Updated 2,232 SF Functional Floor Plan

- Medical/Professional Office Space
- Lobby and Front Reception Desk
- Six Private Offices/Treatment Rooms
- Copy/Mail Room
- Kitchen and Break Room
- Interior Storage Room
- 2 Accessible Restrooms One Includes a Shower
- 10 Assigned Parking Spaces
- Major Renovation in 2008 with Updates in 2021
- Just Repainted and Landscaped
- Just North of SR 60/E Brandon Blvd
- 59,000 Cars Passing Daily (SR 60 & Kingsway)
- Densely Populated Suburban Location
- Convenient to SR60, I-4, I-75, Selmon Expressway, and US 41 for an Easy Commute