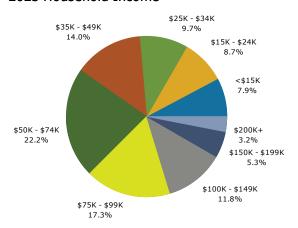

r>2,533<br>Number<br>54,255<br>1,945<br>189<br>833<br>35          | 2.5% 6.0% 5.8% 6.4% 12.2% 31.6% 21.1% 4.0% 2023 Percent 85.5% 3.1% 0.3% 1.3% 0.1% 2.9%                      | 1,483<br>3,428<br>3,850<br>3,894<br>6,589<br>16,516<br>18,554<br>3,863<br>Number<br>54,855<br>2,053<br>207<br>903<br>38          | 5<br>6<br>10<br>25<br>28<br>6<br>21<br>Perr<br>84<br>3<br>0<br>1      |

Data Note: Income is expressed in current dollars.

Source: Esri forecasts for 2023 and 2028. U.S. Census Bureau 2020 decennial Census in 2020 geographies.

# Demographics



#### Demographic and Income Profile

16481 S Us Hwy 301, Summerfield, Florida, 34491 Ring: 5 mile radius

Prepared by Esri Latitude: 28.98270 Longitude: -82.04044

#### Trends 2023-2028



#### Population by Age



#### 2023 Household Income



#### 2023 Population by Race



2023 Percent Hispanic Origin:9.4%

Source: Esri forecasts for 2023 and 2028. U.S. Census Bureau 2020 decennial Census in 2020 geographies.

# Traffic Count Map Count Traffic Count



### Traffic Count Map

16481 S Us Hwy 301, Summerfield, Florida, 34491 Rings: 5 mile radii

Prepared by Esri Latitude: 28.98270





Source: ©2023 Kalibrate Technologies (Q3 2023).

**Average Daily Traffic Volume** ▲Up to 6,000 vehicles per day

**▲**6,001 - 15,000

▲ 15,001 - 30,000

▲30,001 - 50,000

▲50,001 - 100,000

▲More than 100,000 per day



February 20, 2024

## Disclaimer

This information has been secured from sources we believe to be reliable, but we make no representations or warranties, express or implied, as to the accuracy of the information. References to squ