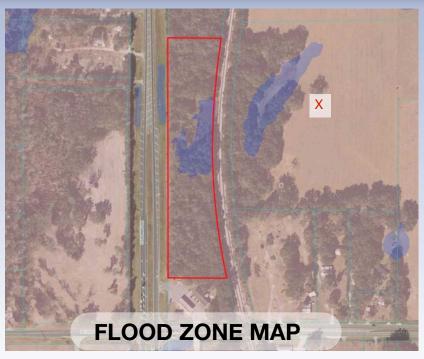

d at: \$1,600,000





Exclusively Listed By:

### FRAN DANN-AKIN, SIOR

8550 NE 138th Lane, Suite 2000-B The Villages, FL 32159 fran@franakin.com

Direct: (352) 266-7795



# Executive Summary

# Offered at: \$1,600,000

Incredible development opportunity on 6 acres with 950' (+/-) of highway frontage! Property currently has 4 acres zoned M1 and 2 acres A1, however land use and zoning are in current cycle requesting modification to B4 Commercial. Located less than one mile from The Villages with possible access from busy signalized corner of Hwy 42. Convenient to I-75 and Florida Turnpike. Located in Marion County, Parcel ID 48378-000-00, the north 6 acres of subject ~8 acre parcel is available. AADT is 17,500 trips per day/US Hwy 301, 13,500 trips per day/SE Hwy 42 (FDOT-2024).











# Current Zoning Map



## Street View









#### Demographic and Income Profile

16481 S Us Hwy 301, Summerfield, Florida, 34491 Ring: 5 mile radius

Prepared by Esri Latitude: 28.98270 Longitude: -82.04044

| Summary                                                                                                                                                                                |                                                                                                                                             | Census 20                                                                                   | 010                                                                                                                                  | Census 202