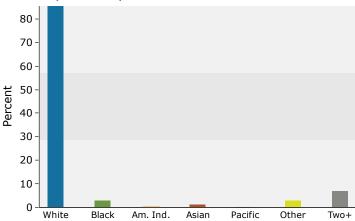

#### 2023 Population by Race

2023 Percent Hispanic Origin:9.4%

Source: Esri forecasts for 2023 and 2028. U.S. Census Bureau 2020 decennial Census in 2020 geographies.