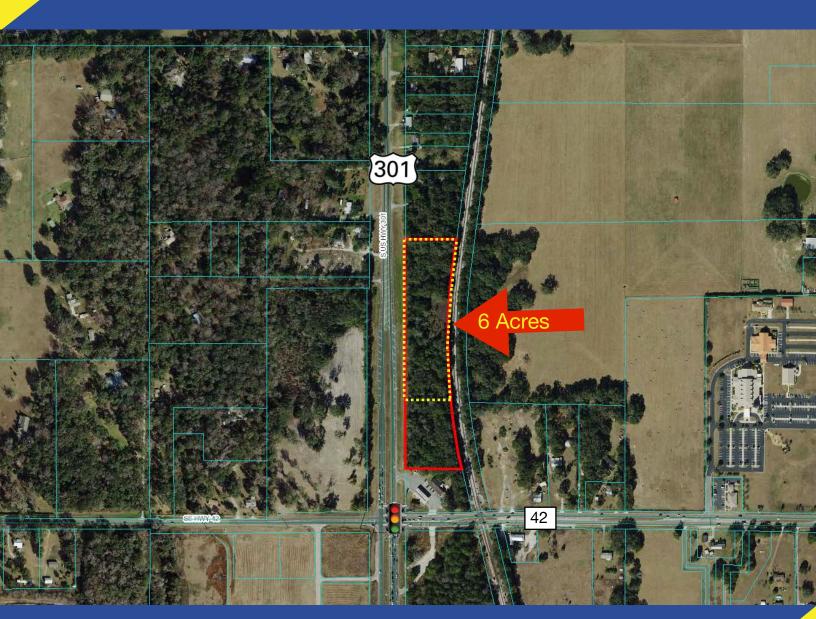

# Offered at: \$1,600,000

Incredible development opportunity on 6 acres with 950' (+/-) of highway frontage! Property currently has 4 acres zoned M1 and 2 acres A1, however land use and zoning are in current cycle requesting modification to B4 Commercial. Located less than one mile from The Villages with possible access from busy signalized corner of Hwy 42. Convenient to I-75 and Florida Turnpike. Located in Marion County, Parcel ID 48378-000-00, the north 6 acres of subject ~8 acre parcel is available. AADT is 17,500 trips per day/US Hwy 301, 13,500 trips per day/SE Hwy 42 (FDOT-2024).