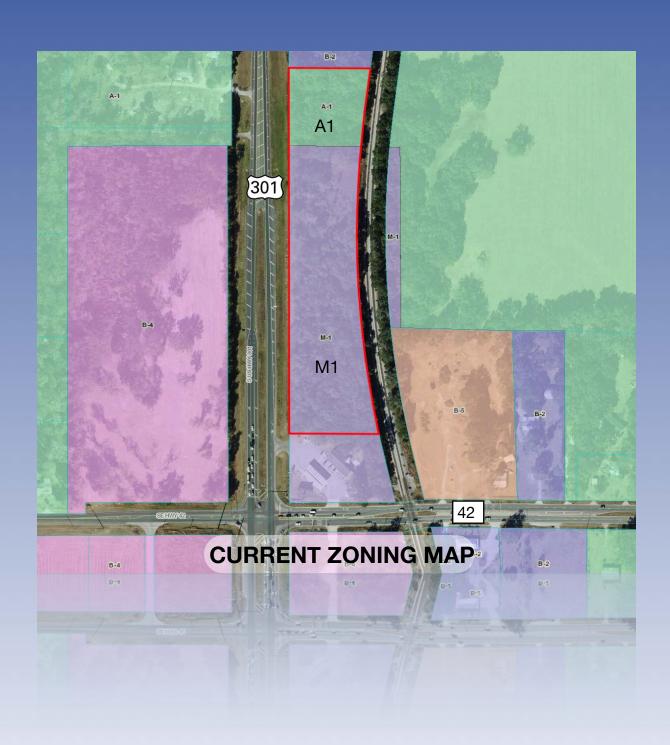

# Offered at: \$1,600,000

Incredible development opportunity on 6 acres with 950' (+/-) of highway frontage! Property currently has 4 acres zoned M1 and 2 acres A1, however land use and zoning are in current cycle requesting modification to B4 Commercial. Located less than one mile from The Villages with possible access from busy signalized corner of Hwy 42. Convenient to I-75 and Florida Turnpike. Located in Marion County, Parcel ID 48378-000-00, the north 6 acres of subject ~8 acre parcel is available. AADT is 17,500 trips per day/US Hwy 301, 13,500 trips per day/SE Hwy 42 (FDOT-2024).

# Current Zoning Map