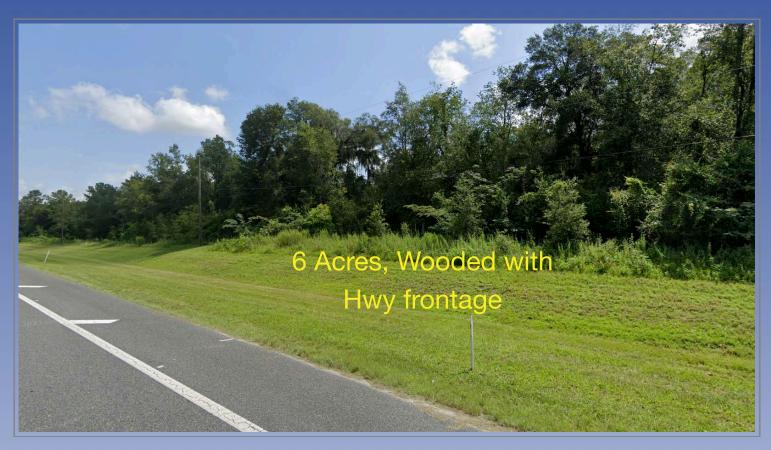

# Offered at: \$1,600,000

Incredible development opportunity on 6 acres with 950' (+/-) of highway frontage! Property currently has 4 acres zoned M1 and 2 acres A1, however land use and zoning are in current cycle requesting modification to B4 Commercial. Located less than one mile from The Villages with possible access from busy signalized corner of Hwy 42. Convenient to I-75 and Florida Turnpike. Located in Marion County, Parcel ID 48378-000-00, the north 6 acres of subject ~8 acre parcel is available. AADT is 17,500 trips per day/US Hwy 301, 13,500 trips per day/SE Hwy 42 (FDOT-2024).

## Street View