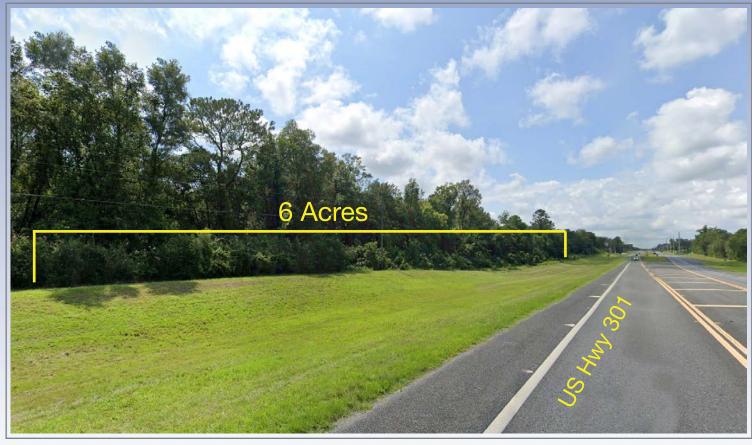

# Offered at: \$1,600,000

Incredible development opportunity on 6 acres with 950' (+/-) of highway frontage! Property currently has 4 acres zoned M1 and 2 acres A1, however land use and zoning are in current cycle requesting modification to B4 Commercial. Located less than one mile from The Villages with possible access from busy signalized corner of Hwy 42. Convenient to I-75 and Florida Turnpike. Located in Marion County, Parcel ID 48378-000-00, the north 6 acres of subject ~8 acre parcel is available. AADT is 17,500 trips per day/US Hwy 301, 13,500 trips per day/SE Hwy 42 (FDOT-2024).

## Street View