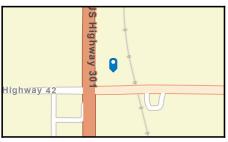

Perr<br>84<br>3<br>0<br>1      |

Data Note: Income is expressed in current dollars.

Source: Esri forecasts for 2023 and 2028. U.S. Census Bureau 2020 decennial Census in 2020 geographies.

# Demographics



#### Demographic and Income Profile

16481 S Us Hwy 301, Summerfield, Florida, 34491 Ring: 5 mile radius

Prepared by Esri Latitude: 28.98270 Longitude: -82.04044

#### Trends 2023-2028



#### Population by Age



#### 2023 Household Income



#### 2023 Population by Race



2023 Percent Hispanic Origin:9.4%

Source: Esri forecasts for 2023 and 2028. U.S. Census Bureau 2020 decennial Census in 2020 geographies.

# Traffic Count Map Count Traffic Count



### Traffic Count Map

16481 S Us Hwy 301, Summerfield, Florida, 34491 Rings: 5 mile radii

Prepared by Esri Latitude: 28.98270





Source: ©2023 Kalibrate Technologies (Q3 2023).

**Average Daily Traffic Volume** ▲Up to 6,000 vehicles per day

**▲**6,001 - 15,000

▲ 15,001 - 30,000

▲30,001 - 50,000

▲50,001 - 100,000

▲More than 100,000 per day



February 20, 2024

## Disclaimer

This information has been secured from sources we believe to be reliable, but we make no representations or warranties, express or implied, as to the accuracy of the information. References to square footage or age are approximate. Buyer must verify the information and bears all risk for any inaccuracies.