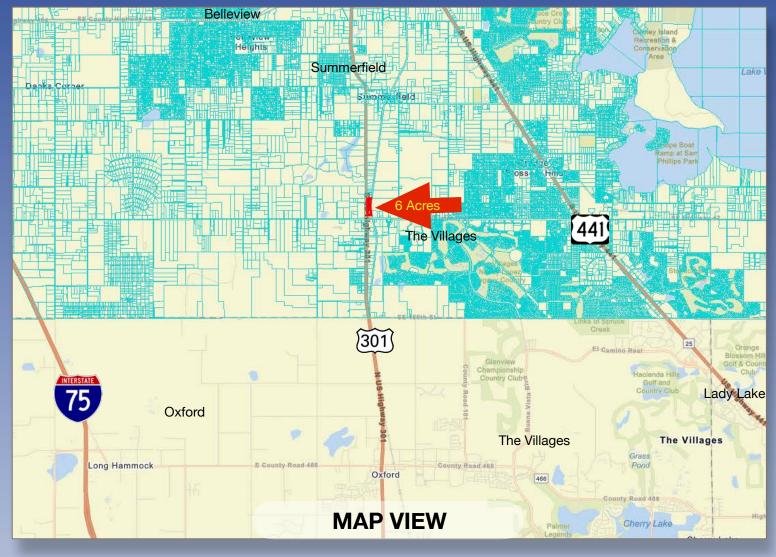

# Offered at: \$1,600,000

Incredible development opportunity on 6 acres with 950' (+/-) of highway frontage! Property currently has 4 acres zoned M1 and 2 acres A1, however land use and zoning are in current cycle requesting modification to B4 Commercial. Located less than one mile from The Villages with possible access from busy signalized corner of Hwy 42. Convenient to I-75 and Florida Turnpike. Located in Marion County, Parcel ID 48378-000-00, the north 6 acres of subject ~8 acre parcel is available. AADT is 17,500 trips per day/US Hwy 301, 13,500 trips per day/SE Hwy 42 (FDOT-2024).