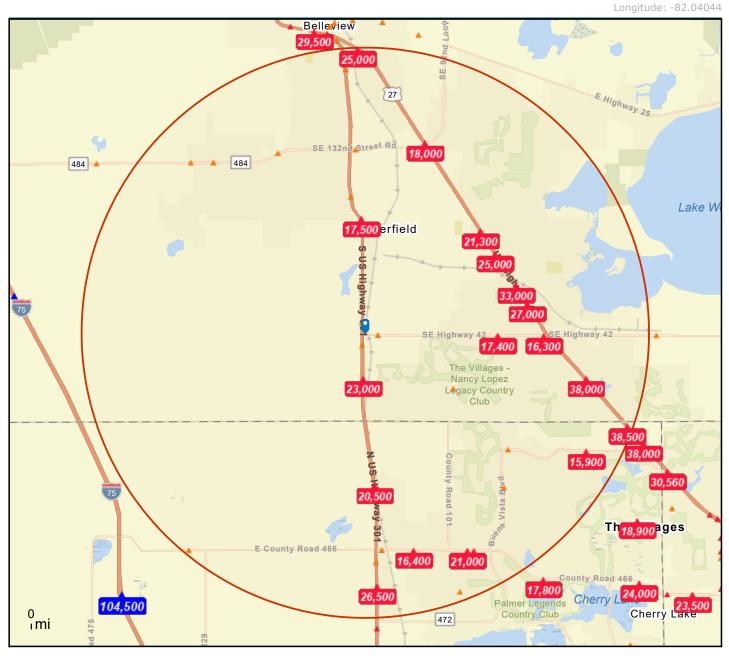

# Traffic Count Map Count Traffic Count

### Traffic Count Map

16481 S Us Hwy 301, Summerfield, Florida, 34491 Rings: 5 mile radii

Prepared by Esri Latitude: 28.98270

Source: ©2023 Kalibrate Technologies (Q3 2023).

**Average Daily Traffic Volume** ▲Up to 6,000 vehicles per day

**▲**6,001 - 15,000

▲ 15,001 - 30,000

▲30,001 - 50,000

▲50,001 - 100,000

▲More than 100,000 per day

February 20, 2024