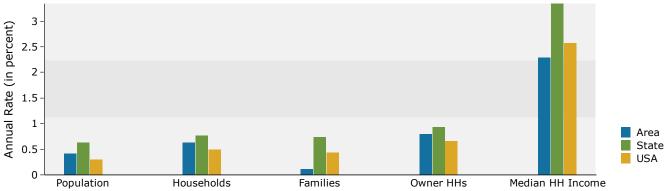

r>3,808<br>3,695<br>4,058<br>7,728<br>20,033<br>13,360<br>2,533<br>Number<br>54,255<br>1,945<br>189<br>833<br>35          | 2.5% 6.0% 5.8% 6.4% 12.2% 31.6% 21.1% 4.0% 2023 Percent 85.5% 3.1% 0.3% 1.3% 0.1% 2.9%                      | 1,483<br>3,428<br>3,850<br>3,894<br>6,589<br>16,516<br>18,554<br>3,863<br>Number<br>54,855<br>2,053<br>207<br>903<br>38          | 5<br>6<br>10<br>25<br>28<br>6<br>21<br>Perr<br>84<br>3<br>0<br>1      |

Data Note: Income is expressed in current dollars.

Source: Esri forecasts for 2023 and 2028. U.S. Census Bureau 2020 decennial Census in 2020 geographies.

# Demographics



#### Demographic and Income Profile

16481 S Us Hwy 301, Summerfield, Florida, 34491 Ring: 5 mile radius

Prepared by Esri Latitude: 28.98270 Longitude: -82.04044

#### Trends 2023-2028



#### Population by Age



#### 2023 Household Income



#### 2023 Population by Race



2023 Percent Hispanic Origin:9.4%

Source: Esri forecasts for 2023 and 2028. U.S. Census Bureau 2020 decennial Census in 2020 geographies.

# Traffic Count Map Count Traffic Count



### Traffic Count Map

16481 S Us Hwy 301, Summerfield, Florida, 34491 Rings: 5 mile radii

Prepared by Esri Latitude: 28.98270





Source: ©2023 Kalibrate Technologies (Q3 2023).

**Average Daily Traffic Volume** ▲Up to 6,000 vehicles per day

**▲**6,001 - 15,000

▲ 15,001 - 30,000

▲30,001 - 50,000

▲50,001 - 100,000

▲More than 100,000 per day



February 20, 2024

## Disclaimer

This information has been secured from sources we believe to be reliable, but we make no representations or warranties, express or implied,