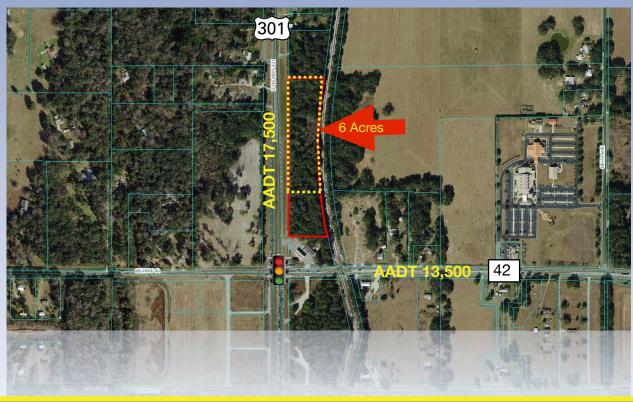

# Offered at: \$1,600,000

Incredible development opportunity on 6 acres with 950' (+/-) of highway frontage! Property currently has 4 acres zoned M1 and 2 acres A1, however land use and zoning are in current cycle requesting modification to B4 Commercial. Located less than one mile from The Villages with possible access from busy signalized corner of Hwy 42. Convenient to I-75 and Florida Turnpike. Located in Marion County, Parcel ID 48378-000-00, the north 6 acres of subject ~8 acre parcel is available. AADT is 17,500 trips per day/US Hwy 301, 13,500 trips per day/SE Hwy 42 (FDOT-2024).