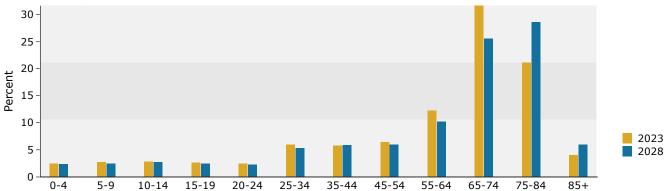

br>7,728<br>20,033<br>13,360<br>2,533<br>Number<br>54,255<br>1,945<br>189<br>833<br>35          | 2.5% 6.0% 5.8% 6.4% 12.2% 31.6% 21.1% 4.0% 2023 Percent 85.5% 3.1% 0.3% 1.3% 0.1% 2.9%                      | 1,483<br>3,428<br>3,850<br>3,894<br>6,589<br>16,516<br>18,554<br>3,863<br>Number<br>54,855<br>2,053<br>207<br>903<br>38          | 5<br>6<br>10<br>25<br>28<br>6<br>21<br>Perr<br>84<br>3<br>0<br>1      |

Data Note: Income is expressed in current dollars.

Source: Esri forecasts for 2023 and 2028. U.S. Census Bureau 2020 decennial Census in 2020 geographies.

# Demographics



#### Demographic and Income Profile

16481 S Us Hwy 301, Summerfield, Florida, 34491 Ring: 5 mile radius

Prepared by Esri Latitude: 28.98270 Longitude: -82.04044

#### Trends 2023-2028



#### Population by Age



#### 2023 Household Income



#### 2023 Population by Race



2023 Percent Hispanic Origin:9.4%

Source: Esri forecasts for 2023 and 2028. U.S. Census Bureau 2020 decennial Census in 2020 geographies.

# Traffic Count Map Count Traffic Count



### Traffic Count Map

16481 S Us Hwy 301, Summerfield, Florida, 34491 Rings: 5 mile radii

Prepared by Esri Latitude: 28.98270





Source: ©2023 Kalibrate Technologies (Q3 2023).

**Average Daily Traffic Volume** ▲Up to 6,000 vehicles per day

**▲**6,001 - 15,000

▲ 15,001 - 30,000

▲30,001 - 50,000

▲50,001 - 100,000

▲More than 100,000 per day



February 20, 2024

## Disclaimer

This information has been secured from sources we believe to be reliable, but we make no representations or warranties, express or implied, as to the accuracy of the