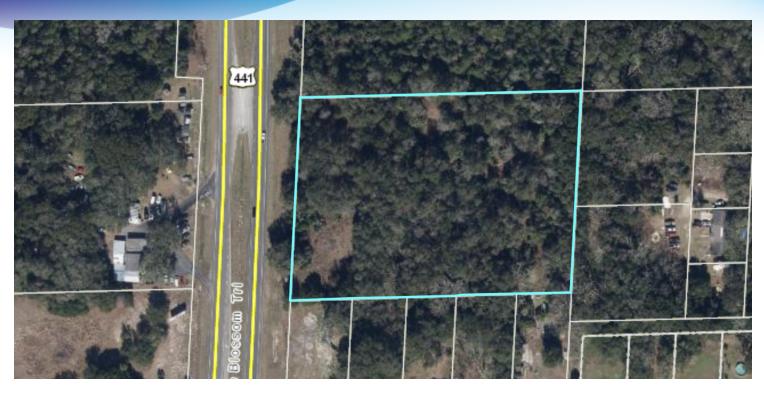

### **EXECUTIVE SUMMARY**

• 6075 N Orange Blossom Trl Mount Dora, FL 32757

### **OFFERING SUMMARY**

**Sale Price:** \$699,000

**Price / Acre:** \$160.690

**Lot Size:** 4.35 Acres

Zoning: A-1

**APN#:** 04-20-27-0000-00-061

#### PROPERTY OVERVIEW

Offered at \$699,000, seize the opportunity to acquire approximately 4.35 acres of prime land at 6075 N Orange Blossom Trail in Mount Dora. With a survey available from the seller, this strategically located parcel presents endless potential for residential development, agricultural endeavors, or private estate creation.

#### **LOCATION OVERVIEW**

Discover an exceptional opportunity on the land at 6075 N Orange Blossom Trail, Mount Dora, offering approximately 4.35 acres of prime real estate. Currently zoned for Agriculture and with a future land use designation of RS 1/1, this parcel presents diverse possibilities for development. Whether you envision a residential community, a private estate, or an agricultural venture, this property's strategic location and ample space provide the foundation for realizing your vision. With easy access to urban amenities while maintaining a tranquil ambiance, seize the potential of this coveted parcel for your next project in Mount Dora.