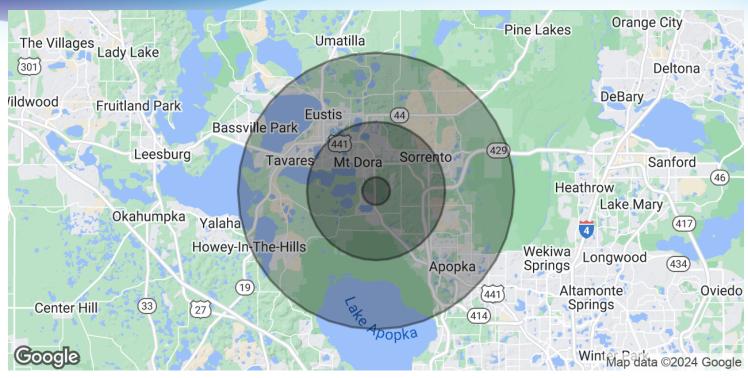

# **DEMOGRAPHICS MAP & REPORT**

• 6075 N Orange Blossom Trl Mount Dora, FL 32757

| POPULATION                           | I MILE            | 5 MILES               | 10 MILES               |
|--------------------------------------|-------------------|-----------------------|------------------------|
| Total Population                     | 1,526             | 41,018                | 153,457                |
| Average Age                          | 44.1              | 46.9                  | 44.1                   |
| Average Age (Male)                   | 44.5              | 47.4                  | 42.8                   |
| Average Age (Female)                 | 46.7              | 47.3                  | 45.7                   |
|                                      |                   |                       |                        |
|                                      |                   |                       |                        |
| HOUSEHOLDS & INCOME                  | I MILE            | 5 MILES               | 10 MILES               |
| HOUSEHOLDS & INCOME Total Households | <b>I MILE</b> 587 | <b>5 MILES</b> 18,362 | <b>10 MILES</b> 64,433 |
|                                      |                   |                       |                        |
| Total Households                     | 587               | 18,362                | 64,433                 |
| Total Households # of Persons per HH | 587<br>2.6        | 18,362<br>2.2         | 64,433<br>2.4          |

<sup>\*</sup> Demographic data derived from 2020 ACS - US Census