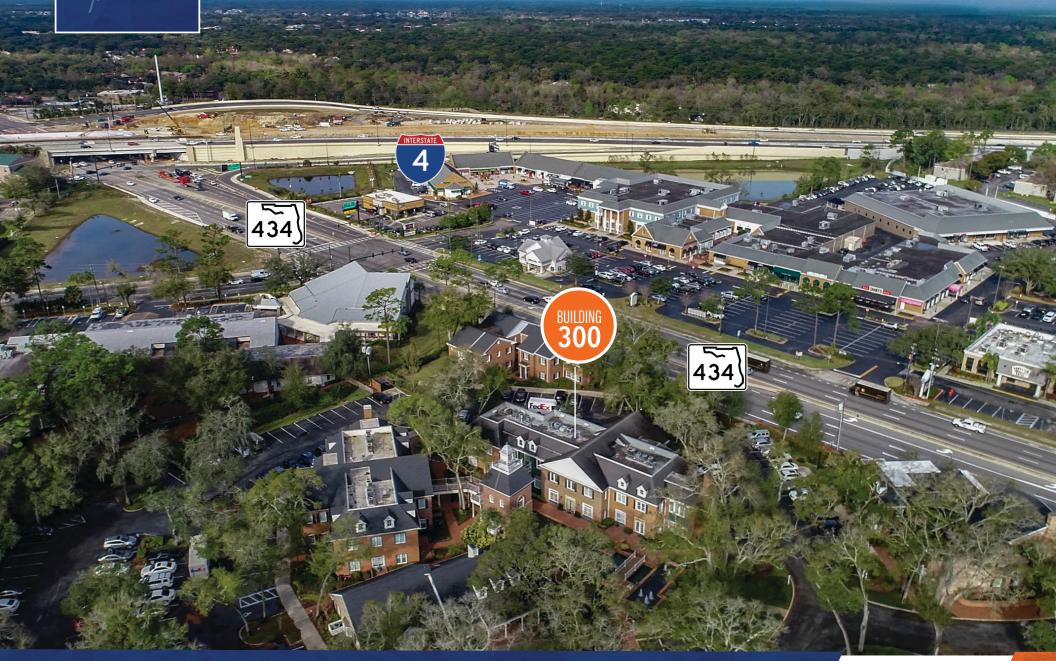

0 - ±1540 SF

| LEASE RATE: | CALL FOR DETAILS |
|-------------|------------------|
| LAND SIZE:  | 46,487 SF        |
| STORIES:    | 2                |
| YEAR BUILT: | 1984             |
| SIGNAGE:    | HANGING SIGNAGE  |

#### MOVE IN READY OFFICE SUITES AT CROWN OAK CENTRE

Crown Oak Centre is located in Longwood, with great access to Interstate 4. The professional office development offers generous amounts of parking and attractive grounds. Nearby eateries include Bonefish Grill and 4Rivers Smokehouse. Ideal for law firm, call center, or real estate office

#### **HIGHLIGHTS**

- Ideal location convenient to I-4
- Private Parking Spaces: 4/1000
- Professional Neighbors
- Well Maintained Common Areas

# OFFERED BY:



COLIN CHOU colin@4acre.com 850.218.1902



## PROPERTY SITE AERIAL







# BUILDING 300 | SUITE 300 LOCATION







## SUITE 300 FLOOR PLAN 1,540 SF





## SUITE 300 LAYOUT | 1,540 SF



ACRE<sup>°</sup>

OMMERCIAI



# SUITE 300 1,540 SF





Crowne Oak Centre

## POINTS OF INTEREST AERIAL





### Crowne Oak Centre

# LOCATION AERIAL







1000000000000

### COLIN CHOU colin@4acre.com 850.218.1902

4 Acre Commercial Real Estate (4 Acre) does not represent or warranty the accuracy of the information contained herein. Such information has been given to 4 Acre by the owner of the property or obtained from other sources deemed reliable. 4 Acre has no reason to doubt its accuracy, but does not guarantee it. The reviewer(s) of this document is encouraged to perform their own research for their own purposes to verify the dependability of the information bein