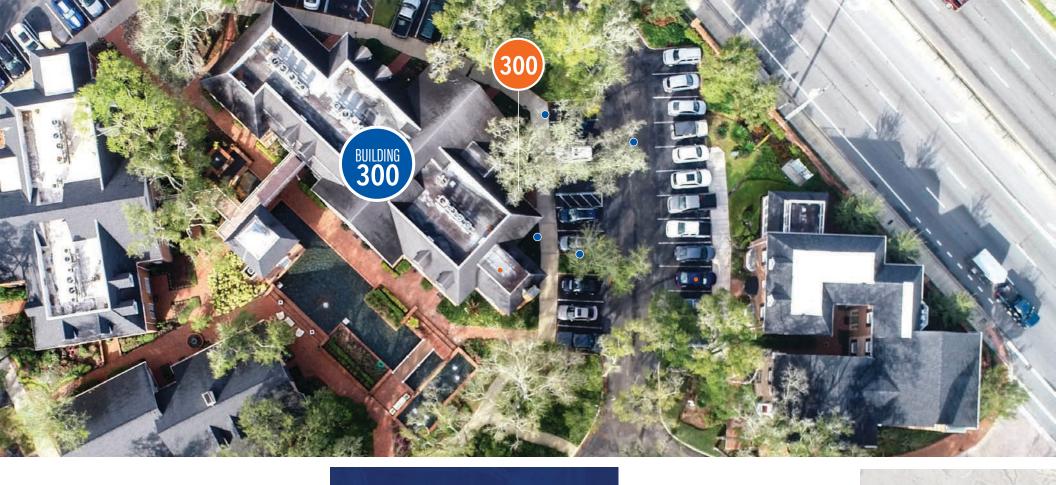

#### **1 OFFICE SUITE REMAINING**



#### **1540 SF AVAILABLE - MOVE-IN READY**



## 4 ACRE COMMERCIAL PRESENTS PROFESSIONAL OFFICE SUITE IN LONGWOOD CROWN OAK CENTRE • LONGWOOD, FL 32750



#### **PROPERTY DETAILS**

AVAILABLE SPACES: STE 300 - ±1540 SF

| LEASE RATE: | CALL FOR DETAILS |
|-------------|------------------|
| LAND SIZE:  | 46,487 SF        |
| STORIES:    | 2                |
| YEAR BUILT: | 1984             |
| SIGNAGE:    | HANGING SIGNAGE  |

#### MOVE IN READY OFFICE SUITES AT CROWN OAK CENTRE

Crown Oak Centre is located in Longwood, with great access to Interstate 4. The professional office development offers generous amounts of parking and attractive grounds. Nearby eateries include Bonefish Grill and 4Rivers Smokehouse. Ideal for law firm, call center, or real estate office

#### **HIGHLIGHTS**

- Ideal location convenient to I-4
- Private Parking Spaces: 4/1000
- Professional Neighbors
- Well Maintained Common Areas

# OFFERED BY:



COLIN CHOU coli