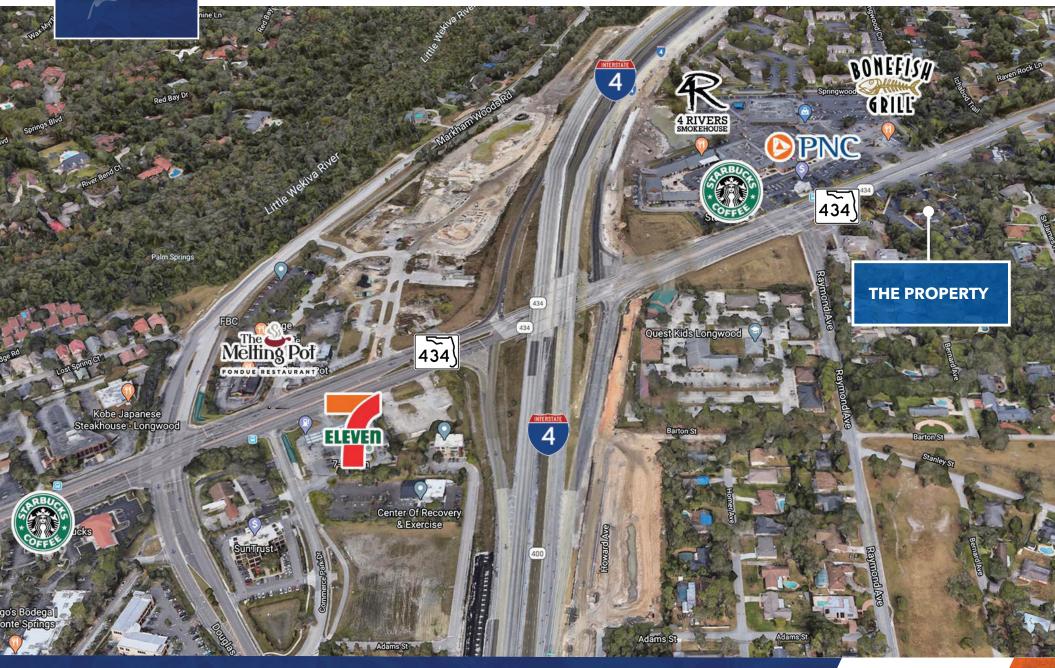

## PROPERTY SITE AERIAL

## POINTS OF INTEREST AERIAL

#### MOVE IN READY OFFICE SUITES AT CROWN OAK CENTRE

Crown Oak Centre is located in Longwood, with great access to Interstate 4. The professional office development offers generous amounts of parking and attractive grounds. Nearby eateries include Bonefish Grill and 4Rivers Smokehouse. Ideal for law firm, call center, or real estate office