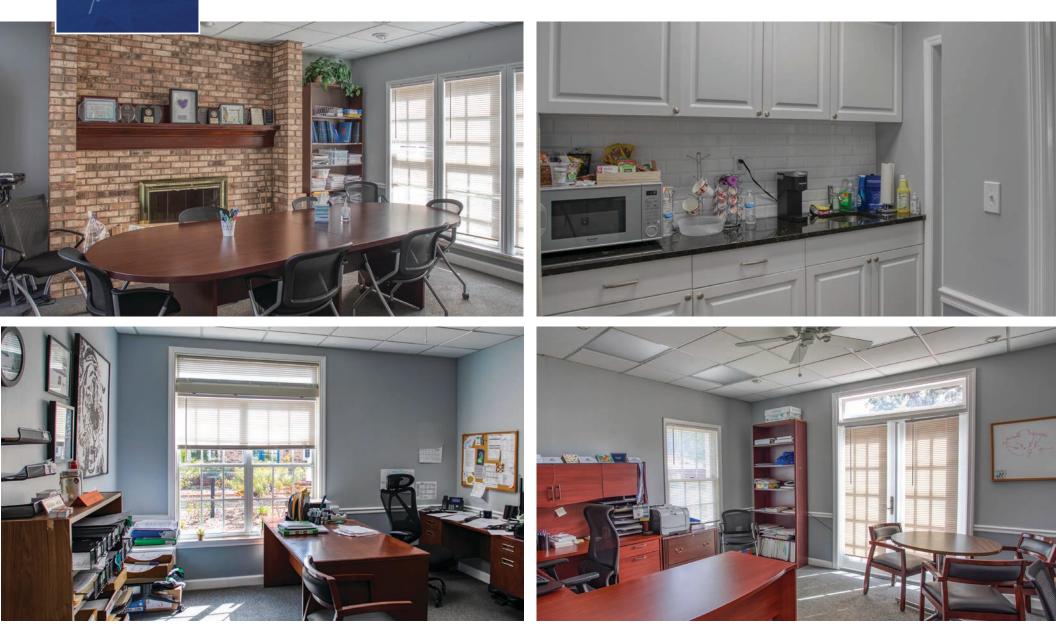

#### MOVE IN READY OFFICE SUITES AT CROWN OAK CENTRE

Crown Oak Centre is located in Longwood, with great access to Interstate 4. The professional office development offers generous amounts of parking and attractive grounds. Nearby eateries include Bonefish Grill and 4Rivers Smokehouse. Ideal for law firm, call center, or real estate office