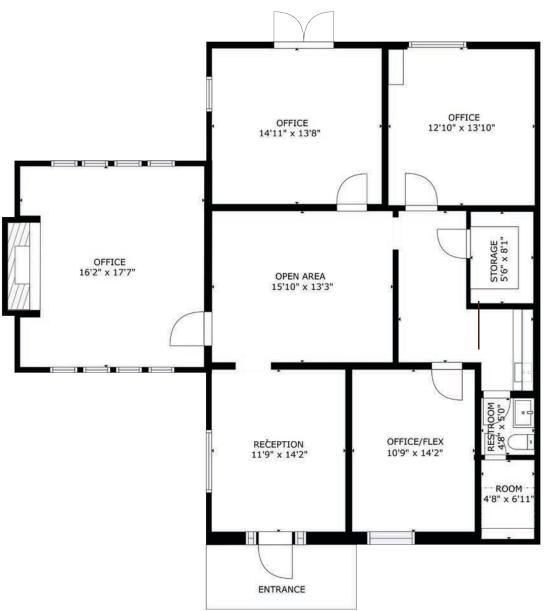

## SUITE 300 FLOOR PLAN 1,540 SF

## SUITE 300 LAYOUT | 1,540 SF

ACRE<sup>°</sup>

OMMERCIAI

# SUITE 300 1,540 SF

Crowne Oak Centre