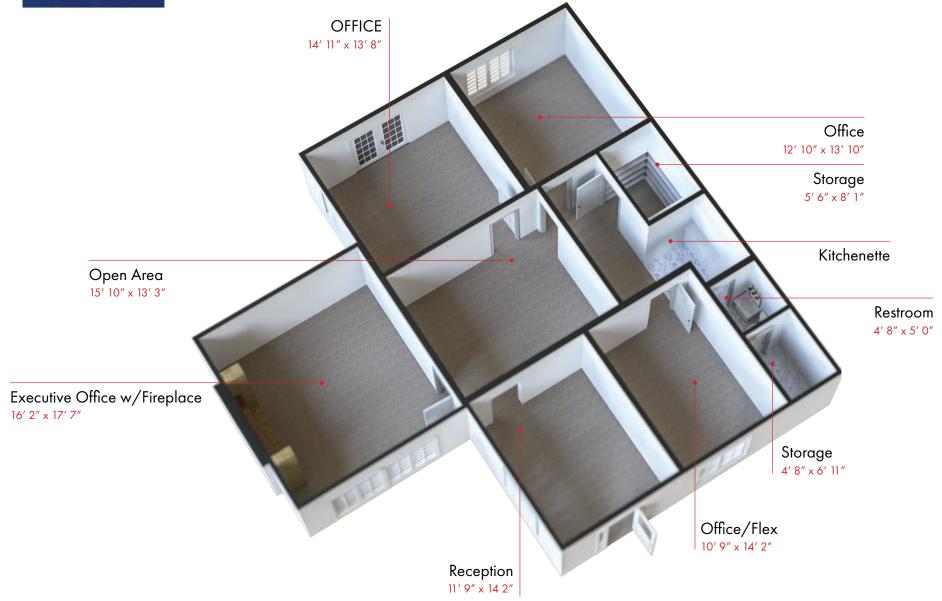

## SUITE 300 FLOOR PLAN 1,540 SF

## SUITE 300 LAYOUT | 1,540 SF

ACRE<sup>°</sup>

OMMERCIAI

# SUITE 300 1,540 SF

Crowne Oak Centre