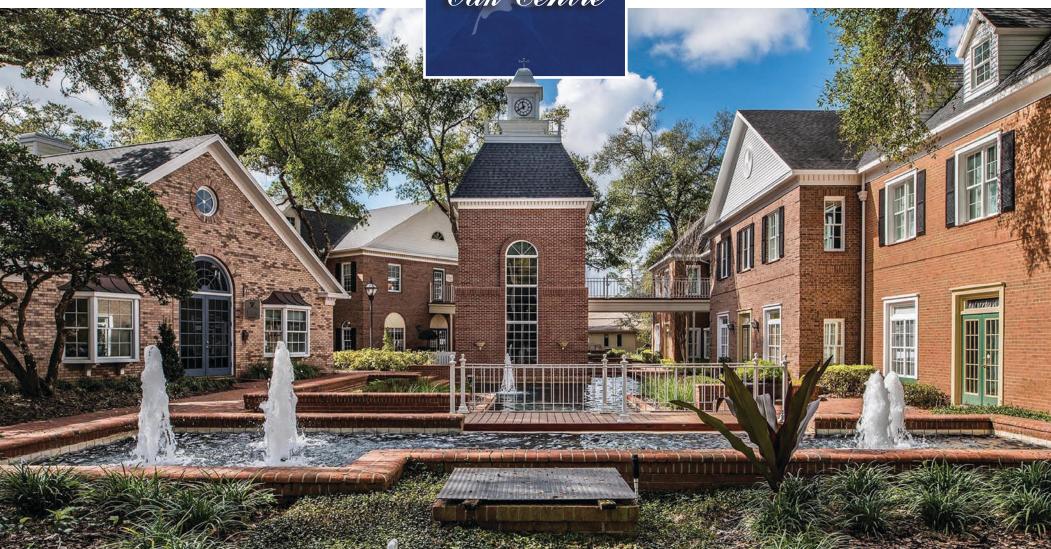

## 4 ACRE COMMERCIAL PRESENTS PROFESSIONAL OFFICE SUITE IN LONGWOOD CROWN OAK CENTRE • LONGWOOD, FL 32750

#### MOVE IN READY OFFICE SUITES AT CROWN OAK CENTRE

Crown Oak Centre is located in Longwood, with great access to Interstate 4. The professional office development offers generous amounts of parking and attractive grounds. Nearby eateries include Bonefish Grill and 4Rivers Smokehouse. Ideal for law firm, call center, or real estate office

#### **HIGHLIGHTS**

- Ideal location convenient to I-4
- Private Parking Spaces: 4/1000
- Professional Neighbors
- Well Maintained Common Areas