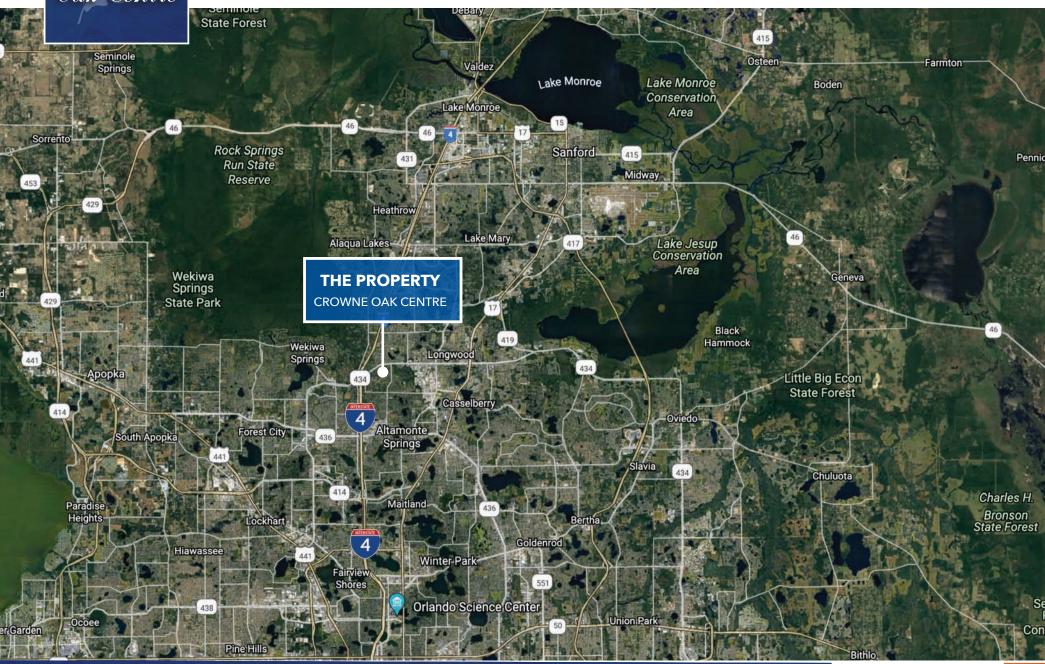

NTRE

Crown Oak Centre is located in Longwood, with great access to Interstate 4. The professional office development offers generous amounts of parking and attractive grounds. Nearby eateries include Bonefish Grill and 4Rivers Smokehouse. Ideal for law firm, call center, or real estate office

#### **HIGHLIGHTS**

- Ideal location convenient to I-4
- Private Parking Spaces: 4/1000
- Professional Neighbors
- Well Maintained Common Areas

# OFFERED BY:



COLIN CHOU colin@4acre.com 850.218.1902



## PROPERTY SITE AERIAL







# BUILDING 300 | SUITE 300 LOCATION







## SUITE 300 FLOOR PLAN 1,540 SF





## SUITE 300 LAYOUT | 1,540 SF



ACRE<sup>°</sup>

OMMERCIAI



# SUITE 300 1,540 SF





Crowne Oak Centre

## POINTS OF INTEREST AERIAL





### Crowne Oak Centre

# LOCATION AERIAL







1000000000000

### COLIN CHOU colin@4acre.com 850.218.1902

4 Acre Commercial Real Estate (4 Acre) does not represent or warranty the accuracy of the information contained herein. Such information has been given to 4 Acre by the owner of the property or obtained from other sources deemed reliable. 4 Acre has no reason to doubt its accuracy, but does not guarantee it. The reviewer(s) of this document is encouraged to perform their own research for their own purposes to verify the dependability of the information being reviewed. All information should be verified by reviewer(s) prior to purchase or lease. Unless otherwise noted, the property is being offered as-is, where is, with all faults. This information represents the proprietary work product of 4 Acre Realty, LLC and may not be c