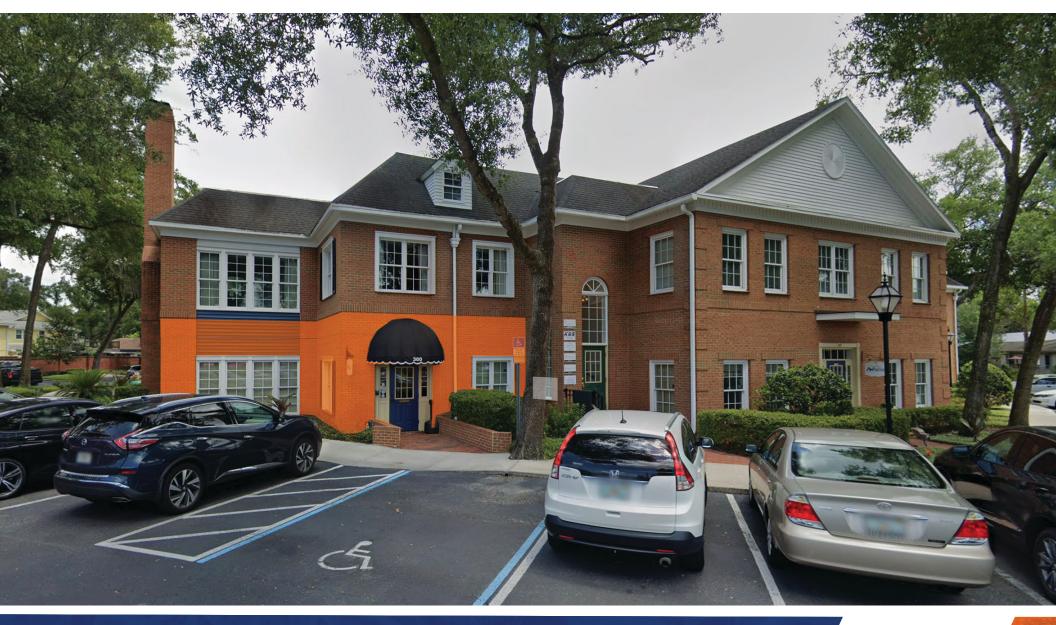

ILS |
|-------------|------------------|
| LAND SIZE:  | 46,487 SF        |
| STORIES:    | 2                |
| YEAR BUILT: | 1984             |
| SIGNAGE:    | HANGING SIGNAGE  |

#### MOVE IN READY OFFICE SUITES AT CROWN OAK CENTRE

Crown Oak Centre is located in Longwood, with great access to Interstate 4. The professional office development offers generous amounts of parking and attractive grounds. Nearby eateries include Bonefish Grill and 4Rivers Smokehouse. Ideal for law firm, call center, or real estate office

#### **HIGHLIGHTS**

- Ideal location convenient to I-4
- Private Parking Spaces: 4/1000
- Professional Neighbors
- Well Maintained Common Areas

# OFFERED BY:



COLIN CHOU colin@4acre.com 850.218.1902



## PROPERTY SITE AERIAL







# BUILDING 300 | SUITE 300 LOCATION







## SUITE 300 FLOOR PLAN 1,540 SF





## SUITE 300 LAYOUT | 1,540 SF



ACRE<sup>°</sup>

OMMERCIAI



# SUITE 300 1,540 SF





Crowne Oak Centre

## POINTS OF INTEREST AERIAL





### Crowne Oak Centre

# LOCATION AERIAL







1000000000000

### COLIN CHOU colin@4acre.com 850.218.1902

4 Acre Commercial Real Estate (4 Acre) does not represent or warranty the accuracy of the information contained herein. Such information has been given to 4 Acre by the owner of the property or obtained from other sources deemed reliable. 4 Acre has no reason to doubt its accuracy, but does not guarantee it. The reviewer(s) of this document is encouraged to perform their own research for their own purposes to verify the dependability of the information being reviewed. All information should be verif