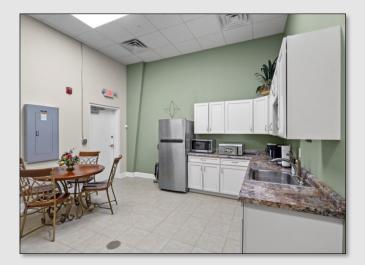

#### PROPERTY DETAILS

- ±1,600 SF Office available in excellent condition
- Located in a +16,800 SF Retail Center with direct frontage on Clarke Rd
- Full build-out includes a waiting area, work area, 3 private offices, break room with kitchen, and a private restroom
- Monument signage available
- 84 Parking Spaces