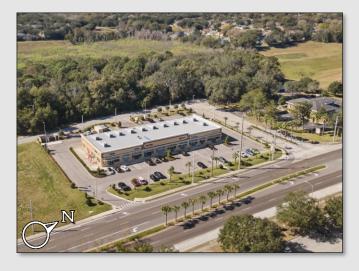

1104 S Clarke Rd. Ste. 50, Ocoee, FL 34761

#### PROPERTY DETAILS

- ±1,600 SF Office available in excellent condition
- Located in a +16,800 SF Retail Center with direct frontage on Clarke Rd
- Full build-out includes a waiting area, work area, 3 private offices, break room with kitchen, and a private restroom
- Monument signage available
- 84 Parking Spaces