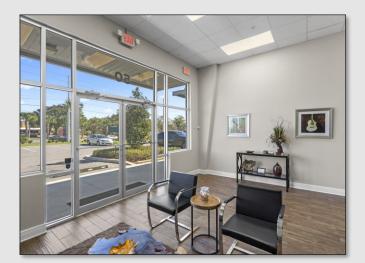

#### PROPERTY DETAILS

- ±1,600 SF Office available in excellent condition
- Located in a +16,800 SF Retail Center with direct frontage on Clarke Rd
- Full build-out includes a waiting area, work area, 3 private offices, break room with kitchen, and a private restroom
- Monument signage available
- 84 Parking Spaces