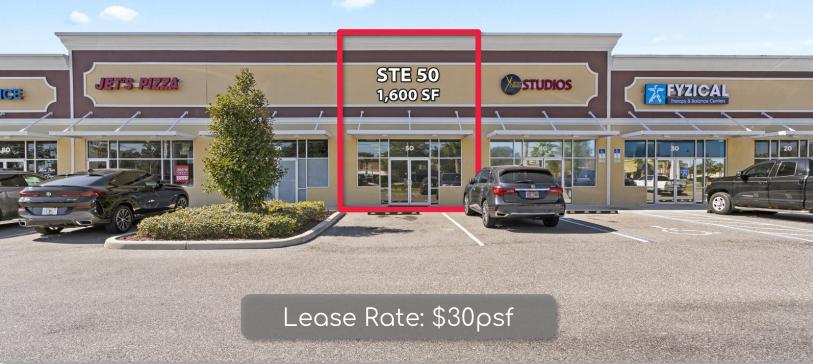

1104 S Clarke Rd. Ste. 50, Ocoee, FL 34761

#### PROPERTY DETAILS

- ±1,600 SF Office available in excellent condition
- Located in a +16,800 SF Retail Center with direct frontage on Clarke Rd
- Full build-out includes a waiting area, work area, 3 private offices, break room with kitchen, and a private restroom
- Monument signage available
- 84 Parking Spaces