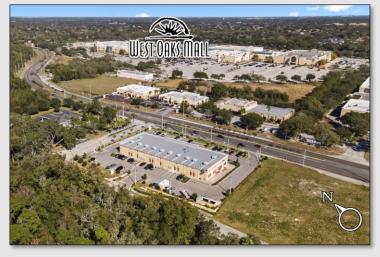

#### LOCATION DETAILS

Located on Clarke Road, just north of W
Colonial Drive and the 408 on/off ramp, with a
high traffic count of +24,000 cars per day in
2022. Across from West Oaks Mall and within a
one-mile radius of Orlando Health Hospital and
a variety of restaurants, retailers, medical, and
professional services. Only a 5-minute drive
from the SR 50 connector to Florida's Turnpike /
SR 429 interchange, offering convenient access
to major transportation routes.