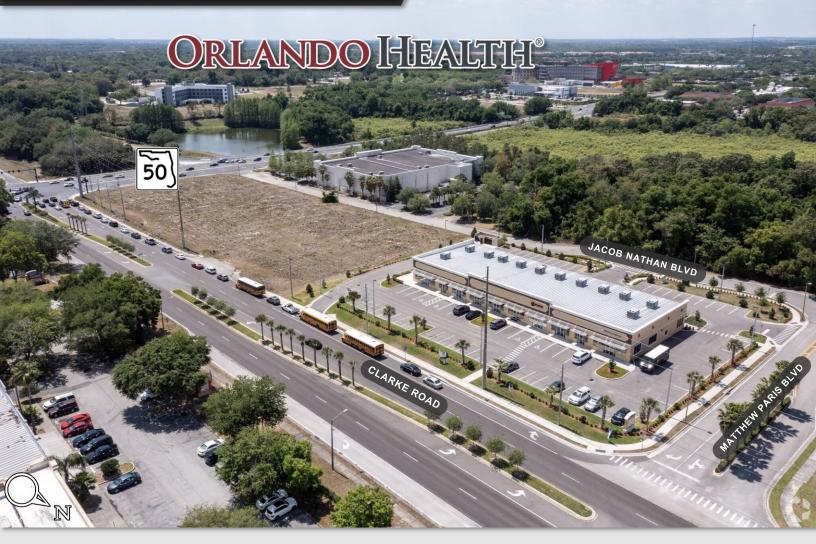

#### LOCATION DETAILS

Located on Clarke Road, just north of W
Colonial Drive and the 408 on/off ramp, with a
high traffic count of +24,000 cars per day in
2022. Across from West Oaks Mall and within a
one-mile radius of Orlando Health Hospital and
a variety of restaurants, retailers, medical, and
professional services. Only a 5-minute drive
from the SR 50 connector to Florida's Turnpike /
SR 429 interchange, offering convenient access
to major transportation routes.

#### PROPERTY DETAILS

- ±1,600 SF Office available in excellent condition
- Located in a +16,800 SF Retail Center with direct frontage on Clarke Rd
- Full build-out includes a waiting area, work area, 3 private offices, break room with kitchen, and a private restroom
- Monument signage available
- 84 Parking Spaces