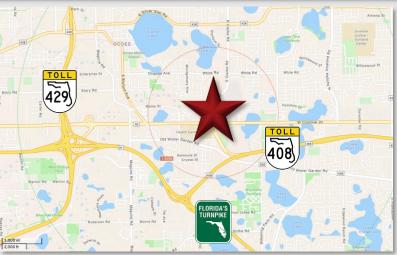

#### LOCATION DETAILS

Located on Clarke Road, just north of W
Colonial Drive and the 408 on/off ramp, with a
high traffic count of +24,000 cars per day in
2022. Across from West Oaks Mall and within a
one-mile radius of Orlando Health Hospital and
a variety of restaurants, retailers, medical, and
professional services. Only a 5-minute drive
from the SR 50 connector to Florida's Turnpike /
SR 429 interchange, offering convenient access
to major transportation routes.