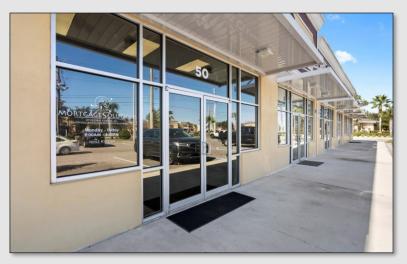

#### PROPERTY DETAILS

- ±1,600 SF Office available in excellent condition
- Located in a +16,800 SF Retail Center with direct frontage on Clarke Rd
- Full build-out includes a waiting area, work area, 3 private offices, break room with kitchen, and a private restroom
- Monument signage available
- 84 Parking Spaces