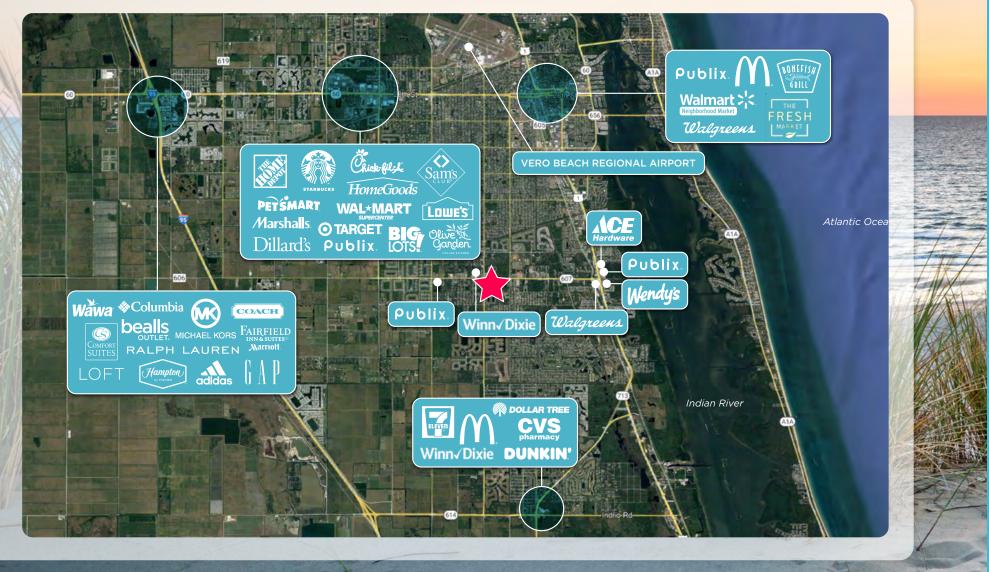

an Age        | 51.0     | 53.3     | 49.8     |

### **DEMOGRAPHICS**

### **HIGHLIGHTS**

1000 27th Avenue SW — southeast corner of Oslo Road (9th Street) and 27th Avenue SW. Location: Vero Beach, (Indian River County) Florida 32968 Main Access is off 27th Avenue SW Access:

18.18± Acres Size:

Land Use: L-2 — 6 Dwelling Units / Acre

RMH — 6 Dwelling Units / Acre Zoning:

Former Holiday Village, Mobile Home Park,

now cleared

Use:

Numerous possibilities with land use change

Oslo Rd/27th Ave SW SOUTH VERO BEACH





# VERO BEACH HIGHLIGHTS

- 26 miles of pristine Atlantic Beaches
- Known for upscale homes, posh resorts
- Sophisticated arts & entertainment scene
- Direct access via new I-95 interchange at Oslo Road (completion 2027)

Oslo Rd/27th Ave SW SOUTH VERO BEACH

## AMENITIES



#### FOR ADDITIONAL INFORMATION, PLEASE SIGN AND RETURN THE CONFIDENTIALITY AGREEMENT

©2023 Cushman & Wakefield. All rights reserved. The material in this presentation has been prepared solely for information purposes, and is strictly confidential. Any disclosure, use, copying or circulation of this presentation (or the information contained within it) is strictly prohibited, unless you have obtained Cushman & Wakefield's prior written consent. The views expressed in this presentation are the views of the author and do not necessarily reflect the views of Cushman & Wakefield. Neither this presentation nor any part of it shall form the basis of, or be relied upon in connection with any offer, or act as an inducement to enter into any contract or commitment whatsoever. NO REPRESENTATION O