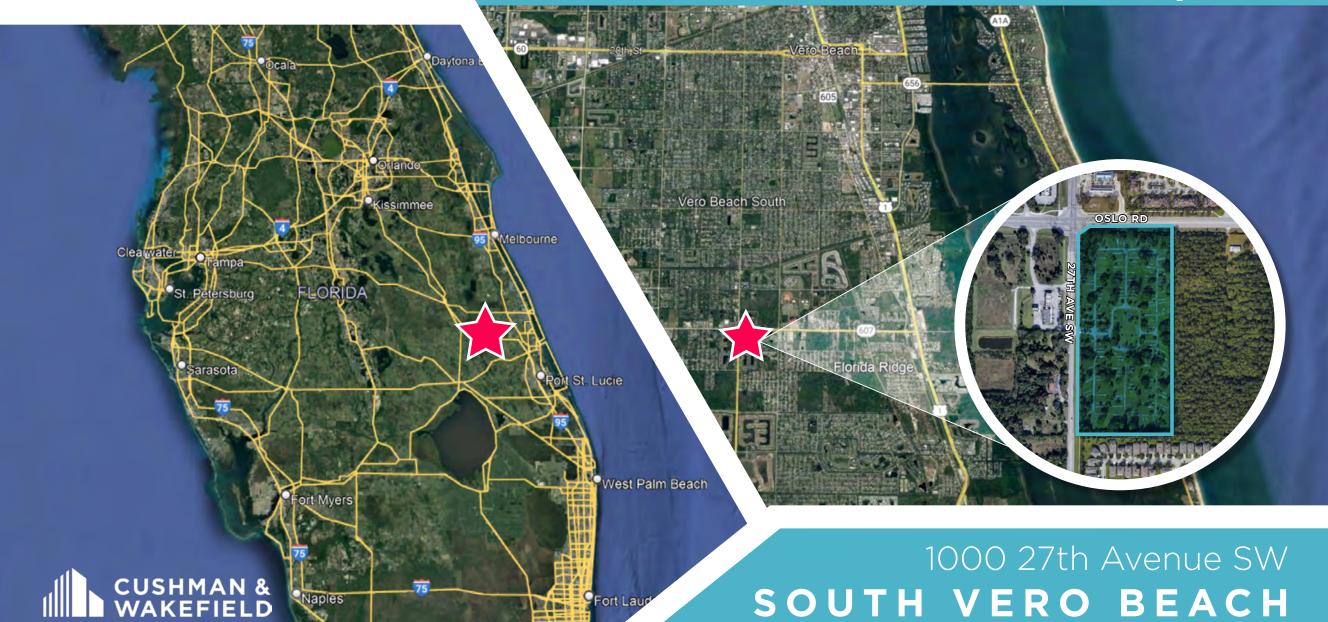

### **HIGHLIGHTS**

1000 27th Avenue SW — southeast corner of Oslo Road (9th Street) and 27th Avenue SW. Location: Vero Beach, (Indian River County) Florida 32968 Main Access is off 27th Avenue SW Access:

18.18± Acres Size:

Land Use: L-2 — 6 Dwelling Units / Acre

RMH — 6 Dwelling Units / Acre Zoning:

Former Holiday Village, Mobile Home Park,

now cleared

Use:

Numerous possibilities with land use change

Oslo Rd/27th Ave SW SOUTH VERO BEACH

Oslo Rd/27th Ave SW SOUTH VERO BEACH