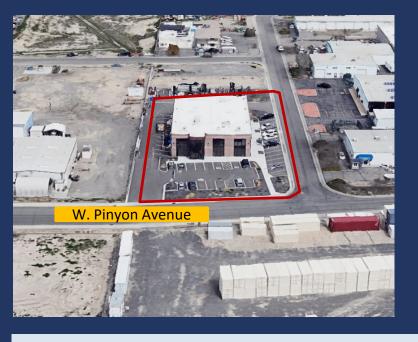

2520 W. Pinyon Ave. - 2<sup>nd</sup> FL - 150

## FOR LEASE





- ➤ 150 SF Office
- ➤ 2<sup>nd</sup> Floor
- Access to Kitchen & Conference Room
- Off-street, Paved Parking
- > \$500/MO Gross

All information herein is from sources deemed reliable. However, broker makes no warranties, express or implied, as to the accuracy of the information or to the suitability of this property for the investor.

Mike Foster, CCIM | mfoster@cbcwest.com Coldwell Banker Commercial Prime Properties **Direct:** 970-244-6602 **Mobile:** 970-433-8374

131 N. 6th, St., Suite 200 Grand Junction, CO 81501





## 2<sup>nd</sup> Floor Office

## **FOR LEASE**









Mike Foster, CCIM | mfoster@cbcwest.com Coldwell Banker Commercial Prime Properties **Direct:** 970-244-6602 **Mobile:** 970-433-8374

131 N. 6th, St., Suite 200 Grand Junction, CO 81501