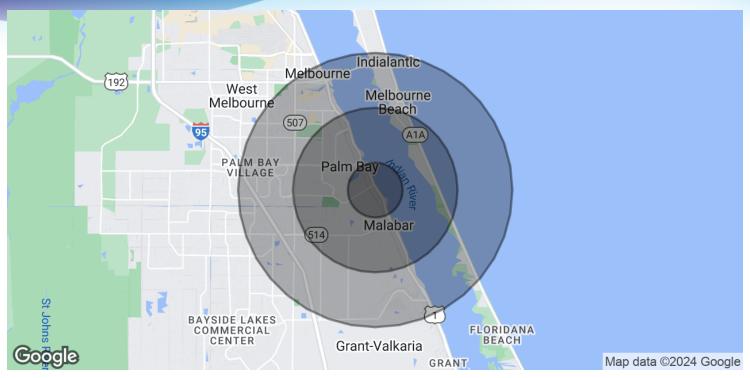

# **DEMOGRAPHICS MAP & REPORT**

Indian River Villas Retail • 4700 Dixie Hwy NE Palm Bay, FL 32905

| POPULATION                           | I MILE                 | 3 MILES           | 5 MILES               |
|--------------------------------------|------------------------|-------------------|-----------------------|
| Total Population                     | 4,669                  | 23,837            | 67,896                |
| Average Age                          | 47.4                   | 48.2              | 44.7                  |
| Average Age (Male)                   | 46.7                   | 46.4              | 41.6                  |
| Average Age (Female)                 | 50.8                   | 50.6              | 47.4                  |
|                                      |                        |                   |                       |
|                                      |                        |                   |                       |
| HOUSEHOLDS & INCOME                  | I MILE                 | 3 MILES           | 5 MILES               |
| HOUSEHOLDS & INCOME Total Households | I <b>MILE</b><br>1,878 | 3 MILES<br>10,528 | <b>5 MILES</b> 28,840 |
|                                      |                        |                   |                       |
| Total Households                     | 1,878                  | 10,528            | 28,840                |
| Total Households # of Persons per HH | 1,878<br>2.5           | 10,528            | 28,840<br>2.4         |

<sup>\*</sup> Demographic data derived from 2020 ACS - US Census