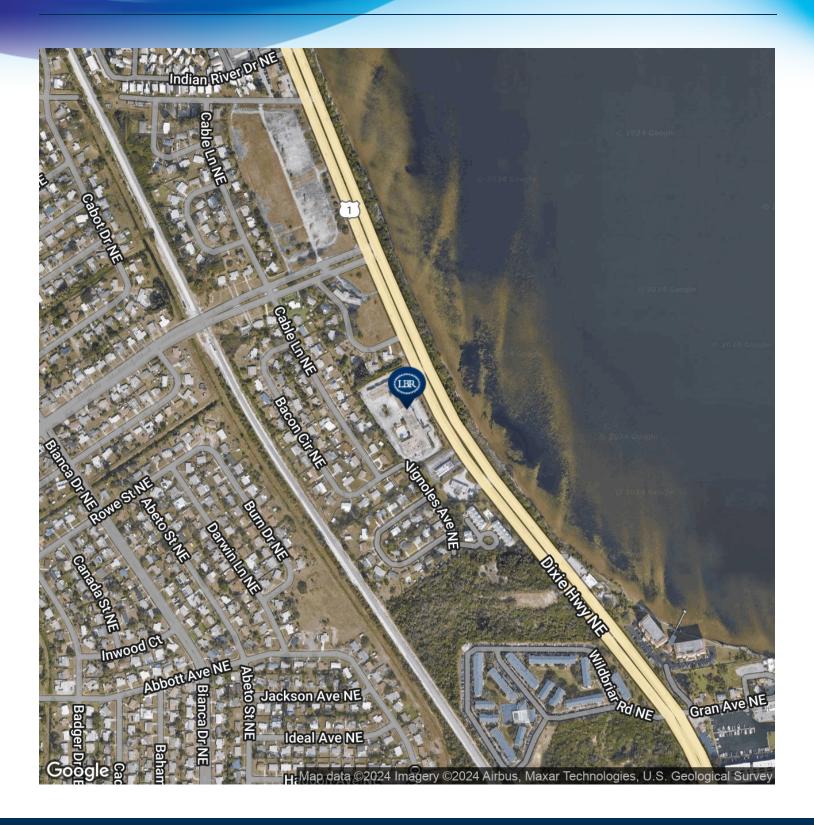

# **LOCATION MAP**

Indian River Villas Retail • 4700 Dixie Hwy NE Palm Bay, FL 32905

President | Broker 321.722.0707 X13 jeff@teamlbr.com

### **LOCATION OVERVIEW**

Directly fronts US I south of Port Malabar Blvd in Palm Bay, FL DISTANCES:

- 1.3 miles south of Palm Bay Rd.
- 1.9 miles north of Malabar Rd.
- 4.6 miles south of US 192
- 5.8 miles to I-95 via Palm Bay Rd.