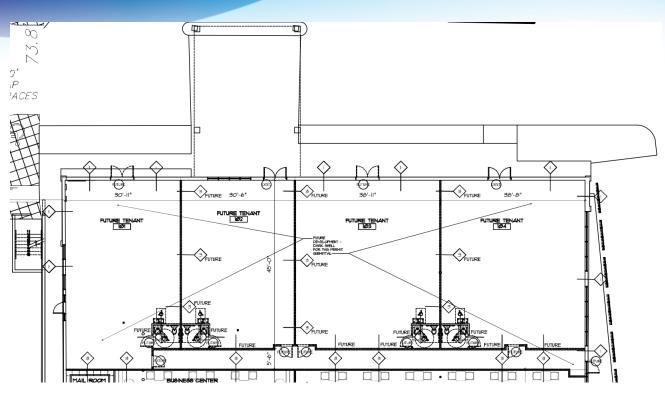

# **LEASE SPACES**

Indian River Villas Retail • 4700 Dixie Hwy NE Palm Bay, FL 32905

#### **AVAILABLE SPACES**

| SUITE | SIZE (SF) | LEASE TYPE    | LEASE RATE    |
|-------|-----------|---------------|---------------|
| 101   | 1,545 SF  | \$5.00/sf NNN | \$15.00 SF/yr |
| 102   | 1,372 SF  | \$5.00/sf NNN | \$15.00 SF/yr |
| 103   | 1,751 SF  | \$5.00/sf NNN | \$15.00 SF/yr |
| 104   | 1,740 SF  | \$5.00/sf NNN | \$15.00 SF/yr |