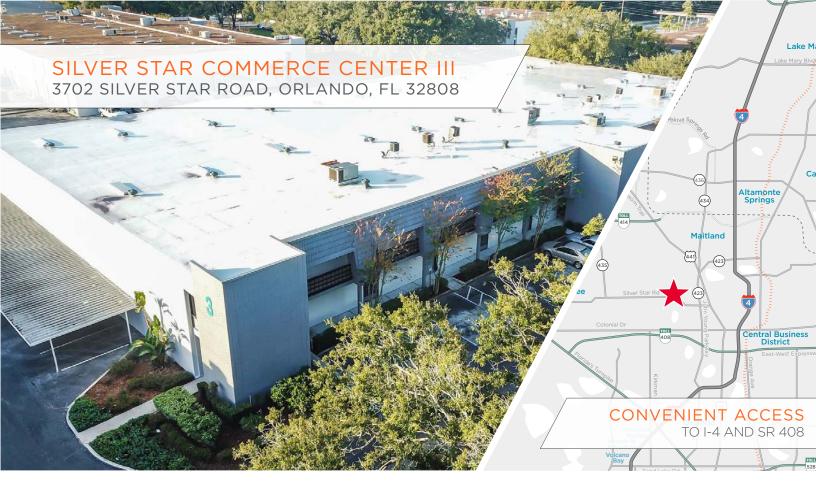

10,800 SF AVAILABLE FOR SUBLEASE

## SPACE HIGHLIGHTS

**ASKING RATE** 

\$12.50/SF NNN

**WAREHOUSE SF** 

9.125 SF

**CLEAR HEIGHT** 

**LOADING DOORS** 

(4) DOCK DOORS

**OPEX**\*

\$1.86/PSF

**OFFICE SF** 

1.675 SF

**YEAR BUILT** 

1980

**ELECTRICAL SPECS** 

3-PHASE

**MONTHLY RATE\*\*** 

\$13.570.20

**ZONING** 

I-P/W

**AVAILABILITY** 

**APRII** 2024

\*\*Sales Tax Included \*Denotes Estimated Operating Expenses for 2024

## CONTACT INFORMATION





## CONTACT INFORMATION

TAYLOR ZAMBITO
Senior Director
+1 407 541 4409
taylor zambito@cushwake.con

**RYAN HUBBARD** Director +1 407 541 4390 yan.hubbard@cushwake.com