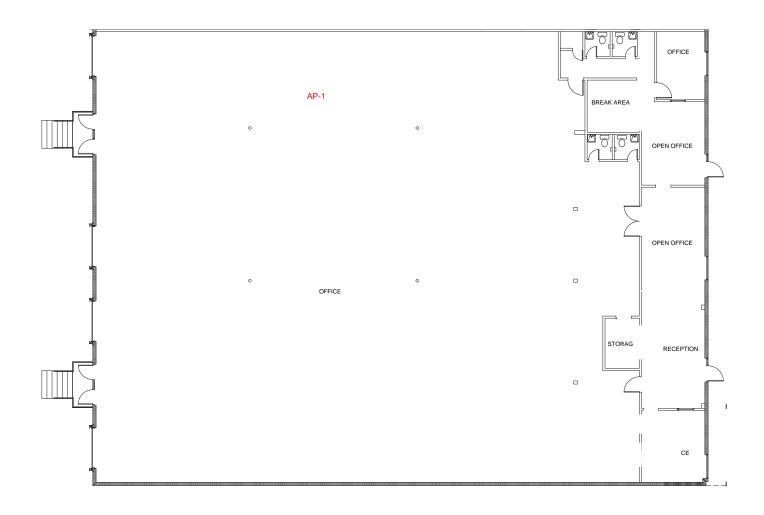

## SPACE HIGHLIGHTS

**ASKING RATE** 

\$12.50/SF NNN

**WAREHOUSE SF** 

9.125 SF

**CLEAR HEIGHT** 

**LOADING DOORS** 

(4) DOCK DOORS

**OPEX**\*

\$1.86/PSF

**OFFICE SF** 

1.675 SF

**YEAR BUILT** 

1980

**ELECTRICAL SPECS** 

3-PHASE