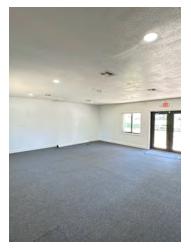

uilding Size: 2,952 SF

Renovated: 2023

Zoning: B2

Market: Professional Office

Traffic Count Street: 13,000+

#### PROPERTY OVERVIEW

Almost 3,000 SF office space directly on Hwy 301 in Belleview, FL. With 3 large flex rooms, 3 bathrooms and 5+ offices, there are many ways to utilize this space for a variety of businesses. Situated on over 2 acres, it has paved parking for 10 cars and an additional 7 spaces on a side grass lot. There is on-building signage as well as road signage directly on 200+ ft of 301 with 13,000 cars daily.

#### PROPERTY HIGHLIGHTS

- B2 Professional Space
- Directly on US Hwy 301 in Belleview
- Almost 3,000 SF
- Plenty of Parking

FOR MORE INFORMATION CONTACT:



12496 SE US HIGHWAY 301 BELLEVIEW, FL 34420

# **ADDITIONAL PHOTOS**

## OFFICE BUILDING FOR LEASE

























FOR MORE INFORMATION CONTACT:



12496 SE US HIGHWAY 301 BELLEVIEW, FL 34420

## LOCATION MAP

## OFFICE BUILDING FOR LEASE



FOR MORE INFORMATION CONTACT:



12496 SE US HIGHWAY 301 BELLEVIEW, FL 34420

### **DEMOGRAPHICS MAP & REPORT**

## OFFICE BUILDING FOR LEASE



| POPULATION           | 1 MILE | 5 MILES | 10 MILES |
|----------------------|--------|---------|----------|
| Total Population     | 68     | 17,400  | 48,552   |
| Average Age          | 58.9   | 41.4    | 46.1     |
| Average Age (Male)   | 63.4   | 40.3    | 45.4     |
| Average Age (Female) | 58.7   | 43.6    | 46.8     |

| HOUSEHOLDS & INCOME | 1 MILE    | 5 MILES   | 10 MILES  |
|---------------------|-----------|-----------|-----------|
| Total Households    | 38        | 7,432     | 22,25