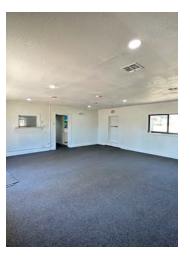

lding Size: 2,952 SF

Renovated: 2023

Zoning: B2

Market: Professional Office

Traffic Count Street: 13,000+

#### PROPERTY OVERVIEW

Almost 3,000 SF office space directly on Hwy 301 in Belleview, FL. With 3 large flex rooms, 3 bathrooms and 5+ offices, there are many ways to utilize this space for a variety of businesses. Situated on over 2 acres, it has paved parking for 10 cars and an additional 7 spaces on a side grass lot. There is on-building signage as well as road signage directly on 200+ ft of 301 with 13,000 cars daily.

#### PROPERTY HIGHLIGHTS

- B2 Professional Space
- Directly on US Hwy 301 in Belleview
- Almost 3,000 SF
- Plenty of Parking

FOR MORE INFORMATION CONTACT:



12496 SE US HIGHWAY 301 BELLEVIEW, FL 34420

# **ADDITIONAL PHOTOS**

## OFFICE BUILDING FOR LEASE

























FOR MORE INFORMATION CONTACT:



12496 SE US HIGHWAY 301 BELLEVIEW, FL 34420

## LOCATION MAP

## OFFICE BUILDING FOR LEASE



FOR MORE INFORMATION CONTACT:



12496 SE US HIGHWAY 301 BELLEVIEW, FL 34420

### **DEMOGRAPHICS MAP & REPORT**

## OFFICE BUILDING FOR LEASE



| POPULATION           | 1 MILE | 5 MILES | 10 MILES |
|----------------------|--------|---------|----------|
| Total Population     | 68     | 17,400  | 48,552   |
| Average Age          | 58.9   | 41.4    | 46.1     |
| Average Age (Male)   | 63.4   | 40.3    | 45.4     |
| Average Age (Female) | 58.7   | 43.6    | 46.8     |

| HOUSEHOLDS & INCOME | 1 MILE    | 5 MILES   | 10 MILES  |
|---------------------|-----------|-----------|-----------|
| Total Households    | 38        | 7,432     | 22,257