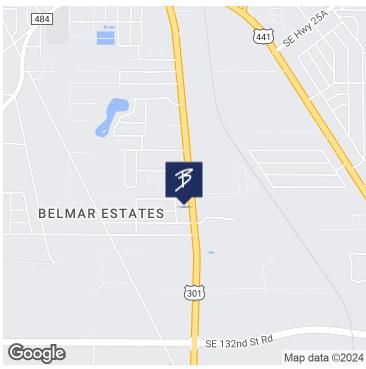

12496 SE US HIGHWAY 301 BELLEVIEW, FL 34420

### **EXECUTIVE SUMMARY**

### OFFICE BUILDING FOR LEASE





#### **OFFERING SUMMARY**

Available SF: 2,952 SF

Lease Rate: \$3,800.00 per month

(Gross)

Lot Size: 2.05 Acres

Year Built: 1960

Building Size: 2,952 SF

Renovated: 2023

Zoning: B2

Market: Professional Office

Traffic Count Street: 13,000+

#### PROPERTY OVERVIEW

Almost 3,000 SF office space directly on Hwy 301 in Belleview, FL. With 3 large flex rooms, 3 bathrooms and 5+ offices, there are many ways to utilize this space for a variety of businesses. Situated on over 2 acres, it has paved parking for 10 cars and an additional 7 spaces on a side grass lot. There is on-building signage as well as road signage directly on 200+ ft of 301 with 13,000 cars daily.

#### PROPERTY HIGHLIGHTS

- B2 Professional Space
- Directly on US Hwy 301 in Belleview
- Almost 3,000 SF
- Plenty of Parki