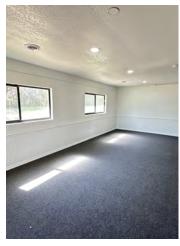

: 2,952 SF

Renovated: 2023

Zoning: B2

Market: Professional Office

Traffic Count Street: 13,000+

#### PROPERTY OVERVIEW

Almost 3,000 SF office space directly on Hwy 301 in Belleview, FL. With 3 large flex rooms, 3 bathrooms and 5+ offices, there are many ways to utilize this space for a variety of businesses. Situated on over 2 acres, it has paved parking for 10 cars and an additional 7 spaces on a side grass lot. There is on-building signage as well as road signage directly on 200+ ft of 301 with 13,000 cars daily.

#### PROPERTY HIGHLIGHTS

- B2 Professional Space
- Directly on US Hwy 301 in Belleview
- Almost 3,000 SF
- Plenty of Parking

FOR MORE INFORMATION CONTACT:



12496 SE US HIGHWAY 301 BELLEVIEW, FL 34420

# **ADDITIONAL PHOTOS**

## OFFICE BUILDING FOR LEASE

























FOR MORE INFORMATION CONTACT:



12496 SE US HIGHWAY 301 BELLEVIEW, FL 34420

## LOCATION MAP

## OFFICE BUILDING FOR LEASE



FOR MORE INFORMATION CONTACT:



12496 SE US HIGHWAY 301 BELLEVIEW, FL 34420

### **DEMOGRAPHICS MAP & REPORT**

## OFFICE BUILDING FOR LEASE



| POPULATION           | 1 MILE | 5 MILES | 10 MILES |
|----------------------|--------|---------|----------|
| Total Population     | 68     | 17,400  | 48,552   |
| Average Age          | 58.9   | 41.4    | 46.1     |
| Average Age (Male)   | 63.4   | 40.3    | 45.4     |
| Average Age (Female) | 58.7   | 43.6    | 46.8     |

| HOUSEHOLDS & INCOME | 1 MILE    | 5 MILES   | 10 MILES  |
|---------------------|-----------|-----------|-----------|
| Total Households    | 38        | 7,432     | 22,257    |
| # o