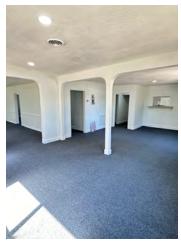

ze: 2,952 SF

Renovated: 2023

Zoning: B2

Market: Professional Office

Traffic Count Street: 13,000+

#### PROPERTY OVERVIEW

Almost 3,000 SF office space directly on Hwy 301 in Belleview, FL. With 3 large flex rooms, 3 bathrooms and 5+ offices, there are many ways to utilize this space for a variety of businesses. Situated on over 2 acres, it has paved parking for 10 cars and an additional 7 spaces on a side grass lot. There is on-building signage as well as road signage directly on 200+ ft of 301 with 13,000 cars daily.

#### PROPERTY HIGHLIGHTS

- B2 Professional Space
- Directly on US Hwy 301 in Belleview
- Almost 3,000 SF
- Plenty of Parking

FOR MORE INFORMATION CONTACT:



12496 SE US HIGHWAY 301 BELLEVIEW, FL 34420

# **ADDITIONAL PHOTOS**

## OFFICE BUILDING FOR LEASE

























FOR MORE INFORMATION CONTACT:



12496 SE US HIGHWAY 301 BELLEVIEW, FL 34420

## LOCATION MAP

## OFFICE BUILDING FOR LEASE



FOR MORE INFORMATION CONTACT:



12496 SE US HIGHWAY 301 BELLEVIEW, FL 34420

### **DEMOGRAPHICS MAP & REPORT**

## OFFICE BUILDING FOR LEASE



| POPULATION           | 1 MILE | 5 MILES | 10 MILES |
|----------------------|--------|---------|----------|
| Total Population     | 68     | 17,400  | 48,552   |
| Average Age          | 58.9   | 41.4    | 46.1     |
| Average Age (Male)   | 63.4   | 40.3    | 45.4     |
| Average Age (Female) | 58.7   | 43.6    | 46.8     |

| HOUSEHOLDS & INCOME | 1 MILE    | 5 MILES   | 10 MILES  |
|---------------------|-----------|-----------|-----------|
| Total Households    | 38        | 7,432     | 22,257    |
| #