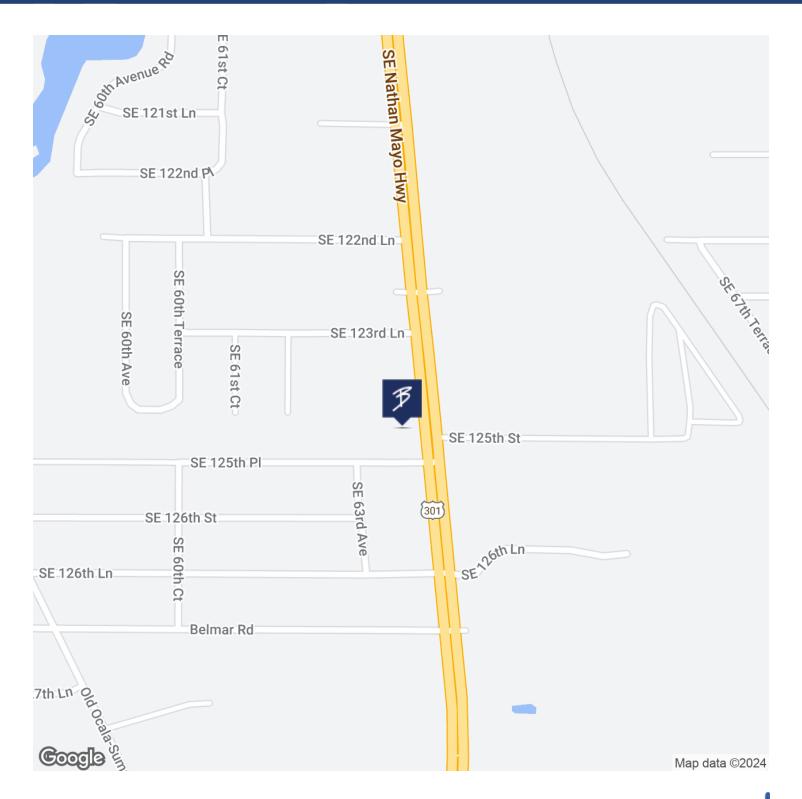

SF office space directly on Hwy 301 in Belleview, FL. With 3 large flex rooms, 3 bathrooms and 5+ offices, there are many ways to utilize this space for a variety of businesses. Situated on over 2 acres, it has paved parking for 10 cars and an additional 7 spaces on a side grass lot. There is on-building signage as well as road signage directly on 200+ ft of 301 with 13,000 cars daily.

#### PROPERTY HIGHLIGHTS

- B2 Professional Space
- Directly on US Hwy 301 in Belleview
- Almost 3,000 SF
- Plenty of Parking

FOR MORE INFORMATION CONTACT:



12496 SE US HIGHWAY 301 BELLEVIEW, FL 34420

# **ADDITIONAL PHOTOS**

## OFFICE BUILDING FOR LEASE

























FOR MORE INFORMATION CONTACT:



12496 SE US HIGHWAY 301 BELLEVIEW, FL 34420

## LOCATION MAP

## OFFICE BUILDING FOR LEASE



FOR MORE INFORMATION CONTACT:



12496 SE US HIGHWAY 301 BELLEVIEW, FL 34420

### **DEMOGRAPHICS MAP & REPORT**

## OFFICE BUILDING FOR LEASE



| POPULATION           | 1 MILE | 5 MILES | 10 MILES |
|----------------------|--------|---------|----------|
| Total Population     | 68     | 17,400  | 48,552   |
| Average Age          | 58.9   | 41.4    | 46.1     |
| Average Age (Male)   | 63.4   | 40.3    | 45.4     |
| Average Age (Female) | 58.7   | 43.6    | 46.8     |

| HOUSEHOLDS & INCOME | 1 MILE    | 5 MILES   | 10 MILES  |
|---------------------|-----------|-----------|-----------|
| Total Households    | 38        | 7,432     | 22,257    |
| # of Persons per HH | 1.8       | 2.3       | 2.2       |
| Average HH Income   | \$38,430  | \$43,136  | \$44,682  |
| Average House Value