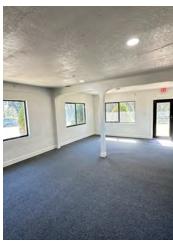

Size: 2,952 SF

Renovated: 2023

Zoning: B2

Market: Professional Office

Traffic Count Street: 13,000+

#### PROPERTY OVERVIEW

Almost 3,000 SF office space directly on Hwy 301 in Belleview, FL. With 3 large flex rooms, 3 bathrooms and 5+ offices, there are many ways to utilize this space for a variety of businesses. Situated on over 2 acres, it has paved parking for 10 cars and an additional 7 spaces on a side grass lot. There is on-building signage as well as road signage directly on 200+ ft of 301 with 13,000 cars daily.

#### PROPERTY HIGHLIGHTS

- B2 Professional Space
- Directly on US Hwy 301 in Belleview
- Almost 3,000 SF
- Plenty of Parking

FOR MORE INFORMATION CONTACT:



12496 SE US HIGHWAY 301 BELLEVIEW, FL 34420

# **ADDITIONAL PHOTOS**

## OFFICE BUILDING FOR LEASE

























FOR MORE INFORMATION CONTACT:



12496 SE US HIGHWAY 301 BELLEVIEW, FL 34420

## LOCATION MAP

## OFFICE BUILDING FOR LEASE



FOR MORE INFORMATION CONTACT:



12496 SE US HIGHWAY 301 BELLEVIEW, FL 34420

### **DEMOGRAPHICS MAP & REPORT**

## OFFICE BUILDING FOR LEASE



| POPULATION           | 1 MILE | 5 MILES | 10 MILES |
|----------------------|--------|---------|----------|
| Total Population     | 68     | 17,400  | 48,552   |
| Average Age          | 58.9   | 41.4    | 46.1     |
| Average Age (Male)   | 63.4   | 40.3    | 45.4     |
| Average Age (Female) | 58.7   | 43.6    | 46.8     |

| HOUSEHOLDS & INCOME | 1 MILE    | 5 MILES   | 10 MILES  |
|---------------------|-----------|-----------|-----------|
| Total Households    | 38        | 7,432     | 22,257    |
|