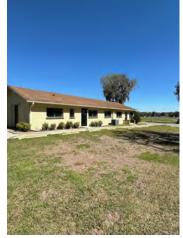

### OFFICE BUILDING FOR LEASE

#### PROPERTY OVERVIEW

Almost 3,000 SF office space directly on Hwy 301 in Belleview, FL. With 3 large flex rooms, 3 bathrooms and 5+ offices, there are many ways to utilize this space for a variety of businesses. Situated on over 2 acres, it has paved parking for 10 cars and an additional 7 spaces on a side grass lot. There is on-building signage as well as road signage directly on 200+ ft of 301 with 13,000 cars daily.

#### PROPERTY HIGHLIGHTS

- B2 Professional Space
- Directly on US Hwy 301 in Belleview
- Almost 3,000 SF
- Plenty of Parking

FOR MORE INFORMATION CONTACT:

12496 SE US HIGHWAY 301 BELLEVIEW, FL 34420