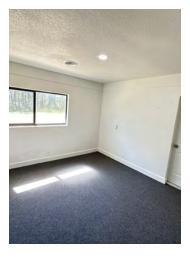

2 SF

Renovated: 2023

Zoning: B2

Market: Professional Office

Traffic Count Street: 13,000+

#### PROPERTY OVERVIEW

Almost 3,000 SF office space directly on Hwy 301 in Belleview, FL. With 3 large flex rooms, 3 bathrooms and 5+ offices, there are many ways to utilize this space for a variety of businesses. Situated on over 2 acres, it has paved parking for 10 cars and an additional 7 spaces on a side grass lot. There is on-building signage as well as road signage directly on 200+ ft of 301 with 13,000 cars daily.

#### PROPERTY HIGHLIGHTS

- B2 Professional Space
- Directly on US Hwy 301 in Belleview
- Almost 3,000 SF
- Plenty of Parking

FOR MORE INFORMATION CONTACT:



12496 SE US HIGHWAY 301 BELLEVIEW, FL 34420

# **ADDITIONAL PHOTOS**

## OFFICE BUILDING FOR LEASE

























FOR MORE INFORMATION CONTACT:



12496 SE US HIGHWAY 301 BELLEVIEW, FL 34420

## LOCATION MAP

## OFFICE BUILDING FOR LEASE



FOR MORE INFORMATION CONTACT:



12496 SE US HIGHWAY 301 BELLEVIEW, FL 34420

### **DEMOGRAPHICS MAP & REPORT**

## OFFICE BUILDING FOR LEASE



| POPULATION           | 1 MILE | 5 MILES | 10 MILES |
|----------------------|--------|---------|----------|
| Total Population     | 68     | 17,400  | 48,552   |
| Average Age          | 58.9   | 41.4    | 46.1     |
| Average Age (Male)   | 63.4   | 40.3    | 45.4     |
| Average Age (Female) | 58.7   | 43.6    | 46.8     |

| HOUSEHOLDS & INCOME | 1 MILE    | 5 MILES   | 10 MILES  |
|---------------------|-----------|-----------|-----------|
| Total Households    | 38        | 7,432     | 22,257    |
| # of Pers