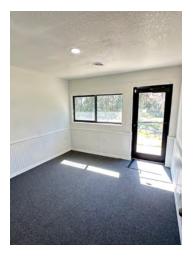

2,952 SF

Renovated: 2023

Zoning: B2

Market: Professional Office

Traffic Count Street: 13,000+

#### PROPERTY OVERVIEW

Almost 3,000 SF office space directly on Hwy 301 in Belleview, FL. With 3 large flex rooms, 3 bathrooms and 5+ offices, there are many ways to utilize this space for a variety of businesses. Situated on over 2 acres, it has paved parking for 10 cars and an additional 7 spaces on a side grass lot. There is on-building signage as well as road signage directly on 200+ ft of 301 with 13,000 cars daily.

#### PROPERTY HIGHLIGHTS

- B2 Professional Space
- Directly on US Hwy 301 in Belleview
- Almost 3,000 SF
- Plenty of Parking

FOR MORE INFORMATION CONTACT:



12496 SE US HIGHWAY 301 BELLEVIEW, FL 34420

# **ADDITIONAL PHOTOS**

## OFFICE BUILDING FOR LEASE

























FOR MORE INFORMATION CONTACT:



12496 SE US HIGHWAY 301 BELLEVIEW, FL 34420

## LOCATION MAP

## OFFICE BUILDING FOR LEASE



FOR MORE INFORMATION CONTACT:



12496 SE US HIGHWAY 301 BELLEVIEW, FL 34420

### **DEMOGRAPHICS MAP & REPORT**

## OFFICE BUILDING FOR LEASE



| POPULATION           | 1 MILE | 5 MILES | 10 MILES |
|----------------------|--------|---------|----------|
| Total Population     | 68     | 17,400  | 48,552   |
| Average Age          | 58.9   | 41.4    | 46.1     |
| Average Age (Male)   | 63.4   | 40.3    | 45.4     |
| Average Age (Female) | 58.7   | 43.6    | 46.8     |

| HOUSEHOLDS & INCOME | 1 MILE    | 5 MILES   | 10 MILES  |
|---------------------|-----------|-----------|-----------|
| Total Households    | 38        | 7,432     | 22,257    |
| # of