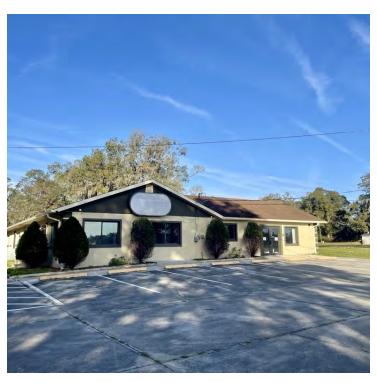

### OFFICE BUILDING FOR LEASE

#### PROPERTY OVERVIEW

Almost 3,000 SF office space directly on Hwy 301 in Belleview, FL. With 3 large flex rooms, 3 bathrooms and 5+ offices, there are many ways to utilize this space for a variety of businesses. Situated on over 2 acres, it has paved parking for 10 cars and an additional 7 spaces on a side grass lot. There is on-building signage as well as road signage directly on 200+ ft of 301 with 13,000 cars daily.

#### PROPERTY HIGHLIGHTS

- B2 Professional Space
- Directly on US Hwy 301 in Belleview
- Almost 3,000 SF
- Plenty of Parking

FOR MORE INFORMATION CONTACT:

12496 SE US HIGHWAY 301 BELLEVIEW, FL 34420