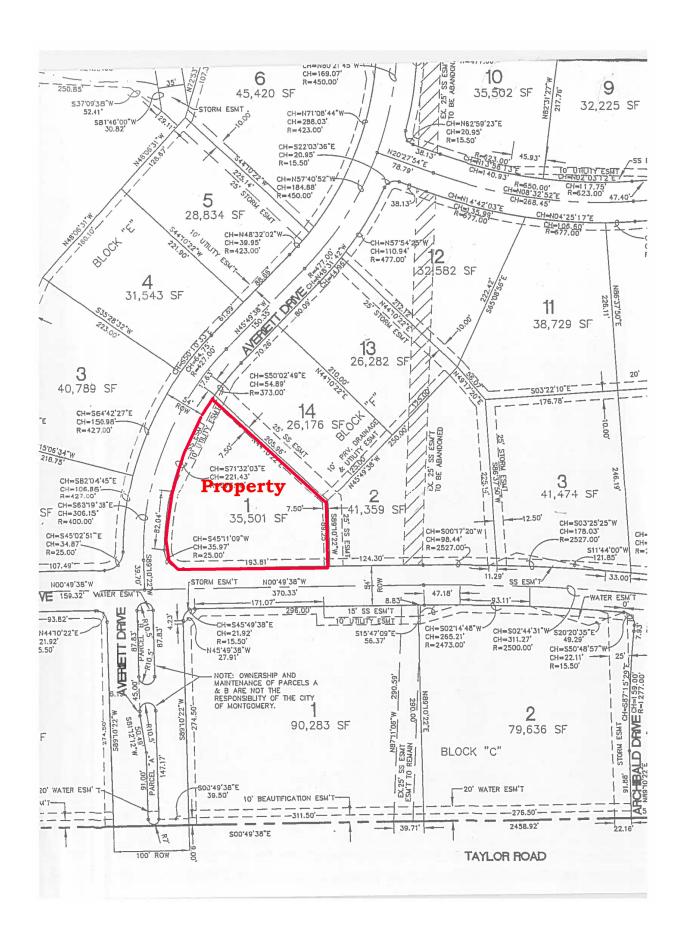

## COMMERCIAL REAL ESTATE

• Listed Price: \$213,000.00 (\$6.00/S.F.)

• Lot Size: +/- 35,501 S.F.

• Zoning: B-3 (Commercial)

• Best Use: Business/Commercial

Visibility: Excellent
 Possession: Immediate

Listing Type: Exclusive

Commercial lot at the corner of Malcolm Drive and Averiett Drive just off Taylor Road. Excellent +/- 35,501 S.F. lot for business and commercial use. Subject to Protective Covenants and Restrictions. Contact John Stanley, CCIM, for more information at (334) 271-2475.