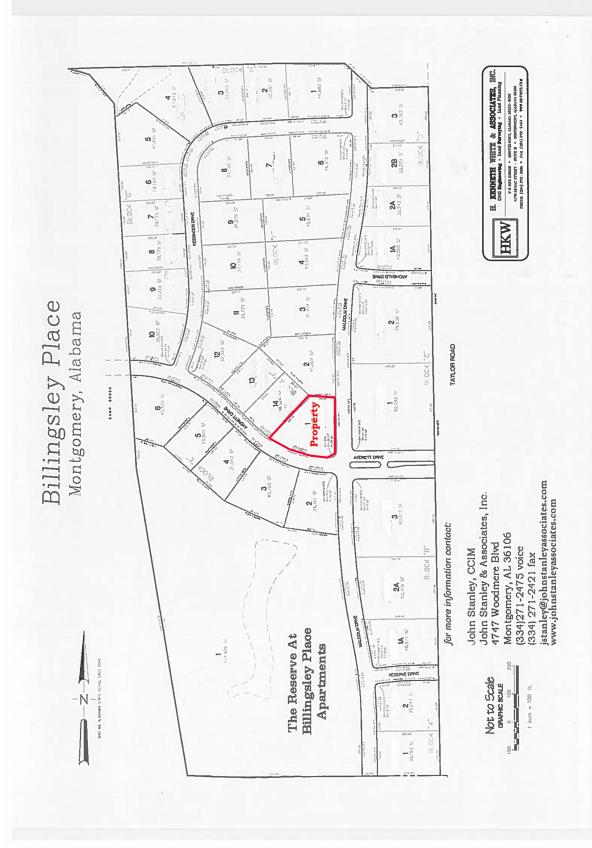

Commercial lot at the corner of Malcolm Drive and Averiett Drive just off Taylor Road. Excellent +/- 35,501 S.F. lot for business and commercial use. Subject to Protective Covenants and Restrictions. Contact John Stanley, CCIM, for more information at (334) 271-2475.