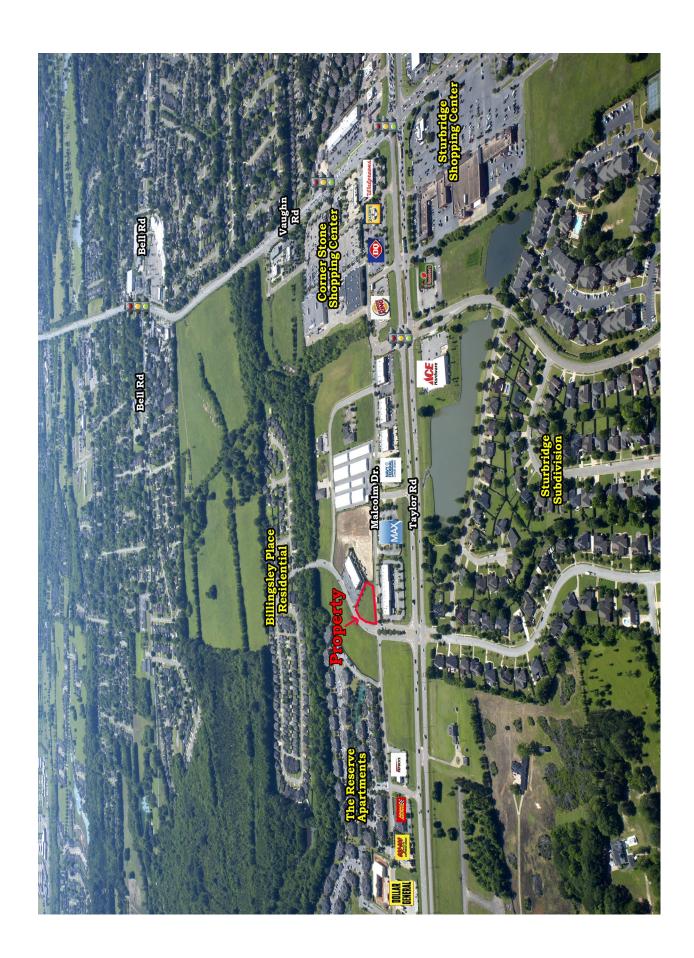

Commercial lot at the corner of Malcolm Drive and Averiett Drive just off Taylor Road. Excellent +/- 35,501 S.F. lot for business and commercial use. Subject to Protective Covenants and Restrictions. Contact John Stanley, CCIM, for more information at (334) 271-2475.