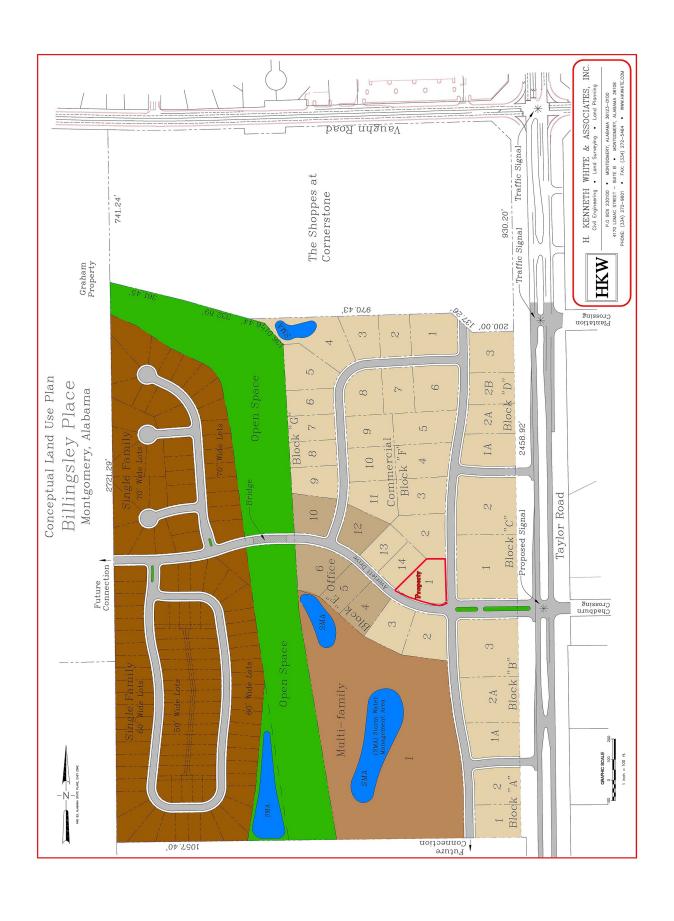

Commercial lot at the corner of Malcolm Drive and Averiett Drive just off Taylor Road. Excellent +/- 35,501 S.F. lot for business and commercial use. Subject to Protective Covenants and Restrictions. Contact John Stanley, CCIM, for more information at (334) 271-2475.