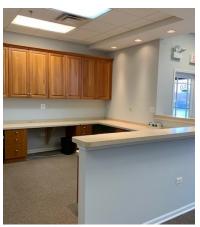

#### **Medical Or Professional Office Condo**

**Suite 150:** Beautiful medical office condo with large reception desk built-in, ample waiting area, 4 exam rooms (each with sink), 1 private office, kitchenette/breakroom, built in work station and 2 baths.

OFFICE

SUITE 150 1,850 SF

**CLICK HERE TO VIEW OUR WEBSITE** 

No warranty or representation is made as to the accuracy of the foregoing information. Terms of sale or lease and availability are subject to change or withdrawal without notice. This document is for information purposes only. No offer of sub-agency is being made.