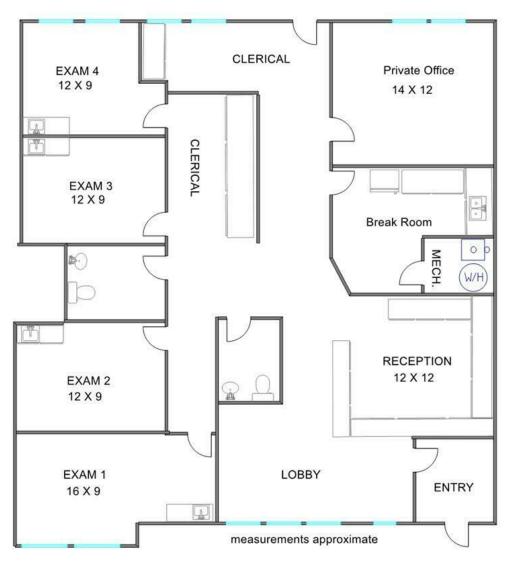

#### **Medical Or Professional Office Condo**

**Suite 150:** Beautiful medical office condo with large reception desk built-in, ample waiting area, 4 exam rooms (each with sink), 1 private office, kitchenette/breakroom, built in work station and 2 baths.