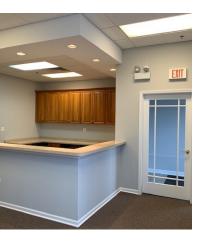

#### **Medical Or Professional Office Condo**

**Suite 150:** Beautiful medical office condo with large reception desk built-in, ample waiting area, 4 exam rooms (each with sink), 1 private office, kitchenette/breakroom, built in work station and 2 baths.

OFFICE

SUITE 150 1,850 SF

**CLICK HERE TO VIEW OUR WEBSITE** 

No warranty or representation is made as to the accuracy of the foregoing information. Terms of sale or lease and availability are subject to change or withdrawal without notice. This document is for information purposes only. No offer of sub-agency is being made.