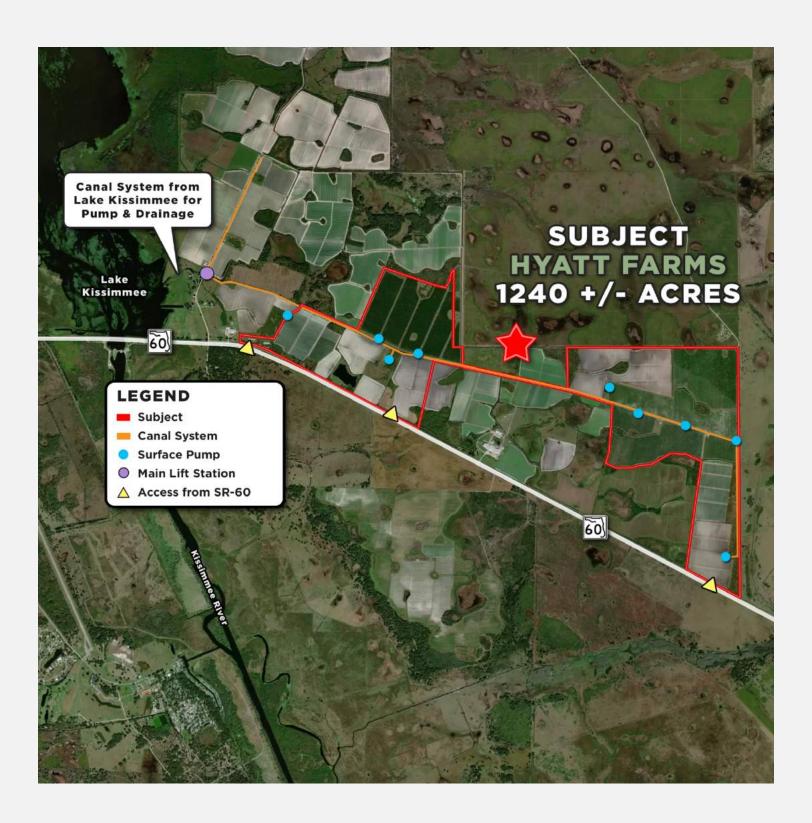

There are two H-2A approved labor camps with accommodations for up to 180 people, alongside a custom commercial kitchen. Water resources are plentiful, with unlimited access to surface water from Lake Kissimmee, supported by a permit for a semi-closed/drip irrigation system that guarantees year-round irrigation efficiency. Accessibility is convenient with three entrances from Hwy 60.

Additional Photos

State Road 60, Okeechobee, FL 34972

Pump Station Map 5

State Road 60, Okeechobee, FL 34972

Location Maps 2 6