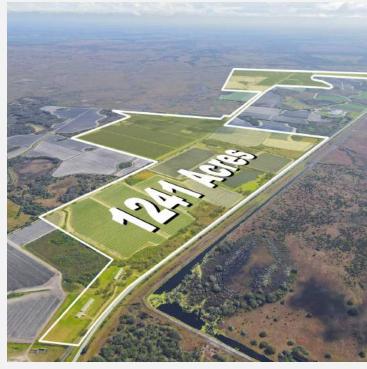

## FOR SALE LAND \$25,000,000

HYATT FARMS AT LAKE KISSIMMEE 1,240 +/- ACRES

STATE ROAD 60, OKEECHOBEE, FL 34972

State Road 60, Okeechobee, FL 34972

Property Summary 2

#### **OFFERING SUMMARY**

| Sale Price: | \$25,000,000 |
|-------------|--------------|
| Lot Size:   | 1,240 Acres  |

State Road 60, Okeechobee, FL 34972

Additional Photos 3

State Road 60, Okeechobee, FL 34972