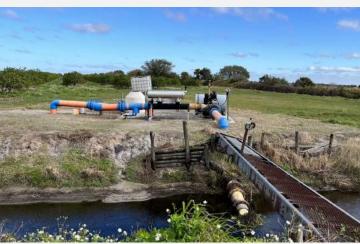

There are two H-2A approved labor camps with accommodations for up to 180 people, alongside a custom commercial kitchen. Water resources are plentiful, with unlimited access to surface water from Lake Kissimmee, supported by a permit for a semi-closed/drip irrigation system that guarantees year-round irrigation efficiency. Accessibility is convenient with three entrances from Hwy 60.