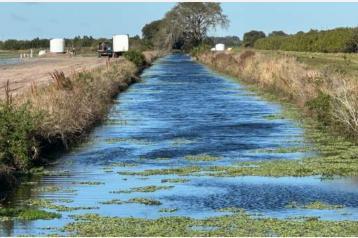

There are two H-2A approved labor camps with accommodations for up to 180 people, alongside a custom commercial kitchen. Water resources are plentiful, with unlimited access to surface water from Lake Kissimmee, supported by a permit for a semi-closed/drip irrigation system that guarantees year-round irrigation efficiency. Accessibility is convenient with three entrances from Hwy 60.

#### **PROPERTY HIGHLIGHTS**

- High Visibility 9,700 feet of SR 60 road front
- Lake Kissimmee surface water water permit for irrigation
- 180 person capacity H-2A approved labor housing
- On site 30,000 sf Packing House with 12,000 sf cooler lease available
- 1 traffic light access to the Florida Turnpike/ I-75/ I-4 & I-95.