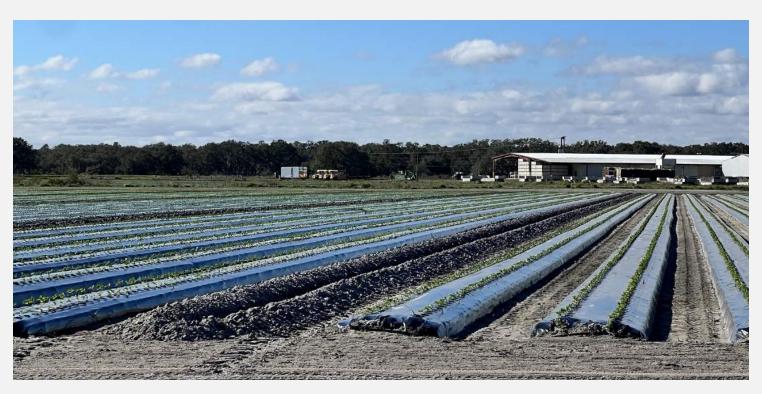

This property grows a wide variety of crops, including peppers, watermelons, cucumbers, squash, tobacco, strawberries, peanuts, tomatoes, cabbage, potatoes, lettuce, cantaloupe, citrus, and more, showcasing its rich agricultural potential.

\*\*A 30,000-square-foot vegetable packing house, including 12,000 square foot of cooler space is available for lease. There is also space available within the packing house for a 2nd packing line.