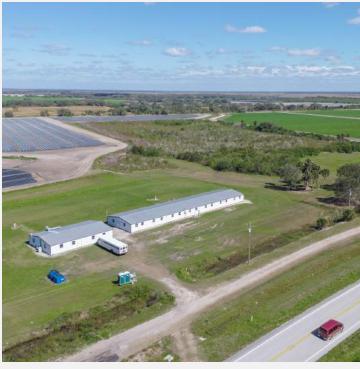

There are two H-2A approved labor camps with accommodations for up to 180 people, alongside a custom commercial kitchen. Water resources are plentiful, with unlimited access to surface water from Lake Kissimmee, supported by a permit for a semi-closed/drip irrigation system that guarantees year-round irrigation efficiency. Accessibility is convenient with three entrances from Hwy 60.

\*\*A 30,000-square-foot vegetable packing house, including 12,000 square foot of cooler space is available for lease. There is also space available within the packing house for a 2nd packing line.

#### **PROPERTY HIGHLIGHTS**

- High Visibility 9,700 feet of SR 60 road front
- Lake Kissimmee surface water water permit for irrigation
- 180 person capacity H-2A approved labor housing
- On site 30,000 sf Packing House with 12,000 sf cooler lease available
- 1 traffic light access to the Florida Turnpike/ I-75/ I-4 & I-95.