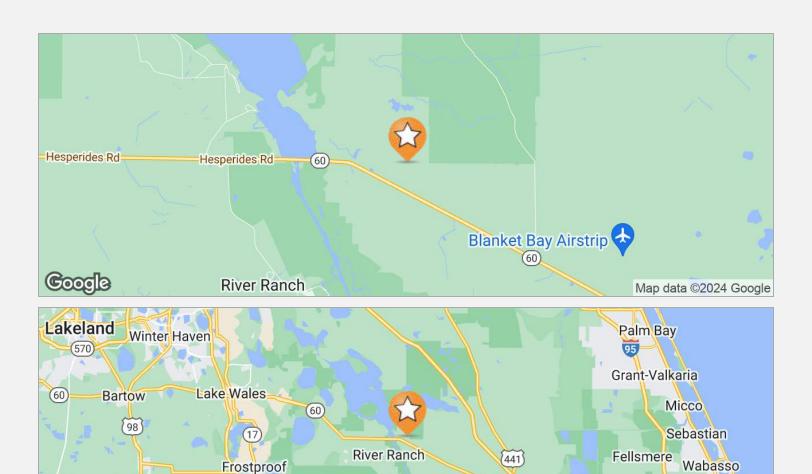

### DRIVE TIMES

62

Bowling Green

Good Wauchula

30 mins to Lake Wales 20 mins to Florida Turnpike/ Yeehaw Junction 40 mins Lake Placid

Avon Park

From US 27 at SR 60, proceed east 26 miles to the Kissimmee River and Hyatt Farms From Yeehaw Junction at the Florida Turnpike, proceed west on SR 60 15 miles to Hyatt Farms