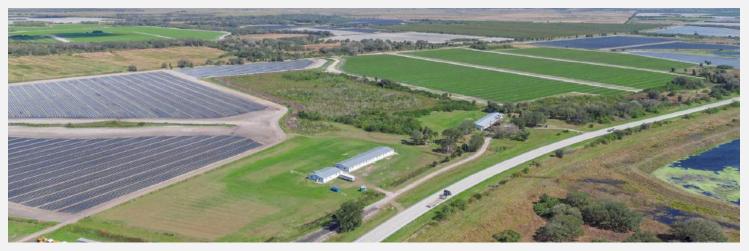

#### PROPERTY DESCRIPTION

Golden opportunity to purchase a diversified farm operation with 719 row crop acres and 522 Citrus acres; This proven warm micro-climate at the Southeast side of the Lake Kissimmee and the head waters of the Kissimmee River gives confidence to grow winter vegetables. Warm site, abundant water and high quality soil make this site a replacement or complementary site to Immokalee, Homestead or the Plant City/Manatee County winter vegetable areas.

There are two H-2A approved labor camps with accommodations for up to 180 people, alongside a custom commercial kitchen. Water resources are plentiful, with unlimited access to surface water from Lake Kissimmee, supported by a permit for a semi-closed/drip irrigation system that guarantees year-round irrigation efficiency. Accessibility is convenient with three entrances from Hwy 60.

\*\*A 30,000-square-foot vegetable packing house, including 12,000 square foot of cooler space is available for lease. There is also space available within the packing house for a 2nd packing line.

#### **PROPERTY HIGHLIGHTS**

- High Visibility 9,700 feet of SR 60 road front
- Lake Kissimmee surface water water permit for irrigation
- 180 person capacity H-2A approved labor housing
- On site 30,000 sf Packing House with 12,000 sf cooler lease available
- 1 traffic light access to the Florida Turnpike/ I-75/ I-4 & I-95.