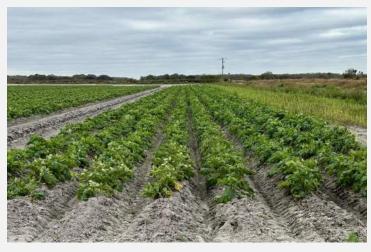

This property grows a wide variety of crops, including peppers, watermelons, cucumbers, squash, tobacco, strawberries, peanuts, tomatoes, cabbage, potatoes, lettuce, cantaloupe, citrus, and more, showcasing its rich agricultural potential.