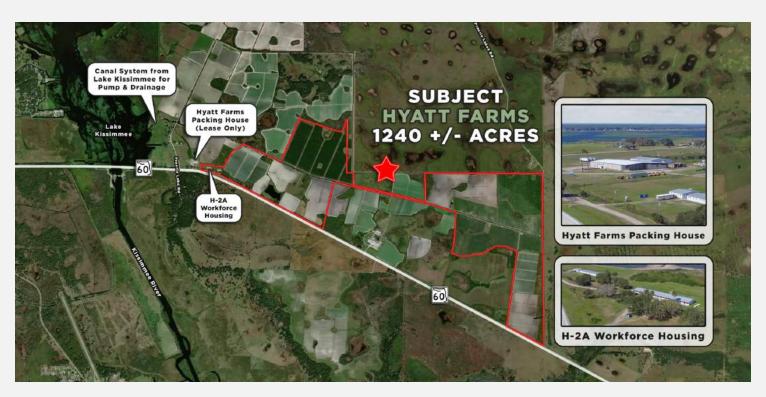

\*\*A 30,000-square-foot vegetable packing house, including 12,000 square foot of cooler space is available for lease. There is also space available within the packing house for a 2nd packing line.

#### **PROPERTY HIGHLIGHTS**

- High Visibility 9,700 feet of SR 60 road front
- Lake Kissimmee surface water water permit for irrigation
- 180 person capacity H-2A approved labor housing
- On site 30,000 sf Packing House with 12,000 sf cooler lease available
- 1 traffic light access to the Florida Turnpike/ I-75/ I-4 & I-95.