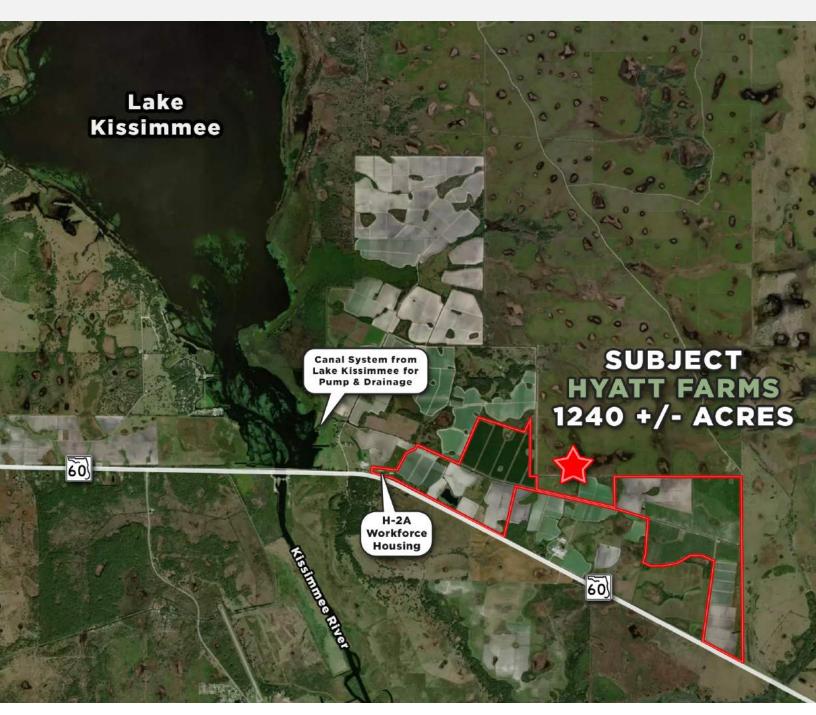

#### PROPERTY DESCRIPTION

Golden opportunity to purchase a diversified farm operation with 719 row crop acres and 522 Citrus acres; This proven warm micro-climate at the Southeast side of the Lake Kissimmee and the head waters of the Kissimmee River gives confidence to grow winter vegetables. Warm site, abundant water and high quality soil make this site a replacement or complementary site to Immokalee, Homestead or the Plant City/Manatee County winter vegetable areas.

There are two H-2A approved labor camps with accommodations for up to 180 people, alongside a custom commercial kitchen. Water resources are plentiful, with unlimited access to surface water from Lake Kissimmee, supported by a permit for a semi-closed/drip irrigation system that guarantees year-round irrigation efficiency. Accessibility is convenient with three entrances from Hwy 60.

#### **PROPERTY HIGHLIGHTS**

- High Visibility 9,700 feet of SR 60 road front
- Lake Kissimmee surface water water permit for irrigation
- 180 person capacity H-2A approved labor housing
- On site 30,000 sf Packing House with 12,000 sf cooler lease available
- 1 traffic light access to the Florida Turnpike/ I-75/ I-4 & I-95.