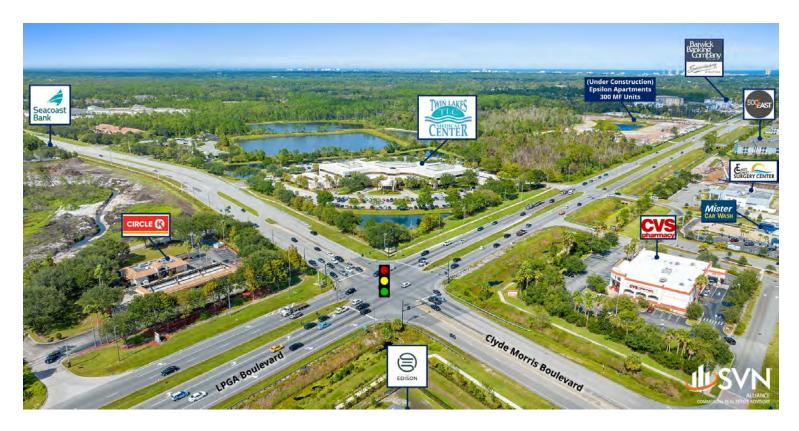

#### LOCATION DESCRIPTION

Located on the NE corner of LPGA Boulevard and Clyde Morris Boulevard.

Approximately 1.3 miles to Interstate 95.

## **LOCATION MAPS**

JOHN W. TROST, CCIM

Principal | Senior Advisor

O: 386.301.4581 | C: 386.295.5723

john.trost@svn.com