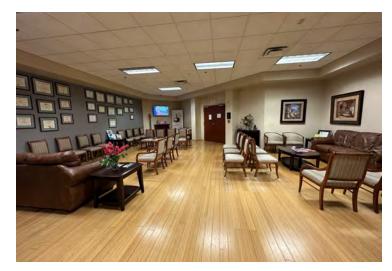

#### PROPERTY DESCRIPTION

7,425 SF Second Floor Medical Space For Lease in Twin Lakes Medical Center, a premier 95,000 SF multispecialty medical complex.

Large waiting area, reception, 7 exam rooms, 5 office/exam rooms, 3 physician offices, 3 procedure rooms, 3 scheduler offices, 2 nurse's stations, manager's office, 2 restrooms in the suite, and a common area restroom.

# **ADDITIONAL PHOTOS**

JOHN W. TROST, CCIM Principal | Senior Advisor O: 386.301.4581 | C: 386.295.5723 john.trost@svn.com