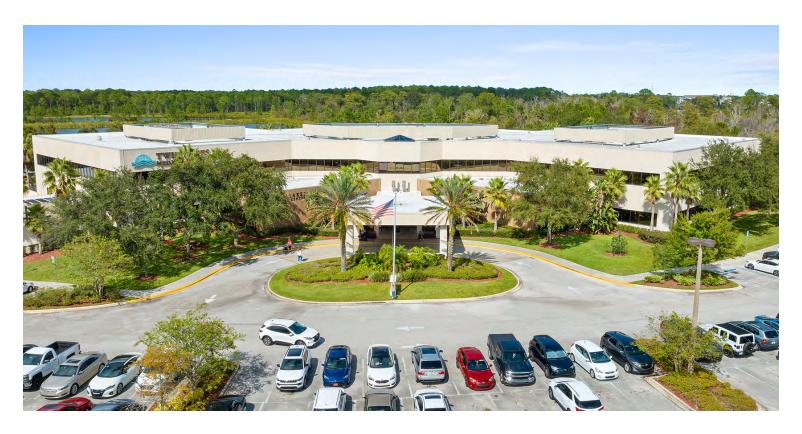

## TWIN LAKES MEDICAL CENTER

#### PROPERTY DESCRIPTION

7,425 SF Second Floor Medical Space For Lease in Twin Lakes Medical Center, a premier 95,000 SF multispecialty medical complex.

Large waiting area, reception, 7 exam rooms, 5 office/exam rooms, 3 physician offices, 3 procedure rooms, 3 scheduler offices, 2 nurse's stations, manager's office, 2 restrooms in the suite, and a common area restroom.

Ideally located on LPGA Boulevard with easy access to I-95, AdventHealth Daytona Beach, and Halifax Health Medical Center.

Available for occupancy July 2024.

Estimated CAM, Real Estate Taxes, and Insurance \$13.76 per SF.