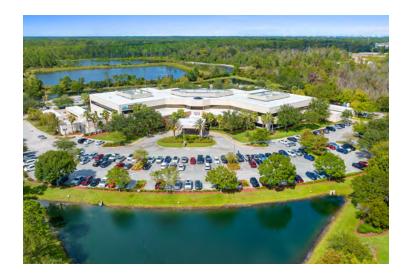

## TWIN LAKES MEDICAL CENTER

#### PROPERTY DESCRIPTION

7,425 SF Second Floor Medical Space For Lease in Twin Lakes Medical Center, a premier 95,000 SF multispecialty medical complex.

Large waiting area, reception, 7 exam rooms, 5 office/exam rooms, 3 physician offices, 3 procedure rooms, 3 scheduler offices, 2 nurse's stations, manager's office, 2 restrooms in the suite, and a common area restroom.

Ideally located on LPGA Boulevard with easy access to I-95, AdventHealth Daytona Beach, and Halifax Health Medical Center.

Available for occupancy July 2024.

Estimated CAM, Real Estate Taxes, and Insurance \$13.76 per SF.