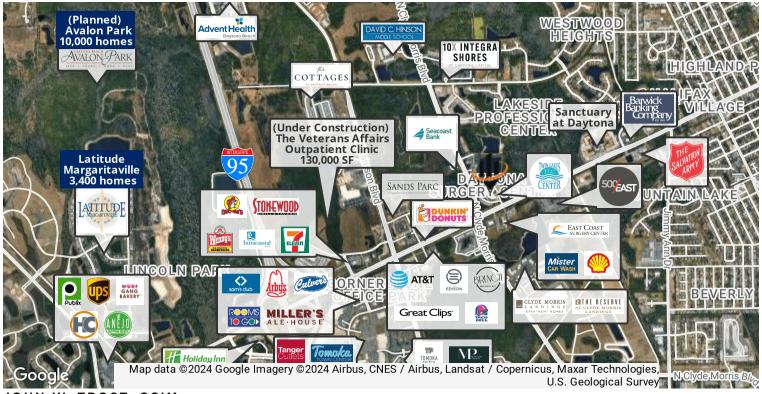

#### LOCATION DESCRIPTION

Located on the NE corner of LPGA Boulevard and Clyde Morris Boulevard.

Approximately 1.3 miles to Interstate 95.

## **LOCATION MAPS**

JOHN W. TROST, CCIM

Principal | Senior Advisor

O: 386.301.4581 | C: 386.295.5723

john.trost@svn.com