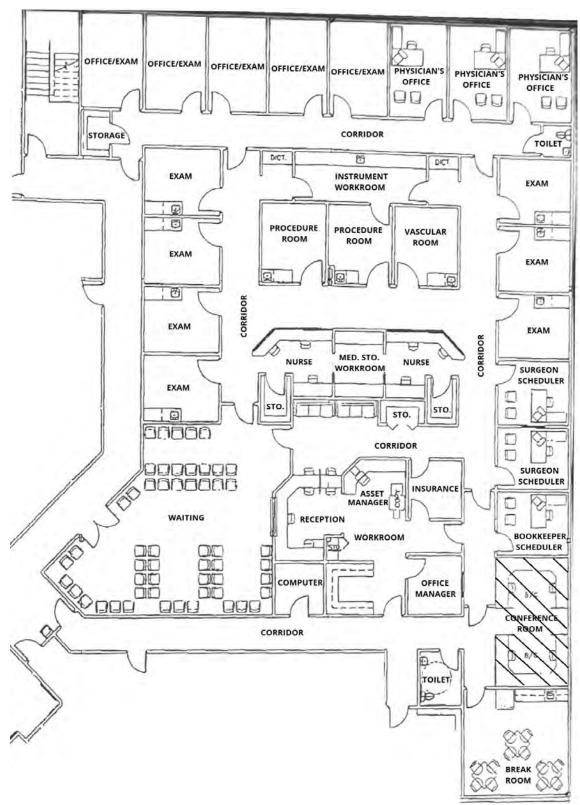

## FLOOR PLAN

#### PROPERTY DESCRIPTION

7,425 SF Second Floor Medical Space For Lease in Twin Lakes Medical Center, a premier 95,000 SF multispecialty medical complex.

Large waiting area, reception, 7 exam rooms, 5 office/exam rooms, 3 physician offices, 3 procedure rooms, 3 scheduler offices, 2 nurse's stations, manager's office, 2 restrooms in the suite, and a common area restroom.