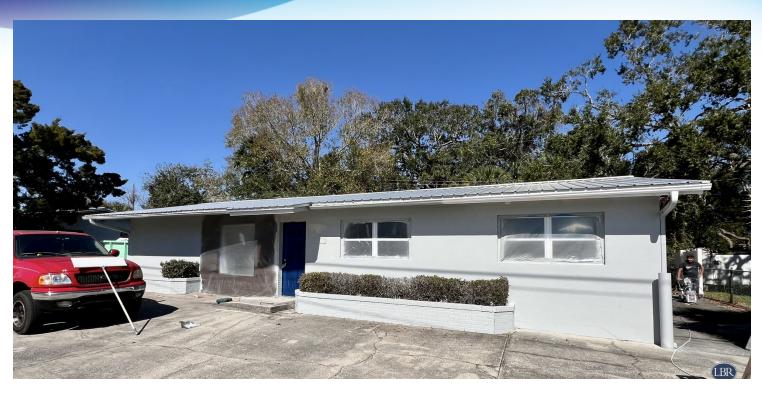

### **EXECUTIVE SUMMARY**

• 1514 Garden St Titusville, FL 32796

### **OFFERING SUMMARY**

**Available SF:** 1,629 SF

**Lease Rate:** \$18.00 SF/yr (MG)

**Lot Size:** 0.15 Acres

Year Built: 1959

**Building Size:** 1,629 SF

**Zoning:** OP

### **PROPERTY OVERVIEW**

The building offers 1,629 sq. ft. of space with new vinyl plank flooring, fresh paint, open reception area, spacious conference room, five (5) individual offices, two (2) restrooms, one (1) restroom with shower, and a sizable kitchenette.

#### **LOCATION OVERVIEW**

Newly renovated office building located on Garden Street in Titusville, FL. Close to Downtown Titusville.

**ROB BECKNER, SIOR** 

Principal 321.722.0707 XII rob@teamlbr.com **CHARLES DUVALL**Office Sales & Leasing