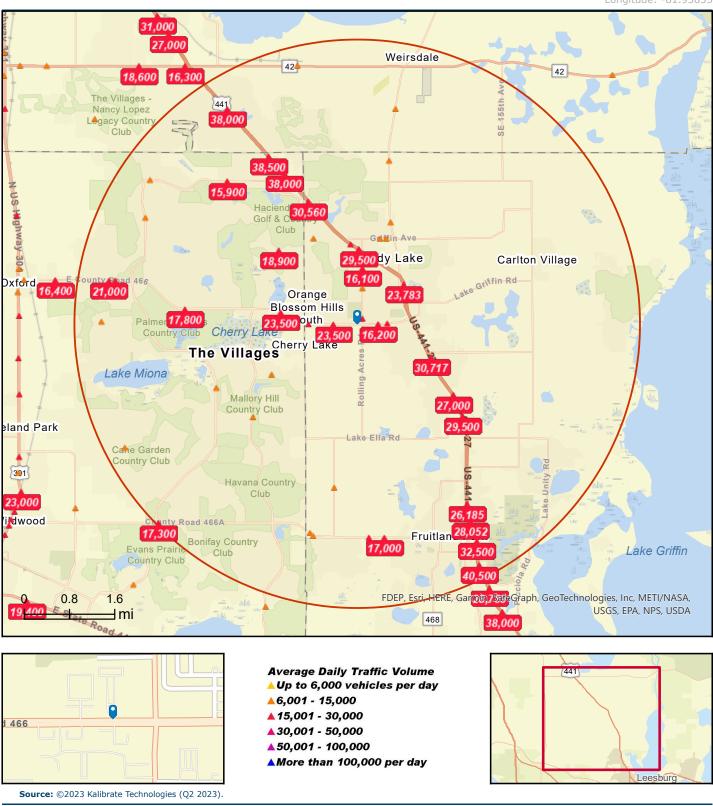

### Traffic Count Map

871 Highway 466, Lady Lake, Florida, 32159 Rings: 5 mile radii Prepared by Esri

Latitude: 28.91622 Longitude: -81.93835

September 12, 2023

Disclaimer

This information has been secured from sources we believe to be reliable, but we make no representations or warranties, express or implied, as to the accuracy of the information. References to square footage or age are approximate. Buyer must verify the information and bears all risk for any inaccuracies.