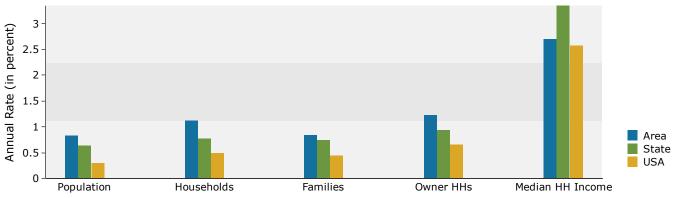

### Demographic and Income Profile

871 Highway 466, Lady Lake, Florida, 32159 Ring: 5 mile radius Prepared by Esri

Latitude: 28.91622 Longitude: -81.93835

| Summary                       |          | Census 201         |          | Census 202                   |                | 2023                |           |    |
|-------------------------------|----------|--------------------|----------|------------------------------|----------------|---------------------|-----------|----|
| Population                    |          | 79,76              |          | 98,4                         |                | 99,870              |           | 10 |
| Households                    |          | 41,52              |          | 53,1                         | 41             | 54,319              |           |    |
| Families                      |          | 28,53              | 30       |                              | -              | 34,170              |           |    |
| Average Household Size        |          | 1.9                | 91       | 1.                           | 84             | 1.83                |           |    |
| Owner Occupied Housing Units  |          | 37,72              | 28       |                              | -              | 47,285              |           | !  |
| Renter Occupied Housing Units |          | 3,79               | 92       |                              | -              | 7,034               |           |    |
| Median Age                    |          | 66                 | .7       |                              | -              | 69.4                |           |    |
| Trends: 2023-2028 Annual Rate |          |                    | Area     |                              |                | State               |           | Na |
| Population                    |          |                    | 0.83%    |                              |                | 0.63%               |           |    |
| Households                    |          |                    | 1.12%    |                              |                | 0.77%               |           |    |
| Families                      |          |                    | 0.84%    |                              |                | 0.74%               |           |    |
| Owner HHs                     |          |                    | 1.22%    |                              |                | 0.93%               |           |    |
| Median Household Income       |          |                    | 2.69%    |                              |                | 3.34%               |           |    |
|                               |          |                    |          |                              |                | 2023                |           |    |
| Households by Income          |          |                    |          | Nu                           | mber           | Percent             | Number    | F  |
| <\$15,000                     |          |                    |          |                              | 3,665          | 6.7%                | 3,220     |    |
| \$15,000 - \$24,999           |          |                    |          |                              | 3,867          | 7.1%                | 3,195     |    |
| \$25,000 - \$34,999           |          |                    |          |                              | 4,693          | 8.6%                | 4,129     |    |
| \$25,000 - \$49,999           |          |                    |          |                              | +,095<br>7,251 | 13.3%               | 6,753     |    |
| \$50,000 - \$74,999           |          |                    |          |                              | 1,757          | 21.6%               | 12,104    |    |
| \$75,000 - \$99,999           |          |                    |          |                              | 9,253          | 17.0%               | 12,104    |    |
| ., .,                         |          |                    |          |                              | 9,253<br>7,751 | 17.0%               | 9,517     |    |
| \$100,000 - \$149,999         |          |                    |          |                              | •              |                     | •         |    |
| \$150,000 - \$199,999         |          |                    |          |                              | 3,814          | 7.0%                | 5,364     |    |
| \$200,000+                    |          |                    |          | 4                            | 2,268          | 4.2%                | 2,845     |    |
| Median Household Income       |          |                    |          | \$63                         | 3,906          |                     | \$72,975  |    |
| Average Household Income      |          |                    |          |                              | 5,890          |                     | \$99,370  |    |
| Per Capita Income             |          |                    |          |                              | 7,149          |                     | \$54,707  |    |
|                               |          | Cen                | sus 2010 | 4                            | ,              | 2023                | += .,. =: |    |
| Population by Age             |          | Number             | Percent  | Nu                           | mber           | Percent             | Number    | F  |
| 0 - 4                         |          | 1,451              | 1.8%     |                              | 1,867          | 1.9%                | 1,836     |    |
| 5 - 9                         |          | 1,420              | 1.8%     |                              | ,<br>1,974     | 2.0%                | 1,863     |    |
| 10 - 14                       |          | 1,469              | 1.8%     |                              | 2,028          | 2.0%                | 1,988     |    |
| 15 - 19                       |          | 1,455              | 1.8%     |                              | 1,869          | 1.9%                | 1,834     |    |
| 20 - 24                       |          | 1,255              | 1.6%     |                              | 1,752          | 1.8%                | 1,642     |    |
| 25 - 34                       |          | 2,701              | 3.4%     |                              | 4,127          | 4.1%                | 3,765     |    |
| 35 - 44                       |          | 3,298              | 4.1%     |                              | 1,279          | 4.3%                | 4,280     |    |
| 45 - 54                       |          | 5,119              | 6.4%     |                              | 4,845          | 4.9%                | 4,555     |    |
| 55 - 64                       |          | 16,543             | 20.7%    |                              | 2,686          | 12.7%               | 9,807     |    |
| 65 - 74                       |          | 27,956             | 35.0%    |                              |                | 35.9%               |           |    |
|                               |          | •                  |          |                              | 5,880          |                     | 32,291    |    |
| 75 - 84                       |          | 14,020             | 17.6%    | -                            | 2,776          | 22.8%               | 32,333    |    |
| 85+                           | <b>C</b> | 3,081<br>nsus 2010 | 3.9%     |                              | 5,787          | 5.8%<br><b>2023</b> | 7,892     |    |
| Race and Ethnicity            | Number   |                    | Number   | n <b>sus 2020</b><br>Percent | Number         |                     | Number    | F  |
| White Alone                   | 75,585   | 94.8%              | 89,296   | 90.7%                        | 90,397         |                     | 94,011    | •  |
| Black Alone                   | 2,217    | 2.8%               | 2,703    | 2.7%                         | 2,800          | 2.8%                | 2,924     |    |
|                               |          |                    |          |                              |                |                     |           |    |
| American Indian Alone         | 152      | 0.2%               | 157      | 0.2%                         | 164            |                     | 168       |    |
| Asian Alone                   | 697      | 0.9%               | 1,086    | 1.1%                         | 1,048          | 1.0%                | 1,048     |    |
| Pacific Islander Alone        | 36       | 0.0%               | 53       | 0.1%                         | 55             |                     | 60        |    |
| Some Other Race Alone         | 486      | 0.6%               | 1,280    | 1.3%                         | 1,363          | 1.4%                | 1,480     |    |
| Two or More Races             | 595      | 0.7%               | 3,835    | 3.9%                         | 4,044          | 4.0%                | 4,397     |    |
| Hispopia Origin (Arts Dars)   | 2 24 2   | 2.60/              | 4 245    | 4 20/                        | 4 570          | 4 60/               |           |    |
| Hispanic Origin (Any Race)    | 2,213    | 2.8%               | 4,245    | 4.3%                         | 4,579          | 4.6%                | 5,057     |    |