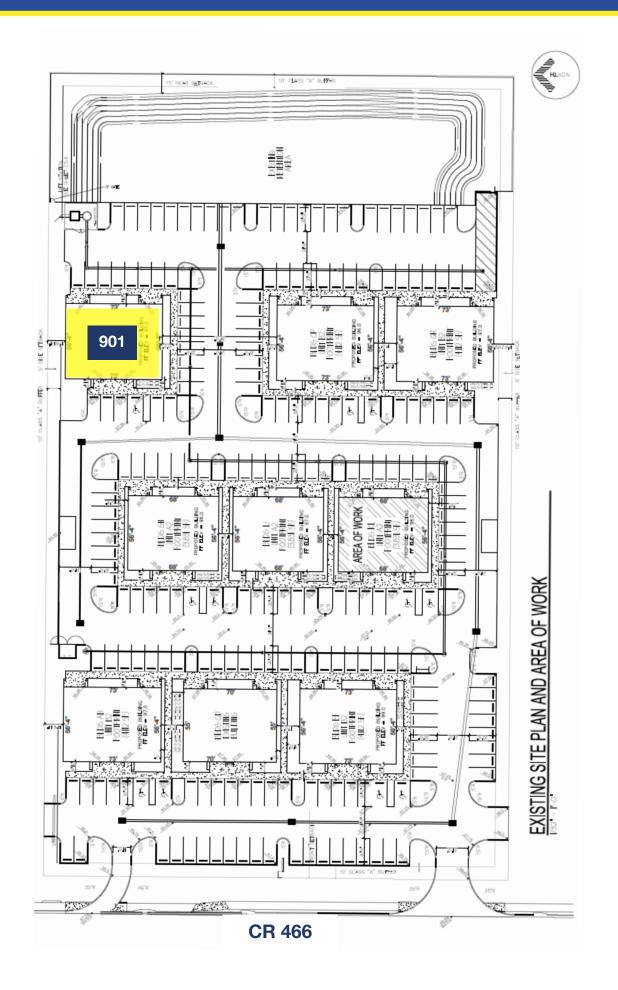

**AKIN** Realty Company

# Exclusively Listed By:

## FRAN DANN-AKIN, SIOR

8550 NE 138th Lane, Suite 2000-B The Villages, FL 32159 fran@franakin.com Direct: (352) 266-7795



Offering Prime Professional Office Buildings at "The Enclave". Located on busy CR 466 with a traffic count of 23,500 cars per day. Convenient to UF Health Villages Hospital, and largest shopping area of The Villages area.

#### Unit 901:

- 3,825 SF (divisible) cold grey shell ready for design and build to suit.
- Create a workspace that reflects your brand and maximizes efficiency.

Outstanding demographics in area dominated by Medical. Build-to-Suit and tailor your office space to your needs.





Site Plan





### Demographic and Income Profile

871 Highway 466, Lady Lake, Florida, 32159 Ring: 5 mile radius Prepared by Esri

Latitude: 28.91622 Longitude: -81.93835

| Summary                       |          | Census 201         |          | Census 202                   |                | 2023                |           |    |
|-------------------------------|----------|--------------------|----------|------------------------------|----------------|---------------------|-----------|----|
| Population                    |          | 79,76              |          | 98,4                         |                | 99,870              |           | 10 |
| Households                    |          | 41,52              |          | 53,1                         | 41             | 54,319              |