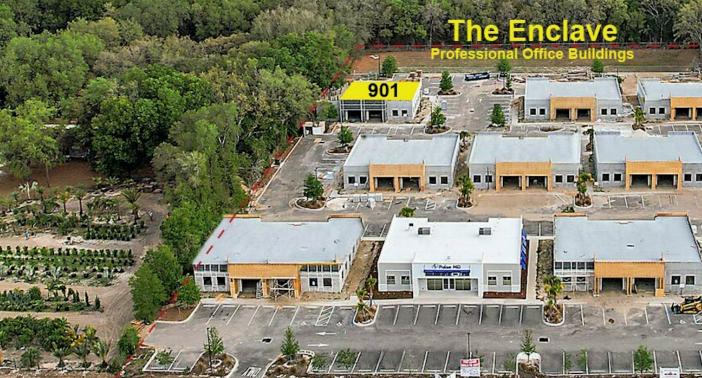

## FRAN DANN-AKIN, SIOR

8550 NE 138th Lane, Suite 2000-B The Villages, FL 32159 fran@franakin.com Direct: (352) 266-7795

Offering Prime Professional Office Buildings at "The Enclave". Located on busy CR 466 with a traffic count of 23,500 cars per day. Convenient to UF Health Villages Hospital, and largest shopping area of The Villages area.

#### Unit 901:

- 3,825 SF (divisible) cold grey shell ready for design and build to suit.
- Create a workspace that reflects your brand and maximizes efficiency.

Outstanding demographics in area dominated by Medical. Build-to-Suit and tailor your office space to your needs.