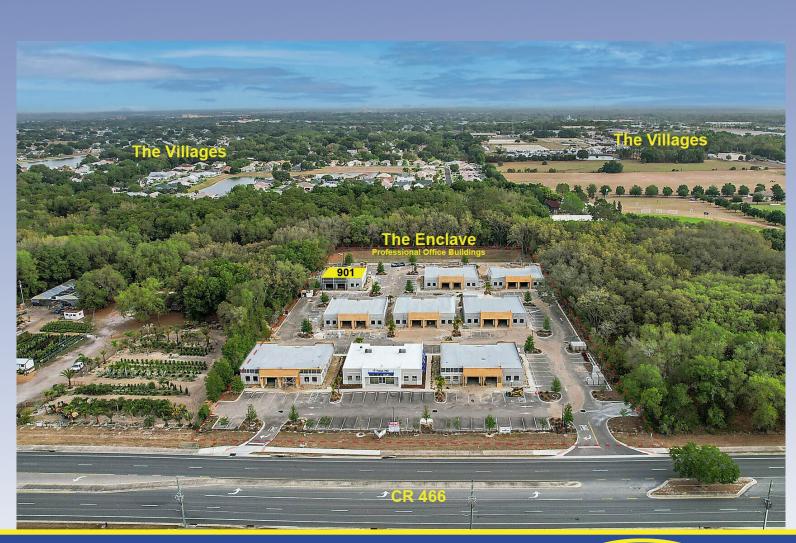

## FRAN DANN-AKIN, SIOR

8550 NE 138th Lane, Suite 2000-B The Villages, FL 32159 fran@franakin.com Direct: (352) 266-7795

Offering Prime Professional Office Buildings at "The Enclave". Located on busy CR 466 with a traffic count of 23,500 cars per day. Convenient to UF Health Villages Hospital, and largest shopping area of The Villages area.

#### Unit 901:

- 3,825 SF (divisible) cold grey shell ready for design and build to suit.
- Create a workspace that reflects your brand and maximizes efficiency.

Outstanding demographics in area dominated by Medical. Build-to-Suit and tailor your office space to your needs.