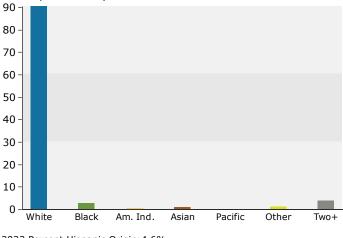

#### Trends 2023-2028

Percent

FRAN DANN-AKIN, SIOR

(352) 266-7795

2023 Population by Race

2023 Percent Hispanic Origin: 4.6%

Source: Esri forecasts for 2023 and 2028. U.S. Census Bureau 2010 decennial Census data converted by Esri into 2020 geography.