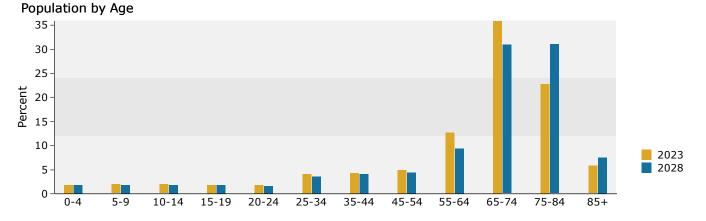

### Demographic and Income Profile

871 Highway 466, Lady Lake, Florida, 32159 Ring: 5 mile radius Prepared by Esri

Latitude: 28.91622 Longitude: -81.93835

| Summary                       |          | Census 201         |          | Census 202                   |                | 2023                |           |    |
|-------------------------------|----------|--------------------|----------|------------------------------|----------------|---------------------|-----------|----|
| Population                    |          | 79,76              |          | 98,4                         |                | 99,870              |           | 10 |
| Households                    |          | 41,52              |          | 53,1                         | 41             | 54,319              |           |    |
| Families                      |          | 28,53              | 30       |                              | -              | 34,170              |           |    |
| Average Household Size        |          | 1.9                | 91       | 1.                           | 84             | 1.83                |           |    |
| Owner Occupied Housing Units  |          | 37,72              | 28       |                              | -              | 47,285              |           | !  |
| Renter Occupied Housing Units |          | 3,79               | 92       |                              | -              | 7,034               |           |    |
| Median Age                    |          | 66                 | .7       |                              | -              | 69.4                |           |    |
| Trends: 2023-2028 Annual Rate |          |                    | Area     |                              |                | State               |           | Na |
| Population                    |          |                    | 0.83%    |                              |                | 0.63%               |           |    |
| Households                    |          |                    | 1.12%    |                              |                | 0.77%               |           |    |
| Families                      |          |                    | 0.84%    |                              |                | 0.74%               |           |    |
| Owner HHs                     |          |                    | 1.22%    |                              |                | 0.93%               |           |    |
| Median Household Income       |          |                    | 2.69%    |                              |                | 3.34%               |           |    |
|                               |          |                    |          |                              |                | 2023                |           |    |
| Households by Income          |          |                    |          | Nu                           | mber           | Percent             | Number    | F  |
| <\$15,000                     |          |                    |          |                              | 3,665          | 6.7%                | 3,220     |    |
| \$15,000 - \$24,999           |          |                    |          |                              | 3,867          | 7.1%                | 3,195     |    |
| \$25,000 - \$34,999           |          |                    |          |                              | 4,693          | 8.6%                | 4,129     |    |
| \$25,000 - \$49,999           |          |                    |          |                              | +,095<br>7,251 | 13.3%               | 6,753     |    |
| \$50,000 - \$74,999           |          |                    |          |                              | 1,757          | 21.6%               | 12,104    |    |
| \$75,000 - \$99,999           |          |                    |          |                              | 9,253          | 17.0%               | 12,104    |    |
| ., .,                         |          |                    |          |                              | 9,253<br>7,751 | 17.0%               | 9,517     |    |
| \$100,000 - \$149,999         |          |                    |          |                              | •              |                     | •         |    |
| \$150,000 - \$199,999         |          |                    |          |                              | 3,814          | 7.0%                | 5,364     |    |
| \$200,000+                    |          |                    |          | 4                            | 2,268          | 4.2%                | 2,845     |    |
| Median Household Income       |          |                    |          | \$63                         | 3,906          |                     | \$72,975  |    |
| Average Household Income      |          |                    |          |                              | 5,890          |                     | \$99,370  |    |
| Per Capita Income             |          |                    |          |                              | 7,149          |                     | \$54,707  |    |
|                               |          | Cen                | sus 2010 | 4                            | ,              | 2023                | += .,. =: |    |
| Population by Age             |          | Number             | Percent  | Nu                           | mber           | Percent             | Number    | F  |
| 0 - 4                         |          | 1,451              | 1.8%     |                              | 1,867          | 1.9%                | 1,836     |    |
| 5 - 9                         |          | 1,420              | 1.8%     |                              | ,<br>1,974     | 2.0%                | 1,863     |    |
| 10 - 14                       |          | 1,469              | 1.8%     |                              | 2,028          | 2.0%                | 1,988     |    |
| 15 - 19                       |          | 1,455              | 1.8%     |                              | 1,869          | 1.9%                | 1,834     |    |
| 20 - 24                       |          | 1,255              | 1.6%     |                              | 1,752          | 1.8%                | 1,642     |    |
| 25 - 34                       |          | 2,701              | 3.4%     |                              | 4,127          | 4.1%                | 3,765     |    |
| 35 - 44                       |          | 3,298              | 4.1%     |                              | 1,279          | 4.3%                | 4,280     |    |
| 45 - 54                       |          | 5,119              | 6.4%     |                              | 4,845          | 4.9%                | 4,555     |    |
| 55 - 64                       |          | 16,543             | 20.7%    |                              | 2,686          | 12.7%               | 9,807     |    |
| 65 - 74                       |          | 27,956             | 35.0%    |                              |                | 35.9%               |           |    |
|                               |          | •                  |          |                              | 5,880          |                     | 32,291    |    |
| 75 - 84                       |          | 14,020             | 17.6%    | -                            | 2,776          | 22.8%               | 32,333    |    |
| 85+                           | <b>C</b> | 3,081<br>nsus 2010 | 3.9%     |                              | 5,787          | 5.8%<br><b>2023</b> | 7,892     |    |
| Race and Ethnicity            | Number   |                    | Number   | n <b>sus 2020</b><br>Percent | Number         |                     | Number    | F  |
| White Alone                   | 75,585   | 94.8%              | 89,296   | 90.7%                        | 90,397         |                     | 94,011    | •  |
| Black Alone                   | 2,217    | 2.8%               | 2,703    | 2.7%                         | 2,800          | 2.8%                | 2,924     |    |
|                               |          |                    |          |                              |                |                     |           |    |
| American Indian Alone         | 152      | 0.2%               | 157      | 0.2%                         | 164            |                     | 168       |    |
| Asian Alone                   | 697      | 0.9%               | 1,086    | 1.1%                         | 1,048          | 1.0%                | 1,048     |    |
| Pacific Islander Alone        | 36       | 0.0%               | 53       | 0.1%                         | 55             |                     | 60        |    |
| Some Other Race Alone         | 486      | 0.6%               | 1,280    | 1.3%                         | 1,363          | 1.4%                | 1,480     |    |
| Two or More Races             | 595      | 0.7%               | 3,835    | 3.9%                         | 4,044          | 4.0%                | 4,397     |    |
| Hispopia Origin (Arts Dars)   | 2 24 2   | 2.60/              | 4 245    | 4 20/                        | 4 570          | 4 60/               |           |    |
| Hispanic Origin (Any Race)    | 2,213    | 2.8%               | 4,245    | 4.3%                         | 4,579          | 4.6%                | 5,057     |    |