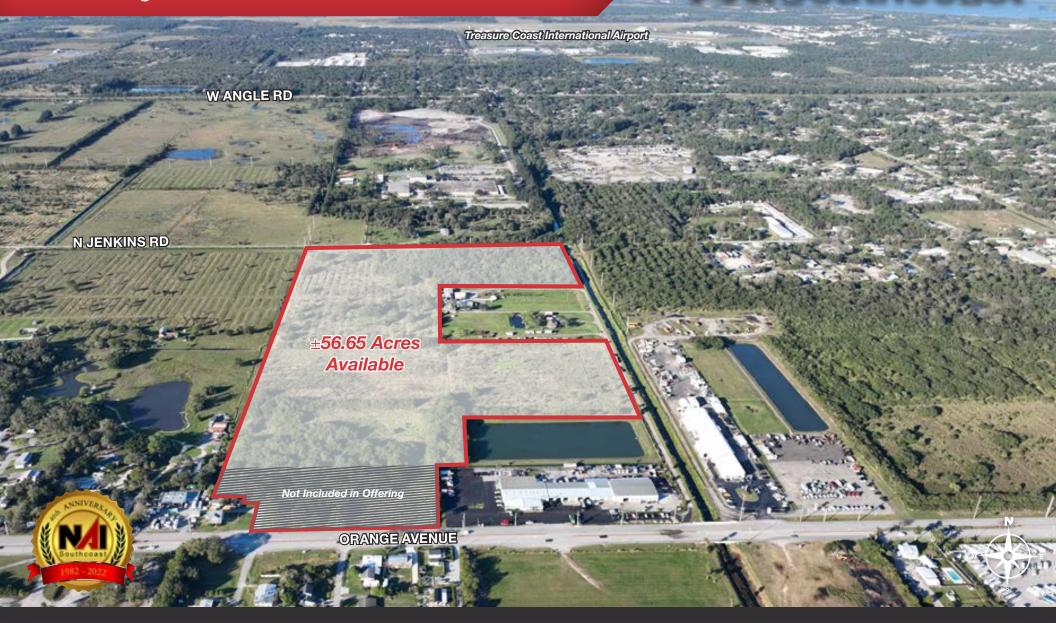

#### ±56.65 Acre Residential Development Site

5220 Orange Avenue, Fort Pierce, FL

#### Property Details

Pricing: Call For Pricing

Address: 5220 Orange Ave, Fort Pierce, FL

• Parcel ID(s): 2407-231-0000-000-5; 2407-241-0001-000-3;

2407-212-0001-000-3; 2407-211-0001-000-0

• Land Size: 56.65 Acres

• Zoning: PD

• Density: 15 UPA

Municipality: City of Fort Pierce

Utilities: Available

• AADT: 19,000

#### Property Overview

This 56.56-acre parcel of land situated between Interstate 95 (I-95) and U.S. Route 1 (US-1) on Orange Ave. This location is strategically advantageous as it provides easy access to various corridors in Southeast Florida.

Furthermore, access to the property is facilitated through the southern part of the parcel, connecting to Orange Ave. This designated entrance enhances its accessibility and potential for development.