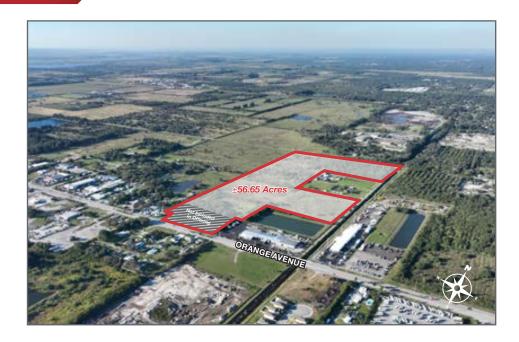

#### ±56.65 Acre Residential Development Site

5220 Orange Avenue, Fort Pierce, FL

#### Property Details

Pricing: Call For Pricing

Address: 5220 Orange Ave, Fort Pierce, FL

• Parcel ID(s): 2407-231-0000-000-5; 2407-241-0001-000-3;

2407-212-0001-000-3; 2407-211-0001-000-0

• Land Size: 56.65 Acres

#### Property Overview

This 56.56-acre parcel of land situated between Interstate 95 (I-95) and U.S. Route 1 (US-1) on Orange Ave. This location is strategically advantageous as it provides easy access to various corridors in Southeast Florida.