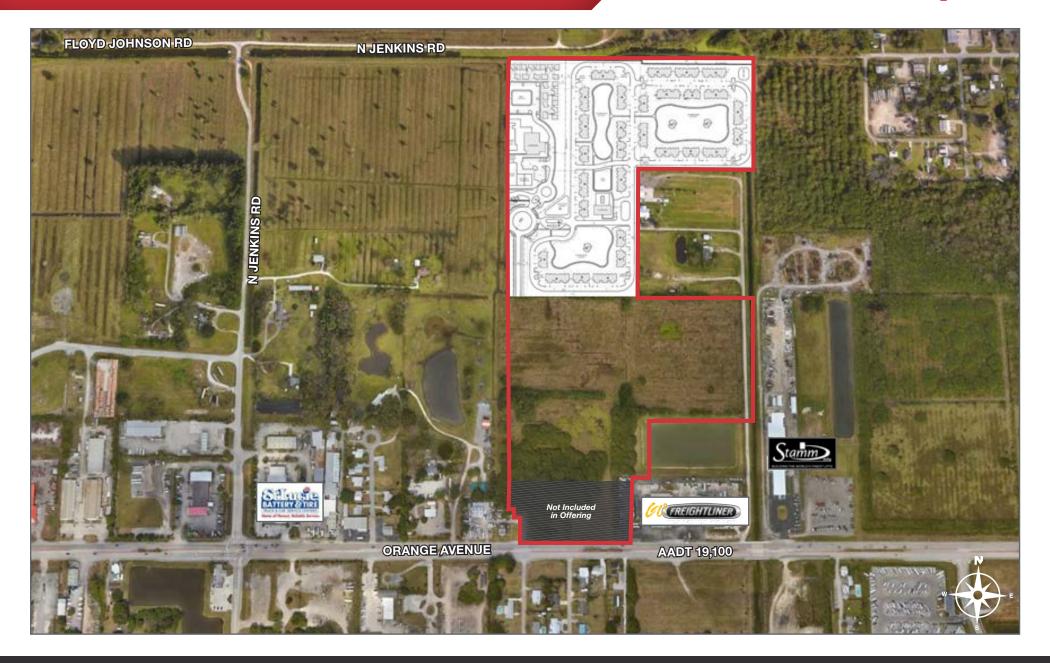

#### ±56.65 Acre Residential Development Site

5220 Orange Avenue, Fort Pierce, FL

#### Property Details

Pricing: Call For Pricing

Address: 5220 Orange Ave, Fort Pierce, FL

• Parcel ID(s): 2407-231-0000-000-5; 2407-241-0001-000-3;

2407-212-0001-000-3; 2407-211-0001-000-0

• Land Size: 56.65 Acres

#### Property Overview

This 56.56-acre parcel of land situated between Interstate 95 (I-95) and U.S. Route 1 (US-1) on Orange Ave. This location is strategically advantageous as it provides easy access to various corridors in Southeast Florida.

Furthermore, access to the property is facilitated through the southern part of the parcel, connecting to Orange Ave. This designated entrance enhances its accessibility and potential for development.