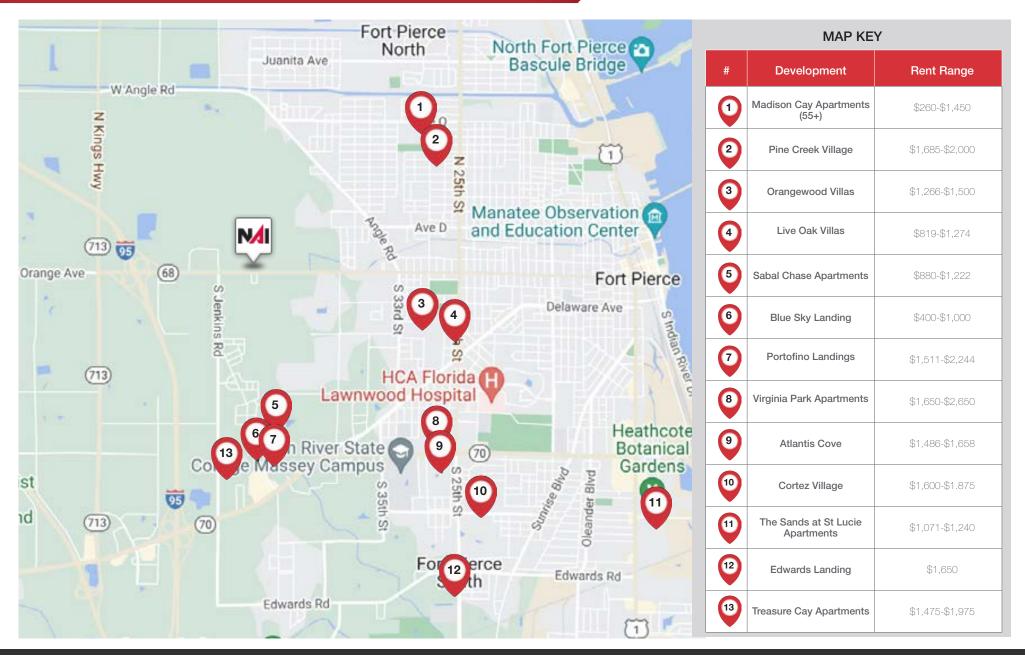

ming manufacturing economy and is poised to continue to grow. Currently, employers are experiencing housing shortages for employees as these employees grapple with a low supply of quality housing.



#### **Key Demographics**

|        | Population | Average Household Income | Median Age |
|--------|------------|--------------------------|------------|
| 1 Mile | 1,559      | \$69,453                 | 35.9       |
| 3 Mile | 37,526     | \$52,840                 | 35.8       |
| 5 Mile | 61,986     | \$60,018                 | 37.7       |











#### 360 Unit Multifamily Phase Concept Plan



#### 360 Unit Multifamily Phase Concept Plan



#### 150 Unit Townhome Phase Concept Plan



#### 360 Unit Multifamily & 150 Unit Townhome Concept Plan





#### Competing Multifamily Analysis





"Westwood Academy is budgeted and on track to be completely rebuilt in 2025/2026 with a modern facility on par with other recently rebuilt schools in St. Lucie County such as Central. This will border the eastern edge of Eagle Bend and bring a state of the art schooling facility to the West Ft Pierce neighborhood. Westwood academy is the only STEAM magnet High School on the Treasure Coast."



#### Strong Economic Expansion 2019-Present

#### Economic Expansion by Year

| Company                                                                                                                                                                                                                           | Industry