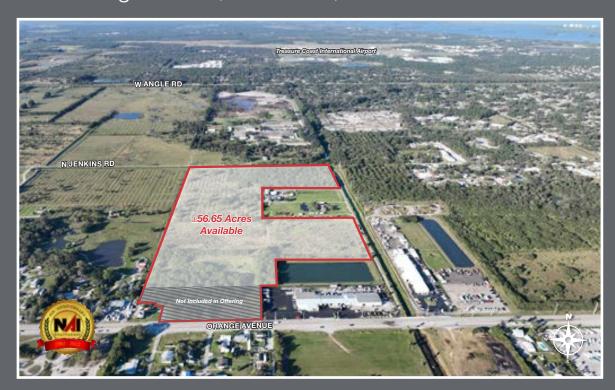

#### ±56.65 Acre Residential Development Site

5220 Orange Avenue, Fort Pierce, FL

#### Property Details

Pricing: Call For Pricing

Address: 5220 Orange Ave, Fort Pierce, FL

• Parcel ID(s): 2407-231-0000-000-5; 2407-241-0001-000-3;

2407-212-0001-000-3; 2407-211-0001-000-0

• Land Size: 56.65 Acres

#### Property Overview

This 56.56-acre parcel of land situated between Interstate 95 (I-95) and U.S. Route 1 (US-1) on Orange Ave. This location is strategically advantageous as it provides easy access to various corridors in Southeast Florida.