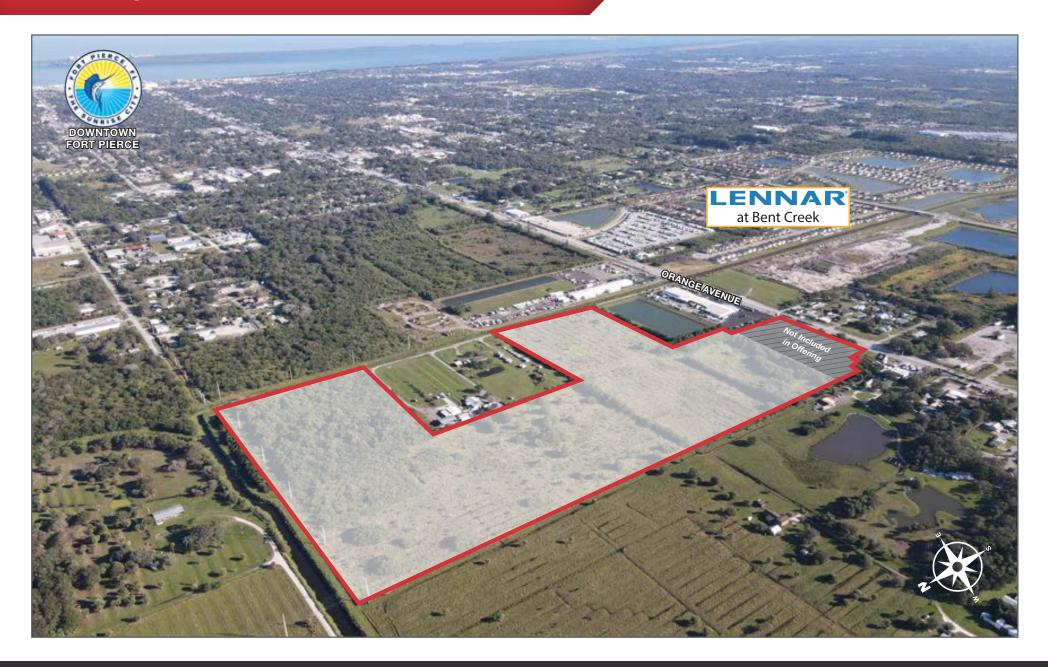

#### ±56.65 Acre Residential Development Site

5220 Orange Avenue, Fort Pierce, FL

#### Property Overview

This 56.56-acre parcel of land situated between Interstate 95 (I-95) and U.S. Route 1 (US-1) on Orange Ave. This location is strategically advantageous as it provides easy access to various corridors in Southeast Florida.

Furthermore, access to the property is facilitated through the southern part of the parcel, connecting to Orange Ave. This designated entrance enhances its accessibility and potential for development.