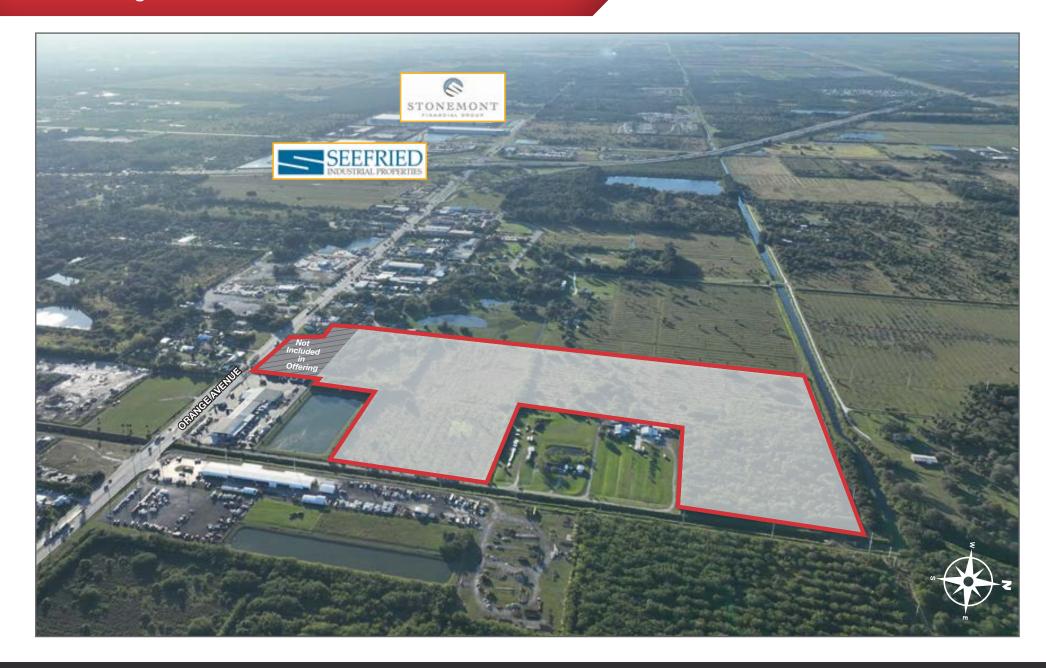

#### Property Overview

This 56.56-acre parcel of land situated between Interstate 95 (I-95) and U.S. Route 1 (US-1) on Orange Ave. This location is strategically advantageous as it provides easy access to various corridors in Southeast Florida.

Furthermore, access to the property is facilitated through the southern part of the parcel, connecting to Orange Ave. This designated entrance enhances its accessibility and potential for development.