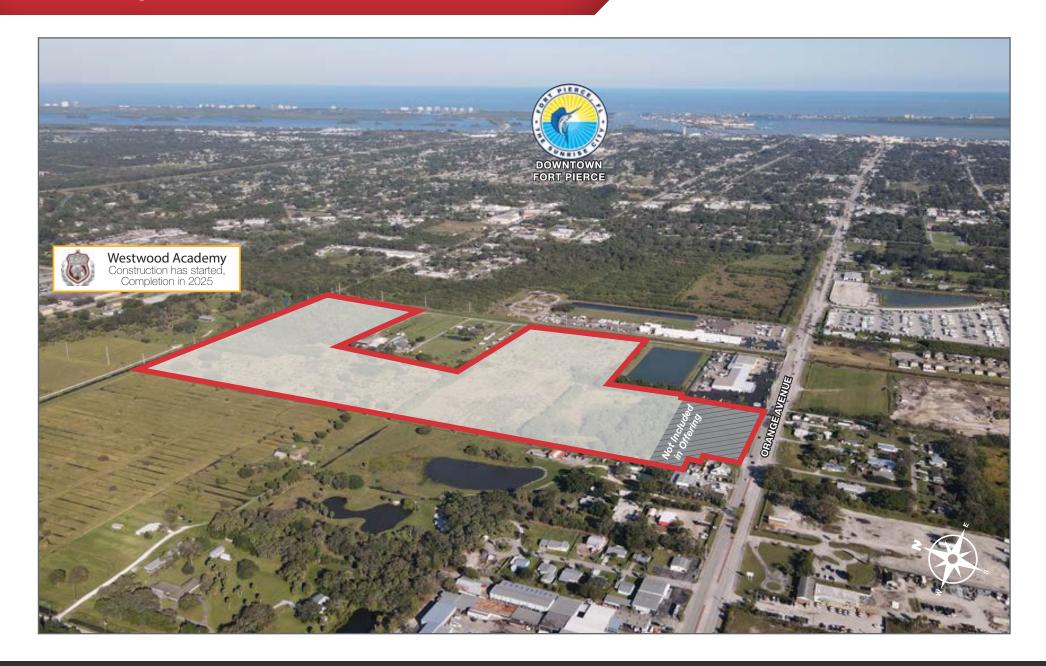

#### Competing Multifamily Analysis

"Westwood Academy is budgeted and on track to be completely rebuilt in 2025/2026 with a modern facility on par with other recently rebuilt schools in St. Lucie County such as Central. This will border the eastern edge of Eagle Bend and bring a state of the art schooling facility to the West Ft Pierce neighborhood. Westwood academy is the only STEAM magnet High School on the Treasure Coast."