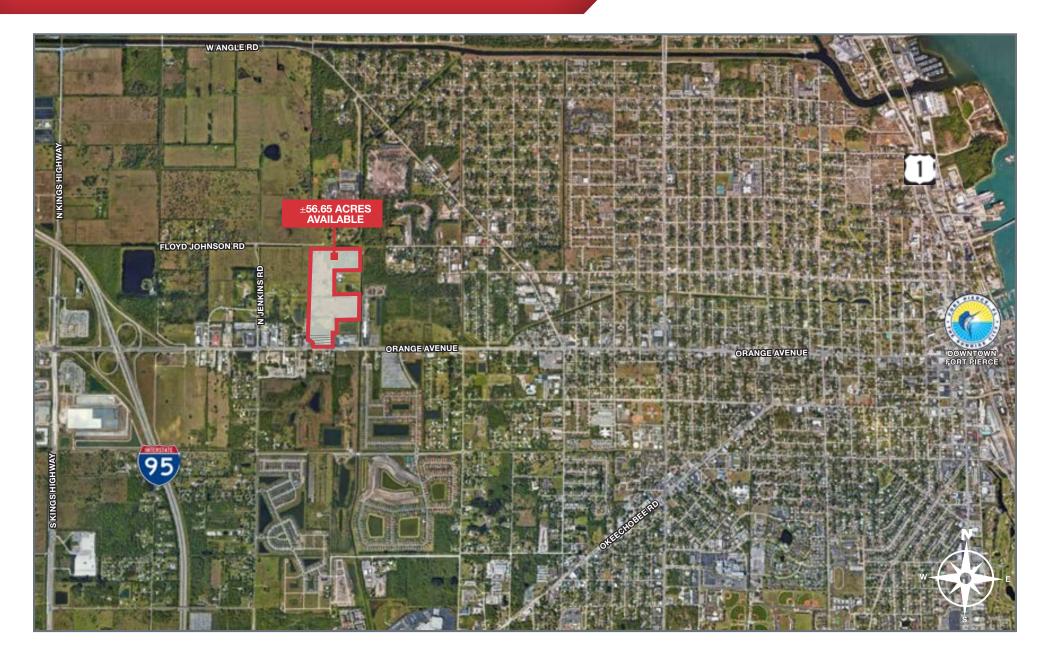

#### ±56.65 Acre Residential Development Site

5220 Orange Avenue, Fort Pierce, FL

#### Property Overview

This 56.56-acre parcel of land situated between Interstate 95 (I-95) and U.S. Route 1 (US-1) on Orange Ave. This location is strategically advantageous as it provides easy access to various corridors in Southeast Florida.