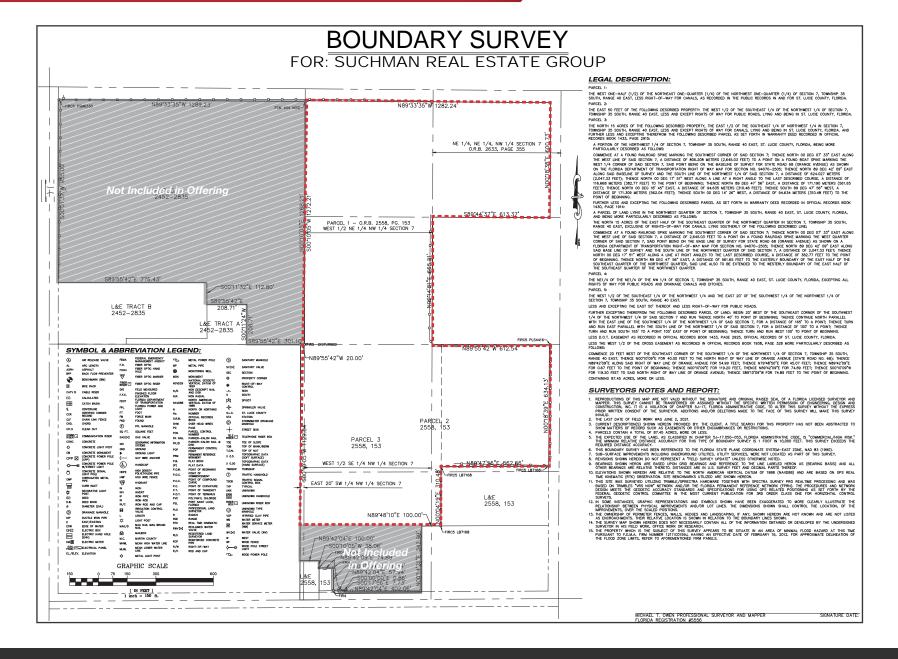

#### Property Details

Pricing: Call For Pricing

Address: 5220 Orange Ave, Fort Pierce, FL

• Parcel ID(s): 2407-231-0000-000-5; 2407-241-0001-000-3;

2407-212-0001-000-3; 2407-211-0001-000-0

• Land Size: 56.65 Acres

• Zoning: PD

• Density: 15 UPA

Municipality: City of Fort Pierce

Utilities: Available

• AADT: 19,000

#### Property Overview

This 56.56-acre parcel of land situated between Interstate 95 (I-95) and U.S. Route 1 (US-1) on Orange Ave. This location is strategically advantageous as it provides easy access to various corridors in Southeast Florida.