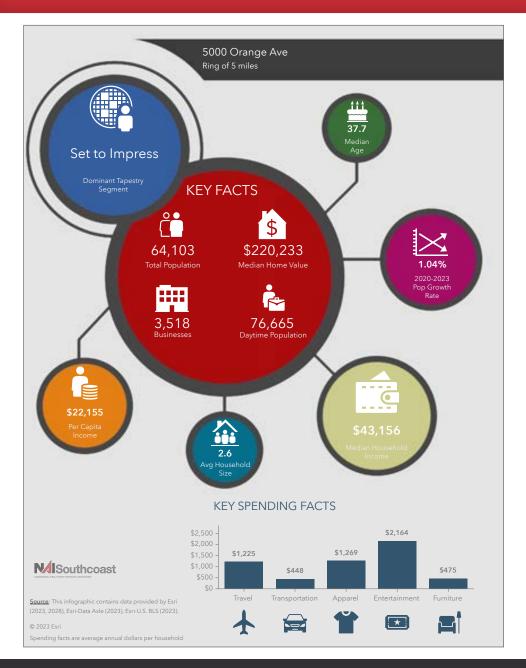

#### **Key Demographics**

|        | Population | Average Household Income | Median Age |
|--------|------------|--------------------------|------------|
| 1 Mile | 1,559      | \$69,453                 | 35.9       |
| 3 Mile | 37,526     | \$52,840                 | 35.8       |
| 5 Mile | 61,986     | \$60,018                 | 37.7       |