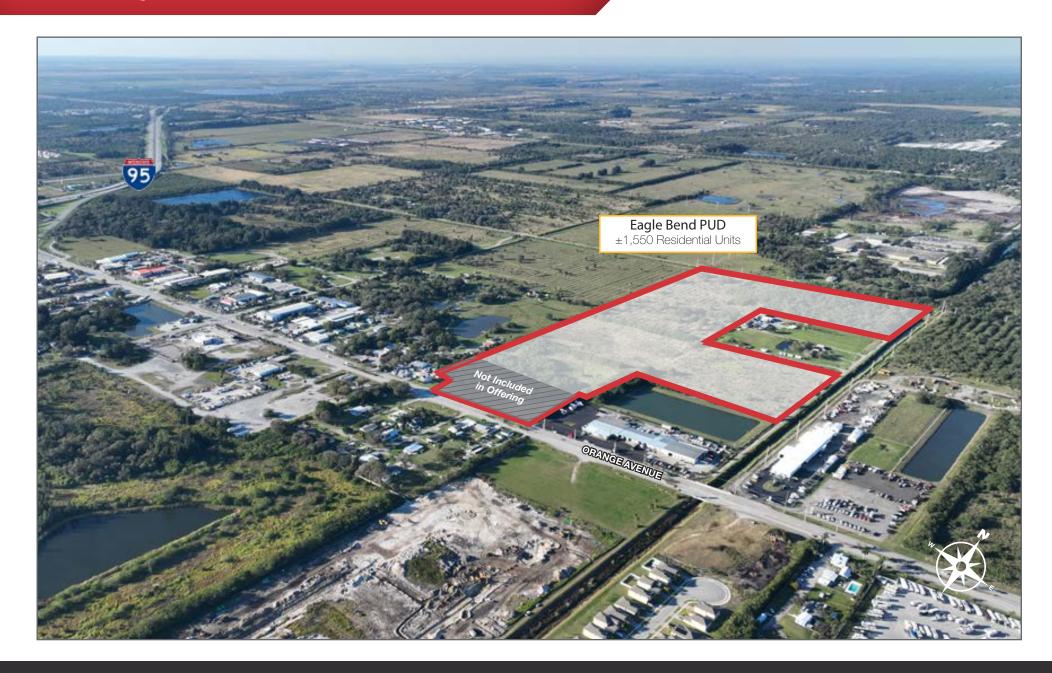

#### Property Overview

This 56.56-acre parcel of land situated between Interstate 95 (I-95) and U.S. Route 1 (US-1) on Orange Ave. This location is strategically advantageous as it provides easy access to various corridors in Southeast Florida.

Furthermore, access to the property is facilitated through the southern part of the parcel, connecting to Orange Ave. This designated entrance enhances its accessibility and potential for development.