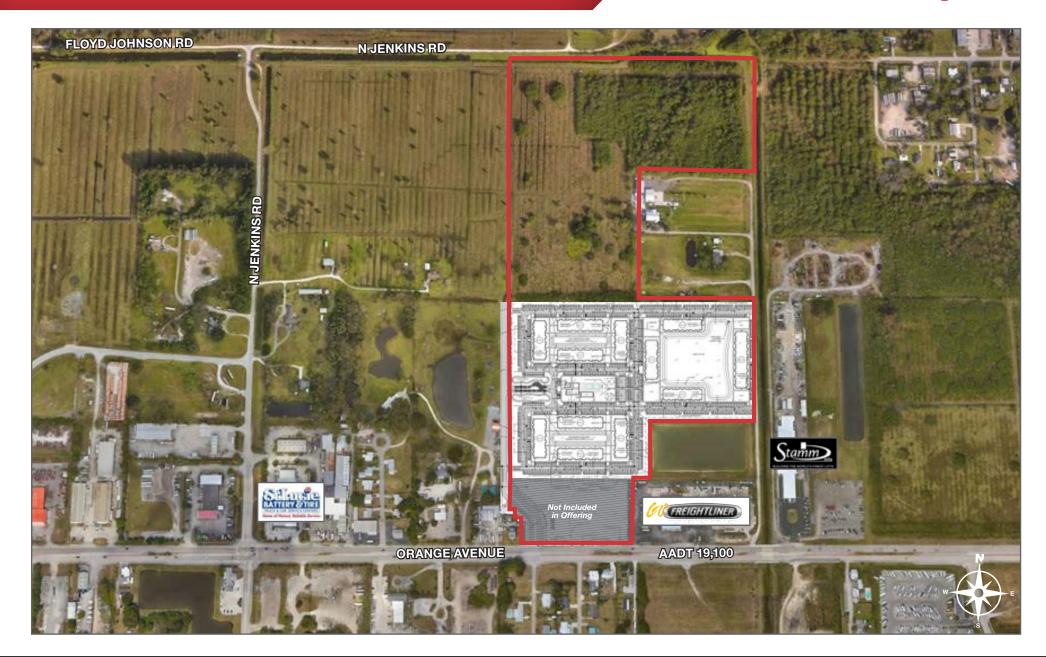

#### ±56.65 Acre Residential Development Site

5220 Orange Avenue, Fort Pierce, FL

#### Property Details

Pricing: Call For Pricing

Address: 5220 Orange Ave, Fort Pierce, FL

• Parcel ID(s): 2407-231-0000-000-5; 2407-241-0001-000-3;

2407-212-0001-000-3; 2407-211-0001-000-0

• Land Size: 56.65 Acres

#### Property Overview

This 56.56-acre parcel of land situated between Interstate 95 (I-95) and U.S. Route 1 (US-1) on Orange Ave. This location is strategically advantageous as it provides easy access to various corridors in Southeast Florida.

Furthermore, access to the property is facilitated through the southern part of the parcel, connecting to Orange Ave. This designated entrance enhances its accessibility and potential for development.