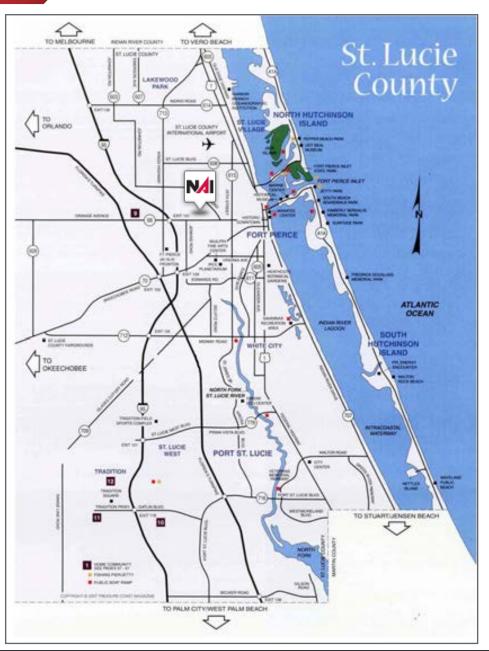

#### ±56.65 Acre Residential Development Site

5220 Orange Avenue, Fort Pierce, FL

#### Property Overview

This 56.56-acre parcel of land situated between Interstate 95 (I-95) and U.S. Route 1 (US-1) on Orange Ave. This location is strategically advantageous as it provides easy access to various corridors in Southeast Florida.

Furthermore, access to the property is facilitated through the southern part of the parcel, connecting to Orange Ave. This designated entrance enhances its accessibility and potential for development.