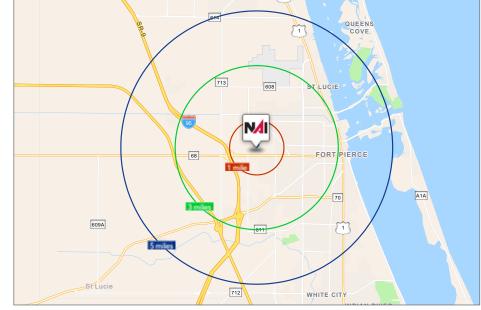

#### **Key Demographics**

|        | Population | Average Household Income | Median Age |
|--------|------------|--------------------------|------------|
| 1 Mile | 1,559      | \$69,453                 | 35.9       |
| 3 Mile | 37,526     | \$52,840                 | 35.8       |
| 5 Mile | 61,986     | \$60,018                 | 37.7       |