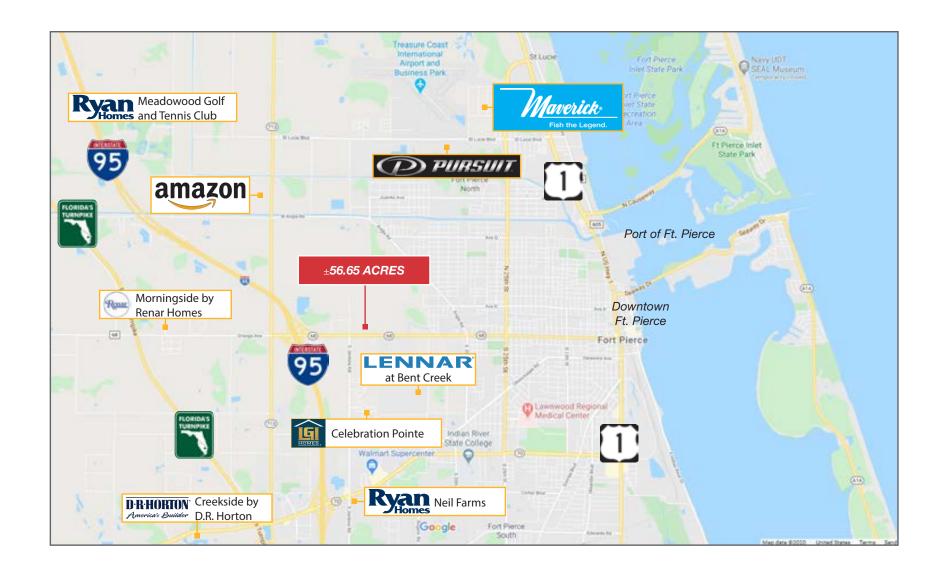

#### Property Overview

This 56.56-acre parcel of land situated between Interstate 95 (I-95) and U.S. Route 1 (US-1) on Orange Ave. This location is strategically advantageous as it provides easy access to various corridors in Southeast Florida.

Furthermore, access to the property is facilitated through the southern part of the parcel, connecting to Orange Ave. This designated entrance enhances its accessibility and potential for development.