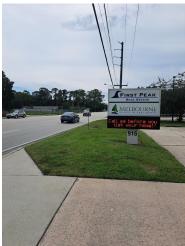

The monthly rent totals \$3,964 per month plus 6.5% sales tax. The NNN is \$5.43 per sf annually on top of the \$16.00 per sf anually on the base. (The owner retains use of the detached garage)

There is a pylon sign for use by the tenant. The sign includes a moving reader board function.