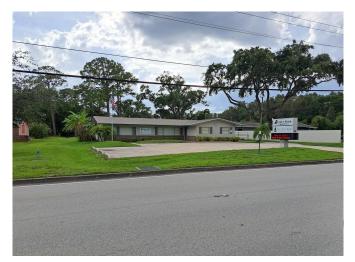

## Office Building For Lease

916 S. Wickham Road, West Melbourne

## 2,220 sq. ft @\$16.00 per sq.ft. NNN (\$5.43 psf is the NNN)

Perfect opportunity to locate your business on busy Wickham Road. This stand alone building provides easy access to the airport, mall, major employers, and many other great services. Traffic counts on Wickham road reach nearly 40,000 cars per day. This building is currently set up as an office building with multiple offices, two bathrooms, a kitchen, and bull pen area with cubicles. The prior use was a real estate school and brokerage office but the zoning here is very flexible allowing many uses. Tour the space here: https://youtu.be/Rrv-BnP0v-c

Location is south of NASA Blvd/Ellis Road and north of US 192.