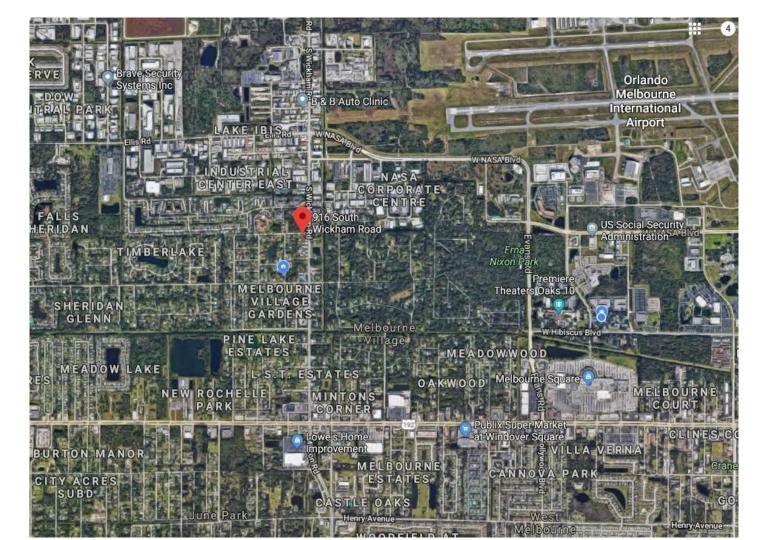

## Office Building For Lease

916 S. Wickham Road, West Melbourne

Location is south of NASA Blvd/Ellis Road and north of US 192.