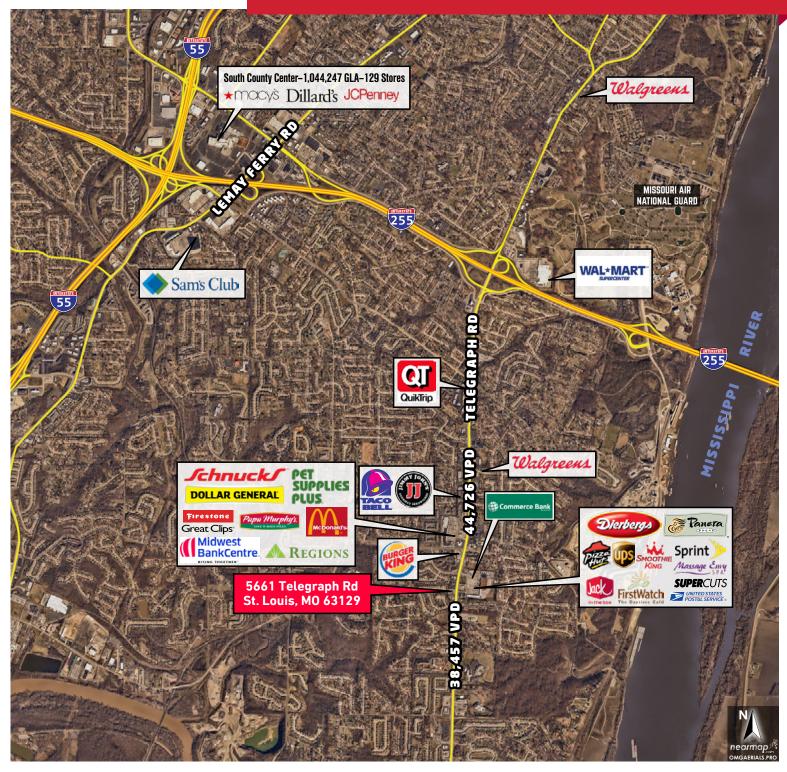

#### 5661 Telegraph Rd. **KADEAN BUILDING OFFICE SPACE FOR RENT IN ST. LOUIS** ST. Louis, MO 63129