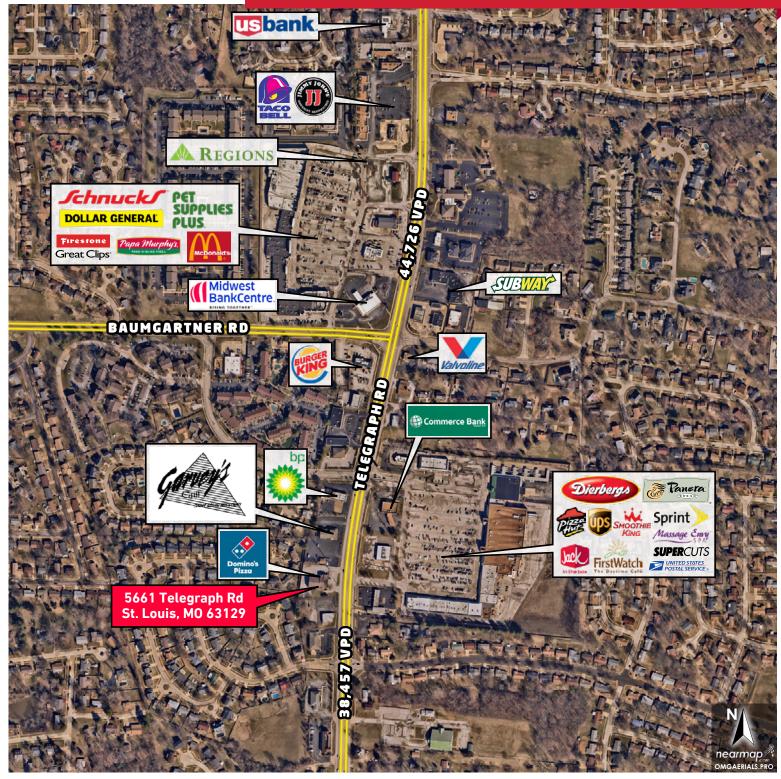

#### 5661 Telegraph Rd. **KADEAN BUILDING OFFICE SPACE FOR RENT IN ST. LOUIS** ST. Louis, MO 63129