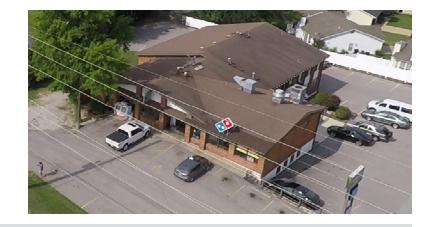

# **KADEAN BUILDING OFFICE SPACE FOR RENT IN ST. LOUIS**

# Medical and General Office Space Available

## **PROPERTY HIGHLIGHTS**

REFER

TT

- Medical/General Office Space
- 275-1352 SF Available
- Handicap Accessible Building
- 24-Hour Access
- Plenty of FREE Parking
- Pylon Signage Available
- Free Use of Common Kitchen/Conference Room

#### 5661 Telegraph Rd. **KADEAN BUILDING OFFICE SPACE FOR RENT IN ST. LOUIS** ST. Louis, MO 63129