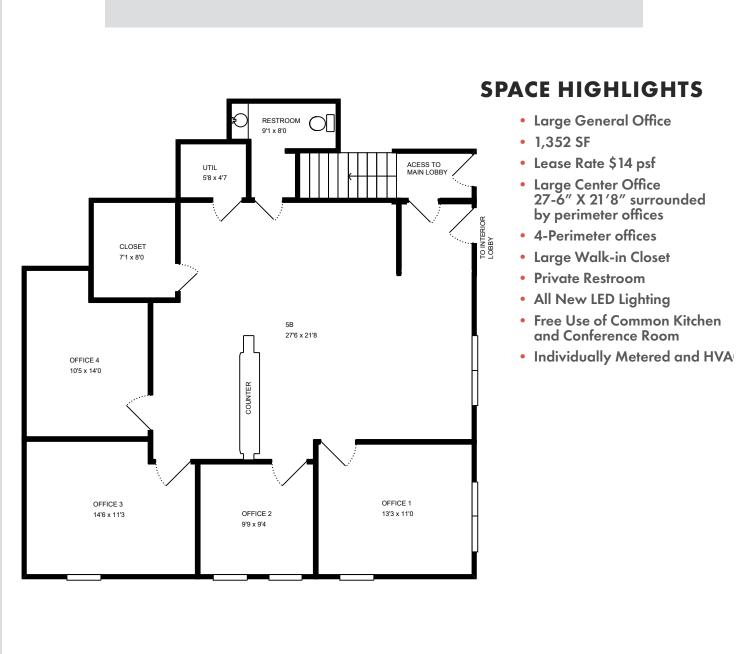

## **SPACE HIGHLIGHTS**

- Former Medical Suite
- 1253 SF
- Lease Rate \$14 psf
- Large Reception/Waiting Area
- 6-Private Office
- Kitchenette/Lab
- Private Restroom
- All New LED Lighting
- Free Use of Common Kitchen and Conference Room
- Individually Metered and HVAC