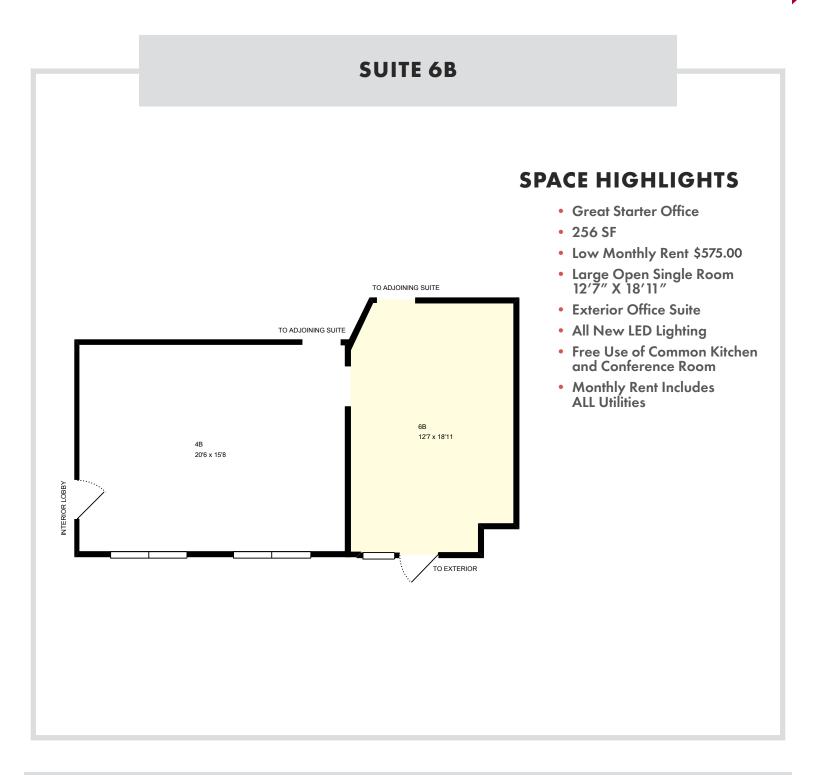

## SPACE HIGHLIGHTS

- Monthly Rents Start at \$450
- 235-594 Sq Feet Suites •
- Shared Conference/kitchenette