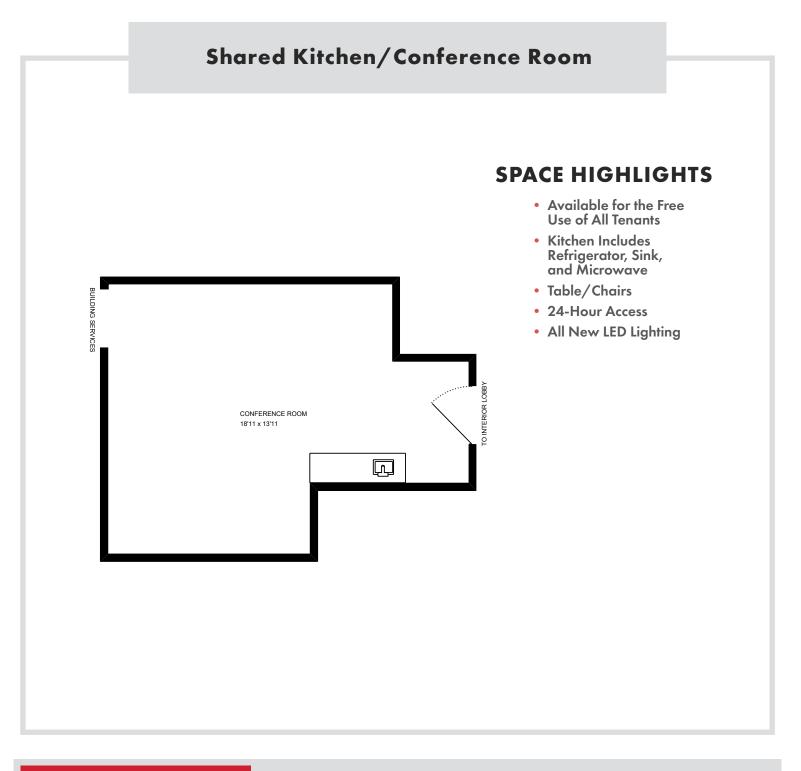

## **PROPERTY HIGHLIGHTS**

REFER

TT

- Medical/General Office Space
- 275-1352 SF Available
- Handicap Accessible Building
- 24-Hour Access
- Plenty of FREE Parking
- Pylon Signage Available
- Free Use of Common Kitchen/Conference Room