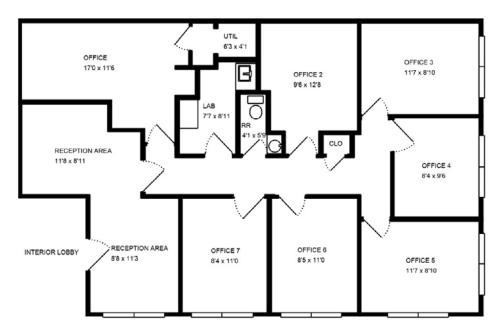

## **SUITE 3A**

## **SPACE HIGHLIGHTS**

- Former Medical Suite
- 1253 SF
- Lease Rate \$14 psf
- Large Reception/Waiting Area
- 6-Private Office
- Kitchenette/Lab
- Private Restroom
- All New LED Lighting
- Free Use of Common Kitchen and Conference Room
- Individually Metered and HVAC