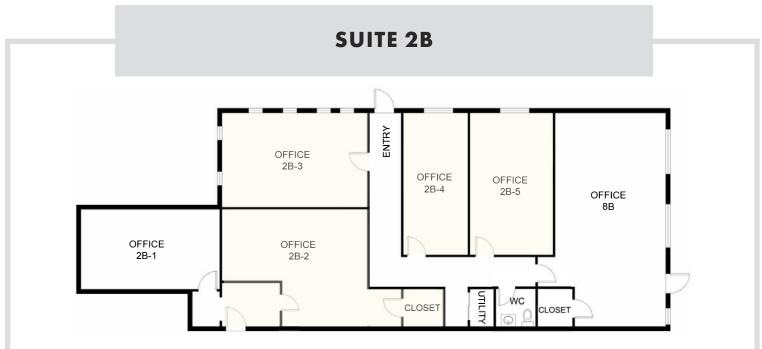

#### **2B-2 MONTHLY RENT \$599.00**

Great Starter Office located off the lower-level hall. New LED lighting, carpet, large closet and more. shared conference/ Easy access to breakroom kitchenette included. with The office is approximately 19' X 11'- 267 SF

#### **2B-4 MONTHLY RENT \$425.00**

Large Open Floor Plan. Bright lite with two large exterior windows and LED strip lights. Free use of common kitchenette/conference room. Monthly rent includes all utilities except phone and internet.

#### **2B-3 MONTHLY RENT \$649.00**

Lower-level office suite with great natural lightglass block windows. New LED lighting, carpet, and more. Rent includes all utilities, making this a great space for a large variety of small businesses. The Office is approximately 19' X 12'- 318 SF

#### **2B-5 MONTHLY RENT \$566.00**

Brightly lit office off of the lower level with exterior windows for great natural light. The space was recently updated with NEW LED Lighting, carpet, and more. Rent includes all utilities making this a great space for a large variety of small businesses.

The Office is approximately 11' X 19'-277 SF

Cardinal **R**ealty **G**roup **REAL ESTATE & ACQUISITIONS** WITHOUT LIMITATIONS