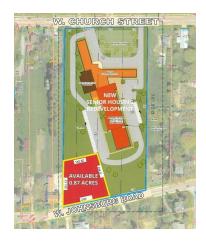

## Commercial Land PRICE REDUCED 0.87 AC

.87 acre well priced commercial lot on Johnsburg Road (Church St. address) at the entrance to the new 68 nit senior housing development called Berkshire Apartments.

Village is open to retail, office or mixed use. Near proposed 110 unit ranch style rentals (Redwood Development). Zoning needs to be designated by Village. Anticipate an address change to Johnsburg Rd.

## **Specifications** Description: Commercial Land - Office Land Size: 0.87 Acres (37,897 SF) Topography: Level **Environmental Status:** TBA Utilities: to Site Sewer/Water: City Frontage Dimensions: 210×201×153×204 R4 Planned Dev Zoning: Taxes: \$1,144.34 (2022) PIN #: 09-13-276-052