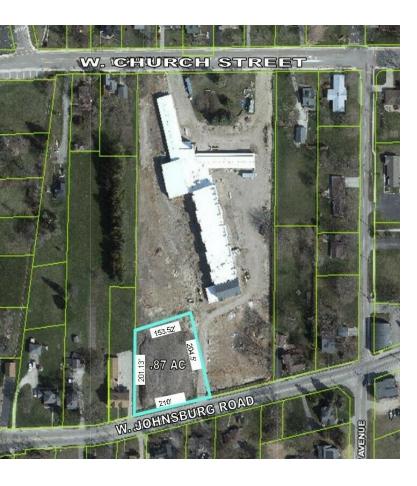

## **Specifications** Description: Commercial Land - Office Land Size: 0.87 Acres (37,897 SF) Topography: Level **Environmental Status:** TBA Utilities: to Site Sewer/Water: City Frontage Dimensions: 210×201×153×204 R4 Planned Dev Zoning: Taxes: \$1,144.34 (2022) PIN #: 09-13-276-052