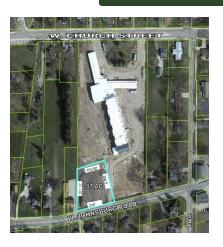

## Commercial Land PRICE REDUCED 0.87 AC

.87 acre well priced commercial lot on Johnsburg Road (Church St. address) at the entrance to the new 68 nit senior housing development called Berkshire Apartments.

## **Specifications** Description: Commercial Land - Office Land Size: 0.87 Acres (37,897 SF) Topography: Level **Environmental Status:** TBA Utilities: to Site Sewer/Water: City Frontage Dimensions: 210×201×153×204 R4 Planned Dev Zoning: Taxes: \$1,144.34 (2022) PIN #: 09-13-276-052