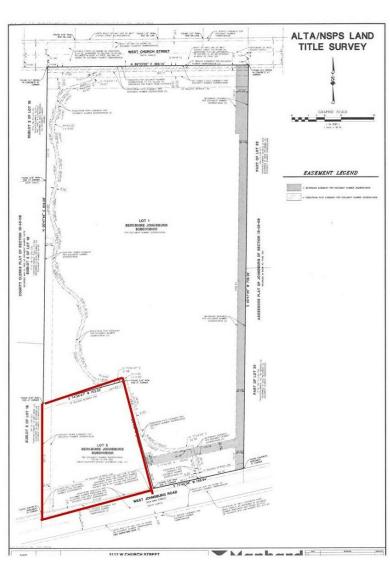

## **Specifications** Description: Commercial Land - Office Land Size: 0.87 Acres (37,897 SF) Topography: Level **Environmental Status:** TBA Utilities: to Site Sewer/Water: City Frontage Dimensions: 210×201×153×204 R4 Planned Dev Zoning: Taxes: \$1,144.34 (2022) PIN #: 09-13-276-052