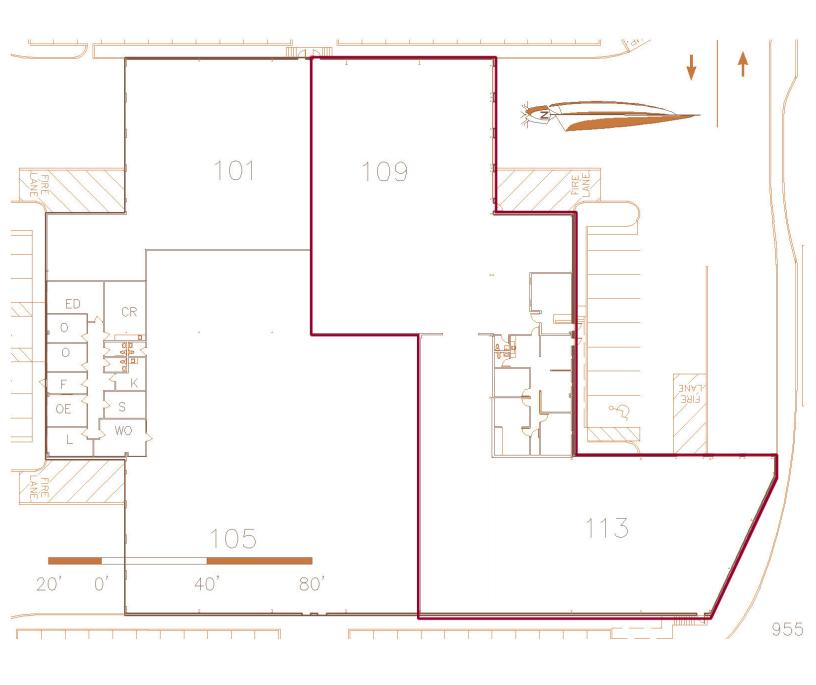

#### LISTING DATA

Available SF:18,700 SFDoors:Four (4) Dock Doors and Two (2)<br/>RampsAvailable:March 1, 2024

**Comments:** American Industrial Center (AIC) is located in Longwood, conveniently along Ronald Reagan Boulevard and between SR 434 and SR 436, with easy access to Interstate 4, Seminole County, and Orlando. AIC is a large, diverse complex allowing tenants the flexibility to grow their businesses. The established, growing neighborhood also offers a good variety of dining, entertainment, and living options.