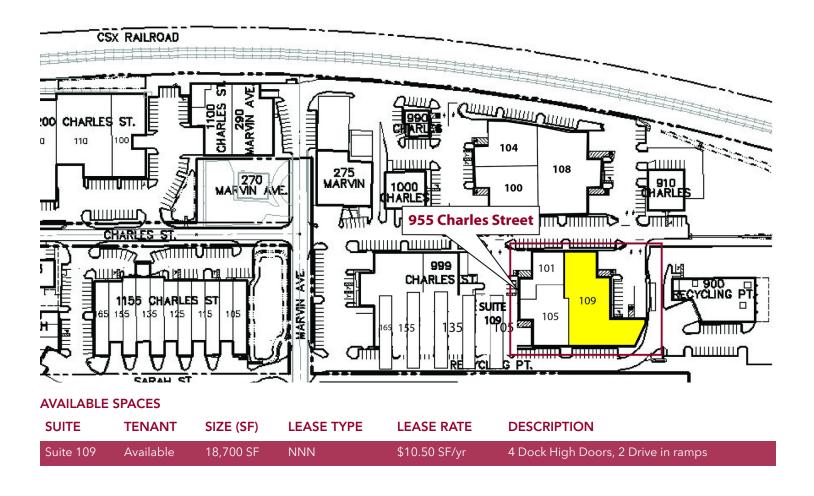

#### LISTING DATA

Available SF:18,700 SFDoors:Four (4) Dock Doors and Two (2)<br/>RampsAvailable:March 1, 2024

**Comments:** American Industrial Center (AIC) is located in Longwood, conveniently along Ronald Reagan Boulevard and between SR 434 and SR 436, with easy access to Interstate 4, Seminole County, and Orlando. AIC is a large, diverse complex allowing tenants the flexibility to grow their businesses. The established, growing neighborhood also offers a good variety of dining, entertainment, and living options.

#### ECONOMIC DATA

Lease Rate: Op Ex: \$10.50 SF/yr (NNN) \$3.00/SF

COMMERCIAL REAL ESTATE SERVICES Lee & Associates Central Florida www.LeeCFL.com

DEREK RIGGLEMAN, SIOR 321.281.8507 driggleman@lee-associates.com RYAN GRIFFITH 321.281.8512 rgriffith@lee-associates.com