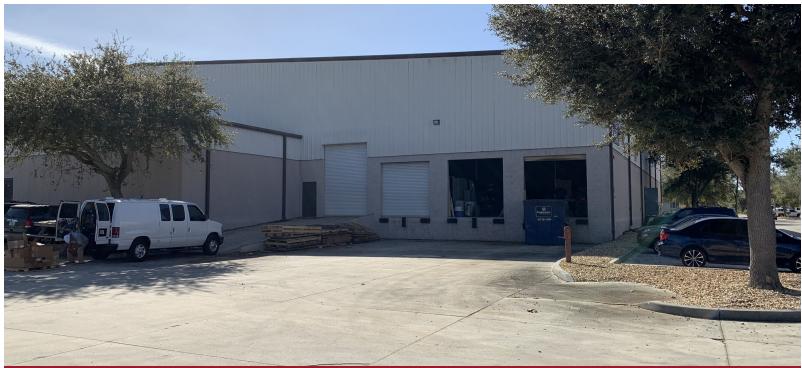

### 955 CHARLES STREET | LONGWOOD, FL 32750

## FOR LEASE

#### LISTING DATA

Available SF:18,700 SFDoors:Four (4) Dock Doors and Two (2)<br/>RampsAvailable:March 1, 2024

**Comments:** American Industrial Center (AIC) is located in Longwood, conveniently along Ronald Reagan Boulevard and between SR 434 and SR 436, with easy access to Interstate 4, Seminole County, and Orlando. AIC is a large, diverse complex allowing tenants the flexibility to grow their businesses. The established, growing neighborhood also offers a good variety of dining, entertainment, and living options.