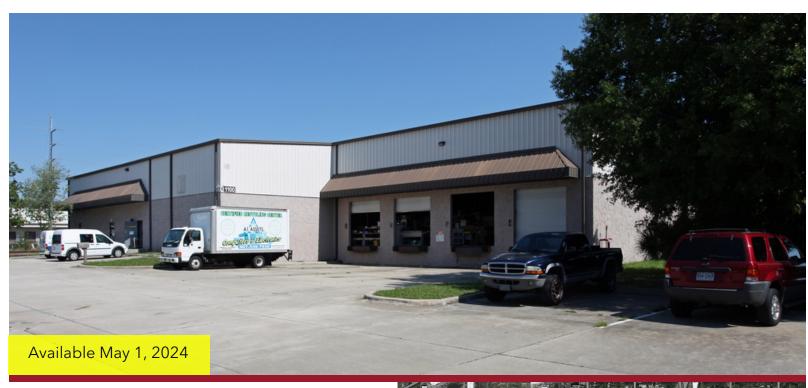

1100 CHARLES STREET | LONGWOOD, FL 32750

FORIFASE

## LISTING DATA

Available SF: 25,110 SF Office SF: 1,959 SF

**Doors:** 5 Dock Doors and 1 Ramp

Comments: American Industrial Center (AIC) is located in Longwood, conveniently along Ronald Reagan Boulevard and between SR 434 and SR 436, with easy access to Interstate 4, Seminole County, and Orlando. AIC is a large, diverse complex allowing tenants the flexibility to grow their businesses. The established, growing neighborhood also offers a good variety of dining, entertainment, and living options.