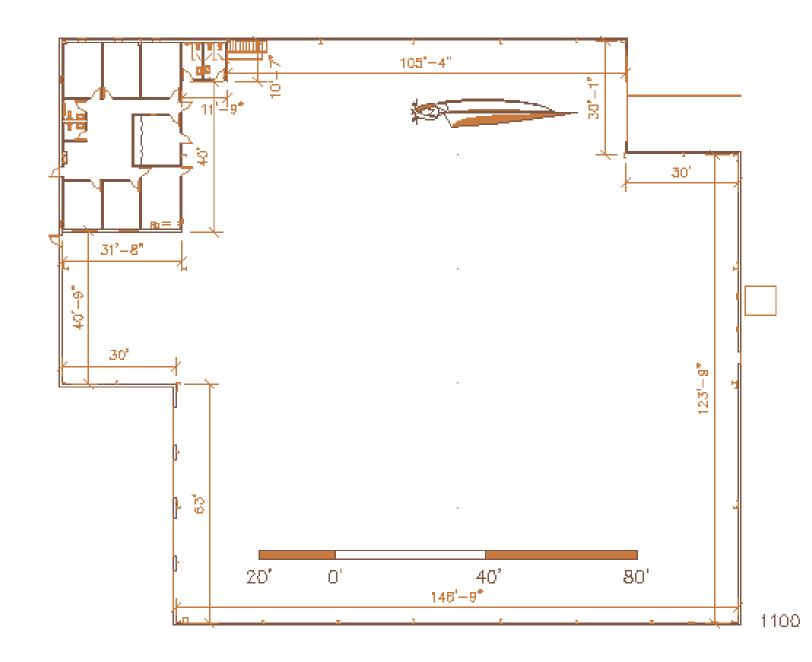

## LISTING DATA

Available SF: 25,110 SF Office SF: 1,959 SF

**Doors:** 5 Dock Doors and 1 Ramp

Comments: American Industrial Center (AIC) is located in Longwood, conveniently along Ronald Reagan Boulevard and between SR 434 and SR 436, with easy access to Interstate 4, Seminole County, and Orlando. AIC is a large, diverse complex allowing tenants the flexibility to grow their businesses. The established, growing neighborhood also offers a good variety of dining, entertainment, and living options.