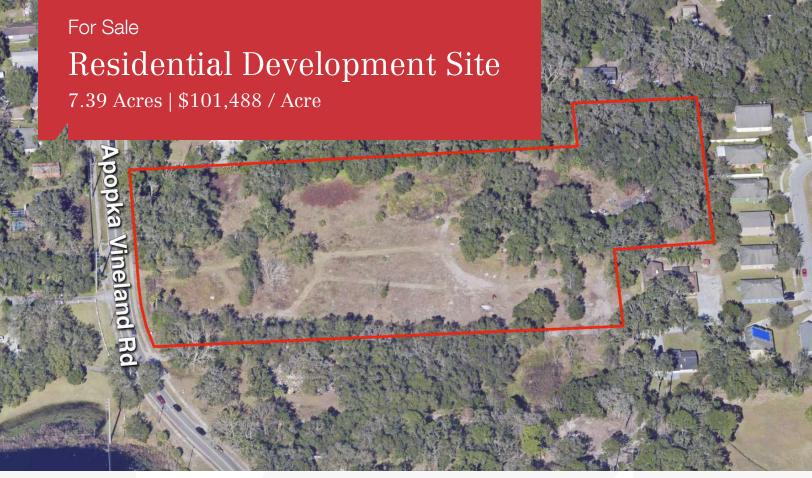

# 5139 North Apopka Vineland Rd

Orlando, Florida 32818

## **Property Highlights**

- Prime location on Apopka Vineland Road just south of Clarcona-Ocoee Road
- 7.39± acres total 6.5 ± buildable acres currently zoned A-1 (Agricultural)
- 384 feet of frontage on Apopka Vineland Rd
- High-end home builder opportunity pending application with county approval for 1 home per acre
- · Situated on 2 lane road with a winding country lane feel
- 12 minutes from new Ocoee Sports Complex opening in 2025 with a projected 1,096 full-time job opportunities - the second-largest such complex in the country
- Near downtown Winter Garden and downtown Orlando; less than an hour to Disney

Sale Price: \$750,000