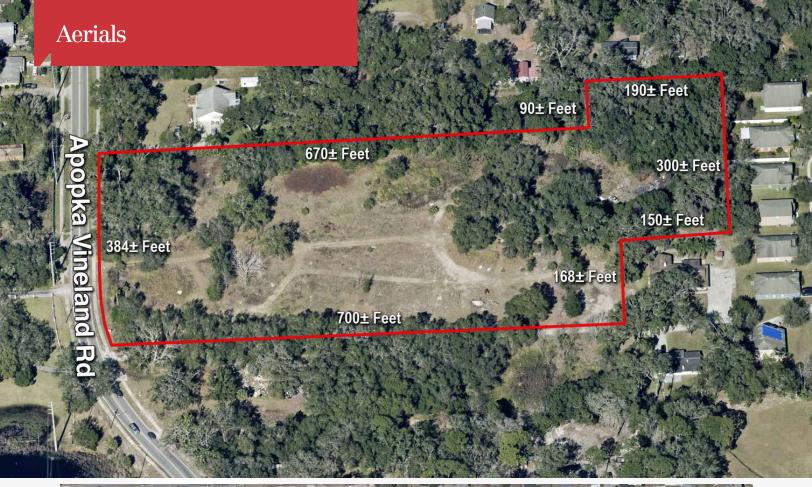

## **Property Highlights**

- Prime location on Apopka Vineland Road just south of Clarcona-Ocoee Road
- 7.39± acres total 6.5 ± buildable acres currently zoned A-1 (Agricultural)
- 384 feet of frontage on Apopka Vineland Rd
- High-end home builder opportunity pending application with county approval for 1 home per acre
- · Situated on 2 lane road with a winding country lane feel
- 12 minutes from new Ocoee Sports Complex opening in 2025 with a projected 1,096 full-time job opportunities - the second-largest such complex in the country
- Near downtown Winter Garden and downtown Orlando; less than an hour to Disney