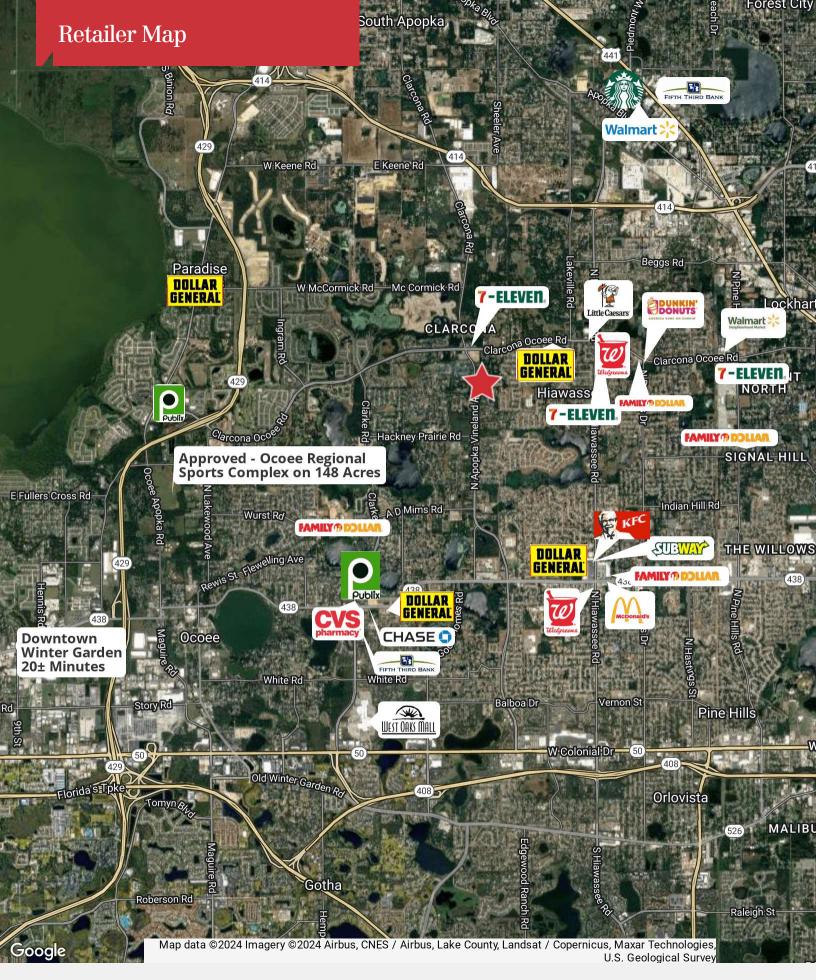

# 5139 North Apopka Vineland Rd

Orlando, Florida 32818

## **Property Highlights**

- Prime location on Apopka Vineland Road just south of Clarcona-Ocoee Road
- 7.39± acres total 6.5 ± buildable acres currently zoned A-1 (Agricultural)
- 384 feet of frontage on Apopka Vineland Rd
- High-end home builder opportunity pending application with county approval for 1 home per acre
- · Situated on 2 lane road with a winding country lane feel
- 12 minutes from new Ocoee Sports Complex opening in 2025 with a projected 1,096 full-time job opportunities - the second-largest such complex in the country
- Near downtown Winter Garden and downtown Orlando; less than an hour to Disney