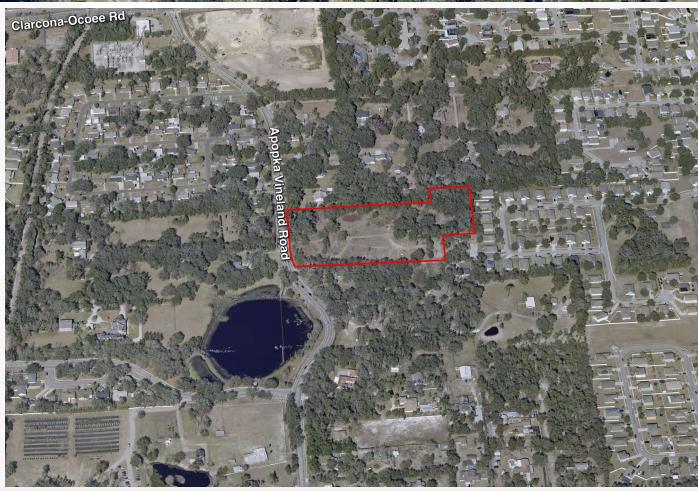

# 5139 North Apopka Vineland Rd

Orlando, Florida 32818

## **Property Highlights**

- Prime location on Apopka Vineland Road just south of Clarcona-Ocoee Road
- 7.39± acres total 6.5 ± buildable acres currently zoned A-1 (Agricultural)
- 384 feet of frontage on Apopka Vineland Rd
- High-end home builder opportunity pending application with county approval for 1 home per acre
- · Situated on 2 lane road with a winding country lane feel
- 12 minutes from new Ocoee Sports Complex opening in 2025 with a projected 1,096 full-time job opportunities - the second-largest such complex in the country
- Near downtown Winter Garden and downtown Orlando; less than an hour to Disney