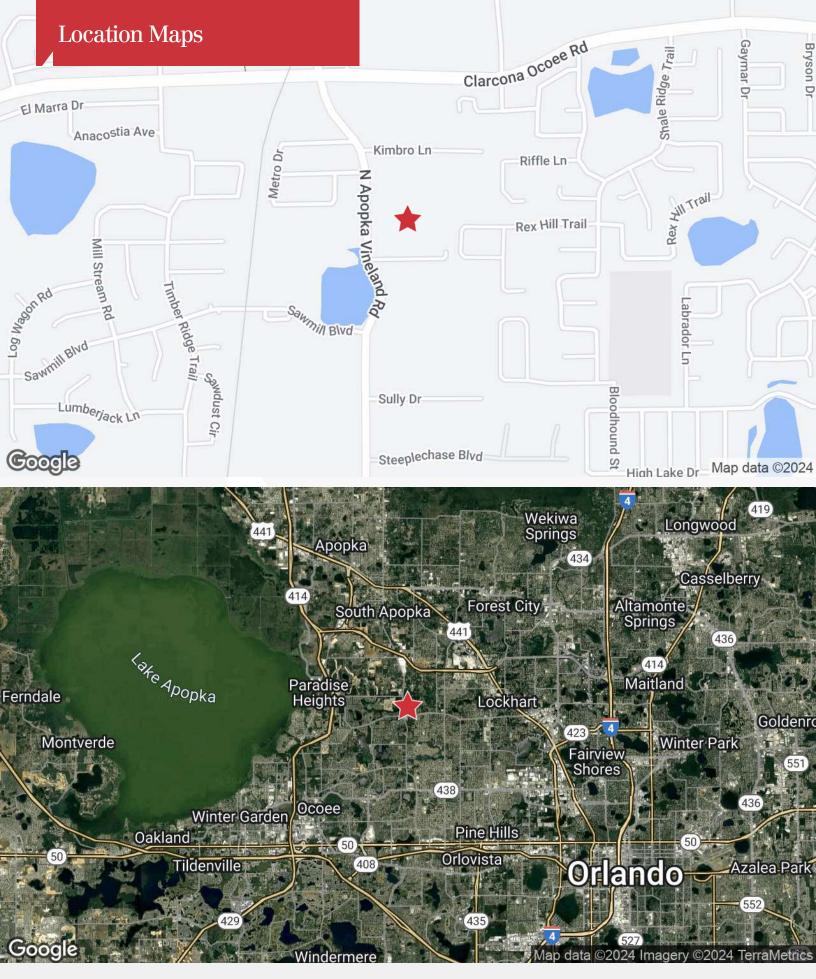

# 5139 North Apopka Vineland Rd

Orlando, Florida 32818

## **Property Highlights**

- Prime location on Apopka Vineland Road just south of Clarcona-Ocoee Road
- 7.39± acres total 6.5 ± buildable acres currently zoned A-1 (Agricultural)
- 384 feet of frontage on Apopka Vineland Rd
- High-end home builder opportunity pending application with county approval for 1 home per acre
- · Situated on 2 lane road with a winding country lane feel
- 12 minutes from new Ocoee Sports Complex opening in 2025 with a projected 1,096 full-time job opportunities - the second-largest such complex in the country
- Near downtown Winter Garden and downtown Orlando; less than an hour to Disney