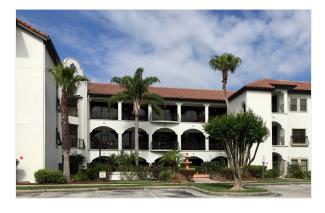

## **OASIS OFFICE CENTRE**

940 Centre Circle, Altamonte Springs, FL 32714

#### LEASE RATE: \$17.00/RSF plus electric/janitorial

- > 48,000 RSF professional office building
- > Beautiful Class "A" Mediterranean Old World Style architecture
- > Exterior recently painted and newly refreshed lobby
- > Monument signage available, highly visible to over 45,000 cars per day
- > Each suite provides outside accessibility, kitchens, restrooms, and individually controlled HVAC and electric
- > Easy access to SR 434, SR 436, Interstate-4, and Maitland Boulevard
- Excellent parking at 5 spaces per 1,000 RSF
- > Zoned PUD-MO, Altamonte Springs

### **OASIS OFFICE CENTRE**

940 Centre Circle, Altamonte Springs, FL 32714

- > A unique setting, ideal for professionals
- > Monument signage available
- > Highly visible to over 45,000 cars per day
- > Exterior covered walkways overlook lushly landscaped courtyard and fountain
- > Energy efficient design with core factor of 10%
- > State-of-the-art high-speed internet access connectivity
- > Each suite provides outside accessibility with individually controlled HVAC and electric
- > No after-hours A/C charges
- > 24-hour access
- > On-site property management
- > Excellent parking at 5 spaces per 1,000 RSF
- > Easily accessible to SR 434, SR 436, Interstate-4, and Maitland Boulevard
- > Close to upscale residential communities, restaurants, shopping, and services