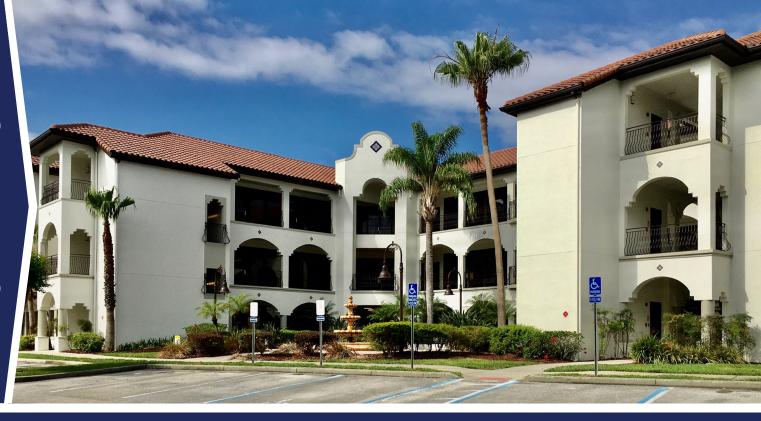

## **OASIS OFFICE CENTRE**

940 Centre Circle, Altamonte Springs, FL 32714

#### LEASE RATE: \$17.00/RSF plus electric/janitorial

- > 48,000 RSF professional office building
- > Beautiful Class "A" Mediterranean Old World Style architecture
- > Exterior recently painted and newly refreshed lobby
- > Monument signage available, highly visible to over 45,000 cars per day
- > Each suite provides outside accessibility, kitchens, restrooms, and individually controlled HVAC and electric
- > Easy access to SR 434, SR 436, Interstate-4, and Maitland Boulevard
- Excellent parking at 5 spaces per 1,000 RSF
- > Zoned PUD-MO, Altamonte Springs

### **OASIS OFFICE CENTRE**

940 Centre Circle, Altamonte Springs, FL 32714

- > A unique setting, ideal for professionals
- > Monument signage available
- > Highly visible to over 45,000 cars per day
- > Exterior covered walkways overlook lushly landscaped courtyard and fountain
- > Energy efficient design with core factor of 10%
- > State-of-the-art high-speed internet access connectivity
- > Each suite provides outside accessibility with individually controlled HVAC and electric
- > No after-hours A/C charges
- > 24-hour access
- > On-site property management
- > Excellent parking at 5 spaces per 1,000 RSF
- > Easily accessible to SR 434, SR 436, Interstate-4, and Maitland Boulevard
- > Close to upscale residential communities, restaurants, shopping, and services