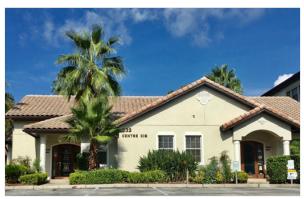

## **OASIS OFFICE CENTRE**

940 Centre Circle, Altamonte Springs, FL 32714

#### LEASE RATE: \$17.00/RSF plus electric/janitorial

- > 48,000 RSF professional office building
- > Beautiful Class "A" Mediterranean Old World Style architecture
- > Exterior recently painted and newly refreshed lobby
- > Monument signage available, highly visible to over 45,000 cars per day
- > Each suite provides outside accessibility, kitchens, restrooms, and individually controlled HVAC and electric
- > Easy access to SR 434, SR 436, Interstate-4, and Maitland Boulevard
- Excellent parking at 5 spaces per 1,000 RSF
- > Zoned PUD-MO, Altamonte Springs

### **OASIS OFFICE CENTRE**

940 Centre Circle, Altamonte Springs, FL 32714

- > A unique setting, ideal for professionals
- > Monument signage available
- > Highly visible to over 45,000 cars per day
- > Exterior covered walkways overlook lushly landscaped courtyard and fountain
- > Energy efficient design with core factor of 10%
- > State-of-the-art high-speed internet access connectivity
- > Each suite provides outside accessibility with individually controlled HVAC and electric
- > No after-hours A/C charges
- > 24-hour access
- > On-site property management
- > Excellent parking at 5 spaces per 1,000 RSF
- > Easily accessible to SR 434, SR 436, Interstate-4, and Maitland Boulevard
- > Close to upscale residential communities, restaurants, shopping, and services