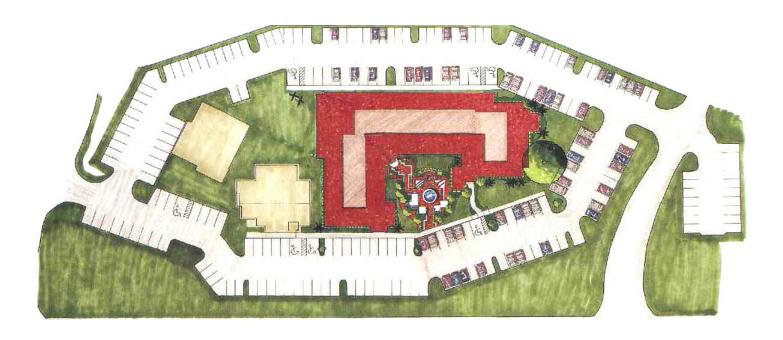

#### LEASE RATE: \$17.00/RSF plus electric/janitorial

- > 48,000 RSF professional office building
- > Beautiful Class "A" Mediterranean Old World Style architecture
- > Exterior recently painted and newly refreshed lobby
- > Monument signage available, highly visible to over 45,000 cars per day
- > Each suite provides outside accessibility, kitchens, restrooms, and individually controlled HVAC and electric
- > Easy access to SR 434, SR 436, Interstate-4, and Maitland Boulevard
- Excellent parking at 5 spaces per 1,000 RSF
- > Zoned PUD-MO, Altamonte Springs

### **OASIS OFFICE CENTRE**

940 Centre Circle, Altamonte Springs, FL 32714

- > A unique setting, ideal for professionals
- > Monument signage available
- > Highly visible to over 45,000 cars per day
- > Exterior covered walkways overlook lushly landscaped courtyard and fountain
- > Energy efficient design with core factor of 10%
- > State-of-the-art high-speed internet access connectivity
- > Each suite provides outside accessibility with individually controlled HVAC and electric
- > No after-hours A/C charges
- > 24-hour access
- > On-site property management
- > Excellent parking at 5 spaces per 1,000 RSF
- > Easily accessible to SR 434, SR 436, Interstate-4, and Maitland Boulevard
- > Close to upscale residential communities, restaurants, shopping, and services