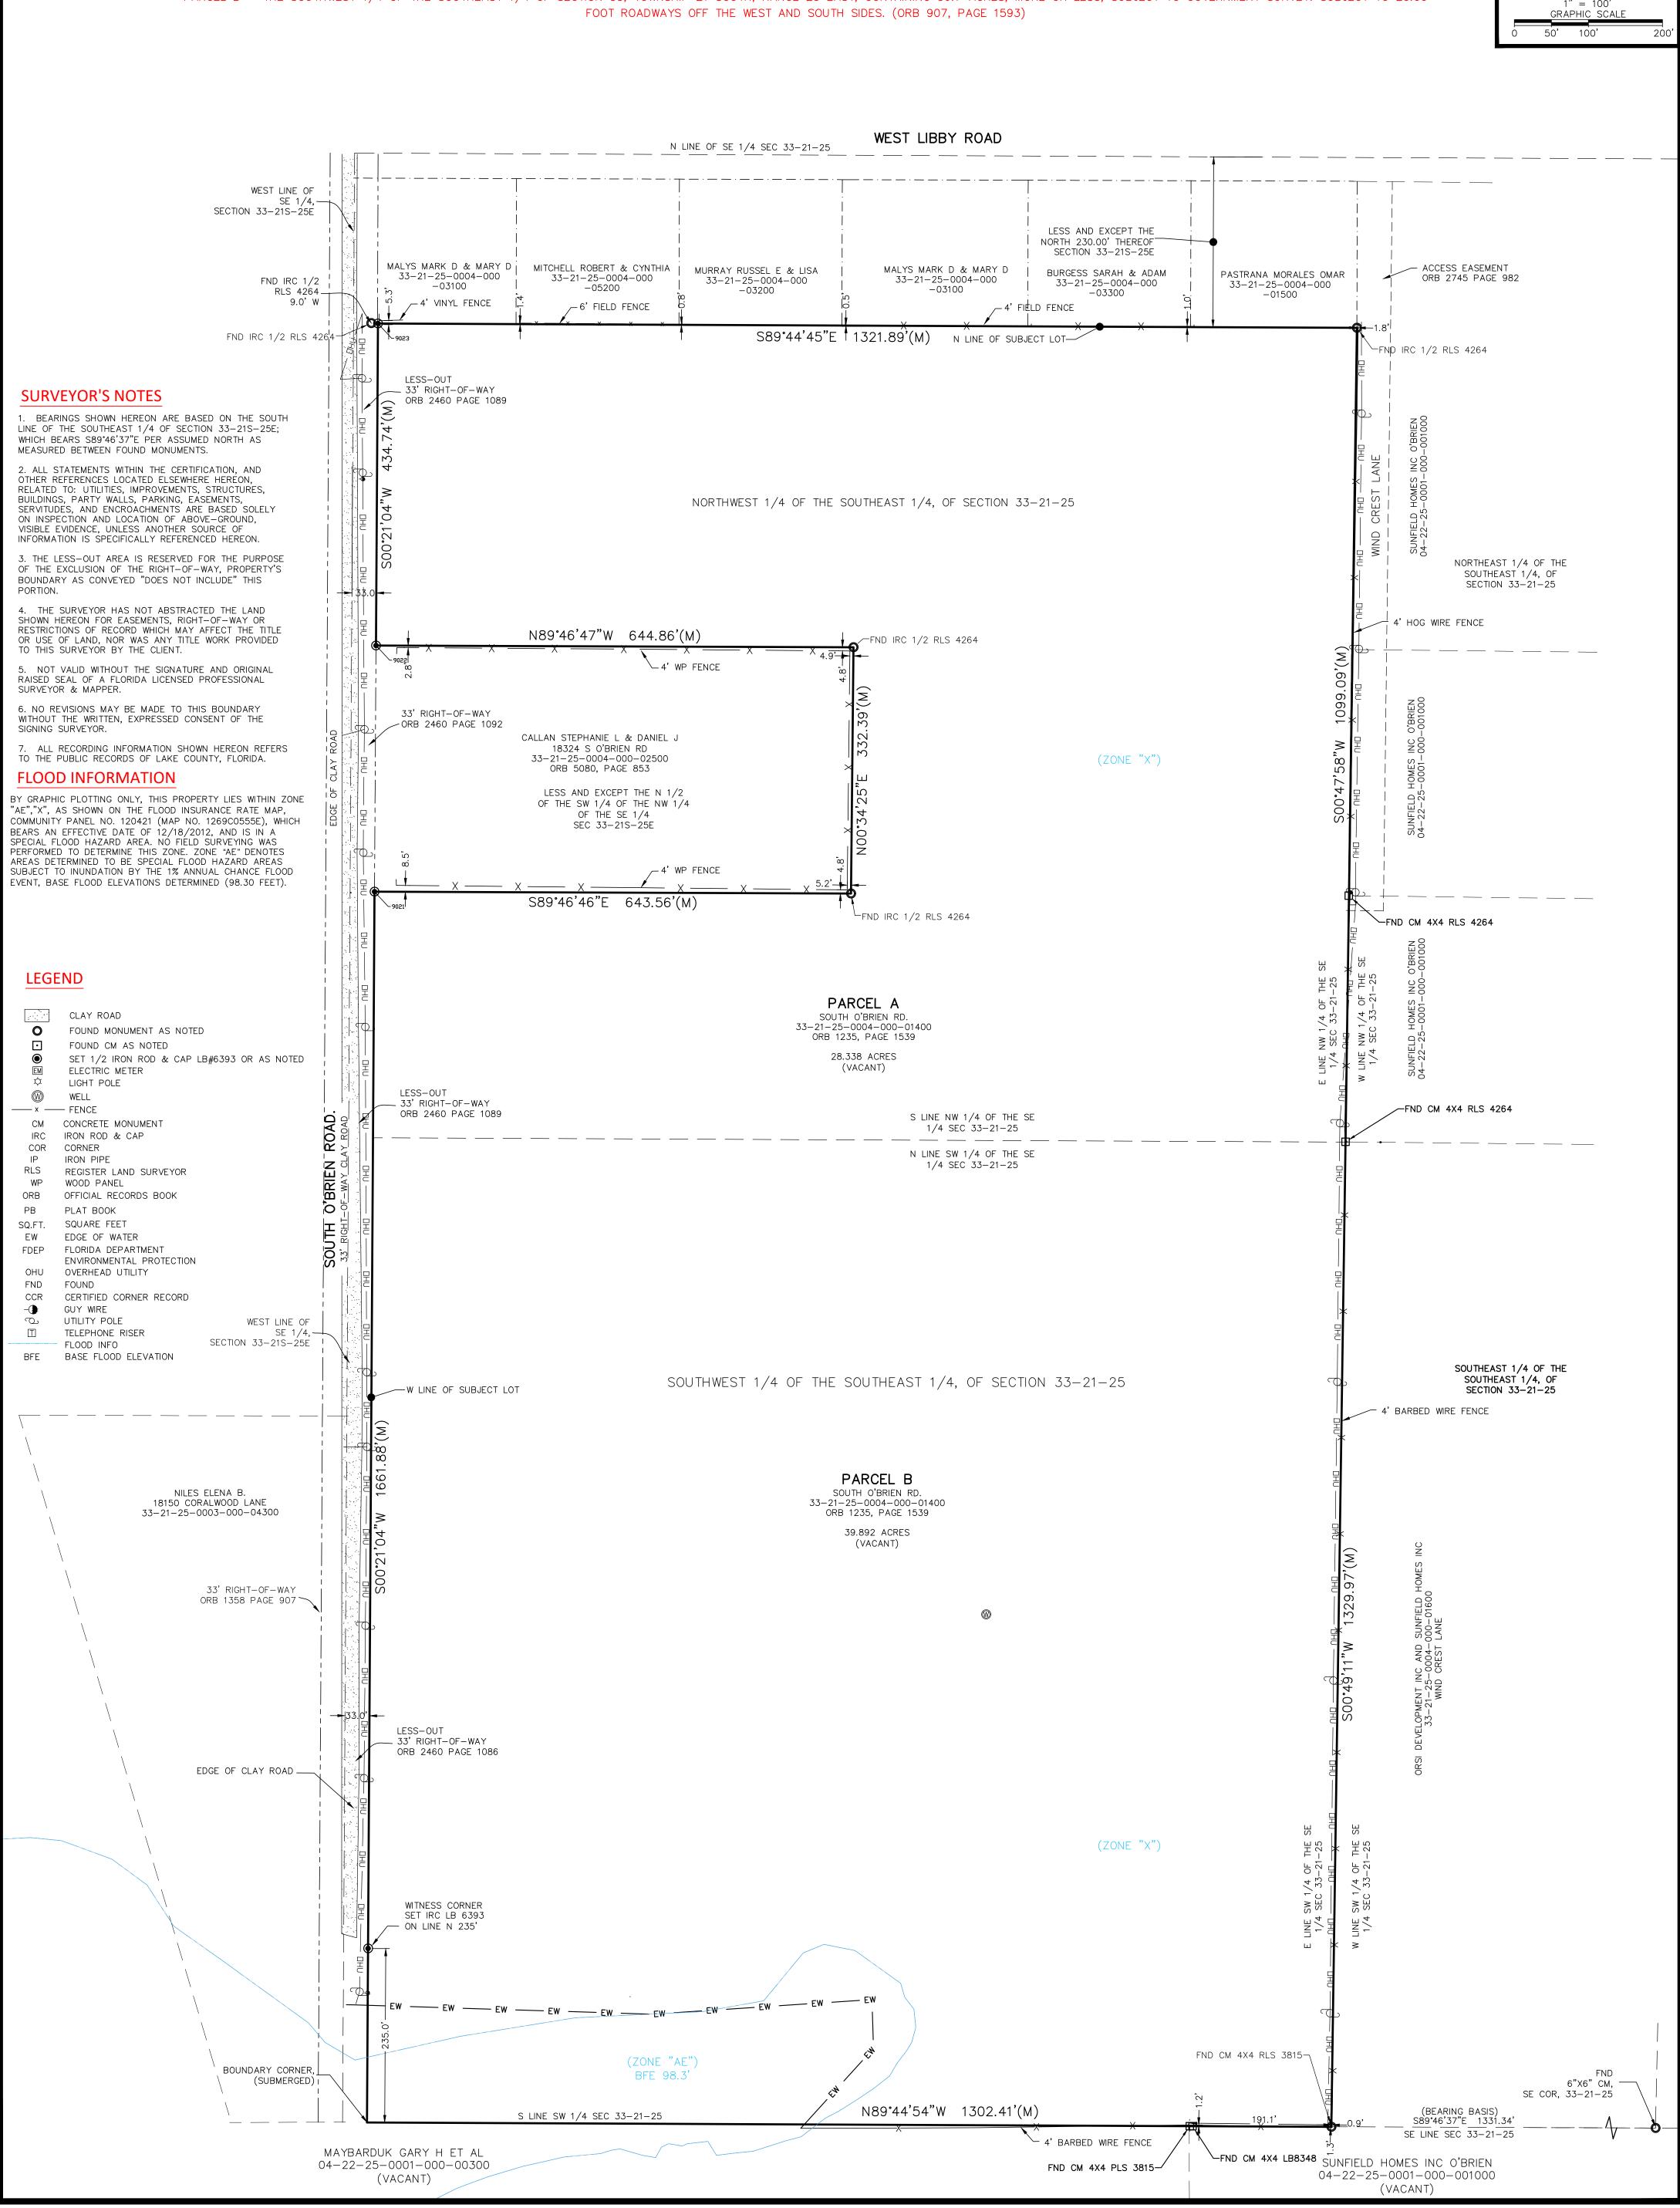

## LEGAL DESCRIPTION

(AS SUPPLIED BY CLIENT)

PARCEL A - THE NORTHWEST 1/4 OF THE SOUTHEAST 1/4 LESS AND EXCEPT THE NORTH 230.00 FEET THEREOF, AND ALSO EXCEPTING THEREFROM THE NORTH 1/2 OF THE SOUTHWEST 1/4 OF THE NORTHWEST 1/4 OF THE SOUTHEAST 1/4, ALL LYING AND BEING IN SECTION 33, TOWNSHIP 21 SOUTH, RANGE 35 EAST, LAKE COUNTY, FLORIDA. (ORB 1235, PAGE 1539)

PARCEL B - THE SOUTHWEST 1/4 OF THE SOUTHEAST 1/4 OF SECTION 33, TOWNSHIP 21 SOUTH, RANGE 25 EAST, CONTAINING 36.7 ACRES, MORE OR LESS, SUBJECT TO GOVERNMENT SURVEY. SUBJECT TO 20.00

| JOB NO.:                             | 230829  |
|--------------------------------------|---------|
| SCALE:                               | 1"=100' |
| FIELD DATE:                          | N/A     |
| FIELD BY:                            | JS      |
| DRAWN BY:                            | RL      |
| APPROVED BY:                         | EGT     |
| DRAWING FILE #                       |         |
| 230829- S'ORBRIEN<br>RD-12-04-23.DWG |         |