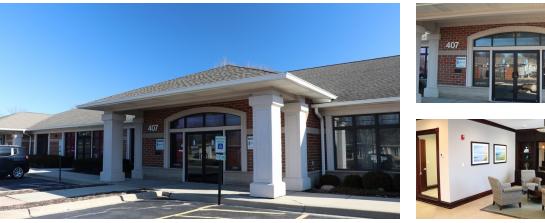

# 407 E Congress Parkway Suite C

Crystal Lake, IL 60014

### OFFICE

NORTHWEST PROFESSIONA CENTER

**For Sale** 

### High End Professional Office Condo Fully Furnished

**Suite C:** Nearly 2,700 SF of high end built out fully furnished professional office condo. 5 private offices including executive corner office with rear exit and private bath w/ shower. Dazzling reception/waiting area, kitchenette, break room and conference room or 6th private office.

Ideal for image conscious professional or sales organization.

Located in Crystal Lake's premier business park. Close to restaurants, motels, post office, banks shopping, etc. Monthly association is \$574.70.