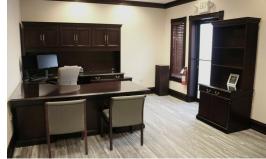

### High End Professional Office Condo Fully Furnished

**Suite C:** Nearly 2,700 SF of high end built out fully furnished professional office condo. 5 private offices including executive corner office with rear exit and private bath w/ shower. Dazzling reception/waiting area, kitchenette, break room and conference room or 6th private office.

Ideal for image conscious professional or sales organization.

Located in Crystal Lake's premier business park. Close to restaurants, motels, post office, banks shopping, etc. Monthly association is \$574.70.