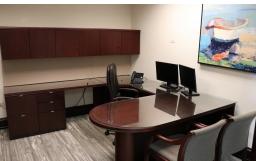

### High End Professional Office Condo Fully Furnished

**Suite C:** Nearly 2,700 SF of high end built out fully furnished professional office condo. 5 private offices including executive corner office with rear exit and private bath w/ shower. Dazzling reception/waiting area, kitchenette, break room and conference room or 6th private office.

Ideal for image conscious professional or sales organization.

Located in Crystal Lake's premier business park. Close to restaurants, motels, post office, banks shopping, etc. Monthly association is \$574.70.