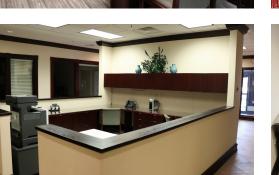

### High End Professional Office Condo Fully Furnished

**Suite C:** Nearly 2,700 SF of high end built out fully furnished professional office condo. 5 private offices including executive corner office with rear exit and private bath w/ shower. Dazzling reception/waiting area, kitchenette, break room and conference room or 6th private office.

Ideal for image conscious professional or sales organization.

Located in Crystal Lake's premier business park. Close to restaurants, motels, post office, banks shopping, etc. Monthly association is \$574.70.