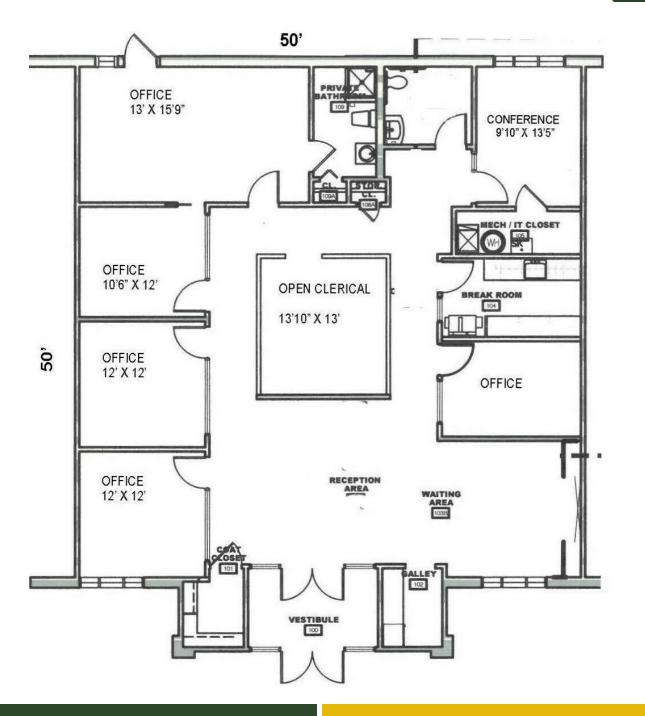

### High End Professional Office Condo Fully Furnished

**Suite C:** Nearly 2,700 SF of high end built out fully furnished professional office condo. 5 private offices including executive corner office with rear exit and private bath w/ shower. Dazzling reception/waiting area, kitchenette, break room and conference room or 6th private office.

Ideal for image conscious professional or sales organization.

Located in Crystal Lake's premier business park. Close to restaurants, motels, post office, banks shopping, etc. Monthly association is \$574.70.